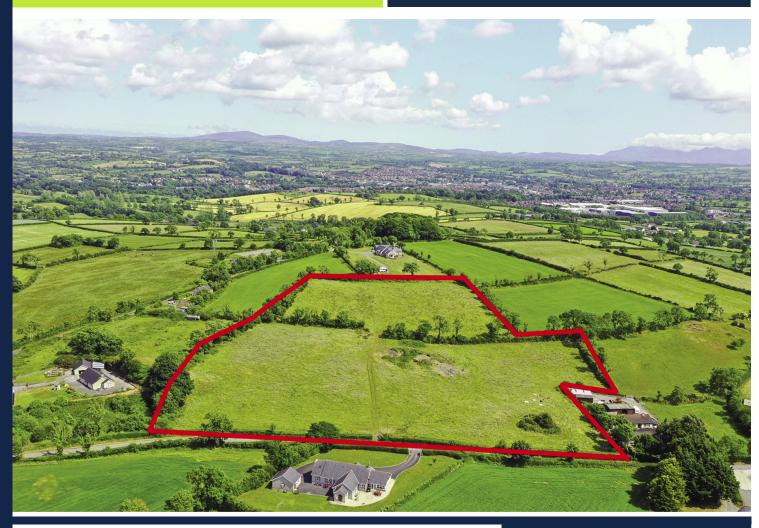

#### Land

Approximately 8.4 acres of good quality agricultural land currently in grass and suitable for grazing, cutting and arable activities. Extensive road frontage on to the Lisnafiffy Road. Fields benefit from a mains water supply.

# Location

The holding is located opposite number 15 Lisnafiffy Road, approximately 3 miles nort east of Banbridge, County Down.

#### Features:

- \* Approximately 8.4 acres
- \* Water Supply to Land
- \* In Grass and In Good Heart
- \* Sold with Vacant Possession
- \* Closing Date for Offers Friday 18th August 2023
- \* Extensive Road Frontage