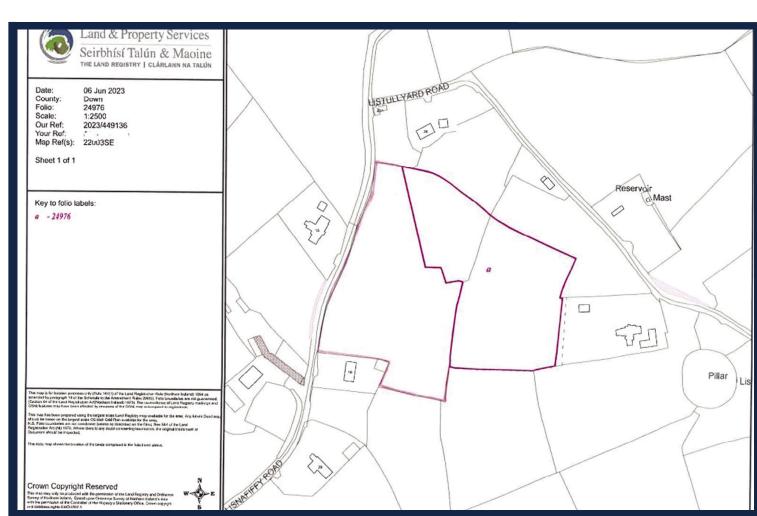

# Land Registry

The lands are comprised within the following Land Registry Folio: 24976 (Co Down).

#### Land

Approximately 8.4 acres of good quality agricultural land currently in grass and suitable for grazing, cutting and arable activities. Extensive road frontage on to the Lisnafiffy Road. Fields benefit from a mains water supply.