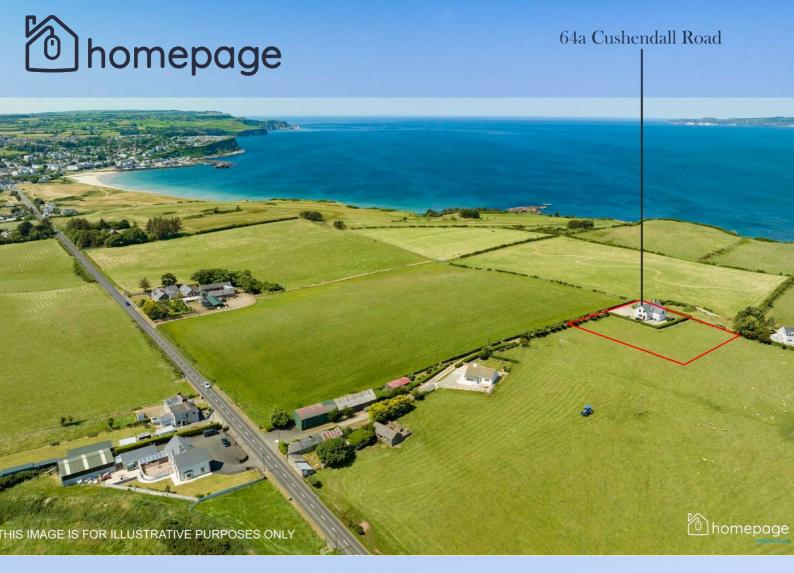

## **64a Cushendall Road** Ballycastle, BT54 6QR

Homepage Estate Agents are delighted to present this exceptional opportunity to acquire a truly unique property located in an area of outstanding natural beauty, recognised worldwide.

64a Cushendall Road affords unspoiled panoramic views, offering an enchanting journey along this picturesque coastline from Kinbane all the way to the captivating Fairhead. Every glance from this property allows you to soak in the beauty of Ballycastle Marina and Ballycastle strand, while also treating you to stunning views over the Irish Sea towards Rathlin Island and the Mull of Kintyre.

64a Cushendall Road

- LARGE 2,375 SQ FT DETACHED RESIDENCE
- **4 BEDROOMS**
- MASTER ENSUITE
- **4 BATHROOMS**
- **3 RECEPTIONS**
- **CIRCA 0.75 ACRE SITE**
- SELF CONTAINED APARTMENT
- **BREATH-TAKING LOCATION**