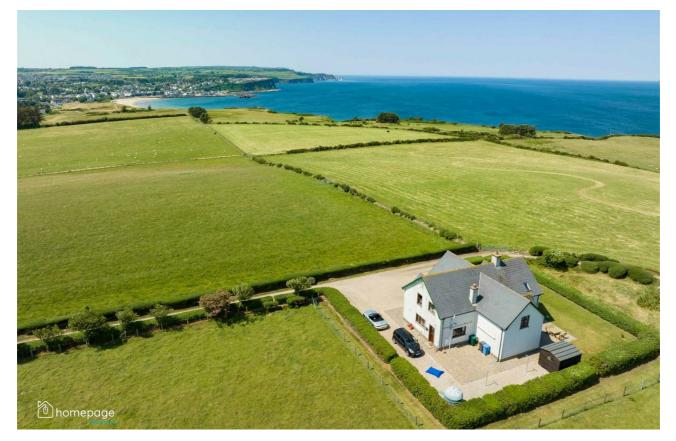

64a Cushendall Road affords unspoiled panoramic views, offering an enchanting journey along this picturesque coastline from Kinbane all the way to the captivating Fairhead. Every glance from this property allows you to soak in the beauty of Ballycastle Marina and Ballycastle strand, while also treating you to stunning views over the Irish Sea towards Rathlin Island and the Mull of Kintyre.

Extending to approx. 2,375 sq ft, the property is presented in very high standard throughout benefiting from 3 reception rooms, modern kitchen design with integrated appliances, dining area, 4 bedrooms with master ensuite and a large family bathroom.

64a Cushendall Road

- LARGE 2,375 SQ FT DETACHED RESIDENCE
- **4 BEDROOMS**
- MASTER ENSUITE
- **4 BATHROOMS**
- **3 RECEPTIONS**
- **CIRCA 0.75 ACRE SITE**
- SELF CONTAINED APARTMENT
- **BREATH-TAKING LOCATION**