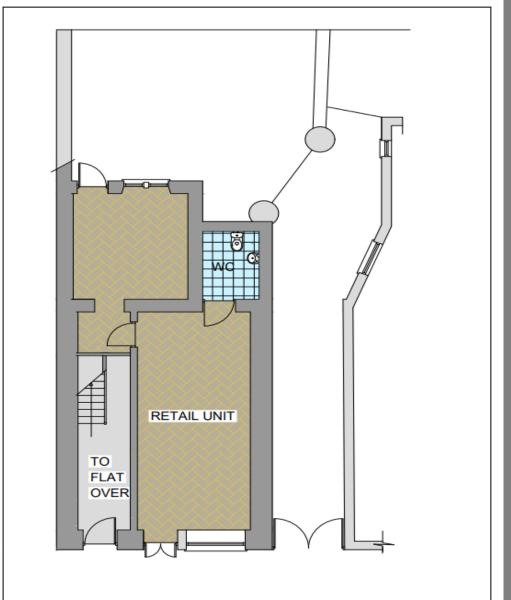

### **Floor Plan**

#### **Accommodation**

**Net Internal Area** 

**Net Internal Area:** 

c.473 sq ft c.43.94 sq m