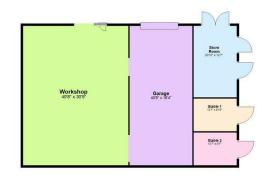

### Outbuildings / Offices

There may be the opportunity to acquire, at an additional cost, a range of sheds, stables and office space all secluded from the main property. This is used by the current owner as a van/car workshop but could easily be used for a number of alternate purposes (subject to approvals) and ideal for those running a business from home. There is a separate building used as an office which also includes kitchen facilities.

| Garage<br>175° x 124° | Store<br>Room<br>1911 x 791 |
|-----------------------|-----------------------------|
| D                     |                             |