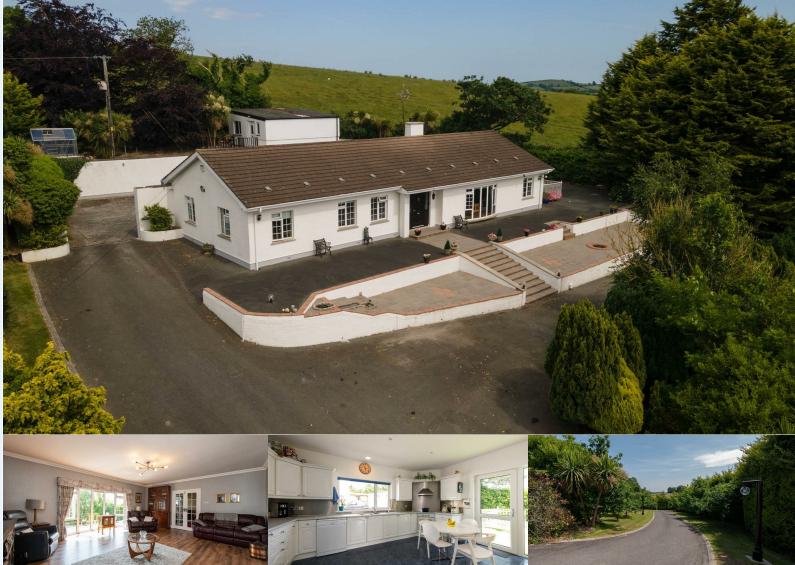

## **11 Bucks Head Road** Downpatrick, BT30 8JB

A spectacular family home on an elevated site with views of the Mountains of Mourne to the front and the Dromara Hills to the right.

There is also an area above the garage which has been transformed into additional living accommodation which subject to approvals could provide an additional income or simply used as additional living space.

### The Site

The elevated site has everything you could imagine, including gardens planted and laid in lawn, tree areas, a patio area, an easily maintained back yard providing parking for a substantial number of vehicles and a beautiful sweeping driveway approaching the property.