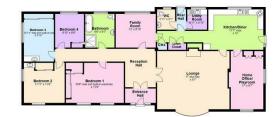

### Accomposition private viewing by contacting Edel Curran on 07703 612 257.

The accommodation of the main residence is located on the one level and includes an entrance hall, leading to a spacious reception hall. There is a beautiful family lounge which offer stunning front aspect views towards the Mourne mountains. The kitchen area is spacious and includes a good range of high- and low-level units as well as ample space for dining. Off the kitchen there is a multi-purpose room used as an office by the current owner but could equally be used as a dining room or playroom dependent on your preference. Within the kitchen area there is also easy access to the utility room, a separate wash room and an abundance of storage. The property also provides four spacious bedrooms and a modern family bathroom.