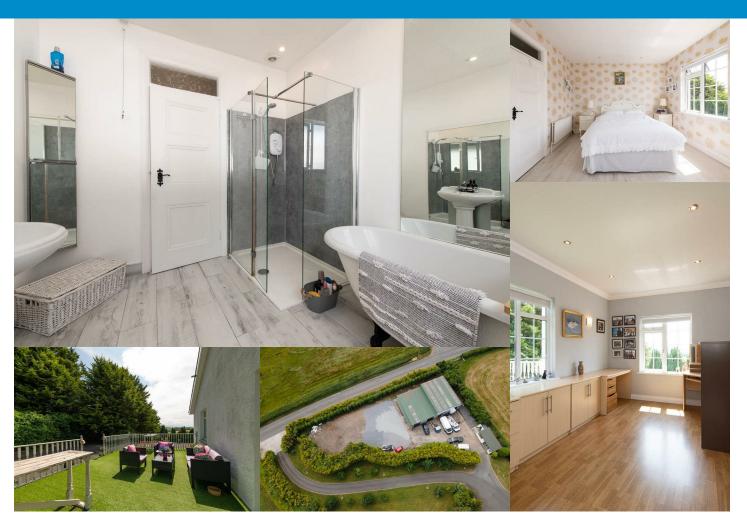

### Accomposition private viewing by contacting Edel Curran on 07703 612 257.

The accommodation of the main residence is located on the one level and includes an entrance hall, leading to a spacious reception hall. There is a beautiful family lounge which offer stunning front aspect views towards the Mourne mountains. The kitchen area is spacious and includes a good range of high- and low-level units as well as ample space for dining. Off the kitchen there is a multi-purpose room used as an office by the current owner but could equally be used as a dining room or playroom dependent on your preference. Within the kitchen area there is also easy access to the utility room, a separate wash room and an abundance of storage. The property also provides four spacious bedrooms and a modern family bathroom.

### Outbuildings / Offices

There may be the opportunity to acquire, at an additional cost, a range of sheds, stables and office space all secluded from the main property. This is used by the current owner as a van/car workshop but could easily be used for a number of alternate purposes (subject to approvals) and ideal for those running a business from home. There is a separate building used as an office which also includes kitchen facilities.

### The Site

The elevated site has everything you could imagine, including gardens planted and laid in lawn, tree areas, a patio area, an easily maintained back yard providing parking for a substantial number of vehicles and a beautiful sweeping driveway approaching the property.