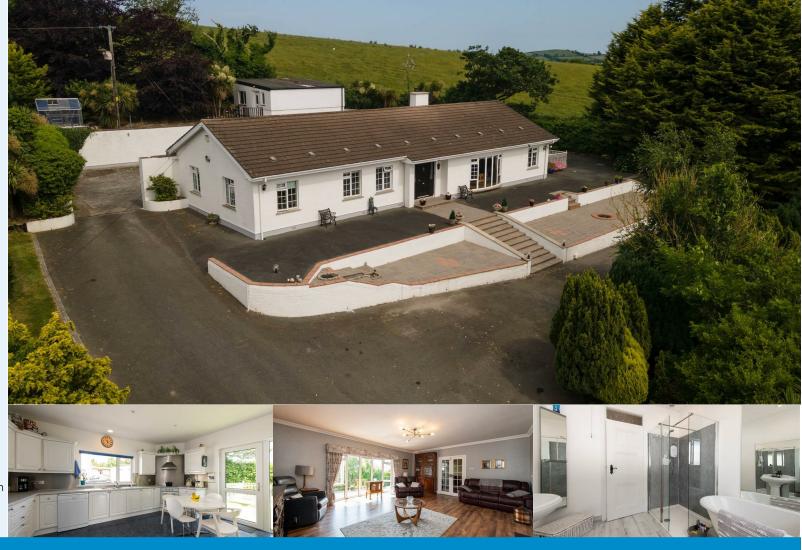

# 11 Bucks Head Road Downpatrick BT30 8JB

Offers Over £495,000

- Detached Bungalow
- Four Bedrooms
- Beautiful Elevated Site
- Separate Office Building
- Workshop/ Garage & Stables
- Additional Land Available to Purchase
- Picturesque Rural Location
- Site Extends to C.1.6 Acres
- Early viewing recommended Contact Aoibheann on 07710308955

# Downpatrick, BT30 8JB

A spectacular family home on an elevated site with views of the Mountains of Mourne to the front and the Dromara Hills to the right. This property offers so much, including an area slightly hidden from the main house which includes a substantial workshop and yard, ideal for working from home. There is also an area above the garage which has been transformed into additional living accommodation which subject to approvals could provide an additional income or simply used as additional living space.

### Accomodation

The accommodation of the main residence is located on the one level and includes an entrance hall, leading to a spacious reception hall. There is a beautiful family lounge which offer stunning front aspect views towards the Mourne mountains. The kitchen area is spacious and includes a good range of high- and low-level units as well as ample space for dining. Off the kitchen there is a multi-purpose room used as an office by the current owner but could equally be used as a dining room or playroom dependent on your preference. Within the kitchen area there is also easy access to the utility room, a separate wash room and an abundance of storage. The property also provides four spacious bedrooms and a modern family bathroom.