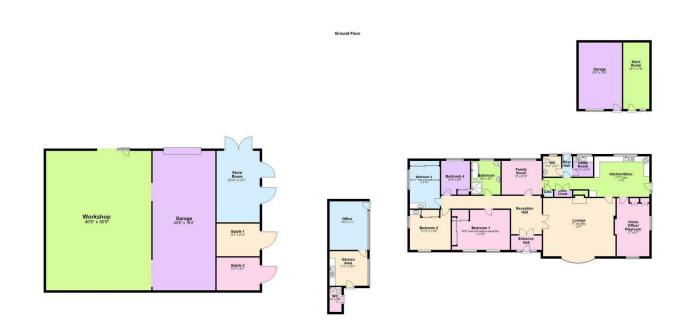

### Accomodation

The accommodation of the main residence is located on the one level and includes an entrance hall, leading to a spacious reception hall. There is a beautiful family lounge which offer stunning front aspect views towards the Mourne mountains. The kitchen area is spacious and includes a good range of high- and low-level units as well as ample space for dining. Off the kitchen there is a multi-purpose room used as an office by the current owner but could equally be used as a dining room or playroom dependent on your preference. Within the kitchen area there is also easy access to the utility room, a separate wash room and an abundance of storage. The property also provides four spacious bedrooms and a modern family bathroom.

# Outbuildings / Offices

There is a range of sheds, stables and office space all secluded from the main property, it is used by the current owners as a van/car workshop but could easily be used for a number of alternate purposes (subject to approvals) and ideal for those running a business from home. There is a separate building used as an office which also includes kitchen facilities.

#### The Site

The elevated site extends to 1.6 Acres or thereabouts and has everything you could imagine, including gardens planted and laid in lawn, tree areas, a patio area, a working yard, an easily maintained back yard providing parking for a substantial number of vehicles and a beautiful sweeping driveway approaching the property.