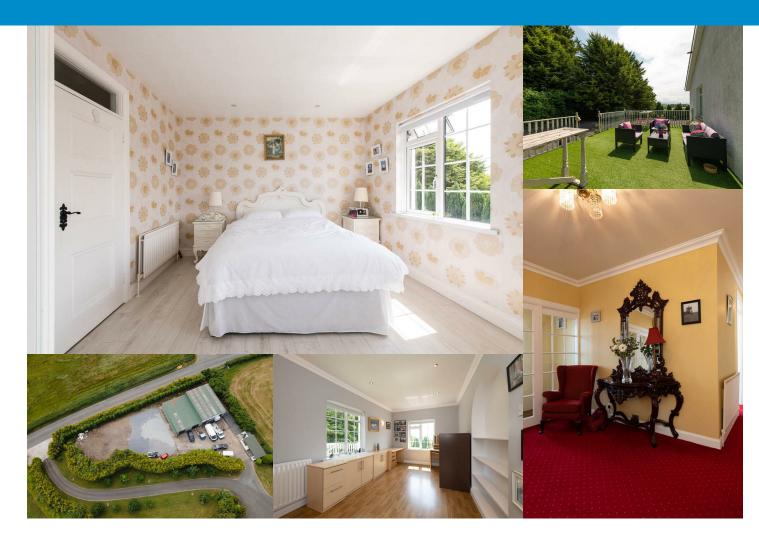

### Accomodation

The accommodation of the main residence is located on the one level and includes an entrance hall, leading to a spacious reception hall. There is a beautiful family lounge which offer stunning front aspect views towards the Mourne mountains. The kitchen area is spacious and includes a good range of high- and low-level units as well as ample space for dining. Off the kitchen there is a multi-purpose room used as an office by the current owner but could equally be used as a dining room or playroom dependent on your preference. Within the kitchen area there is also easy access to the utility room, a separate wash room and an abundance of storage. The property also provides four spacious bedrooms and a modern family bathroom.

# Outbuildings / Offices

There is a range of sheds, stables and office space all secluded from the main property, it is used by the current owners as a van/car workshop but could easily be used for a number of alternate purposes (subject to approvals) and ideal for those running a business from home. There is a separate building used as an office which also includes kitchen facilities.

#### The Site

The elevated site extends to 1.6 Acres or thereabouts and has everything you could imagine, including gardens planted and laid in lawn, tree areas, a patio area, a working yard, an easily maintained back yard providing parking for a substantial number of vehicles and a beautiful sweeping driveway approaching the property.