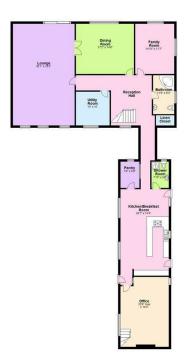

### Accommodation

This extended cottage will be perfect for the modern growing family. With 4 bedrooms, and flexible living spaces in the downstairs, you will not be short on space. The kitchen has a pantry just off, and there is also a large utility room. There is a well kept dinning room & large lounge, perfect for entertaining.