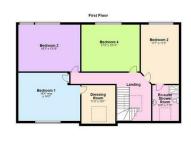

### Accommodation

This extended cottage will be perfect for the modern growing family. With 4 bedrooms, and flexible living spaces in the downstairs, you will not be short on space. The kitchen has a pantry just off, and there is also a large utility room. There is a well kept dinning room & large lounge, perfect for entertaining.

- Extended Detatched Cottage
- 4 Spacious Bedroom
- 3 Bathrooms
- Large Kitchen
- Dining Room & Large Utility
- Family Room
- Master Bedroom with Walk in Wardrobe
- With Second Bedroom ensuite
- Contact Donnan on 07545576819 For Financial Advice