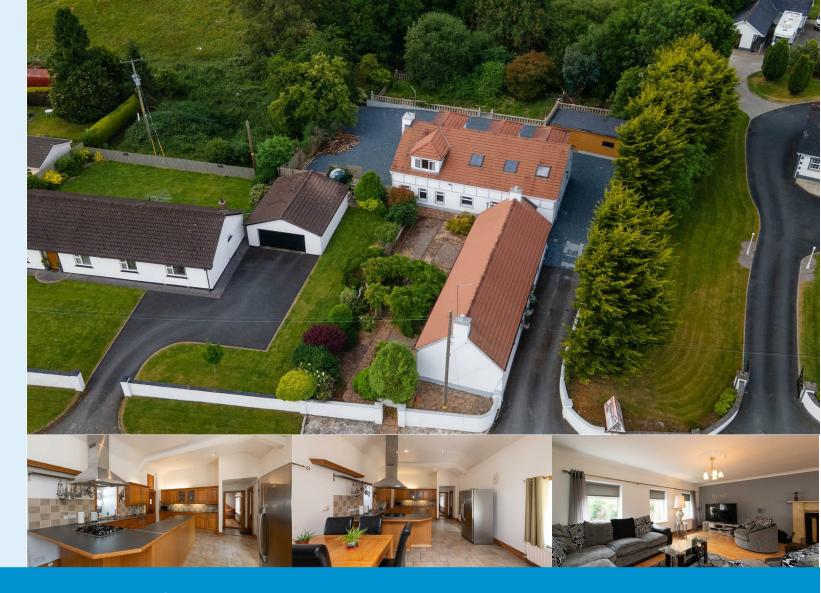

# Crossgar, BT30 9HY

Nestled on the Saintfield Road just outside the charming village of Crossgar, Downpatrick, this detached house offers a delightful blend of character and modern living. Boasting three reception rooms, five bedrooms, and three bathrooms, this deceptively spacious extended cottage is a rare find.

### Accommodation

This extended cottage will be perfect for the modern growing family. With 4 bedrooms, and flexible living spaces in the downstairs, you will not be short on space. The kitchen has a pantry just off, and there is also a large utility room. There is a well kept dinning room & large lounge, perfect for entertaining.

### Outside

This house has mature gardens, and also has an entertaining patio, perfect for those lovely summer evenings. There is a workshop to the back of the property which would be easily adapted to your needs.