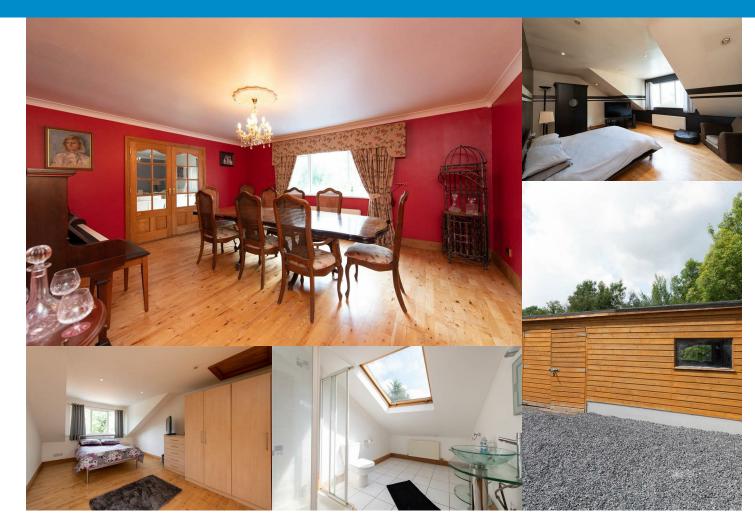

### Accommodation

This extended cottage will be perfect for the modern growing family. With 4 bedrooms, and flexible living spaces in the downstairs, you will not be short on space. The kitchen has a pantry just off, and there is also a large utility room. There is a well kept dinning room & large lounge, perfect for entertaining.

### Outside

This house has mature gardens, and also has an entertaining patio, perfect for those lovely summer evenings. There is a workshop to the back of the property which would be easily adapted to your needs.