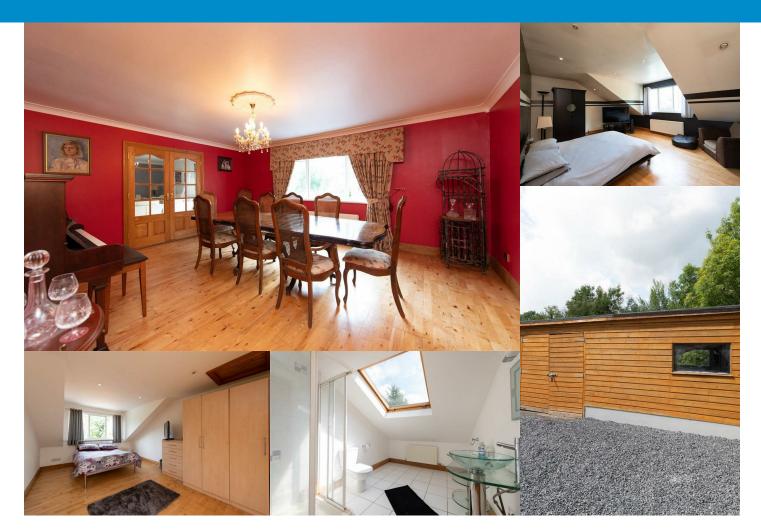

# 40 Saintfield Road

Crossgar, BT30 9HY

Nestled on the Saintfield Road just outside the charming village of Crossgar, Downpatrick, this detached house offers a delightful blend of character and modern living. Boasting three reception rooms, five bedrooms, and three bathrooms, this deceptively spacious extended cottage is a rare find.

## Accommodation

This extended cottage will be perfect for the modern growing family. With 4 bedrooms, and flexible living spaces in the downstairs, you will not be short on space. The kitchen has a pantry just off, and there is also a large utility room. There is a well kept dinning room & large lounge, perfect for entertaining.

## Outside

This house has mature gardens, and also has an entertaining patio, perfect for those lovely summer evenings. There is a workshop to the back of the property which would be easily adapted to your needs.