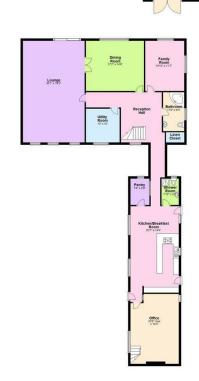

- Extended Detatched Cottage
- 4 Spacious Bedroom
- Bathrooms
- Large Kitchen
- Dining Room & Large Utility
- Family Room
- Master Bedroom with Walk in Wardrobe
- With Second Bedroom ensuite
- Contact Donnan on 07545576819 For Financial Advice

## Accommodation

This extended cottage will be perfect for the modern growing family. With 4 bedrooms, and flexible living spaces in the downstairs, you will not be short on space. The kitchen has a pantry just off, and there is also a large utility room. There is a well kept dinning room & large lounge, perfect for entertaining.