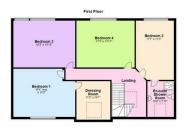

- Extended Detatched Cottage
- 4 Spacious Bedroom
- Bathrooms
- Large Kitchen
- Dining Room & Large Utility
- Family Room
- Master Bedroom with Walk in Wardrobe
- With Second Bedroom ensuite
- Contact Donnan on 07545576819 For Financial Advice

## Accommodation

This extended cottage will be perfect for the modern growing family. With 4 bedrooms, and flexible living spaces in the downstairs, you will not be short on space. The kitchen has a pantry just off, and there is also a large utility room. There is a well kept dinning room & large lounge, perfect for entertaining.