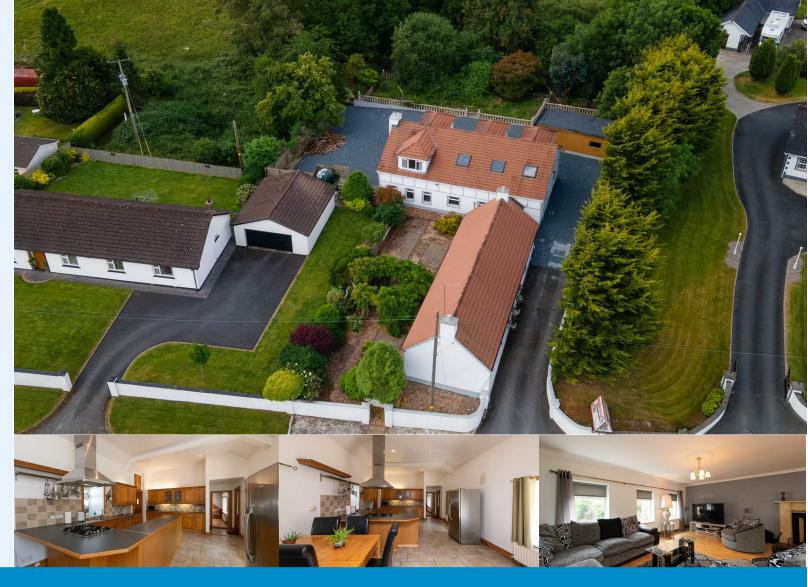

# 40 Saintfield Road

Crossgar, BT30 9HY

Nestled on the Saintfield Road just outside the charming village of Crossgar, Downpatrick, this detached house offers a delightful blend of character and modern living. Boasting three reception rooms, five bedrooms, and three bathrooms, this deceptively spacious extended cottage is a rare find.

## Accommodation

This extended cottage will be perfect for the modern growing family. With 4 bedrooms, and flexible living spaces in the downstairs, you will not be short on space. The kitchen has a pantry just off, and there is also a large utility room. There is a well kept dinning room & large lounge, perfect for entertaining.

## Outside

This house has mature gardens, and also has an entertaining patio, perfect for those lovely summer evenings. There is a workshop to the back of the property which would be easily adapted to your needs.