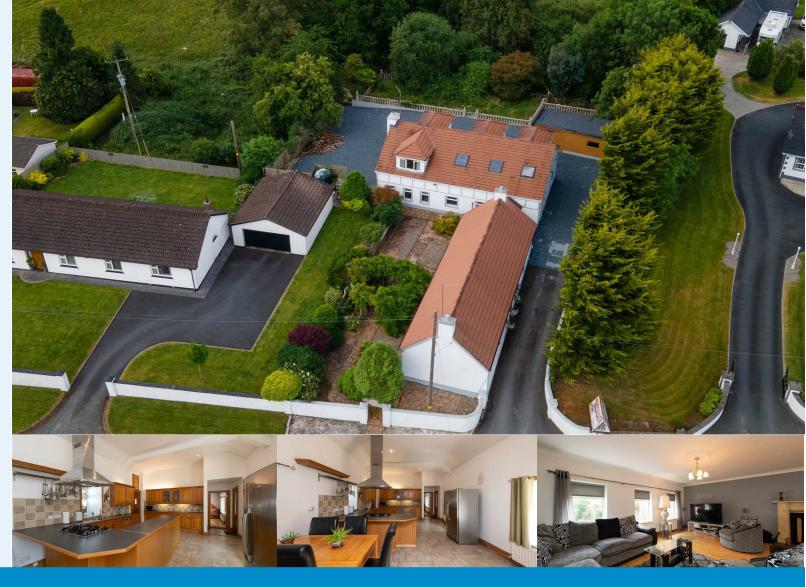

# 40 Saintfield Road

Crossgar, BT30 9HY

We are pleased to welcome onto the sales market this deceptively spacious extended cottage - the living space in this house is adaptable to the growing needs of the modern family. With a spacious living area, and large kitchen.

Situated between Crossgar & Saintfield, this house is situated in the perfect position for commuters. It is also close to local schools & convenient to the bus routes.

There is a mature garden to the rear of the house, with a generous sized workshop.

# Accommodation

This extended cottage will be perfect for the modern growing family. With 4 bedrooms, and flexible living spaces in the downstairs, you will not be short on space. The kitchen has a pantry just off, and there is also a large utility room. There is a well kept dinning room & large lounge, perfect for entertaining.