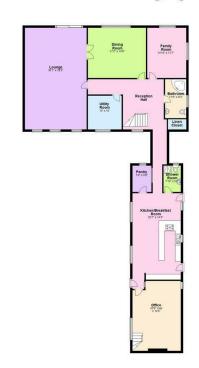

# Accommodation

This extended cottage will be perfect for the modern growing family. With 4 bedrooms, and flexible living spaces in the downstairs, you will not be short on space. The kitchen has a pantry just off, and there is also a large utility room. There is a well kept dinning room & large lounge, perfect for entertaining.