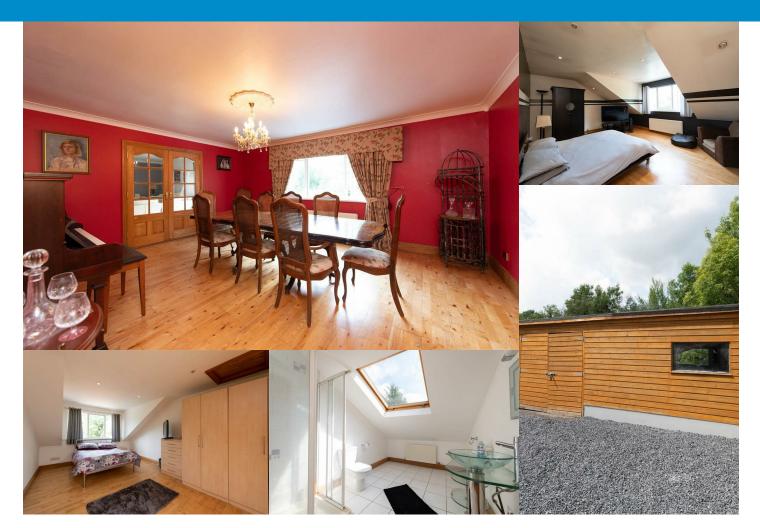

# Accommodation

This extended cottage will be perfect for the modern growing family. With 4 bedrooms, and flexible living spaces in the downstairs, you will not be short on space. The kitchen has a pantry just off, and there is also a large utility room. There is a well kept dinning room & large lounge, perfect for entertaining.

## Outside

This house has mature gardens, and also has an entertaining patio, perfect for those lovely summer evenings. There is a workshop to the back of the property which would be easily adapted to your needs.