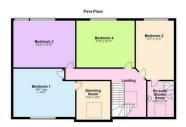

# Accommodation

This extended cottage will be perfect for the modern growing family. With 4 bedrooms, and flexible living spaces in the downstairs, you will not be short on space. The kitchen has a pantry just off, and there is also a large utility room. There is a well kept dinning room & large lounge, perfect for entertaining.