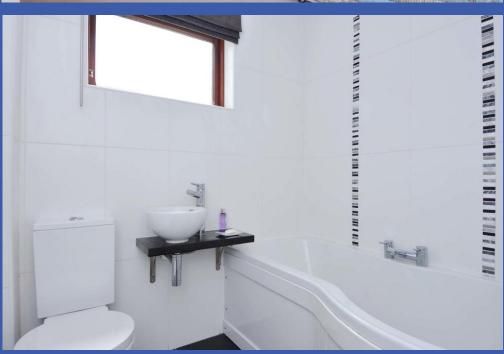

BEDROOM 11' 9" x 9' 7" (3.58m x 2.92m) Built in robes

BEDROOM 9' 2" x 8' 0" (2.79m x 2.44m) Built in robes

BATHROOM White suite comprising panelled bath with mixer tap and shower over, vanity unit, low flush wc, fully tiled walls, tiled floor, chrome heated towel rail