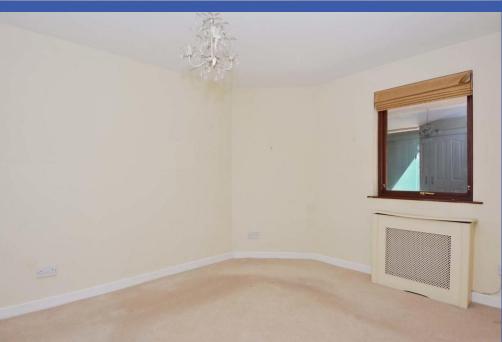

BEDROOM 11' 9" x 9' 7" (3.58m x 2.92m) Built in robes

BEDROOM 9' 2" x 8' 0" (2.79m x 2.44m) Built in robes

BATHROOM White suite comprising panelled bath with mixer tap and shower over, vanity unit, low flush wc, fully tiled walls, tiled floor, chrome heated towel rail