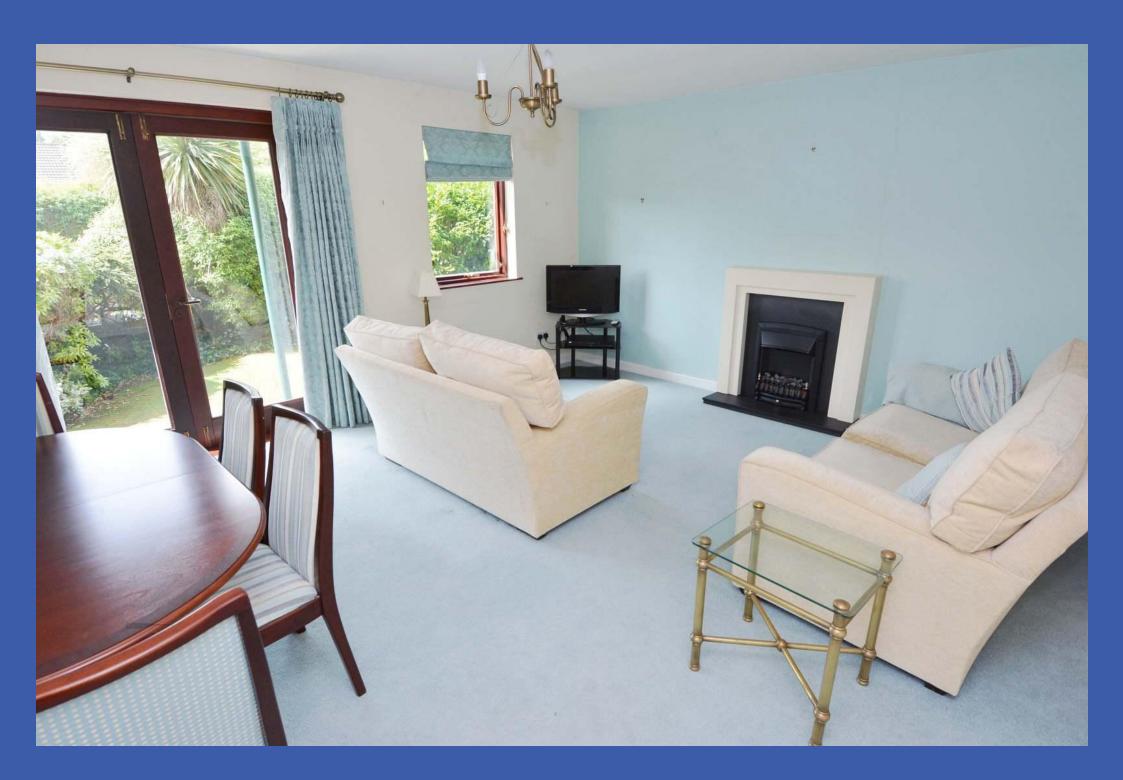

Accessed by its own front door the accommodation briefly comprises bright and generous lounge with dining area which is open plan to a modern fitted kitchen. There are two bedrooms and a bathroom with white suite.

## **PROPERTY COMPRISES**

Font door to...

**ENTRANCE HALL** Hotpress

LOUNGE WITH DINING AREA 16' 6" x 15' 0" (5.03m x 4.57m) Glazed door to communal gardens, open plan to..

KITCHEN 14' 3" x 5' 10" (4.34m x 1.78m) Range of high and low level units, granite work surfaces, stainless steel sink unit with granite drainer, plumbed for washing machine, plumbed for dishwasher, space for cooker, tiled floor, part tiled walls