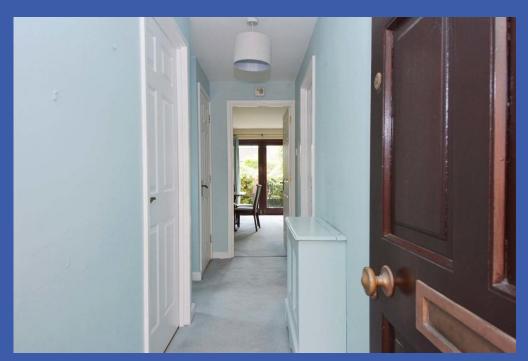

Accessed by its own front door the accommodation briefly comprises bright and generous lounge with dining area which is open plan to a modern fitted kitchen. There are two bedrooms and a bathroom with white suite.

## **PROPERTY COMPRISES**

Font door to...

**ENTRANCE HALL** Hotpress

LOUNGE WITH DINING AREA 16' 6" x 15' 0" (5.03m x 4.57m) Glazed door to communal gardens, open plan to..

KITCHEN 14' 3" x 5' 10" (4.34m x 1.78m) Range of high and low level units, granite work surfaces, stainless steel sink unit with granite drainer, plumbed for washing machine, plumbed for dishwasher, space for cooker, tiled floor, part tiled walls