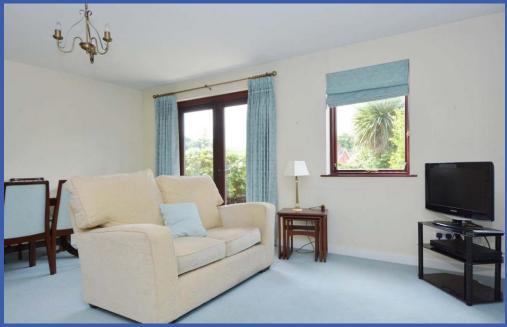

Accessed by its own front door the accommodation briefly comprises bright and generous lounge with dining area which is open plan to a modern fitted kitchen. There are two bedrooms and a bathroom with white suite.

## **PROPERTY COMPRISES**

Font door to...

**ENTRANCE HALL** Hotpress

LOUNGE WITH DINING AREA 16' 6" x 15' 0" (5.03m x 4.57m) Glazed door to communal gardens, open plan to..

KITCHEN 14' 3" x 5' 10" (4.34m x 1.78m) Range of high and low level units, granite work surfaces, stainless steel sink unit with granite drainer, plumbed for washing machine, plumbed for dishwasher, space for cooker, tiled floor, part tiled walls