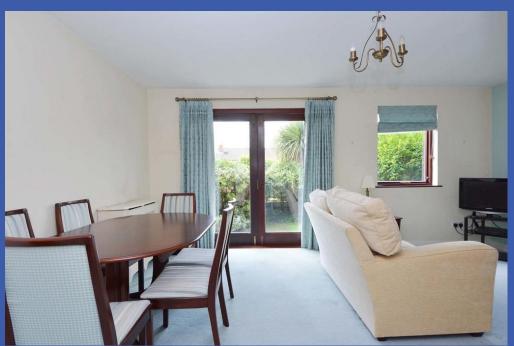

Accessed by its own front door the accommodation briefly comprises bright and generous lounge with dining area which is open plan to a modern fitted kitchen. There are two bedrooms and a bathroom with white suite.

## **PROPERTY COMPRISES**

Font door to...

**ENTRANCE HALL** Hotpress

LOUNGE WITH DINING AREA 16' 6" x 15' 0" (5.03m x 4.57m) Glazed door to communal gardens, open plan to..

KITCHEN 14' 3" x 5' 10" (4.34m x 1.78m) Range of high and low level units, granite work surfaces, stainless steel sink unit with granite drainer, plumbed for washing machine, plumbed for dishwasher, space for cooker, tiled floor, part tiled walls