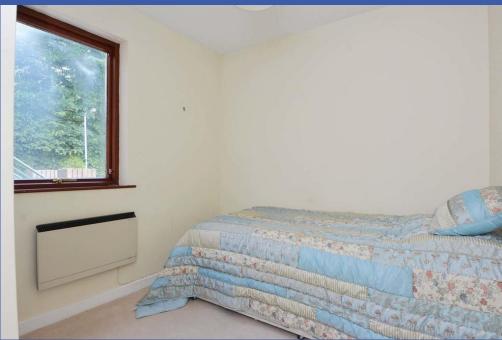

BEDROOM 11' 9" x 9' 7" (3.58m x 2.92m) Built in robes

BEDROOM 9' 2" x 8' 0" (2.79m x 2.44m) Built in robes

BATHROOM White suite comprising panelled bath with mixer tap and shower over, vanity unit, low flush wc, fully tiled walls, tiled floor, chrome heated towel rail