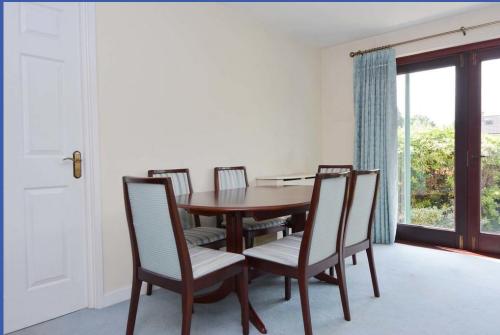

Accessed by its own front door the accommodation briefly comprises bright and generous lounge with dining area which is open plan to a modern fitted kitchen. There are two bedrooms and a bathroom with white suite.

## **PROPERTY COMPRISES**

Font door to...

**ENTRANCE HALL** Hotpress

LOUNGE WITH DINING AREA 16' 6" x 15' 0" (5.03m x 4.57m) Glazed door to communal gardens, open plan to..

KITCHEN 14' 3" x 5' 10" (4.34m x 1.78m) Range of high and low level units, granite work surfaces, stainless steel sink unit with granite drainer, plumbed for washing machine, plumbed for dishwasher, space for cooker, tiled floor, part tiled walls