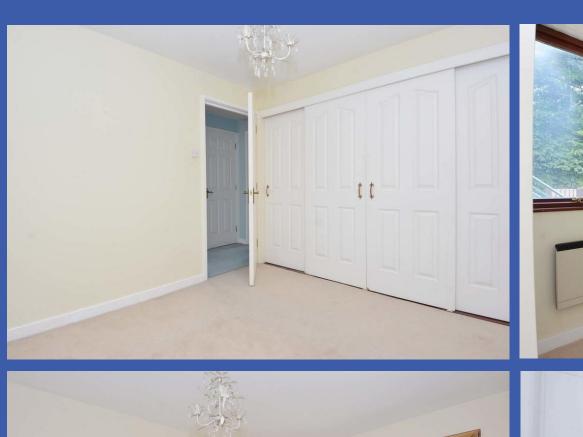

BEDROOM 11' 9" x 9' 7" (3.58m x 2.92m) Built in robes

BEDROOM 9' 2" x 8' 0" (2.79m x 2.44m) Built in robes

BATHROOM White suite comprising panelled bath with mixer tap and shower over, vanity unit, low flush wc, fully tiled walls, tiled floor, chrome heated towel rail