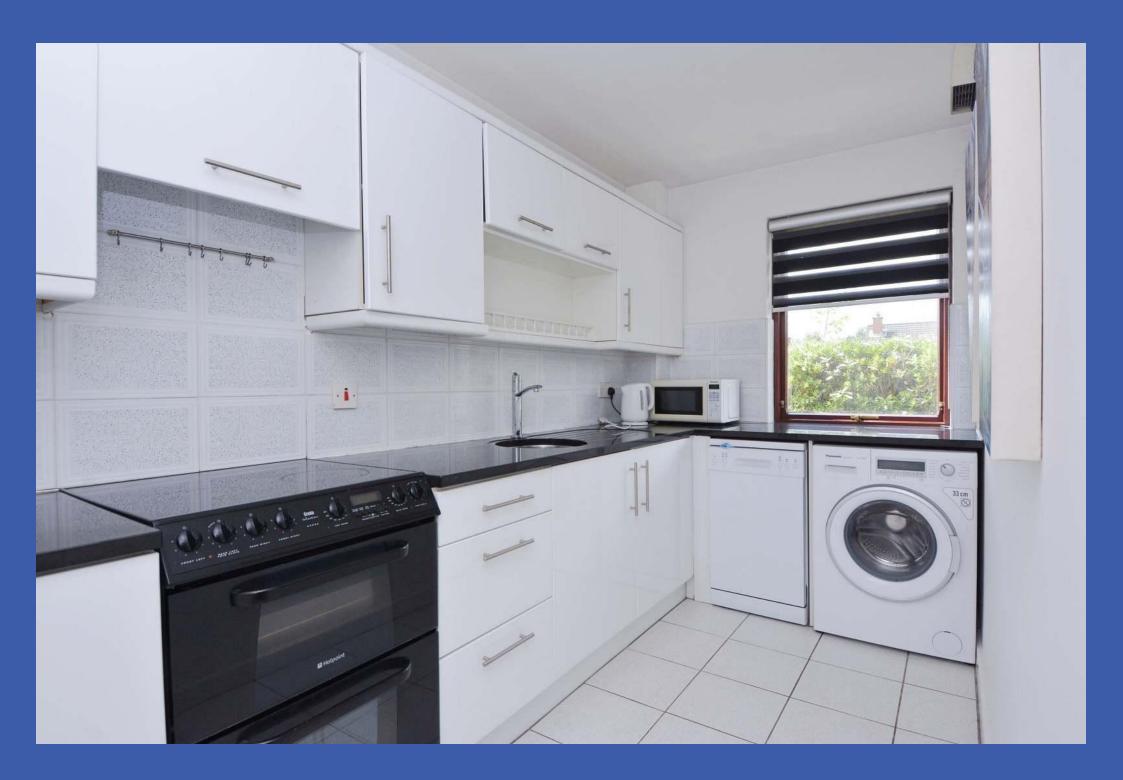

## **PROPERTY COMPRISES**

Font door to...

**ENTRANCE HALL** Hotpress

LOUNGE WITH DINING AREA 16' 6" x 15' 0" (5.03m x 4.57m) Glazed door to communal gardens, open plan to..

KITCHEN 14' 3" x 5' 10" (4.34m x 1.78m) Range of high and low level units, granite work surfaces, stainless steel sink unit with granite drainer, plumbed for washing machine, plumbed for dishwasher, space for cooker, tiled floor, part tiled walls