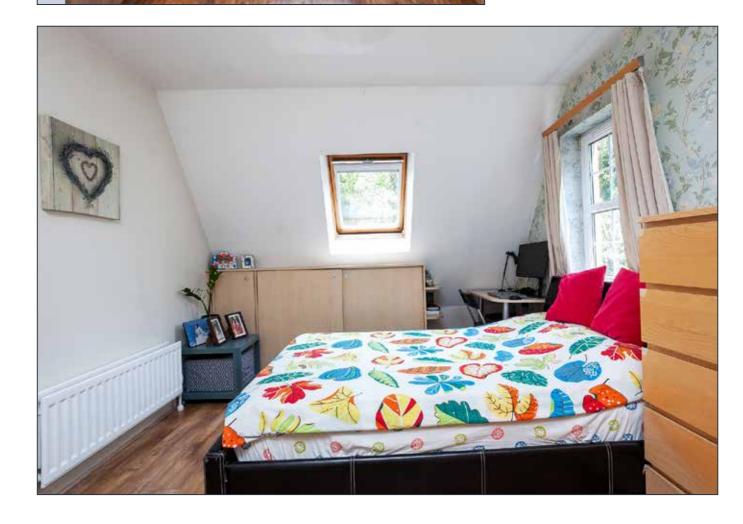

### LIVING/DINING:

14' 6" x 14' 3" (4.42m x 4.34m)

Wooden floor open to:

KITCHEN: 9' 6" x 6' 5" (2.9m x 1.96m)

Range of high and low level units. Inset sink. Oven and hob. Integrated fridge freezer

BEDROOM (1): 12' 8" x 10' 0" (3.86m x 3.05m) Wooden Floor.

## BEDROOM (2): 9' 6" x 9' 3" (2.9m x 2.82m)

Wooden floor.