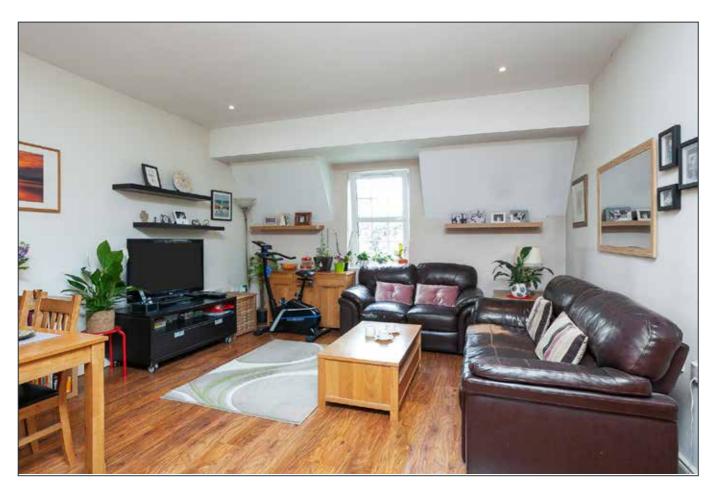

### LIVING/DINING:

14' 6" x 14' 3" (4.42m x 4.34m)

Wooden floor open to:

KITCHEN: 9' 6" x 6' 5" (2.9m x 1.96m)

Range of high and low level units. Inset sink. Oven and hob. Integrated fridge freezer

BEDROOM (1): 12' 8" x 10' 0" (3.86m x 3.05m) Wooden Floor.