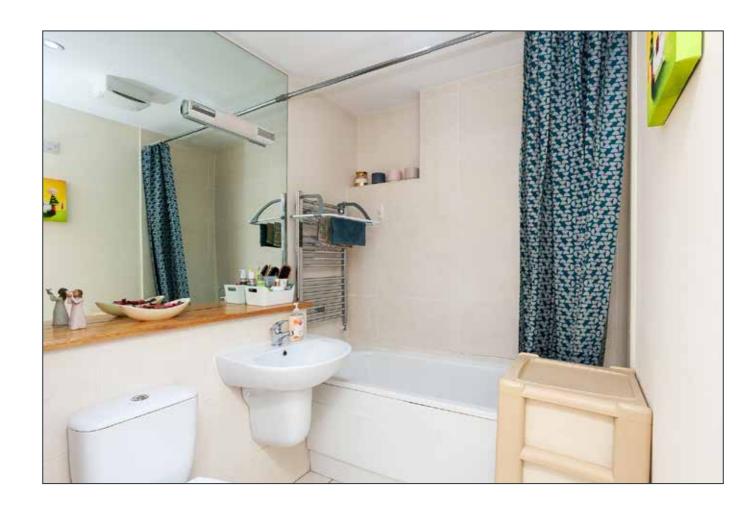

# BATHROOM:

White suite comprising panelled bath. Low flush WC. Wash hand basin.