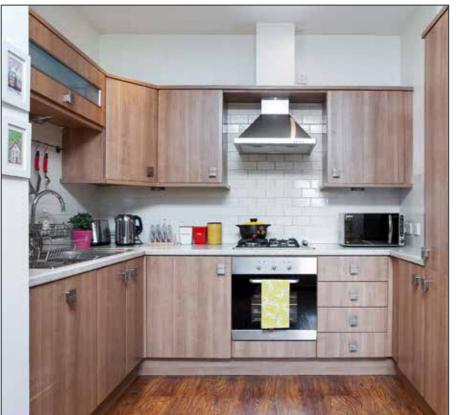

### LIVING/DINING:

14' 6" x 14' 3" (4.42m x 4.34m)

Wooden floor open to:

KITCHEN: 9' 6" x 6' 5" (2.9m x 1.96m)

Range of high and low level units. Inset sink. Oven and hob. Integrated fridge freezer

BEDROOM (1): 12' 8" x 10' 0" (3.86m x 3.05m) Wooden Floor.