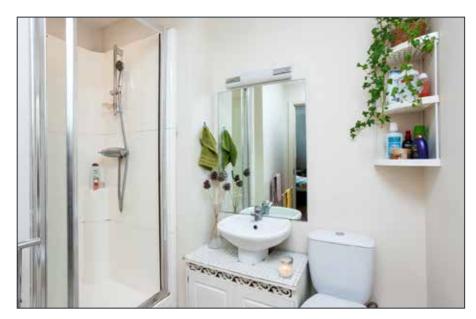

**ENSUITE:** 

Shower enclosure. Low flush WC. Wash hand basin.

# BATHROOM:

White suite comprising panelled bath. Low flush WC. Wash hand basin.