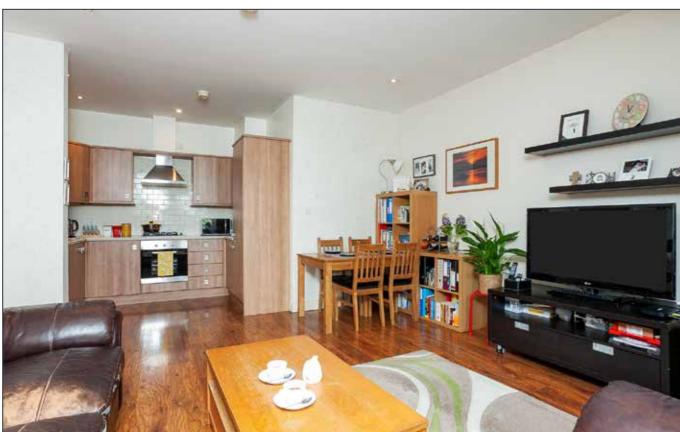

Internally the property offers bright and spacious accommodation throughout and comprises of an open plan living kitchen dining room, two bedrooms, bathroom in white suite and plentiful storage throughout. Externally the property benefits from secure car parking and communal gardens. Further features include gas fired central heating and double glazed windows.

### LIVING/DINING:

14' 6" x 14' 3" (4.42m x 4.34m)

Wooden floor open to:

KITCHEN: 9' 6" x 6' 5" (2.9m x 1.96m)

Range of high and low level units. Inset sink. Oven and hob. Integrated fridge freezer

BEDROOM (1): 12' 8" x 10' 0" (3.86m x 3.05m) Wooden Floor.