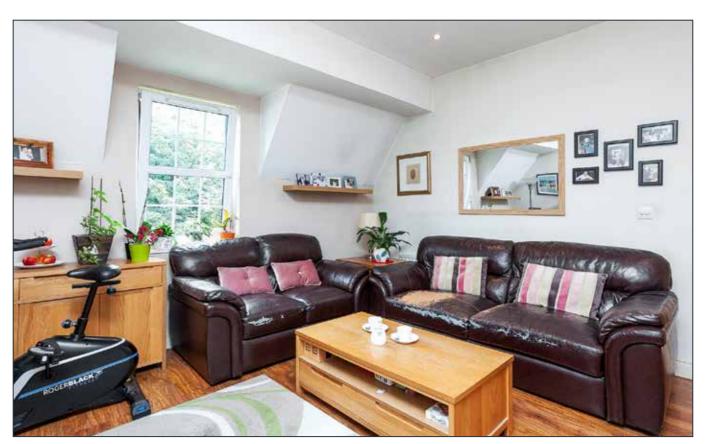

### LIVING/DINING:

14' 6" x 14' 3" (4.42m x 4.34m)

Wooden floor open to:

KITCHEN: 9' 6" x 6' 5" (2.9m x 1.96m)

Range of high and low level units. Inset sink. Oven and hob. Integrated fridge freezer

BEDROOM (1): 12' 8" x 10' 0" (3.86m x 3.05m) Wooden Floor.