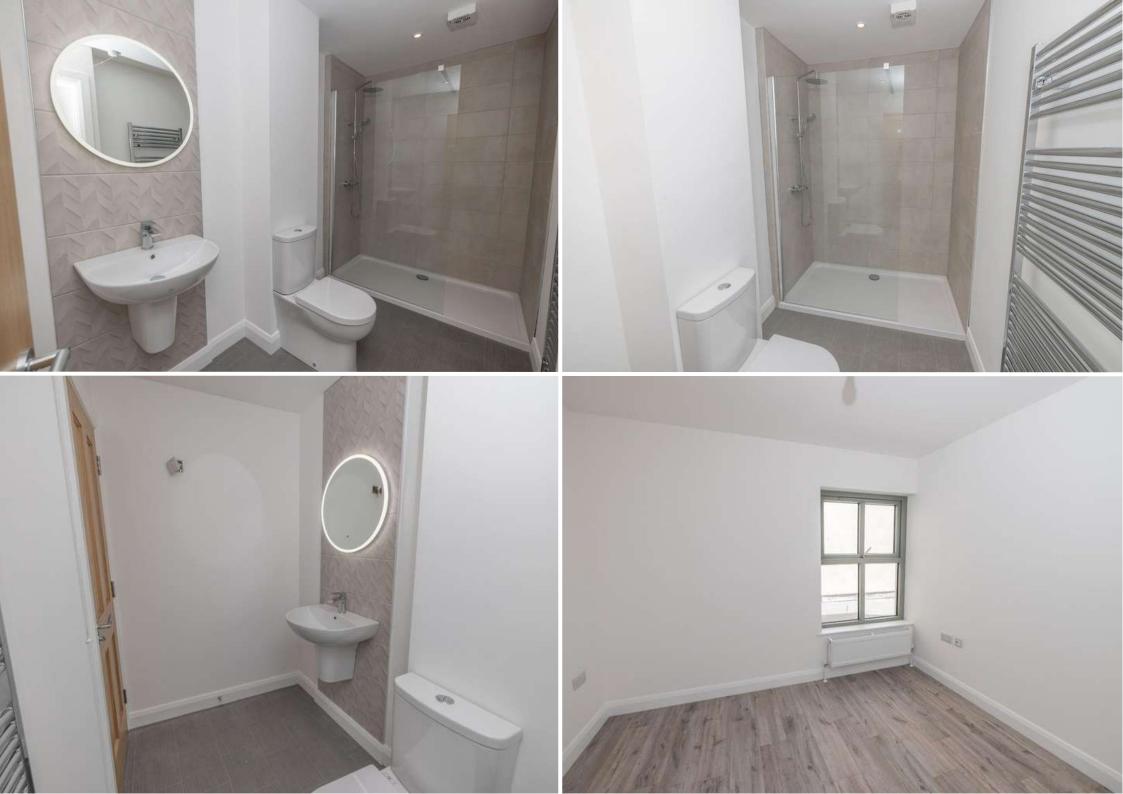

### **Bathrooms**

- Contemporary white sanitary ware with chrome fittings.
- All en-suites complete with thermostatic showers.
- Feature downlighters to main bathroom & ensuite.

#### Bathroom - 2.71m x 2.56m:

Linoleum flooring. Recessed spot lighting. Low flush WC. Pedestal sink with decorative tiling backsplash. Round mirror with LED lighting. Built in shower unit with rainfall shower head and tiled walls. Chrome towel rail.

#### Bathroom – 3.45m x 1.75m:

Linoleum flooring. Recessed spot lighting. Low flush WC. Pedestal sink with decorative tile backsplash. Round mirror with LED lighting. Walk-in shower with tiled walls and rainfall shower head. Chrome towel rail.

#### Ensuite - 1.74m x 1.56m:

Linoleum flooring. Partially tiled walls. Corner shower unit with rainfall shower head. Low flush WC. Pedestal sink and mirror with LED lighting.