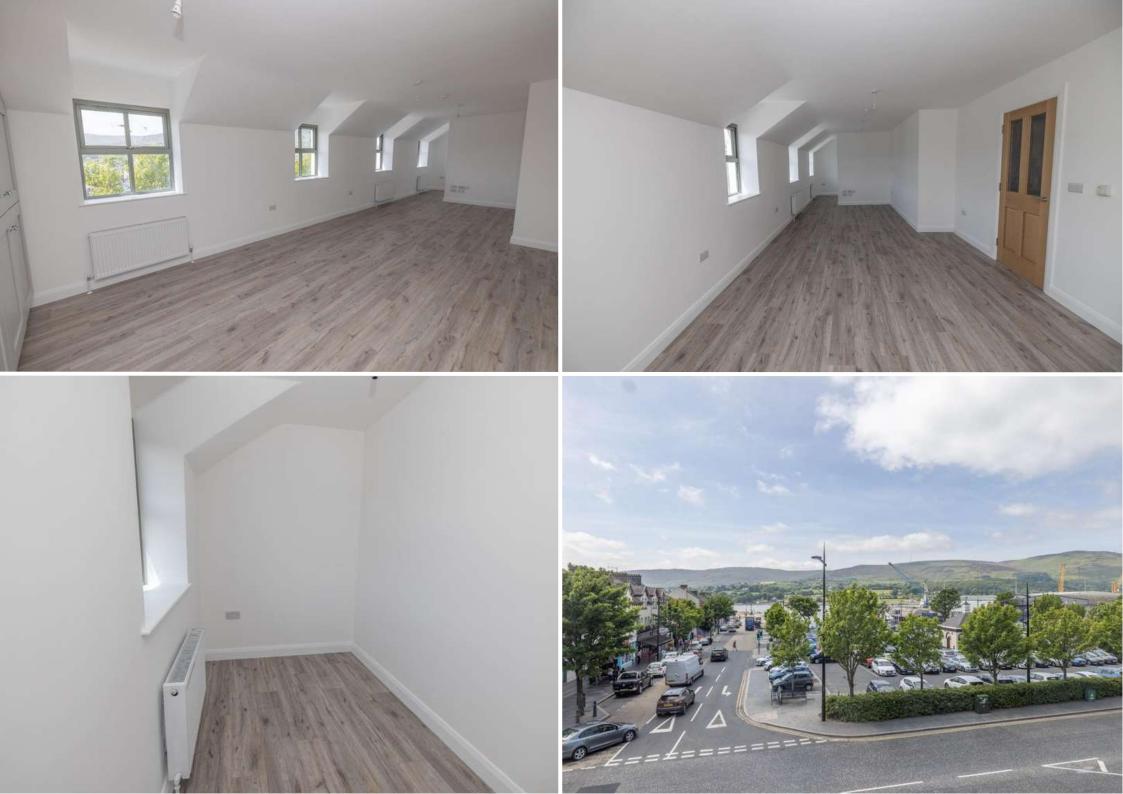

#### Kitchen/Dining/Living Area - 10.97m x 3.66m:

Wood flooring. Grey high and low level kitchen storage units with integrated Flavel electric hob and extractor fan. Zennith integrated fridge freezer. Integrated Flavel oven at user level. Stainless steel sink. Beko washer dryer. Sangamo thermostat control. Panoramic views across Warrenpoint town and docks.

#### Bedroom 1- 3.43m x 3.19m:

Rear facing. Wood flooring. Built-in wardrobe storage with mirror sliding doors. Radiator.

#### Bedroom 2 - 3.43m x 2.63m:

Rear facing. Wood flooring. Built-in wardrobe storage with mirror sliding doors. Radiator. Access to ensuite.