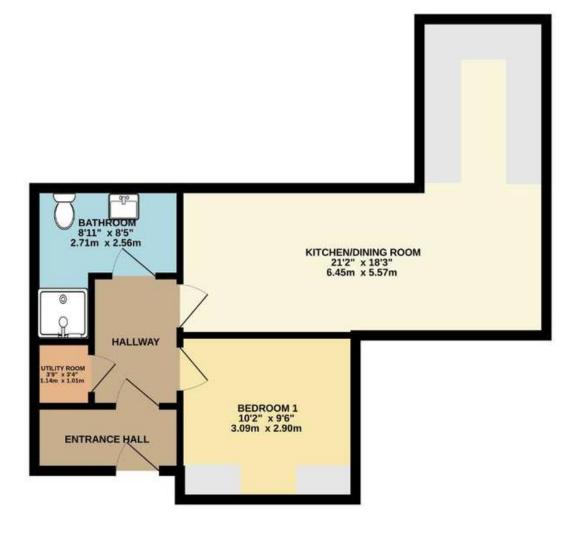

### First Floor | 1 Bed | 1 Bath | 486 Sq Ft

Entrance Hall:

Wood flooring. Radiator. Intercom system. Thermostat control.

Utility Space – 1.14m x 1.01m: Wood flooring. Fitted with Beko washer dryer.

**Kitchen/Dining/Living Area - 6.45m x 5.57m:** Wood flooring. Painted walls. 2 Radiators. Grey high and low level kitchen storage units. Stainless steel sink. Integrated Flavel electric oven, hob and extractor fan. Integrated Flavel dishwasher.

#### Bathroom - 2.71m x 2.56m:

Linoleum flooring. Recessed spot lighting. Low flush WC. Pedestal sink with decorative tiling backsplash. Round mirror with LED lighting. Built in shower unit with rainfall shower head and tiled walls. Chrome towel rail.

#### Bedroom 1 – 3.09m x 2.90m:

Wood flooring. Built-in wardrobe storage units. High level storage above bed space. Radiator.