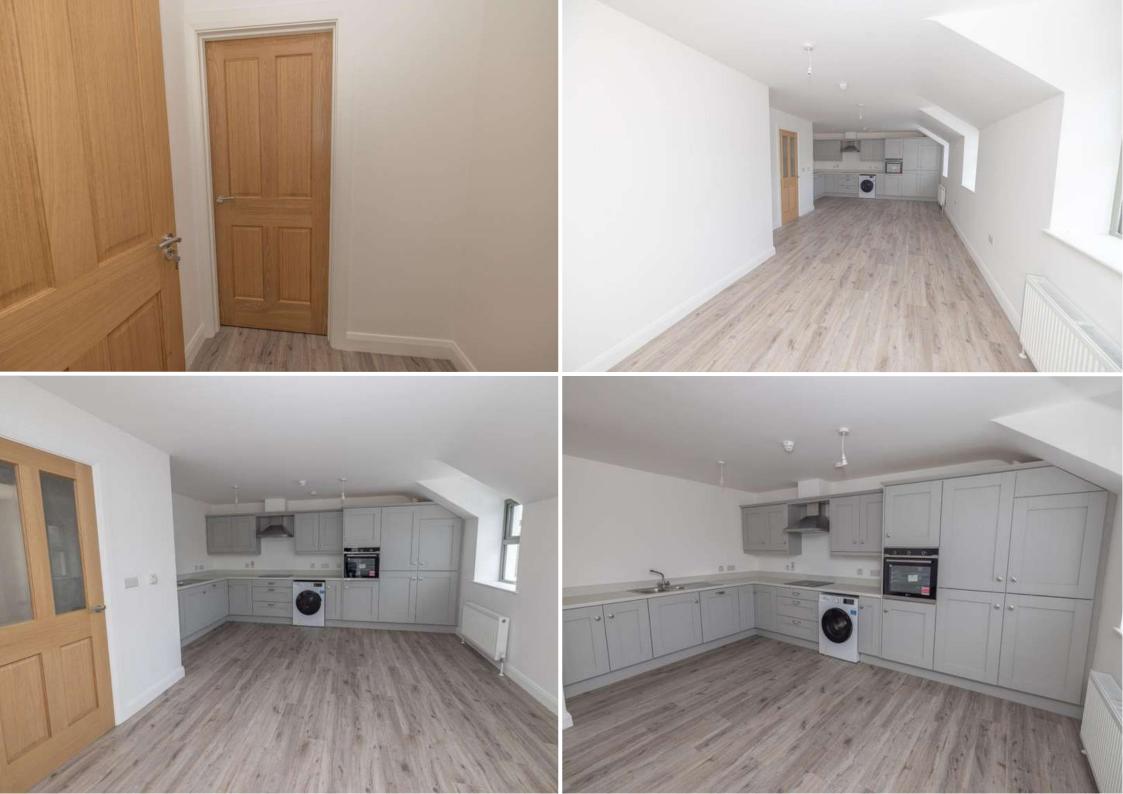

### **Kitchen & Utility**

- Fitted kitchens.
- Integrated appliances where applicable including built-in oven and hob, extractor hood, dishwasher and fridge freezer.

#### Kitchen/Dining/Living Area - 10.97m x 3.66m:

Wood flooring. Grey high and low level kitchen storage units with integrated Flavel electric hob and extractor fan. Zennith integrated fridge freezer. Integrated Flavel oven at user level. Stainless steel sink. Beko washer dryer. Sangamo thermostat control. Panoramic views across Warrenpoint town and docks.