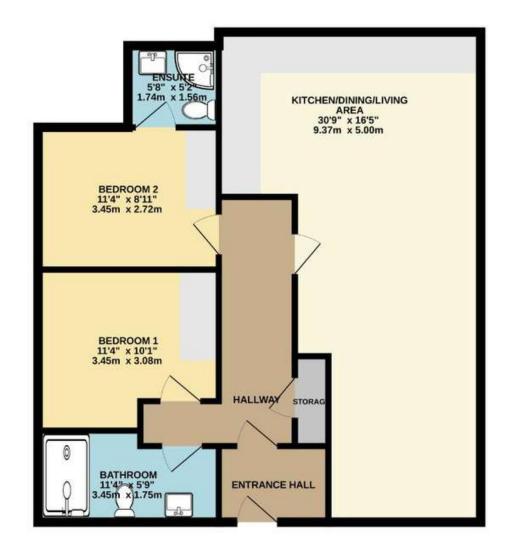

### First Floor | 2 Bed | 2 Bath | 814 Sq Ft

Entrance Hall:

Wood flooring. Radiator. Intercom system.

Kitchen/Dining/Living Room - 9.37m x 5.00m: Wood flooring. Grey high and low level kitchen storage units. Integrated Flavel hob and extractor fan. Beko washer dryer. Integrated Flavel dishwasher and integrated Flavel electric oven at user level. Zennith integrated fridge/freezer. Stainless steel sink. Sangamo thermostat control. Views spanning across Warrenpoint town and docks.

#### Bathroom – 3.45m x 1.75m:

Linoleum flooring. Recessed spot lighting. Low flush WC. Pedestal sink with decorative tile backsplash. Round mirror with LED lighting. Walk-in shower with tiled walls and rainfall shower head. Chrome towel rail.

#### Bedroom 1 - 3.45m x 3.08m:

Rear facing. Wood flooring. Built-in wardrobe storage with mirror sliding doors. Radiator.

#### Bedroom 2 - 3.45m x 2.72m:

Rear facing. Wood flooring. Built-in wardrobe storage with mirror sliding doors. Radiator. Access to ensuite.

#### Ensuite - 1.74m x 1.56m:

Linoleum flooring. Partially tiled walls. Corner shower unit with rainfall shower head. Low flush WC. Pedestal sink and mirror with LED lighting.