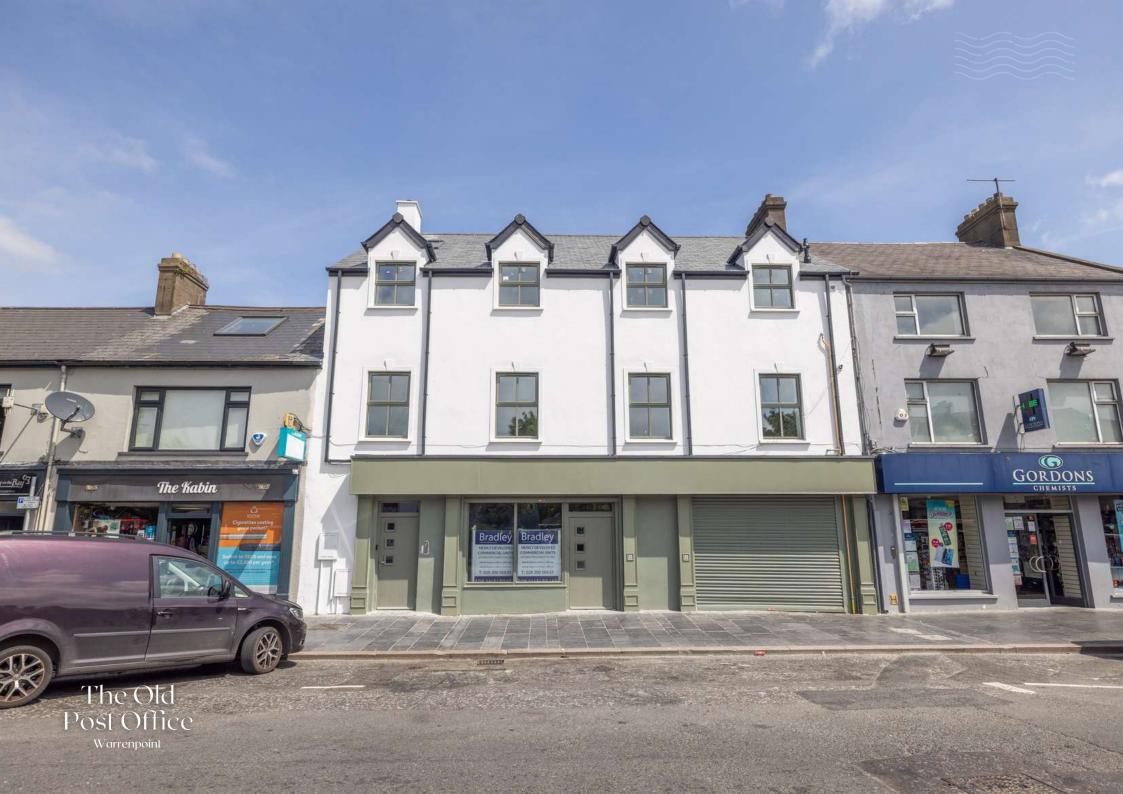

# The Old Dost Office 7 Church Street, Warrenpoint

# The Old Post Office

7 Church Street, Warrenpoint

# History Reimagined

The Old Post Office, once an iconic meeting place and much loved community service in the very heart of Warrenpoint has been beautifully transformed to provide four newly constructed contemporary apartments on the edge of the bustling town square and overlooking the spectacular Town Dock.

Carefully designed to compliment the treasured townscape character of this highly sought after seaside location, The Old Post Office offers bright and spacious accommodation with all local amenities, community services, shops and schools quite literally within walking distance.