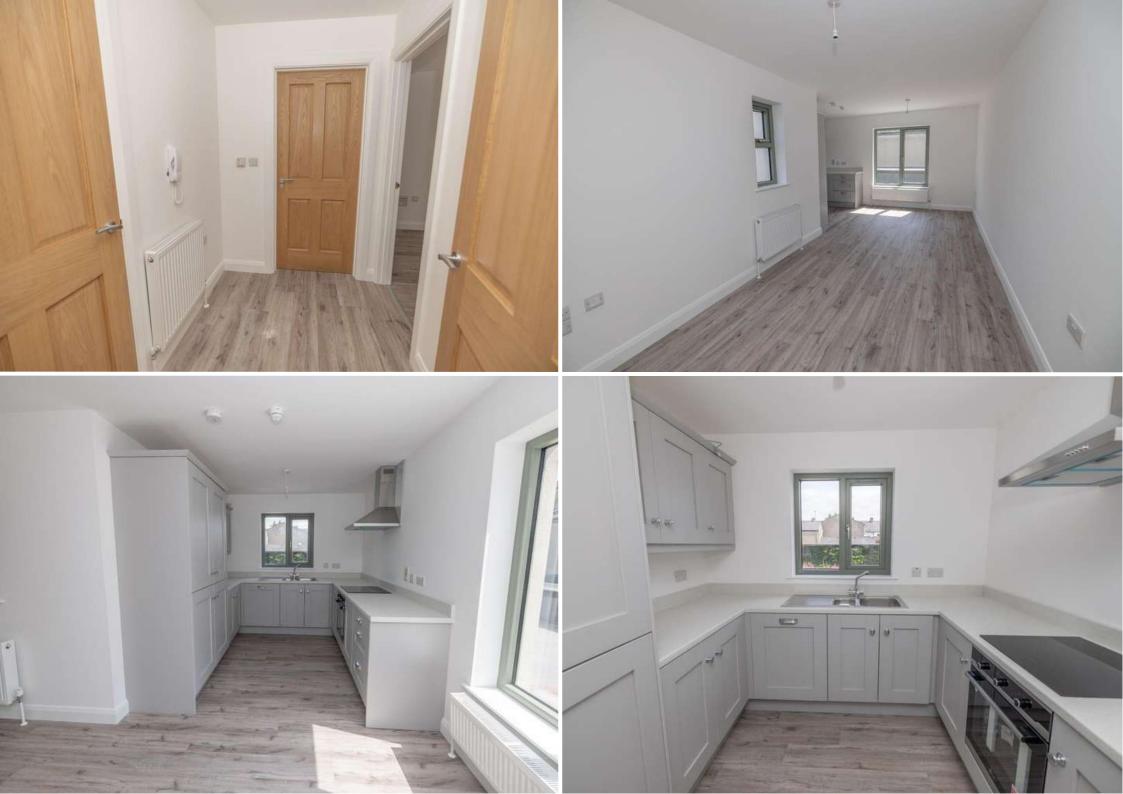

### **Kitchen & Utility**

- Fitted kitchens.
- Integrated appliances where applicable including built-in oven and hob, extractor hood, dishwasher and fridge freezer.

### First Floor | 1 Bed | 1 Bath | 486 Sq Ft

Entrance Hall:

Wood flooring. Radiator. Intercom system. Thermostat control.

Utility Space – 1.14m x 1.01m: Wood flooring. Fitted with Beko washer dryer.

**Kitchen/Dining/Living Area - 6.45m x 5.57m:** Wood flooring. Painted walls. 2 Radiators. Grey high and low level kitchen storage units. Stainless steel sink. Integrated Flavel electric oven, hob and extractor fan. Integrated Flavel dishwasher.