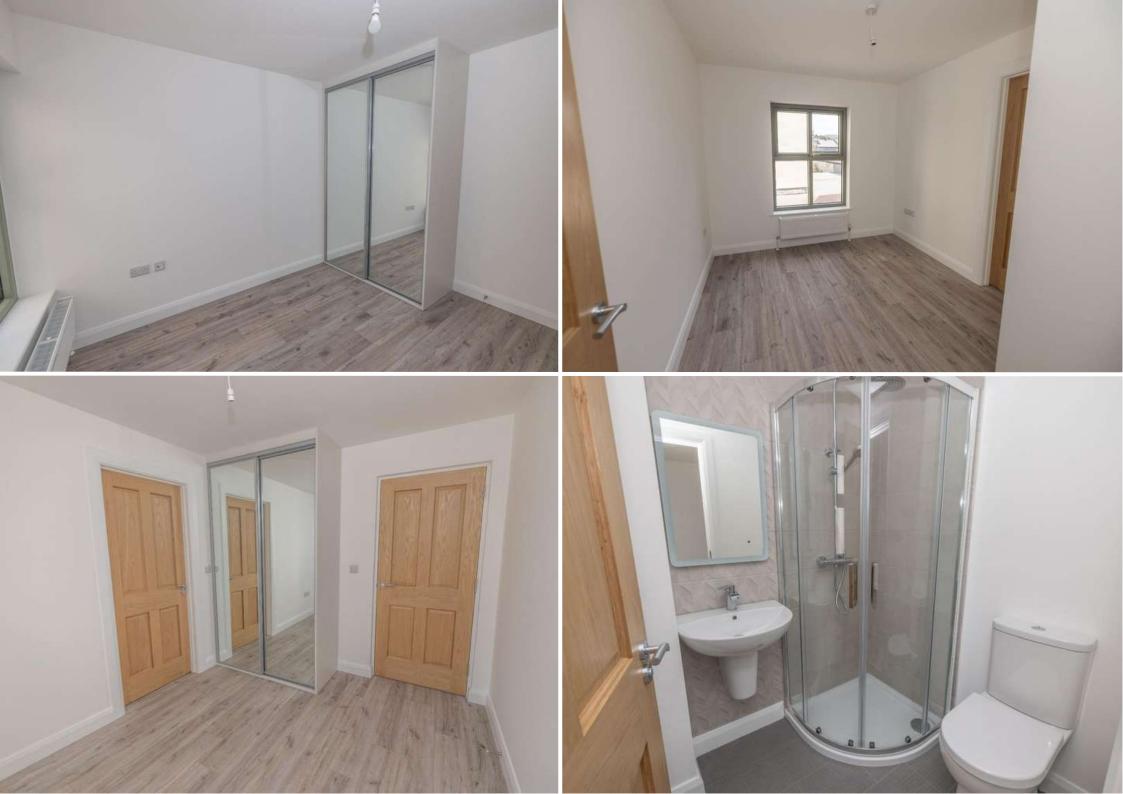

#### Bedroom 1 – 3.09m x 2.90m:

Wood flooring. Built-in wardrobe storage units. High level storage above bed space. Radiator.

#### Bedroom 1 - 3.45m x 3.08m:

Rear facing. Wood flooring. Built-in wardrobe storage with mirror sliding doors. Radiator.

#### Bedroom 2 - 3.45m x 2.72m:

Rear facing. Wood flooring. Built-in wardrobe storage with mirror sliding doors. Radiator. Access to ensuite.

#### Ensuite - 1.74m x 1.56m:

Linoleum flooring. Partially tiled walls. Corner shower unit with rainfall shower head. Low flush WC. Pedestal sink and mirror with LED lighting.