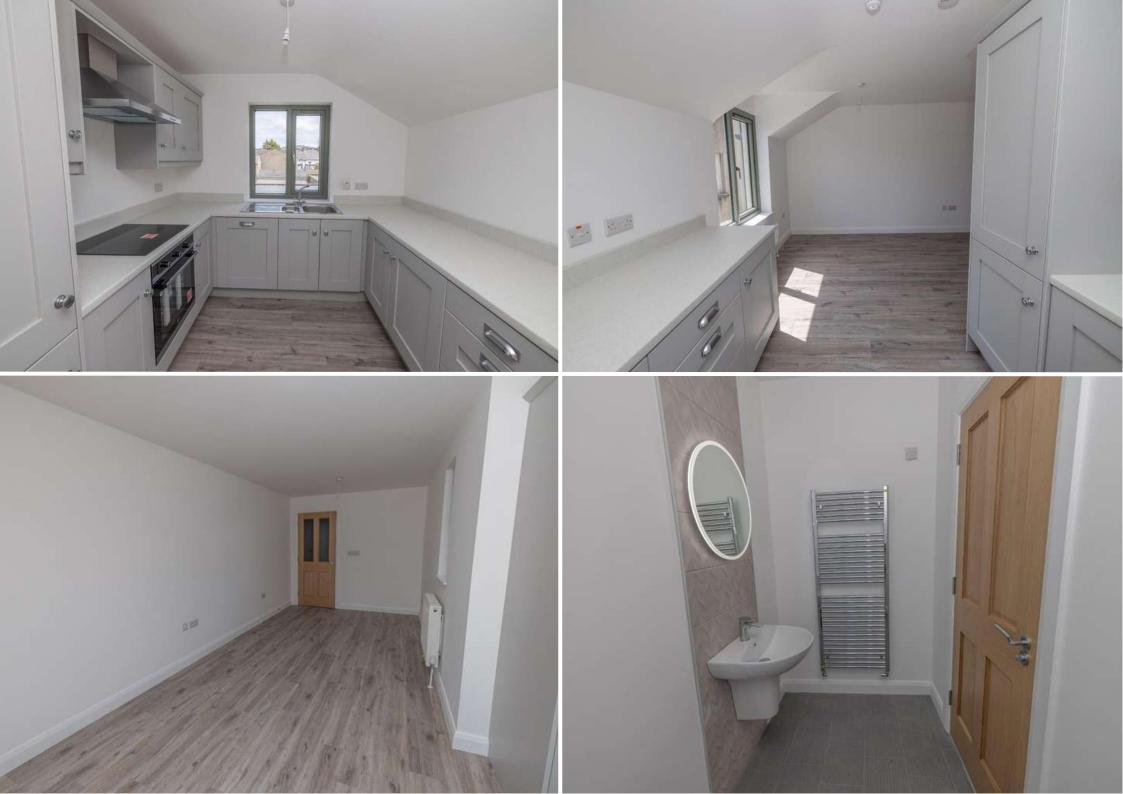

### **Kitchen & Utility**

- Fitted kitchens.
- Integrated appliances where applicable including built-in oven and hob, extractor hood, dishwasher and fridge freezer.

### **Bathrooms**

- Contemporary white sanitary ware with chrome fittings.
- All en-suites complete with thermostatic showers.
- Feature downlighters to main bathroom & ensuite.

### First Floor | 1 Bed | 1 Bath | 486 Sq Ft

Entrance Hall:

Wood flooring. Radiator. Intercom system. Thermostat control.

Utility Space – 1.14m x 1.01m: Wood flooring. Fitted with Beko washer dryer.

**Kitchen/Dining/Living Area - 6.45m x 5.57m:** Wood flooring. Painted walls. 2 Radiators. Grey high and low level kitchen storage units. Stainless steel sink. Integrated Flavel electric oven, hob and extractor fan. Integrated Flavel dishwasher.

### First Floor | 2 Bed | 2 Bath | 814 Sq Ft

Entrance Hall:

Wood flooring. Radiator. Intercom system.

Kitchen/Dining/Living Room - 9.37m x 5.00m: Wood flooring. Grey high and low level kitchen storage units. Integrated Flavel hob and extractor fan. Beko washer dryer. Integrated Flavel dishwasher and integrated Flavel electric oven at user level. Zennith integrated fridge/freezer. Stainless steel sink. Sangamo thermostat control. Views spanning across Warrenpoint town and docks.