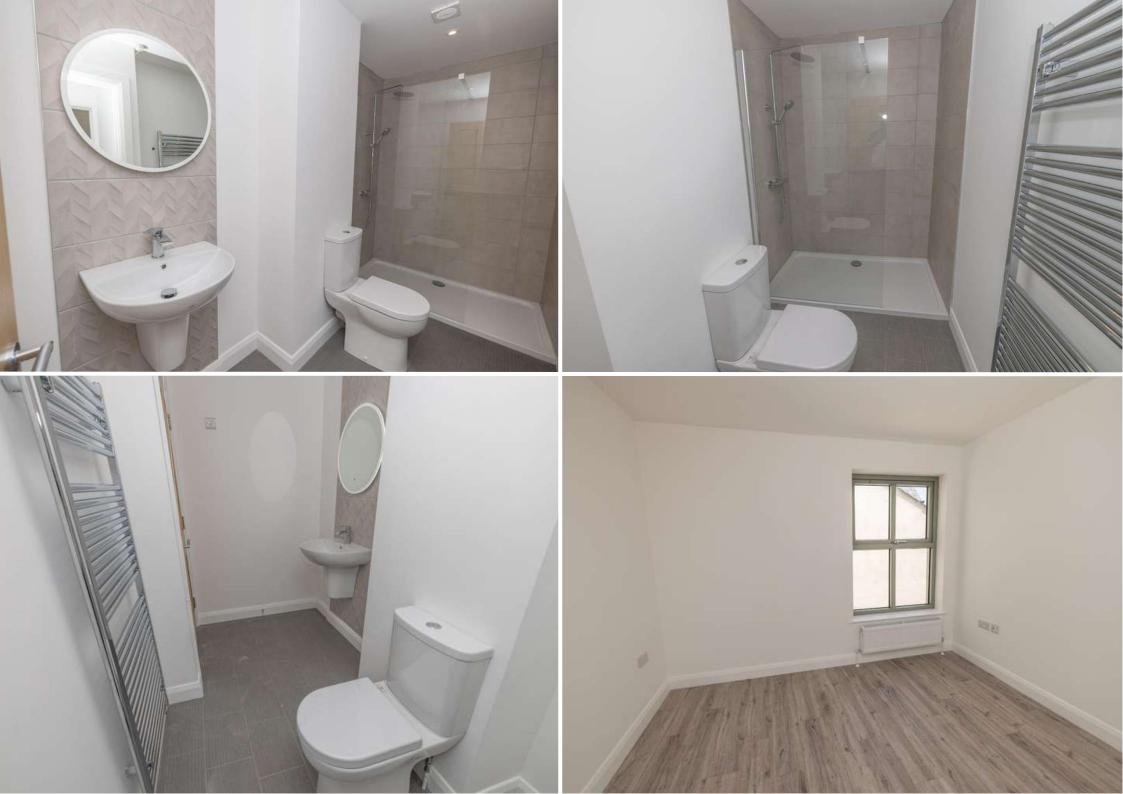

### **Bathrooms**

- Contemporary white sanitary ware with chrome fittings.
- All en-suites complete with thermostatic showers.
- Feature downlighters to main bathroom & ensuite.

#### Bathroom - 3.56m x 1.66m:

Linoleum flooring. Recessed spot lighting. Low flush WC. Pedestal sink with decorative tile backsplash. Round mirror with LED lighting. Walk-in shower with tiled walls and rainfall shower head. Chrome towel rail.

#### Ensuite - 1.86m x 1.62m:

Linoleum flooring. Partially tiled walls. Corner shower unit with rainfall shower head. Low flush WC. Pedestal sink and mirror with LED lighting.

For further information please contact the sole selling agents: