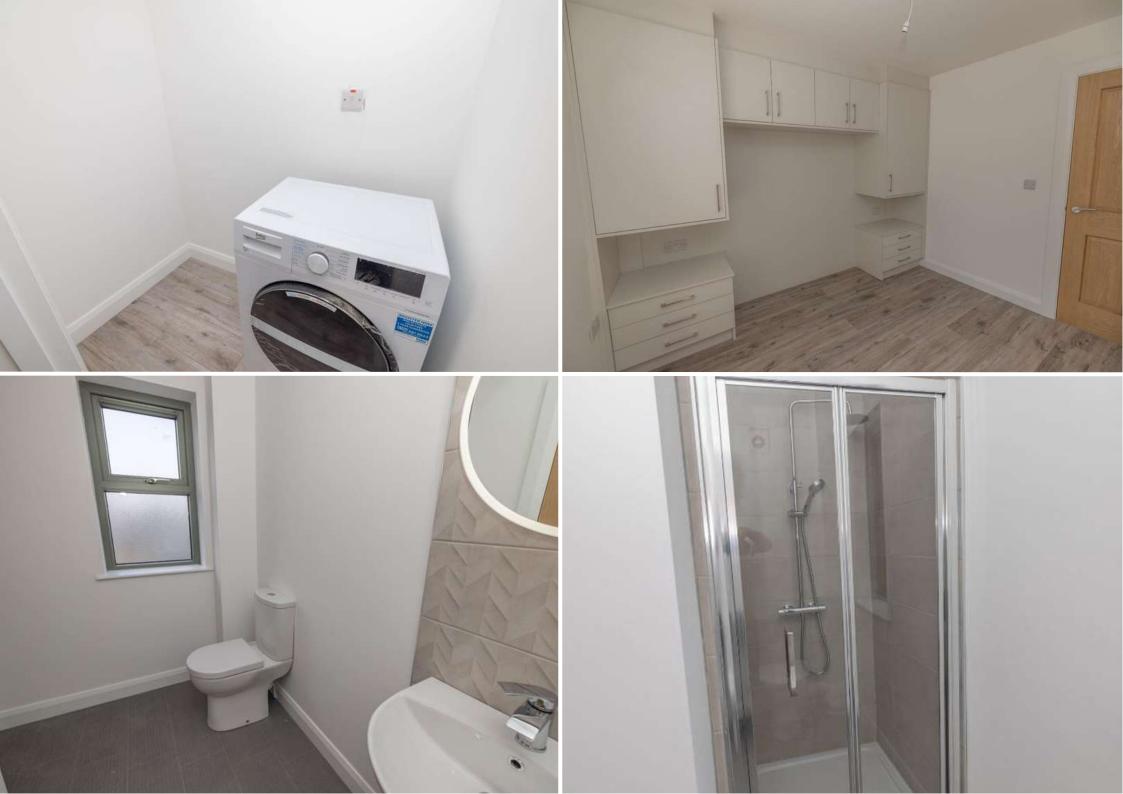

### **Kitchen & Utility**

- Fitted kitchens.
- Integrated appliances where applicable including built-in oven and hob, extractor hood, dishwasher and fridge freezer.

### **Bathrooms**

- Contemporary white sanitary ware with chrome fittings.
- All en-suites complete with thermostatic showers.
- Feature downlighters to main bathroom & ensuite.

#### Bathroom - 2.71m x 2.56m:

Linoleum flooring. Recessed spot lighting. Low flush WC. Pedestal sink with decorative tiling backsplash. Round mirror with LED lighting. Built in shower unit with rainfall shower head and tiled walls. Chrome towel rail.

#### Bathroom – 3.45m x 1.75m:

Linoleum flooring. Recessed spot lighting. Low flush WC. Pedestal sink with decorative tile backsplash. Round mirror with LED lighting. Walk-in shower with tiled walls and rainfall shower head. Chrome towel rail.