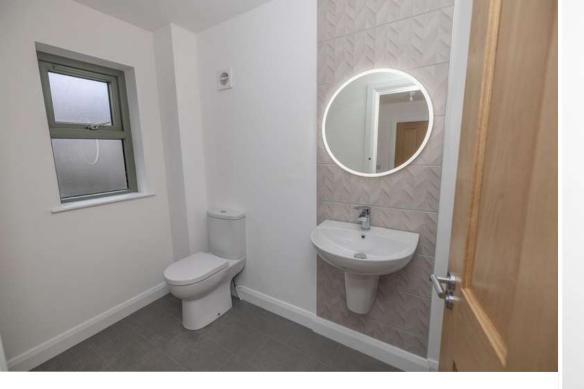

#### Bathroom - 2.71m x 2.56m:

Linoleum flooring. Recessed spot lighting. Low flush WC. Pedestal sink with decorative tiling backsplash. Round mirror with LED lighting. Built in shower unit with rainfall shower head and tiled walls. Chrome towel rail.

#### Bathroom – 3.45m x 1.75m:

Linoleum flooring. Recessed spot lighting. Low flush WC. Pedestal sink with decorative tile backsplash. Round mirror with LED lighting. Walk-in shower with tiled walls and rainfall shower head. Chrome towel rail.

#### Bathroom - 2.74m x 2.66m:

Linoleum flooring. Recessed spot lighting. Low flush WC. Pedestal sink with decorative tile backsplash. Round mirror with LED lighting. Shower unit with tiled walls and rainfall shower head.

#### Bathroom - 3.56m x 1.66m:

Linoleum flooring. Recessed spot lighting. Low flush WC. Pedestal sink with decorative tile backsplash. Round mirror with LED lighting. Walk-in shower with tiled walls and rainfall shower head. Chrome towel rail.