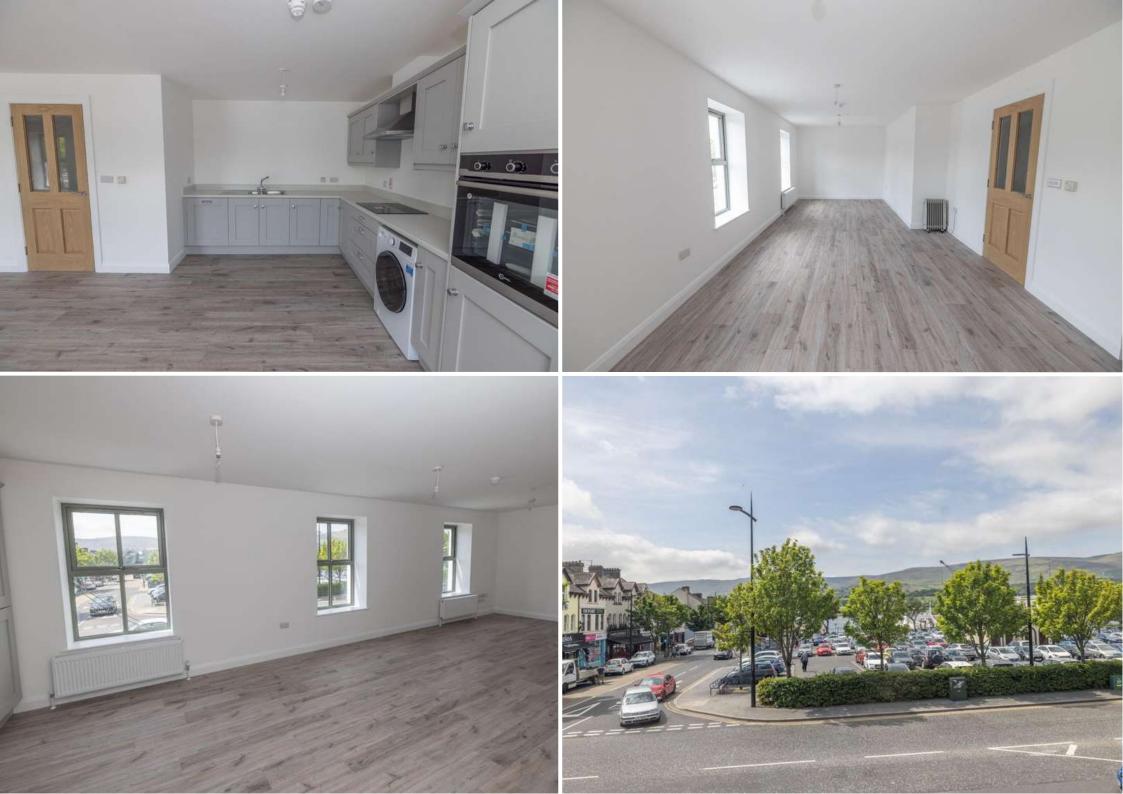

Carefully designed to compliment the treasured townscape character of this highly sought after seaside location, The Old Post Office offers bright and spacious accommodation with all local amenities, community services, shops and schools quite literally within walking distance.

### First Floor | 1 Bed | 1 Bath | 486 Sq Ft

Entrance Hall:

Wood flooring. Radiator. Intercom system. Thermostat control.

Utility Space – 1.14m x 1.01m: Wood flooring. Fitted with Beko washer dryer.

**Kitchen/Dining/Living Area - 6.45m x 5.57m:** Wood flooring. Painted walls. 2 Radiators. Grey high and low level kitchen storage units. Stainless steel sink. Integrated Flavel electric oven, hob and extractor fan. Integrated Flavel dishwasher.

### First Floor | 2 Bed | 2 Bath | 814 Sq Ft

Entrance Hall:

Wood flooring. Radiator. Intercom system.

Kitchen/Dining/Living Room - 9.37m x 5.00m: Wood flooring. Grey high and low level kitchen storage units. Integrated Flavel hob and extractor fan. Beko washer dryer. Integrated Flavel dishwasher and integrated Flavel electric oven at user level. Zennith integrated fridge/freezer. Stainless steel sink. Sangamo thermostat control. Views spanning across Warrenpoint town and docks.