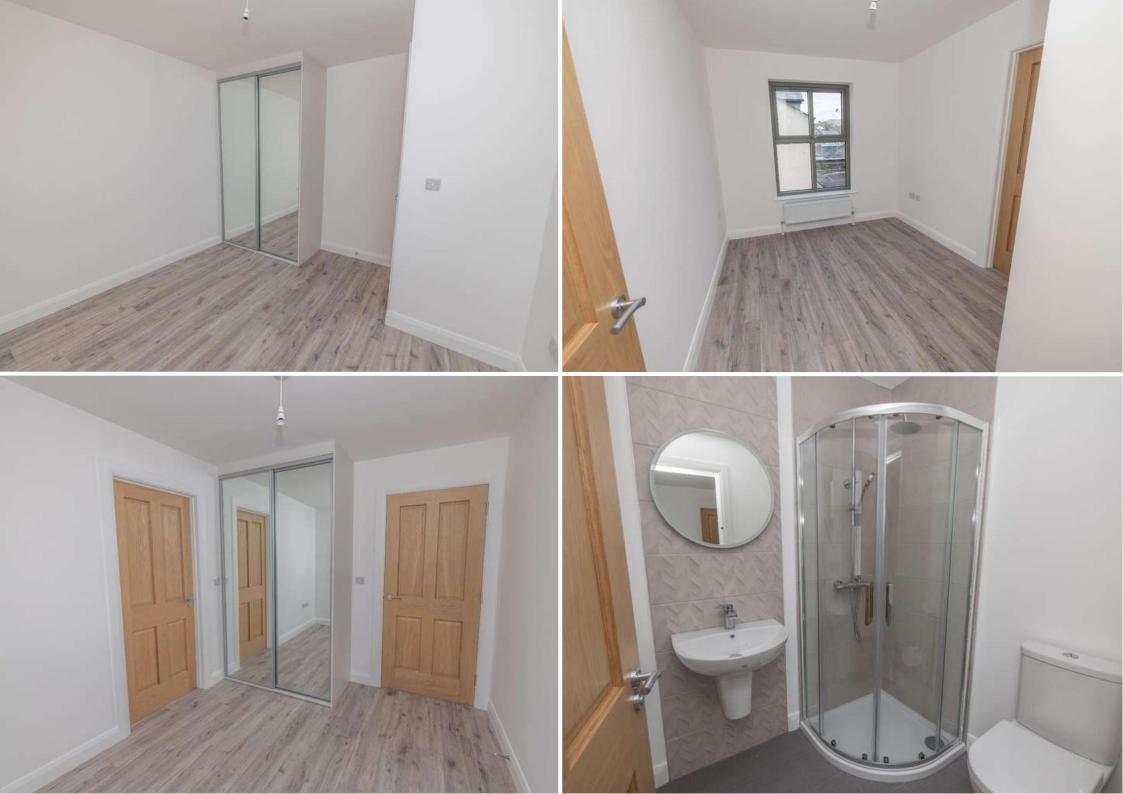

# Quality Craftsmanship

The Old Post Office, offers two 2 bed apartments and two 1 bed apartments comprised across two floors and completed to a high specification, turn-key finish with top quality craftsmanship across every element.

From superior internal and exterior finishes to the magnificent quality bathrooms, kitchens, tiling, flooring and appliances, each apartment has been built with comfort, style and elegance in mind.

### **Bathrooms**

- Contemporary white sanitary ware with chrome fittings.
- All en-suites complete with thermostatic showers.
- Feature downlighters to main bathroom & ensuite.