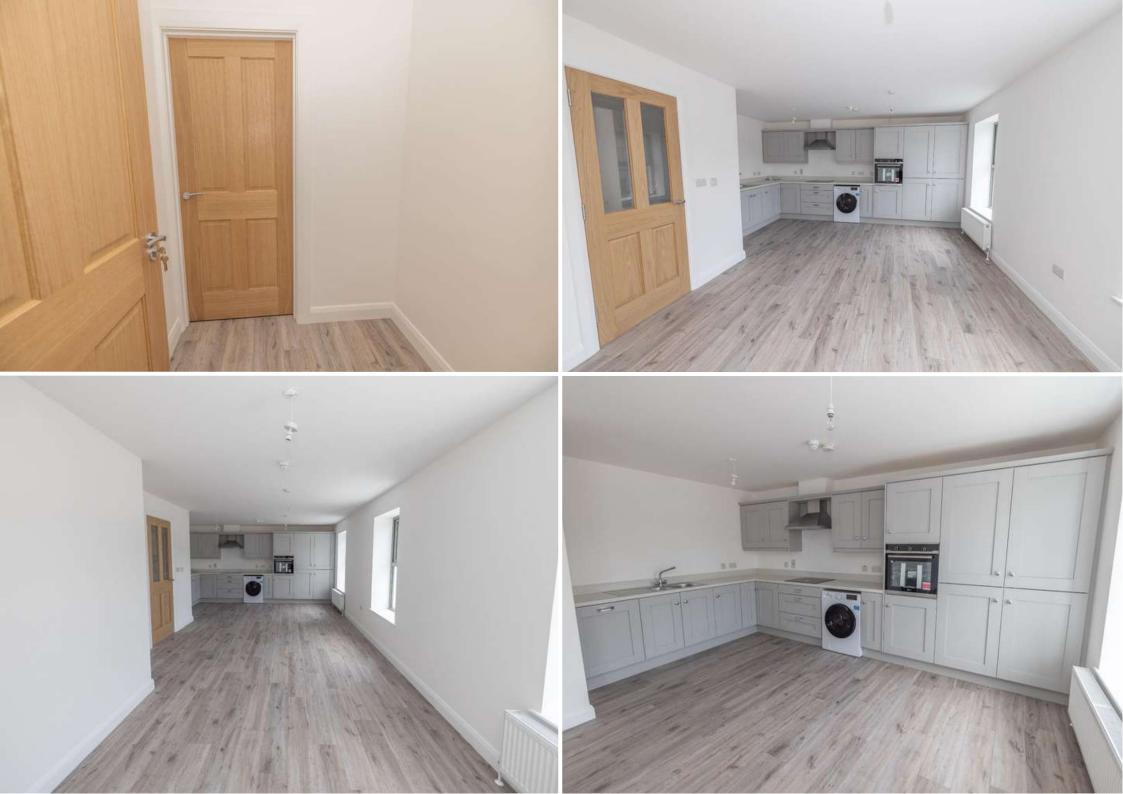

### Internal

- Bright and spacious communal
  entrance hall
- Solid oak internal doors with chrome ironmongery.
- High speed internet.
- Smoke, heat and carbon monoxide alarms.
- Wired for alarm system.

### **Kitchen & Utility**

- Fitted kitchens.
- Integrated appliances where applicable including built-in oven and hob, extractor hood, dishwasher and fridge freezer.

### First Floor | 1 Bed | 1 Bath | 486 Sq Ft

Entrance Hall:

Wood flooring. Radiator. Intercom system. Thermostat control.

Utility Space – 1.14m x 1.01m: Wood flooring. Fitted with Beko washer dryer.

**Kitchen/Dining/Living Area - 6.45m x 5.57m:** Wood flooring. Painted walls. 2 Radiators. Grey high and low level kitchen storage units. Stainless steel sink. Integrated Flavel electric oven, hob and extractor fan. Integrated Flavel dishwasher.

### First Floor | 2 Bed | 2 Bath | 814 Sq Ft

Entrance Hall:

Wood flooring. Radiator. Intercom system.

Kitchen/Dining/Living Room - 9.37m x 5.00m: Wood flooring. Grey high and low level kitchen storage units. Integrated Flavel hob and extractor fan. Beko washer dryer. Integrated Flavel dishwasher and integrated Flavel electric oven at user level. Zennith integrated fridge/freezer. Stainless steel sink. Sangamo thermostat control. Views spanning across Warrenpoint town and docks.