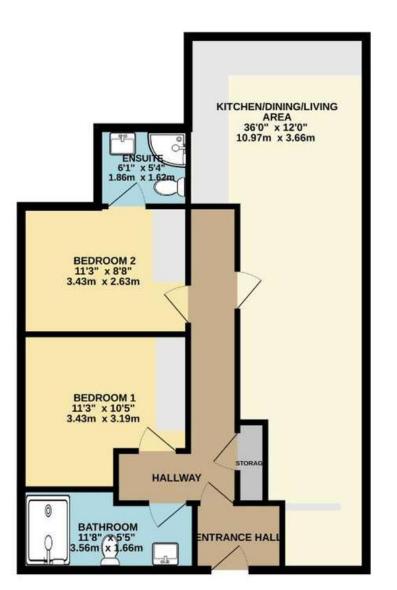

#### Kitchen/Dining/Living Area - 10.97m x 3.66m:

Wood flooring. Grey high and low level kitchen storage units with integrated Flavel electric hob and extractor fan. Zennith integrated fridge freezer. Integrated Flavel oven at user level. Stainless steel sink. Beko washer dryer. Sangamo thermostat control. Panoramic views across Warrenpoint town and docks.

#### Bathroom - 3.56m x 1.66m:

Linoleum flooring. Recessed spot lighting. Low flush WC. Pedestal sink with decorative tile backsplash. Round mirror with LED lighting. Walk-in shower with tiled walls and rainfall shower head. Chrome towel rail.

#### Bedroom 1- 3.43m x 3.19m:

Rear facing. Wood flooring. Built-in wardrobe storage with mirror sliding doors. Radiator.

#### Bedroom 2 - 3.43m x 2.63m:

Rear facing. Wood flooring. Built-in wardrobe storage with mirror sliding doors. Radiator. Access to ensuite.

#### Ensuite - 1.86m x 1.62m:

Linoleum flooring. Partially tiled walls. Corner shower unit with rainfall shower head. Low flush WC. Pedestal sink and mirror with LED lighting.

For further information please contact the sole selling agents: