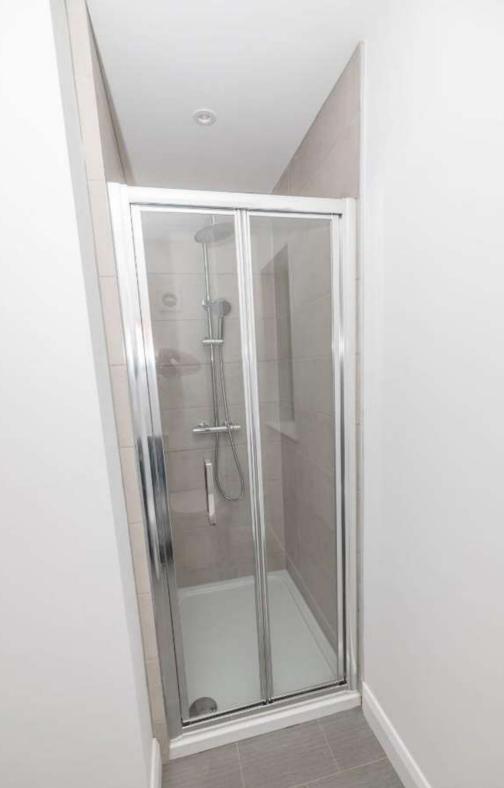

#### Bathroom - 2.71m x 2.56m:

Linoleum flooring. Recessed spot lighting. Low flush WC. Pedestal sink with decorative tiling backsplash. Round mirror with LED lighting. Built in shower unit with rainfall shower head and tiled walls. Chrome towel rail.

#### Bathroom – 3.45m x 1.75m:

Linoleum flooring. Recessed spot lighting. Low flush WC. Pedestal sink with decorative tile backsplash. Round mirror with LED lighting. Walk-in shower with tiled walls and rainfall shower head. Chrome towel rail.

#### Ensuite - 1.74m x 1.56m:

Linoleum flooring. Partially tiled walls. Corner shower unit with rainfall shower head. Low flush WC. Pedestal sink and mirror with LED lighting.

#### Bathroom - 2.74m x 2.66m:

Linoleum flooring. Recessed spot lighting. Low flush WC. Pedestal sink with decorative tile backsplash. Round mirror with LED lighting. Shower unit with tiled walls and rainfall shower head.

#### Bathroom - 3.56m x 1.66m:

Linoleum flooring. Recessed spot lighting. Low flush WC. Pedestal sink with decorative tile backsplash. Round mirror with LED lighting. Walk-in shower with tiled walls and rainfall shower head. Chrome towel rail.

#### Ensuite - 1.86m x 1.62m:

Linoleum flooring. Partially tiled walls. Corner shower unit with rainfall shower head. Low flush WC. Pedestal sink and mirror with LED lighting.

For further information please contact the sole selling agents: