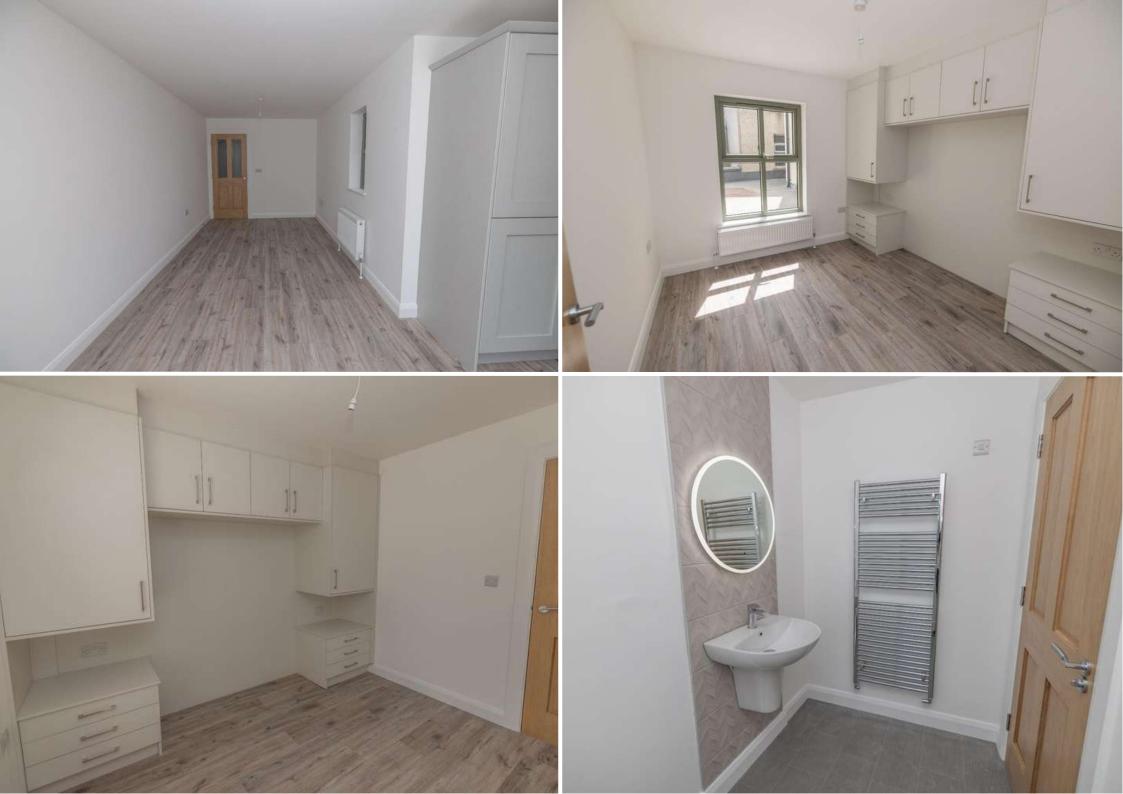

### First Floor | 1 Bed | 1 Bath | 486 Sq Ft

Entrance Hall:

Wood flooring. Radiator. Intercom system. Thermostat control.

Utility Space – 1.14m x 1.01m: Wood flooring. Fitted with Beko washer dryer.

**Kitchen/Dining/Living Area - 6.45m x 5.57m:** Wood flooring. Painted walls. 2 Radiators. Grey high and low level kitchen storage units. Stainless steel sink. Integrated Flavel electric oven, hob and extractor fan. Integrated Flavel dishwasher.

#### Bathroom - 2.71m x 2.56m:

Linoleum flooring. Recessed spot lighting. Low flush WC. Pedestal sink with decorative tiling backsplash. Round mirror with LED lighting. Built in shower unit with rainfall shower head and tiled walls. Chrome towel rail.

#### Bedroom 1 – 3.09m x 2.90m:

Wood flooring. Built-in wardrobe storage units. High level storage above bed space. Radiator.

### First Floor | 2 Bed | 2 Bath | 814 Sq Ft

Entrance Hall:

Wood flooring. Radiator. Intercom system.

Kitchen/Dining/Living Room - 9.37m x 5.00m: Wood flooring. Grey high and low level kitchen storage units. Integrated Flavel hob and extractor fan. Beko washer dryer. Integrated Flavel dishwasher and integrated Flavel electric oven at user level. Zennith integrated fridge/freezer. Stainless steel sink. Sangamo thermostat control. Views spanning across Warrenpoint town and docks.

#### Bathroom – 3.45m x 1.75m:

Linoleum flooring. Recessed spot lighting. Low flush WC. Pedestal sink with decorative tile backsplash. Round mirror with LED lighting. Walk-in shower with tiled walls and rainfall shower head. Chrome towel rail.

#### Bedroom 1 - 3.45m x 3.08m:

Rear facing. Wood flooring. Built-in wardrobe storage with mirror sliding doors. Radiator.

#### Bedroom 2 - 3.45m x 2.72m:

Rear facing. Wood flooring. Built-in wardrobe storage with mirror sliding doors. Radiator. Access to ensuite.

#### Ensuite - 1.74m x 1.56m:

Linoleum flooring. Partially tiled walls. Corner shower unit with rainfall shower head. Low flush WC. Pedestal sink and mirror with LED lighting.