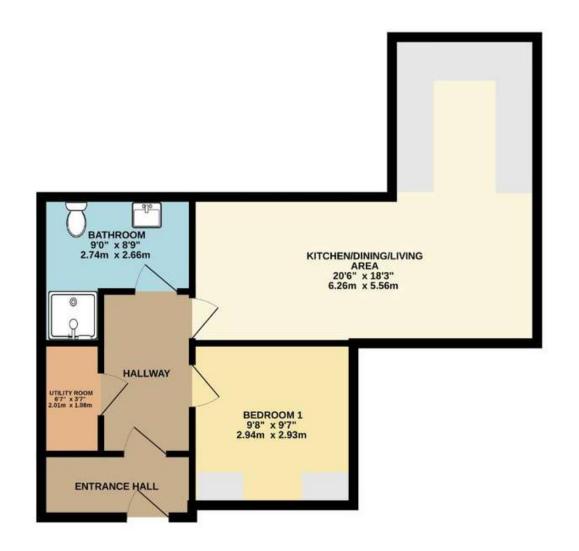

### Second Floor | 1 Bed | 1 Bath | 525 Sq Ft

**Entrance Hall:** Wood flooring. Radiator. Intercom system.

Utility Space – 2.01m x 1.08m: Wood flooring. Fitted with Beko washer dryer.

#### Kitchen/Dining/Living Area – 6.26m x 5.56m:

Wood flooring. Painted walls. 2 Radiators. Sangamo thermostat control. Grey high and low level kitchen storage units. Integrated Flavel electric oven and hob with extractor fan. Stainless steel sink. Integrated Flavel dishwasher.

#### Bathroom - 2.74m x 2.66m:

Linoleum flooring. Recessed spot lighting. Low flush WC. Pedestal sink with decorative tile backsplash. Round mirror with LED lighting. Shower unit with tiled walls and rainfall shower head.

#### Bedroom 1 - 2.94m x 2.93m:

Wood flooring. Built in wardrobe storage with high level storage above bed space. Radiator. Access to attic space.