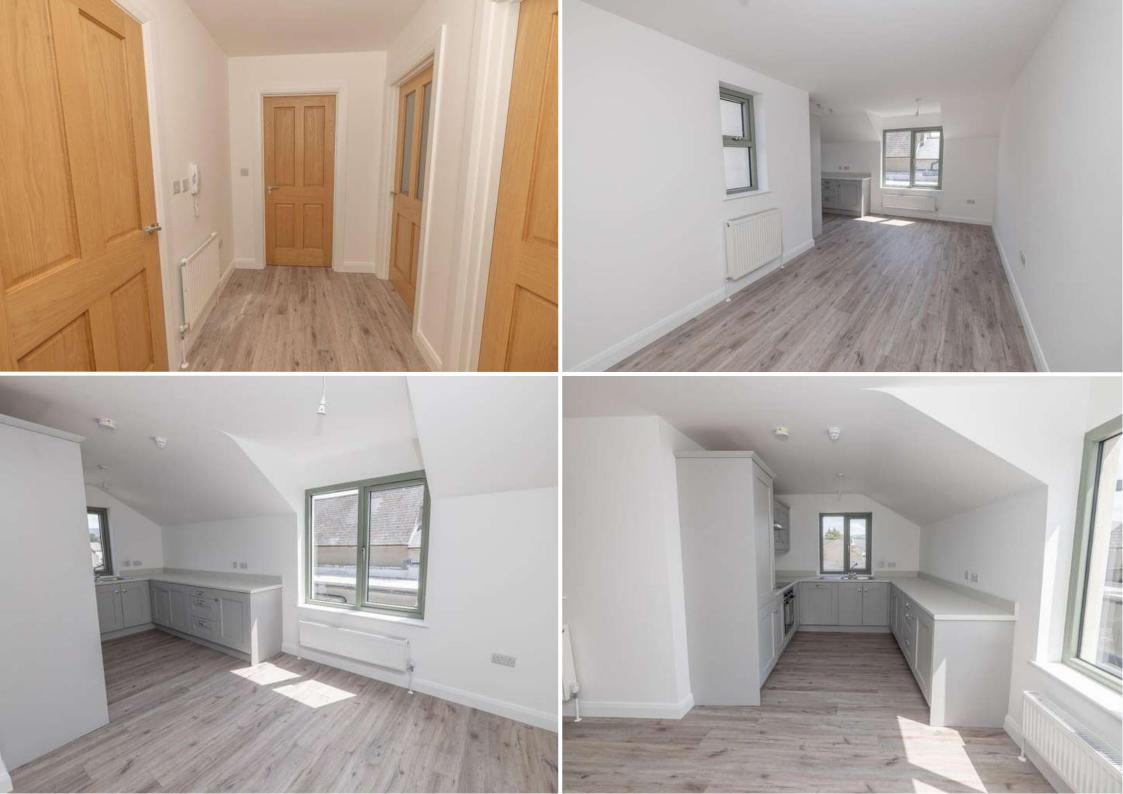

### Internal

- Bright and spacious communal
  entrance hall
- Solid oak internal doors with chrome ironmongery.
- High speed internet.
- Smoke, heat and carbon monoxide alarms.
- Wired for alarm system.

### **Kitchen & Utility**

- Fitted kitchens.
- Integrated appliances where applicable including built-in oven and hob, extractor hood, dishwasher and fridge freezer.

### First Floor | 1 Bed | 1 Bath | 486 Sq Ft

Entrance Hall:

Wood flooring. Radiator. Intercom system. Thermostat control.

Utility Space – 1.14m x 1.01m: Wood flooring. Fitted with Beko washer dryer.

**Kitchen/Dining/Living Area - 6.45m x 5.57m:** Wood flooring. Painted walls. 2 Radiators. Grey high and low level kitchen storage units. Stainless steel sink. Integrated Flavel electric oven, hob and extractor fan. Integrated Flavel dishwasher.

### First Floor | 2 Bed | 2 Bath | 814 Sq Ft

Entrance Hall:

Wood flooring. Radiator. Intercom system.

Kitchen/Dining/Living Room - 9.37m x 5.00m: Wood flooring. Grey high and low level kitchen storage units. Integrated Flavel hob and extractor fan. Beko washer dryer. Integrated Flavel dishwasher and integrated Flavel electric oven at user level. Zennith integrated fridge/freezer. Stainless steel sink. Sangamo thermostat control. Views spanning across Warrenpoint town and docks.