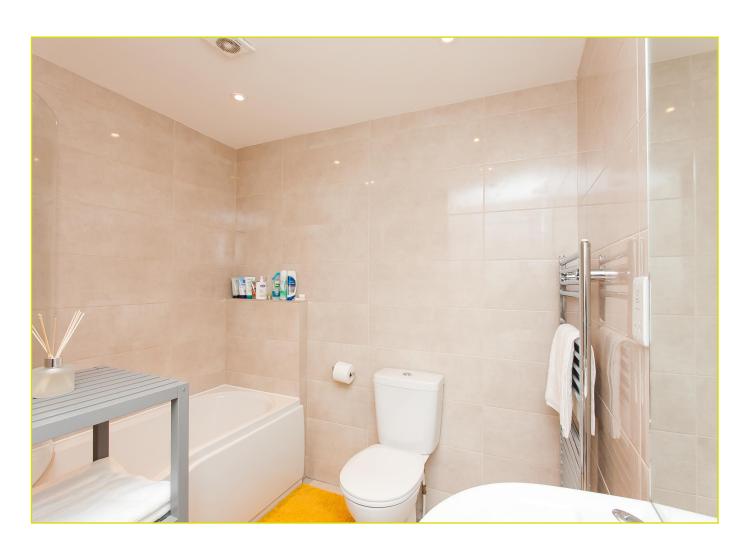

#### **BATHROOM:**

Luxury white suite, panel bath with chrome taps and fittings, low flush w.c, pedestal wash hand basin with chrome taps, tiled floor, fully tiled walls, spot lighting