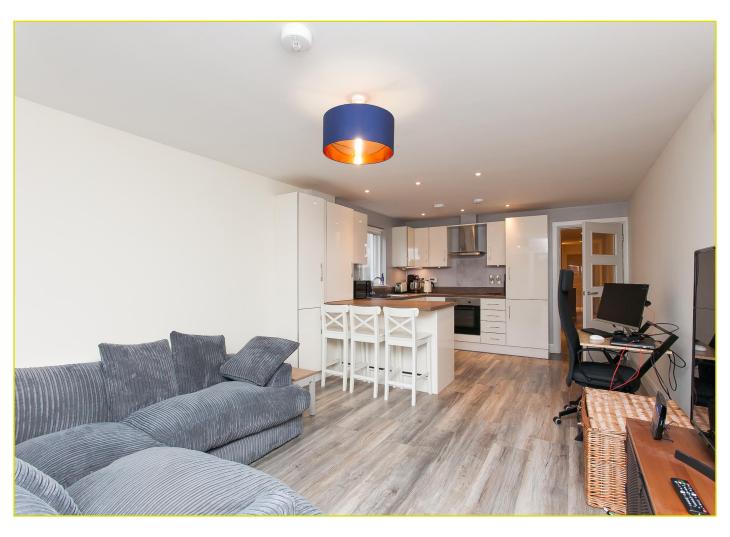

The accommodation briefly comprises of a bright and spacious living room open to a modern kitchen, two generous bedrooms and a luxury bathroom in a contemporary white suite. The property further benefits from allocated off-street parking, gas heating and double glazing.

#### **KITCHEN OPEN TO LIVING AREA:**

22' 5" x 12' 8" (6.83m x 3.86m)

Excellent range of high gloss, high and low level units, chrome handles, wood effect work surfaces with matching upstands, breakfast bar, stainless steel sink unit, integrated oven and four ring electric hob with chrome extractor fan over, integrated fridge freezer, integrated dishwasher, plumbed for washing machine, wood strip flooring, spot lighting, sliding doors to communal gardens