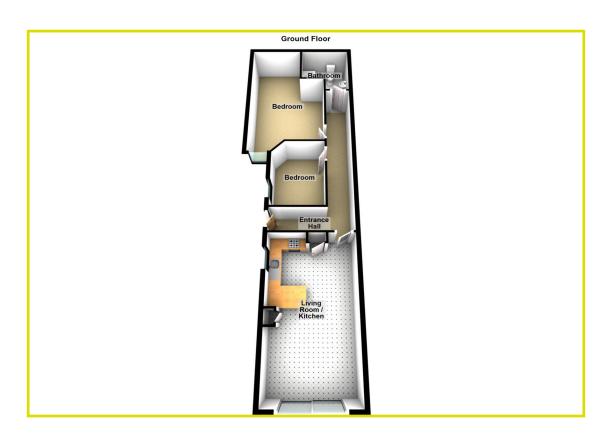

nt range of high gloss, high and low level units, chrome handles, wood effect work surfaces with matching upstands, breakfast bar, stainless steel sink unit, integrated oven and four ring electric hob with chrome extractor fan over, integrated fridge freezer, integrated dishwasher, plumbed for washing machine, wood strip flooring, spot lighting, sliding doors to communal gardens

#### BEDROOM (1):

21' 3" x 11' 10" (6.48m x 3.61m)

Recess for robes / dressing area

BEDROOM (2): 11' 1" x 7' 10" (3.38m x 2.39m)

#### **BATHROOM:**

Luxury white suite, panel bath with chrome taps and fittings, low flush w.c, pedestal wash hand basin with chrome taps, tiled floor, fully tiled walls, spot lighting

#### **Outside**

Communal parking and gardens

















# **FLOOR PLAN (NOT TO SCALE)**



#### **LOCATION MAP**



**DIRECTIONS** Travelling down Finaghy Road South from Upper Malone, the apartment is located on the left hand side.

**RATES: £1,043.40 PER ANNUM** 

**MANAGEMENT FEE: £85 PER MONTH** 

RESIDENTIAL





6 Orpen Shopping Centre Upper Lisburn Road Belfast BT10 0BG

Telephone 028 9030 8855

Email info@douganproperty.com

Web www. douganproperty.com



Dougan Residential for themselves and for the Vendors or Lessors of the property whose agents they are give notice that; i) these particulars are given without responsibility of Dougan Residential or the Vendors or Lessors as a general outline only, for the guidance of prospective purchasers or tenants, and do not constitute the whole or any part of an offer or contract; ii) Dougan Residential cannot guarantee the acc