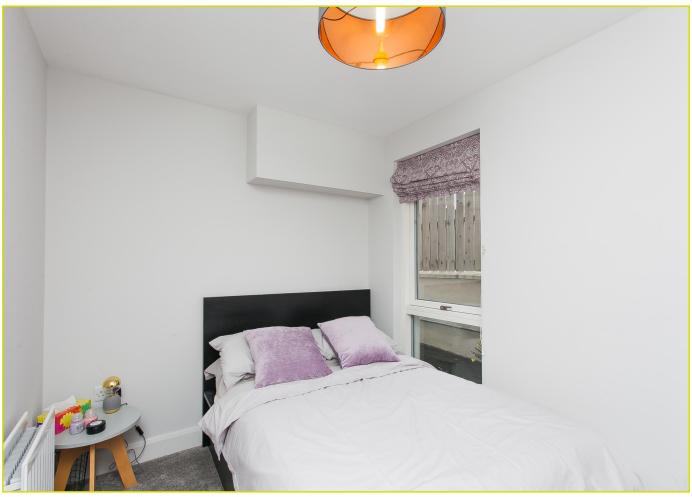

#### BEDROOM (1):

21' 3" x 11' 10" (6.48m x 3.61m)

Recess for robes / dressing area

BEDROOM (2): 11' 1" x 7' 10" (3.38m x 2.39m)