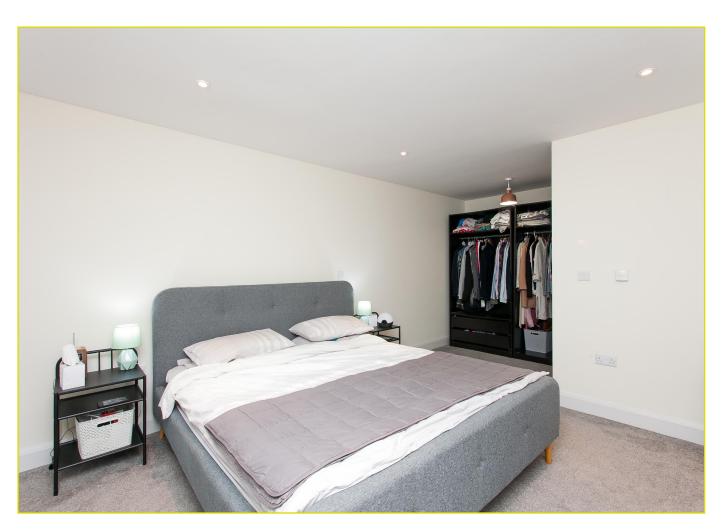

#### BEDROOM (1):

21' 3" x 11' 10" (6.48m x 3.61m)

Recess for robes / dressing area

BEDROOM (2): 11' 1" x 7' 10" (3.38m x 2.39m)