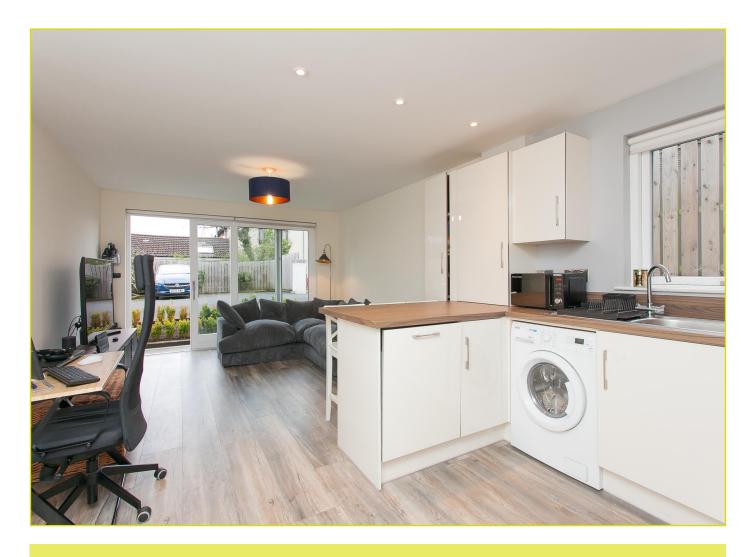

The accommodation briefly comprises of a bright and spacious living room open to a modern kitchen, two generous bedrooms and a luxury bathroom in a contemporary white suite. The property further benefits from allocated off-street parking, gas heating and double glazing.

#### **KITCHEN OPEN TO LIVING AREA:**

22' 5" x 12' 8" (6.83m x 3.86m)

Excellent range of high gloss, high and low level units, chrome handles, wood effect work surfaces with matching upstands, breakfast bar, stainless steel sink unit, integrated oven and four ring electric hob with chrome extractor fan over, integrated fridge freezer, integrated dishwasher, plumbed for washing machine, wood strip flooring, spot lighting, sliding doors to communal gardens