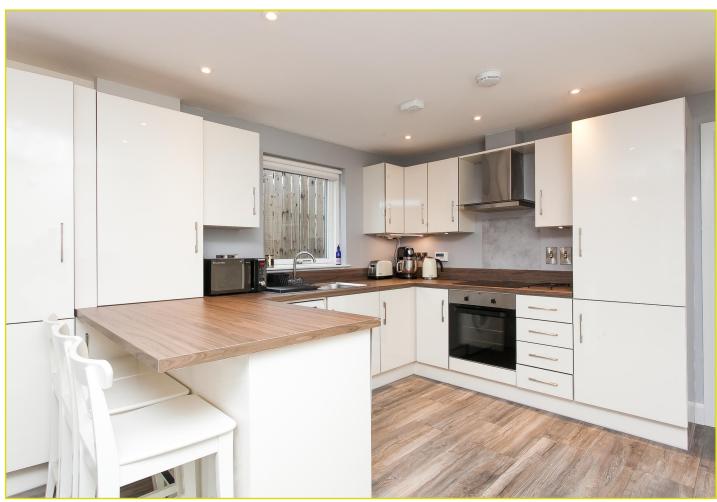

#### **KITCHEN OPEN TO LIVING AREA:**

22' 5" x 12' 8" (6.83m x 3.86m)

Excellent range of high gloss, high and low level units, chrome handles, wood effect work surfaces with matching upstands, breakfast bar, stainless steel sink unit, integrated oven and four ring electric hob with chrome extractor fan over, integrated fridge freezer, integrated dishwasher, plumbed for washing machine, wood strip flooring, spot lighting, sliding doors to communal gardens