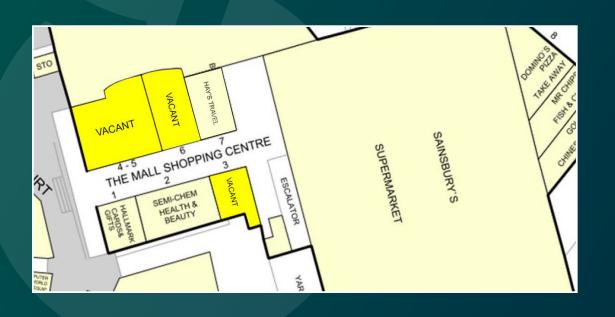

# Description

The Mall Shopping Centre comprises 63,000 sq ft of retail accommodation including a 49,000 sq ft Sainsburys. Tenants include Hays Travel, Semi-Chem and Hallmark.

The Scheme includes 398 no. car park spaces.

## **Rental Terms**

| Unit | Rent P/a       | Rateable Value | Rates Payable |
|------|----------------|----------------|---------------|
| 3    | On Application | £10,600        | £5,974        |
| 4&5  | On Application | £24,800        | £13,978       |
| 6    | On Application | £13,800        | £7,778        |

# Accommodation

| Area     | Sq Ft | Sq M |
|----------|-------|------|
| Unit 3   | 840   | 78   |
| Unit 4&5 | 2,090 | 194  |
| Unit 6   | 1,240 | 115  |

The units are to be let on a full repairing and insuring basis. A Service Charge will be levied to cover repairs and maintenance to common areas.