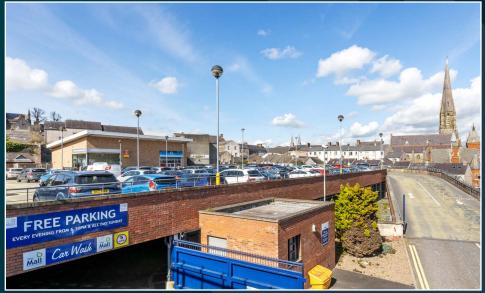

# **Key Attributes**

- Prominent town centre shopping centre
- Anchored by Sainsbury's
- Scheme includes 398 no. car park spaces

The Mall is located in the centre of Armagh. The main entrance is accessed on McCrums Court off Scotch Street. The centre's car park is accessed via The Mall West.

PART OF THE AFFILIATE NETWORK

The Mall West Road

# Description

The Mall Shopping Centre comprises 63,000 sq ft of retail accommodation including a 49,000 sq ft Sainsburys. Tenants include Hays Travel, Semi-Chem and Hallmark.

The Scheme includes 398 no. car park spaces.