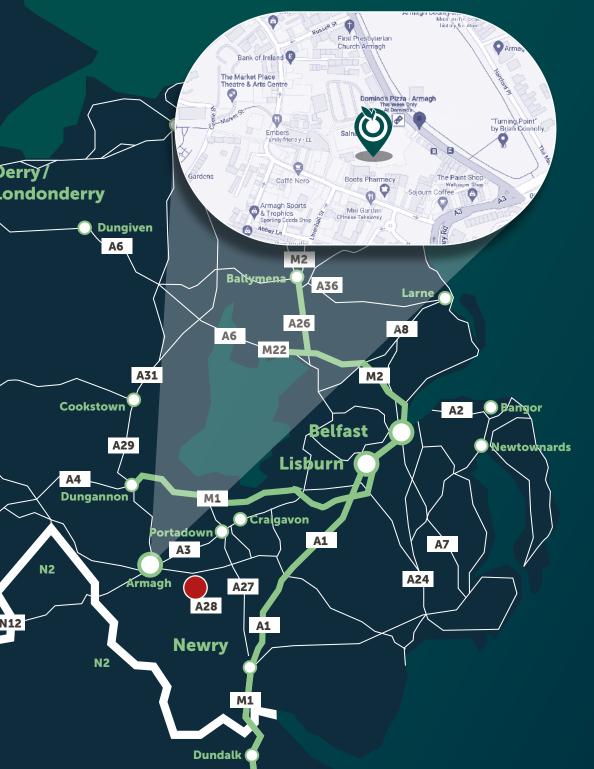

#### Location

Armagh is located within a 60 minute commute of Belfast and 1.5 hours to Dublin as well as benefitting from its proximity to Dungannon (13 miles) Portadown (10 miles) and Newry (19 miles).

The Mall is located in the centre of Armagh. The main entrance is accessed on McCrums Court off Scotch Street. The centre's car park is accessed via The Mall West.

PART OF THE AFFILIATE NETWORK

The Mall West Road