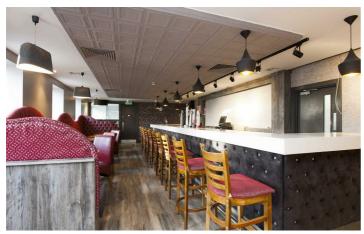

Internally, it is bright and modern with the opportunity for circa 100 covers on each level. There is a fully fitted kitchen on the ground floor and multiple storage rooms.

The first floor benefits from its own entrance and therefore could also be used as a nightclub. The property is fully fitted with bars on both levels, wc's and seating areas.

## Key Features

- Two Storey Building With First Floor Benefitting From Separate Entrance
- Range Of Fixtures And Fittings Included In Sale
- Great Location Within Newtownards Town Centre
- Premises On A Prominent Corner Position Just Off High Street
- Bar, Seating Areas And WC's On Both Floors