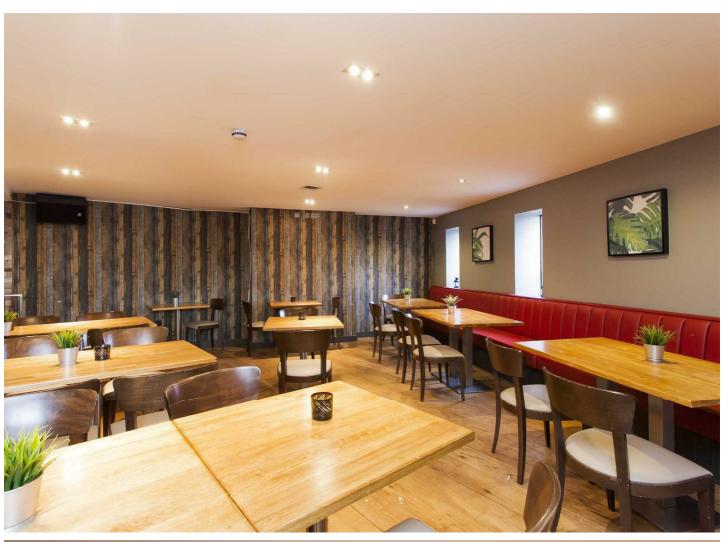

Internally, it is bright and modern with the opportunity for circa 100 covers on each level. There is a fully fitted kitchen on the ground floor and multiple storage rooms.

The first floor benefits from its own entrance and therefore could also be used as a nightclub. The property is fully fitted with bars on both levels, wc's and seating areas.

## Key Features

- Two Storey Building With First Floor Benefitting From Separate Entrance
- Range Of Fixtures And Fittings Included In Sale
- Great Location Within Newtownards Town Centre
- Premises On A Prominent Corner Position Just Off High Street
- Bar, Seating Areas And WC's On Both Floors