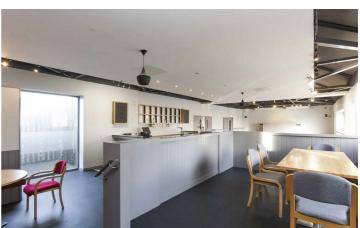

Internally, it is bright and modern with the opportunity for circa 100 covers on each level. There is a fully fitted kitchen on the ground floor and multiple storage rooms.

The first floor benefits from its own entrance and therefore could also be used as a nightclub. The property is fully fitted with bars on both levels, wc's and seating areas.

## Key Features

- Two Storey Building With First Floor Benefitting From Separate Entrance
- Range Of Fixtures And Fittings Included In Sale
- Great Location Within Newtownards Town Centre
- Premises On A Prominent Corner Position Just Off High Street
- Bar, Seating Areas And WC's On Both Floors