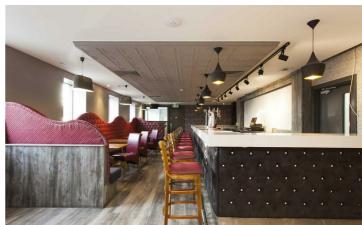

Internally, it is bright and modern with the opportunity for circa 100 covers on each level. There is a fully fitted kitchen on the ground floor and multiple storage rooms.

The first floor benefits from its own entrance and therefore could also be used as a nightclub. The property is fully fitted with bars on both levels, wc's and seating areas.

## Key Features

- Two Storey Building With First Floor Benefitting From Separate Entrance
- Range Of Fixtures And Fittings Included In Sale
- Great Location Within Newtownards Town Centre
- Premises On A Prominent Corner Position Just Off High Street
- Bar, Seating Areas And WC's On Both Floors