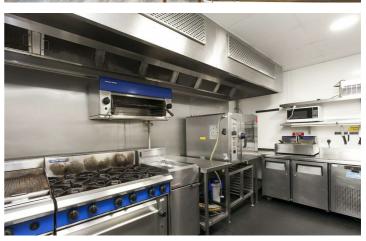

Internally, it is bright and modern with the opportunity for circa 100 covers on each level. There is a fully fitted kitchen on the ground floor and multiple storage rooms.

The first floor benefits from its own entrance and therefore could also be used as a nightclub. The property is fully fitted with bars on both levels, wc's and seating areas.

## Key Features

- Two Storey Building With First Floor Benefitting From Separate Entrance
- Range Of Fixtures And Fittings Included In Sale
- Great Location Within Newtownards Town Centre
- Premises On A Prominent Corner Position Just Off High Street
- Bar, Seating Areas And WC's On Both Floors