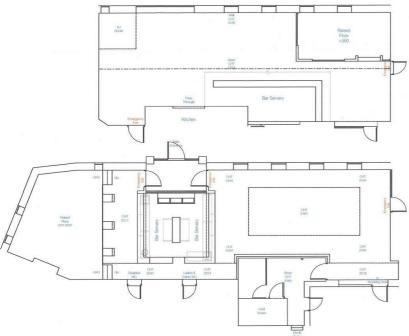

1-3 COURT SQUARE, NEWTOWNARDS, BT23 7NZ

OFFERS AROUND £295,000

This modern property is located in the centre of Newtownards, just off High Street at the junction of Court Square and Castle Street.

It is a two storey property on a prominent corner position, in an area of the town currently undergoing regeneration and there are lovely views of the Memorial Garden which is to the front of the premises.

Internally, it is bright and modern with the opportunity for circa 100 covers on each level. There is a fully fitted kitchen on the ground floor and multiple storage rooms.

The first floor benefits from its own entrance and therefore could also be used as a nightclub. The property is fully fitted with bars on both levels, wc's and seating areas.

## Key Features

- Two Storey Building With First Floor Benefitting From Separate Entrance
- Range Of Fixtures And Fittings Included In Sale
- Great Location Within Newtownards Town Centre
- Premises On A Prominent Corner Position Just Off High Street
- Bar, Seating Areas And WC's On Both Floors