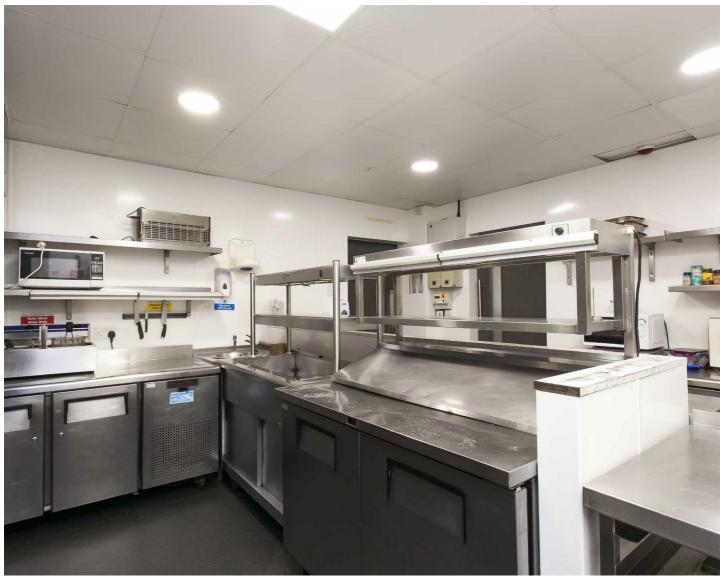

Internally, it is bright and modern with the opportunity for circa 100 covers on each level. There is a fully fitted kitchen on the ground floor and multiple storage rooms.

The first floor benefits from its own entrance and therefore could also be used as a nightclub. The property is fully fitted with bars on both levels, wc's and seating areas.

## Key Features

- Two Storey Building With First Floor Benefitting From Separate Entrance
- Range Of Fixtures And Fittings Included In Sale
- Great Location Within Newtownards Town Centre
- Premises On A Prominent Corner Position Just Off High Street
- Bar, Seating Areas And WC's On Both Floors