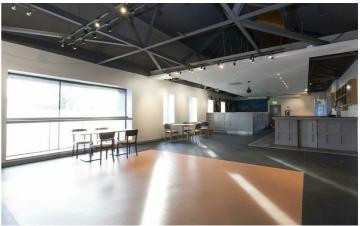

Internally, it is bright and modern with the opportunity for circa 100 covers on each level. There is a fully fitted kitchen on the ground floor and multiple storage rooms.

The first floor benefits from its own entrance and therefore could also be used as a nightclub. The property is fully fitted with bars on both levels, wc's and seating areas.

## Key Features

- Two Storey Building With First Floor Benefitting From Separate Entrance
- Range Of Fixtures And Fittings Included In Sale
- Great Location Within Newtownards Town Centre
- Premises On A Prominent Corner Position Just Off High Street
- Bar, Seating Areas And WC's On Both Floors