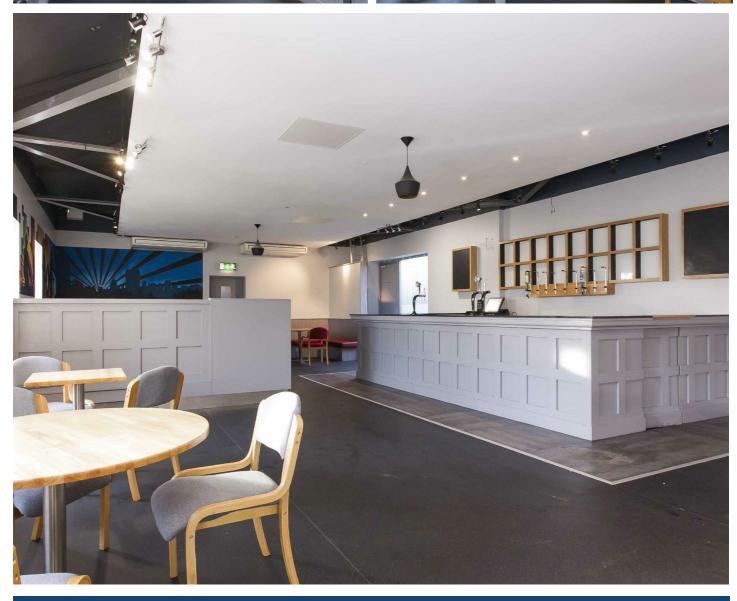

Internally, it is bright and modern with the opportunity for circa 100 covers on each level. There is a fully fitted kitchen on the ground floor and multiple storage rooms.

The first floor benefits from its own entrance and therefore could also be used as a nightclub. The property is fully fitted with bars on both levels, wc's and seating areas.

## Key Features

- Two Storey Building With First Floor Benefitting From Separate Entrance
- Range Of Fixtures And Fittings Included In Sale
- Great Location Within Newtownards Town Centre
- Premises On A Prominent Corner Position Just Off High Street
- Bar, Seating Areas And WC's On Both Floors