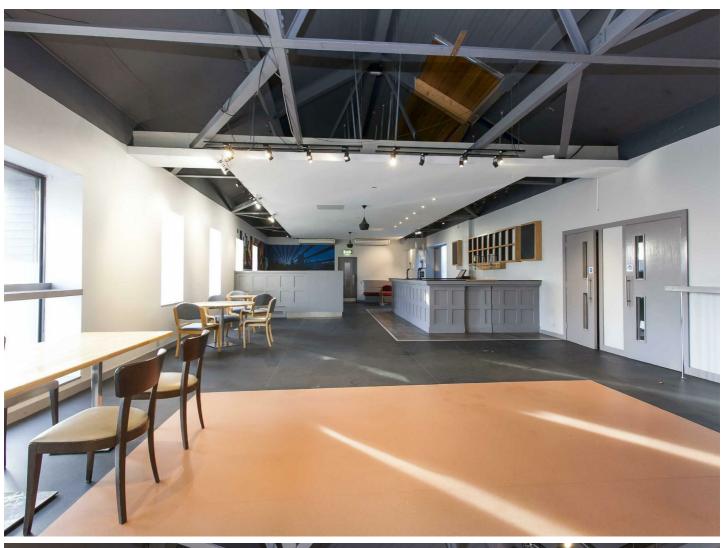

Internally, it is bright and modern with the opportunity for circa 100 covers on each level. There is a fully fitted kitchen on the ground floor and multiple storage rooms.

The first floor benefits from its own entrance and therefore could also be used as a nightclub. The property is fully fitted with bars on both levels, wc's and seating areas.

## Key Features

- Two Storey Building With First Floor Benefitting From Separate Entrance
- Range Of Fixtures And Fittings Included In Sale
- Great Location Within Newtownards Town Centre
- Premises On A Prominent Corner Position Just Off High Street
- Bar, Seating Areas And WC's On Both Floors