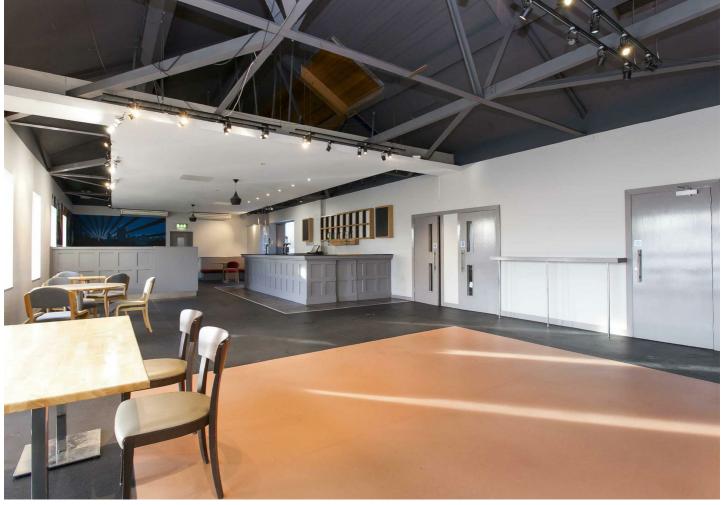

Internally, it is bright and modern with the opportunity for circa 100 covers on each level. There is a fully fitted kitchen on the ground floor and multiple storage rooms.

The first floor benefits from its own entrance and therefore could also be used as a nightclub. The property is fully fitted with bars on both levels, wc's and seating areas.

## Key Features

- Two Storey Building With First Floor Benefitting From Separate Entrance
- Range Of Fixtures And Fittings Included In Sale
- Great Location Within Newtownards Town Centre
- Premises On A Prominent Corner Position Just Off High Street
- Bar, Seating Areas And WC's On Both Floors