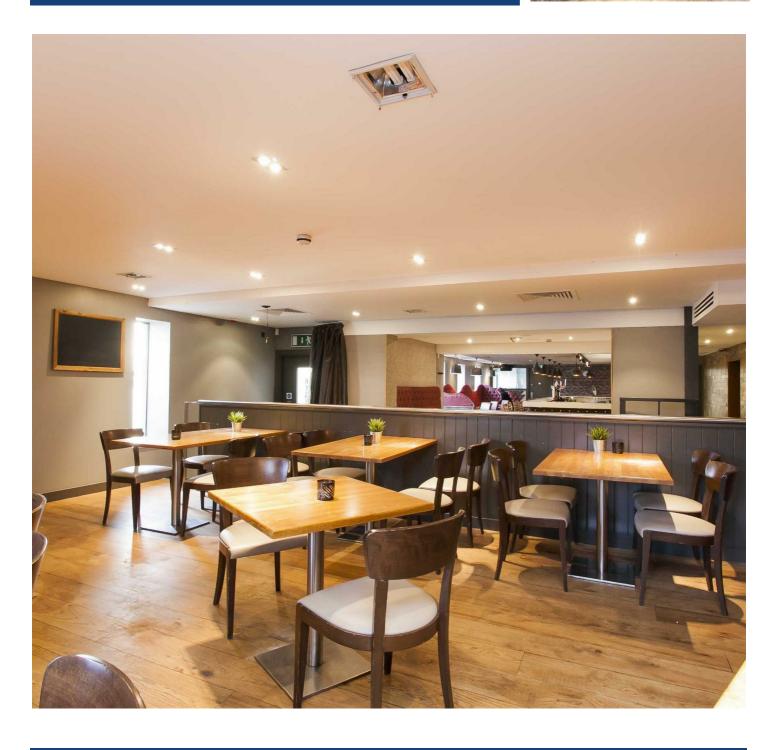

Internally, it is bright and modern with the opportunity for circa 100 covers on each level. There is a fully fitted kitchen on the ground floor and multiple storage rooms.

The first floor benefits from its own entrance and therefore could also be used as a nightclub. The property is fully fitted with bars on both levels, wc's and seating areas.

## Key Features

- Two Storey Building With First Floor Benefitting From Separate Entrance
- Range Of Fixtures And Fittings Included In Sale
- Great Location Within Newtownards Town Centre
- Premises On A Prominent Corner Position Just Off High Street
- Bar, Seating Areas And WC's On Both Floors