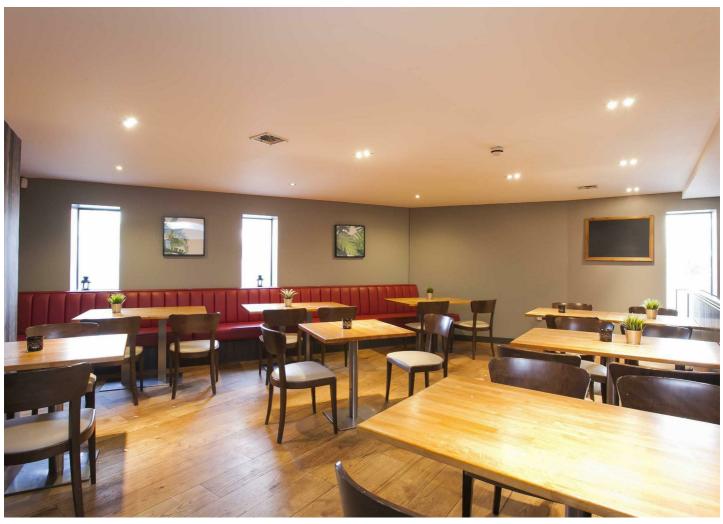

Internally, it is bright and modern with the opportunity for circa 100 covers on each level. There is a fully fitted kitchen on the ground floor and multiple storage rooms.

The first floor benefits from its own entrance and therefore could also be used as a nightclub. The property is fully fitted with bars on both levels, wc's and seating areas.

## Key Features

- Two Storey Building With First Floor Benefitting From Separate Entrance
- Range Of Fixtures And Fittings Included In Sale
- Great Location Within Newtownards Town Centre
- Premises On A Prominent Corner Position Just Off High Street
- Bar, Seating Areas And WC's On Both Floors