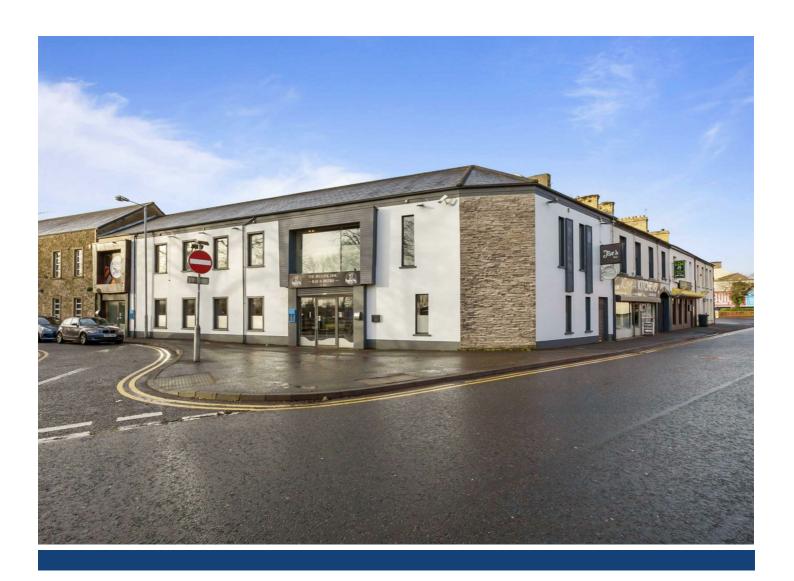

1-3 COURT SQUARE, NEWTOWNARDS, BT23 7NZ

OFFERS AROUND £295,000

This modern property is located in the centre of Newtownards, just off High Street at the junction of Court Square and Castle Street.

It is a two storey property on a prominent corner position, in an area of the town currently undergoing regeneration and there are lovely views of the Memorial Garden which is to the front of the premises.

Internally, it is bright and modern with the opportunity for circa 100 covers on each level. There is a fully fitted kitchen on the ground floor and multiple storage rooms.

The first floor benefits from its own entrance and therefore could also be used as a nightclub. The property is fully fitted with bars on both levels, wc's and seating areas.

## Key Features

- Two Storey Building With First Floor Benefitting From Separate Entrance
- Range Of Fixtures And Fittings Included In Sale
- Great Location Within Newtownards Town Centre
- Premises On A Prominent Corner Position Just Off High Street
- Bar, Seating Areas And WC's On Both Floors