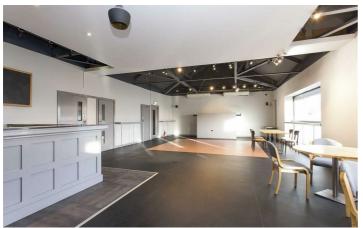

1-3 COURT SQUARE, NEWTOWNARDS, BT23 7NZ

OFFERS AROUND £295,000

This modern property is located in the centre of Newtownards, just off High Street at the junction of Court Square and Castle Street.

It is a two storey property on a prominent corner position, in an area of the town currently undergoing regeneration and there are lovely views of the Memorial Garden which is to the front of the premises.

Internally, it is bright and modern with the opportunity for circa 100 covers on each level. There is a fully fitted kitchen on the ground floor and multiple storage rooms.

The first floor benefits from its own entrance and therefore could also be used as a nightclub. The property is fully fitted with bars on both levels, wc's and seating areas.

## Key Features

- Two Storey Building With First Floor Benefitting From Separate Entrance
- Range Of Fixtures And Fittings Included In Sale
- Great Location Within Newtownards Town Centre
- Premises On A Prominent Corner Position Just Off High Street
- Bar, Seating Areas And WC's On Both Floors