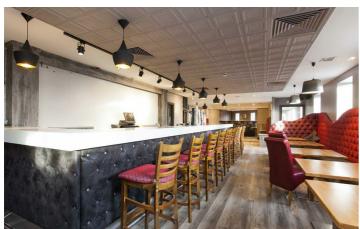

Internally, it is bright and modern with the opportunity for circa 100 covers on each level. There is a fully fitted kitchen on the ground floor and multiple storage rooms.

The first floor benefits from its own entrance and therefore could also be used as a nightclub. The property is fully fitted with bars on both levels, wc's and seating areas.

## Key Features

- Two Storey Building With First Floor Benefitting From Separate Entrance
- Range Of Fixtures And Fittings Included In Sale
- Great Location Within Newtownards Town Centre
- Premises On A Prominent Corner Position Just Off High Street
- Bar, Seating Areas And WC's On Both Floors