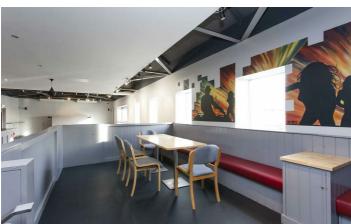

Internally, it is bright and modern with the opportunity for circa 100 covers on each level. There is a fully fitted kitchen on the ground floor and multiple storage rooms.

The first floor benefits from its own entrance and therefore could also be used as a nightclub. The property is fully fitted with bars on both levels, wc's and seating areas.

## Key Features

- Two Storey Building With First Floor Benefitting From Separate Entrance
- Range Of Fixtures And Fittings Included In Sale
- Great Location Within Newtownards Town Centre
- Premises On A Prominent Corner Position Just Off High Street
- Bar, Seating Areas And WC's On Both Floors