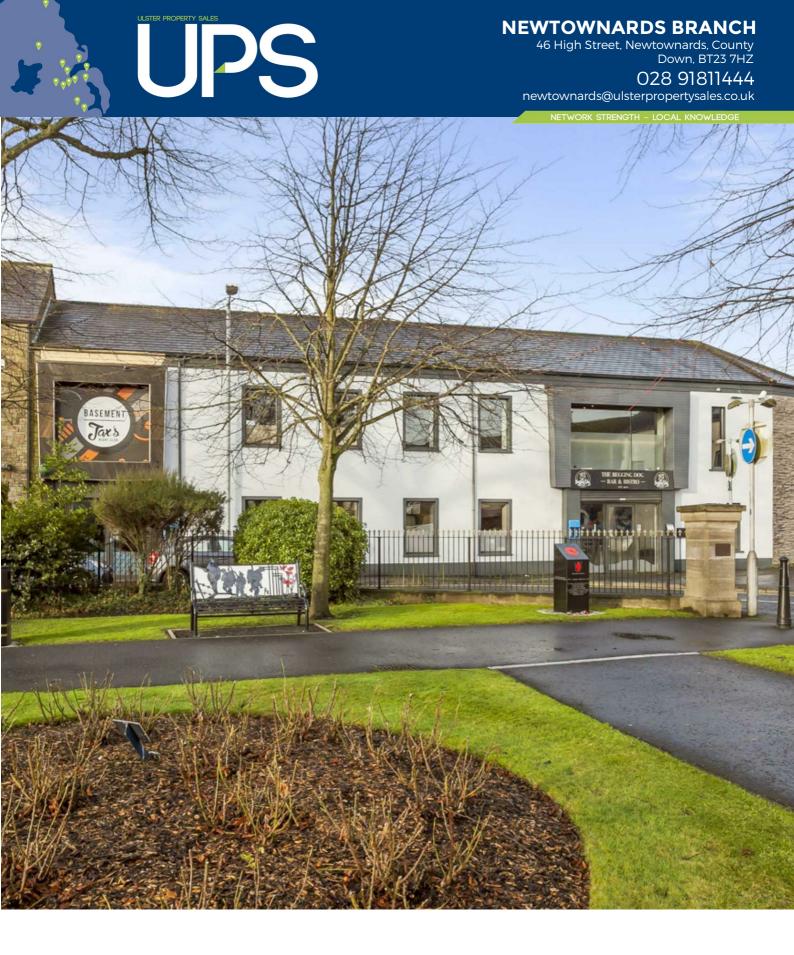

1-3 COURT SQUARE, NEWTOWNARDS, BT23 7NZ

OFFERS AROUND £295,000

This modern property is located in the centre of Newtownards, just off High Street at the junction of Court Square and Castle Street.

It is a two storey property on a prominent corner position, in an area of the town currently undergoing regeneration and there are lovely views of the Memorial Garden which is to the front of the premises.

Internally, it is bright and modern with the opportunity for circa 100 covers on each level. There is a fully fitted kitchen on the ground floor and multiple storage rooms.

The first floor benefits from its own entrance and therefore could also be used as a nightclub. The property is fully fitted with bars on both levels, wc's and seating areas.