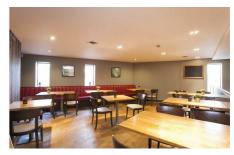

Internally, it is bright and modern with the opportunity for circa 100 covers on each level. There is a fully fitted kitchen on the ground floor and multiple storage rooms.

The first floor benefits from its own entrance and therefore could also be used as a nightclub. The property is fully fitted with bars on both levels, wc's and seating areas.

## Key Features

- Two Storey Building With First Floor Benefitting From Separate Entrance
- Range Of Fixtures And Fittings Included In Sale
- Great Location Within Newtownards Town Centre
- Premises On A Prominent Corner Position Just Off High Street
- Bar, Seating Areas And WC's On Both Floors