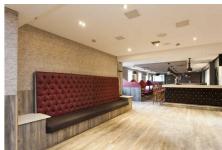

Internally, it is bright and modern with the opportunity for circa 100 covers on each level. There is a fully fitted kitchen on the ground floor and multiple storage rooms.

The first floor benefits from its own entrance and therefore could also be used as a nightclub. The property is fully fitted with bars on both levels, wc's and seating areas.

## Key Features

- Two Storey Building With First Floor Benefitting From Separate Entrance
- Range Of Fixtures And Fittings Included In Sale
- Great Location Within Newtownards Town Centre
- Premises On A Prominent Corner Position Just Off High Street
- Bar, Seating Areas And WC's On Both Floors