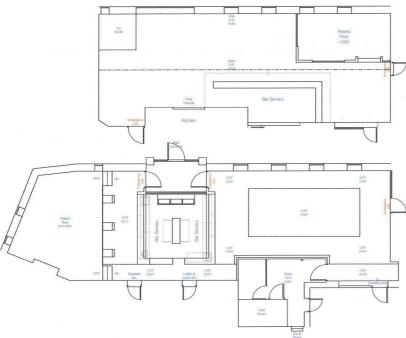

Internally, it is bright and modern with the opportunity for circa 100 covers on each level. There is a fully fitted kitchen on the ground floor and multiple storage rooms.

The first floor benefits from its own entrance and therefore could also be used as a nightclub. The property is fully fitted with bars on both levels, wc's and seating areas.

## **Key Features**

- Two Storey Building With First Floor Benefitting From Separate Entrance
- Range Of Fixtures And Fittings Included In Sale
- Great Location Within
   Newtownards Town Centre
- Internal Inspection Highly recommended
- Bar, Seating Areas And WC's On Both Floors
- Licensed Premises On A
   Prominent Corner Position
   Just Off High Street