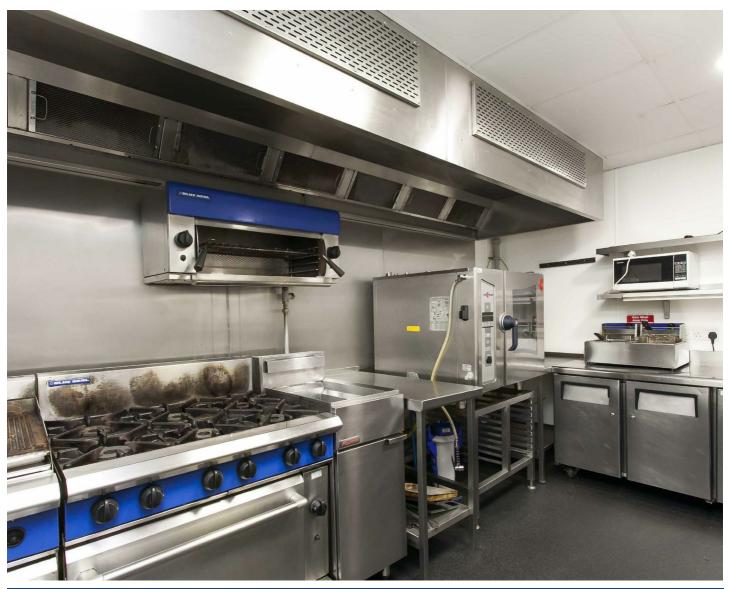

Internally, it is bright and modern with the opportunity for circa 100 covers on each level. There is a fully fitted kitchen on the ground floor and multiple storage rooms.

The first floor benefits from its own entrance and therefore could also be used as a nightclub. The property is fully fitted with bars on both levels, wc's and seating areas.

## **Key Features**

- Two Storey Building With First Floor Benefitting From Separate Entrance
- Range Of Fixtures And Fittings Included In Sale
- Great Location Within
   Newtownards Town Centre
- Internal Inspection Highly recommended
- Bar, Seating Areas And WC's On Both Floors
- Licensed Premises On A
   Prominent Corner Position
   Just Off High Street