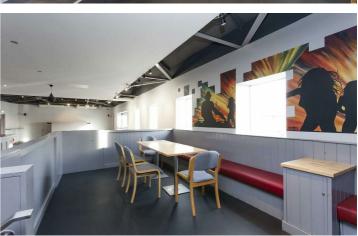

Internally, it is bright and modern with the opportunity for circa 100 covers on each level. There is a fully fitted kitchen on the ground floor and multiple storage rooms.

The first floor benefits from its own entrance and therefore could also be used as a nightclub. The property is fully fitted with bars on both levels, wc's and seating areas.

## **Key Features**

- Two Storey Building With First Floor Benefitting From Separate Entrance
- Range Of Fixtures And Fittings Included In Sale
- Great Location Within
   Newtownards Town Centre
- Internal Inspection Highly recommended
- Bar, Seating Areas And WC's On Both Floors
- Licensed Premises On A
   Prominent Corner Position
   Just Off High Street