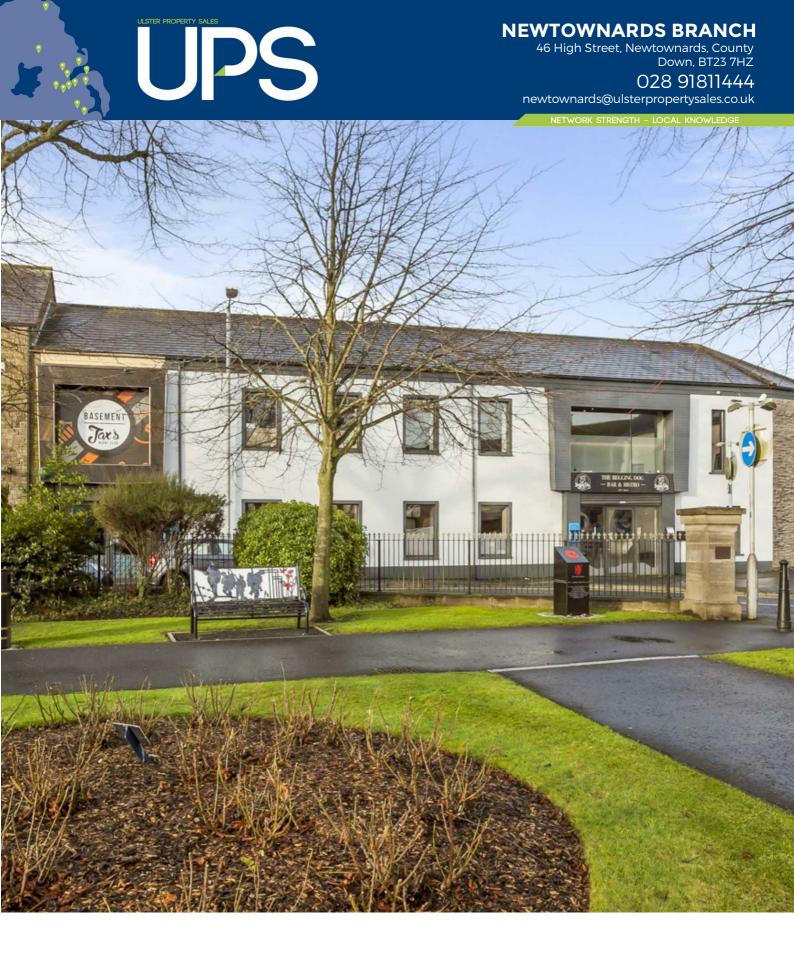

COMMERCIAL LICENSED PREMISE, 1-3 COURT

OFFERS AROUND £295,000

This modern property is located in the centre of Newtownards, just off High Street at the junction of Court Square and Castle Street.

It is a two storey property on a prominent corner position, in an area of the town currently undergoing regeneration and there are lovely views of the Memorial Garden which is to the front of the premises.

Internally, it is bright and modern with the opportunity for circa 100 covers on each level. There is a fully fitted kitchen on the ground floor and multiple storage rooms.

The first floor benefits from its own entrance and therefore could also be used as a nightclub. The property is fully fitted with bars on both levels, wc's and seating areas.