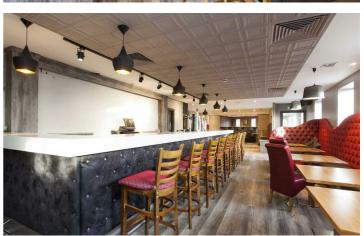

Internally, it is bright and modern with the opportunity for circa 100 covers on each level. There is a fully fitted kitchen on the ground floor and multiple storage rooms.

The first floor benefits from its own entrance and therefore could also be used as a nightclub. The property is fully fitted with bars on both levels, wc's and seating areas.

## **Key Features**

- Two Storey Building With First Floor Benefitting From Separate Entrance
- Range Of Fixtures And Fittings Included In Sale
- Great Location Within
   Newtownards Town Centre
- Internal Inspection Highly recommended
- Bar, Seating Areas And WC's On Both Floors
- Licensed Premises On A
   Prominent Corner Position
   Just Off High Street