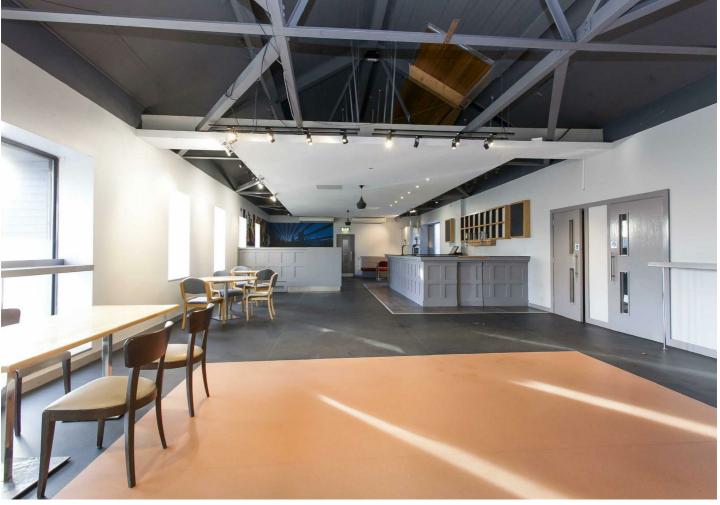

Internally, it is bright and modern with the opportunity for circa 100 covers on each level. There is a fully fitted kitchen on the ground floor and multiple storage rooms.

The first floor benefits from its own entrance and therefore could also be used as a nightclub. The property is fully fitted with bars on both levels, wc's and seating areas.

## **Key Features**

- Two Storey Building With First Floor Benefitting From Separate Entrance
- Range Of Fixtures And Fittings Included In Sale
- Great Location Within
   Newtownards Town Centre
- Internal Inspection Highly recommended
- Bar, Seating Areas And WC's On Both Floors
- Licensed Premises On A
   Prominent Corner Position
   Just Off High Street