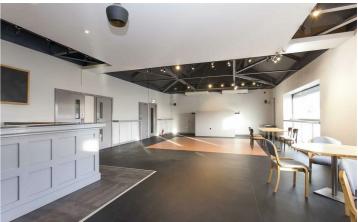

Internally, it is bright and modern with the opportunity for circa 100 covers on each level. There is a fully fitted kitchen on the ground floor and multiple storage rooms.

The first floor benefits from its own entrance and therefore could also be used as a nightclub. The property is fully fitted with bars on both levels, wc's and seating areas.

## **Key Features**

- Two Storey Building With First Floor Benefitting From Separate Entrance
- Range Of Fixtures And Fittings Included In Sale
- Great Location Within
   Newtownards Town Centre
- Internal Inspection Highly recommended
- Bar, Seating Areas And WC's On Both Floors
- Licensed Premises On A
   Prominent Corner Position
   Just Off High Street