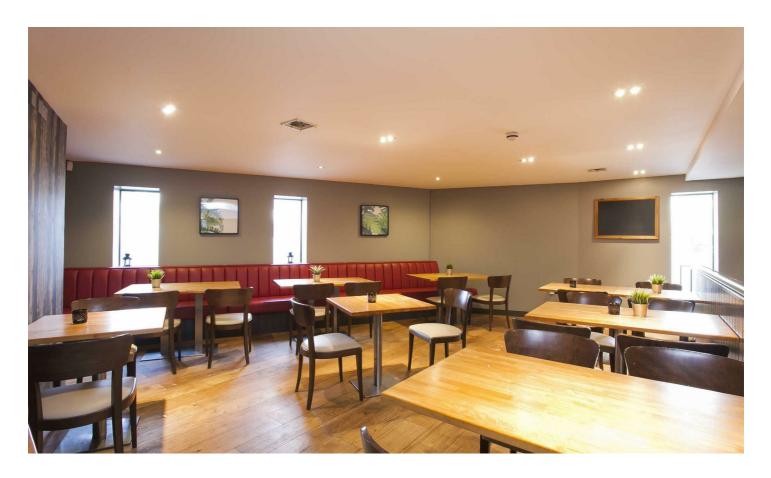

Internally, it is bright and modern with the opportunity for circa 100 covers on each level. There is a fully fitted kitchen on the ground floor and multiple storage rooms.

The first floor benefits from its own entrance and therefore could also be used as a nightclub. The property is fully fitted with bars on both levels, wc's and seating areas.

## **Key Features**

- Two Storey Building With First Floor Benefitting From Separate Entrance
- Range Of Fixtures And Fittings Included In Sale
- Great Location Within
   Newtownards Town Centre
- Internal Inspection Highly recommended
- Bar, Seating Areas And WC's On Both Floors
- Licensed Premises On A
   Prominent Corner Position
   Just Off High Street