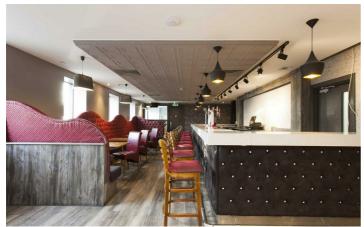

Internally, it is bright and modern with the opportunity for circa 100 covers on each level. There is a fully fitted kitchen on the ground floor and multiple storage rooms.

The first floor benefits from its own entrance and therefore could also be used as a nightclub. The property is fully fitted with bars on both levels, wc's and seating areas.

## **Key Features**

- Two Storey Building With First Floor Benefitting From Separate Entrance
- Range Of Fixtures And Fittings Included In Sale
- Great Location Within
   Newtownards Town Centre
- Internal Inspection Highly recommended
- Bar, Seating Areas And WC's On Both Floors
- Licensed Premises On A
   Prominent Corner Position
   Just Off High Street