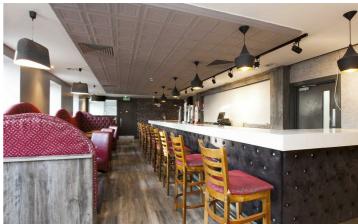

Internally, it is bright and modern with the opportunity for circa 100 covers on each level. There is a fully fitted kitchen on the ground floor and multiple storage rooms.

The first floor benefits from its own entrance and therefore could also be used as a nightclub. The property is fully fitted with bars on both levels, wc's and seating areas.

## **Key Features**

- Two Storey Building With First Floor Benefitting From Separate Entrance
- Range Of Fixtures And Fittings Included In Sale
- Great Location Within
   Newtownards Town Centre
- Internal Inspection Highly recommended
- Bar, Seating Areas And WC's On Both Floors
- Licensed Premises On A
   Prominent Corner Position
   Just Off High Street