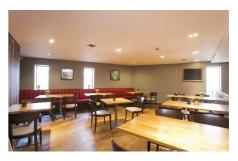

Internally, it is bright and modern with the opportunity for circa 100 covers on each level. There is a fully fitted kitchen on the ground floor and multiple storage rooms.

The first floor benefits from its own entrance and therefore could also be used as a nightclub. The property is fully fitted with bars on both levels, wc's and seating areas.

## **Key Features**

- Two Storey Building With First Floor Benefitting From Separate Entrance
- Range Of Fixtures And Fittings Included In Sale
- Great Location Within
   Newtownards Town Centre
- Internal Inspection Highly recommended
- Bar, Seating Areas And WC's On Both Floors
- Licensed Premises On A
   Prominent Corner Position
   Just Off High Street