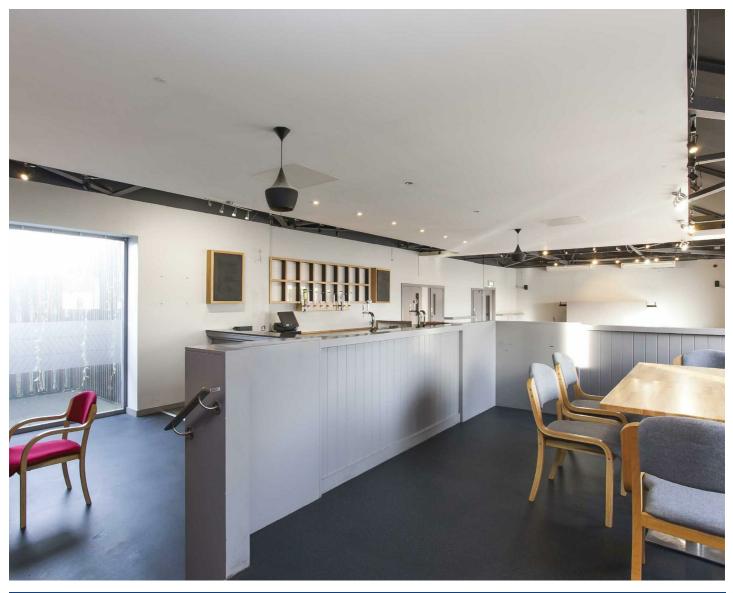

Internally, it is bright and modern with the opportunity for circa 100 covers on each level. There is a fully fitted kitchen on the ground floor and multiple storage rooms.

The first floor benefits from its own entrance and therefore could also be used as a nightclub. The property is fully fitted with bars on both levels, wc's and seating areas.

## **Key Features**

- Two Storey Building With First Floor Benefitting From Separate Entrance
- Range Of Fixtures And Fittings Included In Sale
- Great Location Within
   Newtownards Town Centre
- Internal Inspection Highly recommended
- Bar, Seating Areas And WC's On Both Floors
- Licensed Premises On A
   Prominent Corner Position
   Just Off High Street