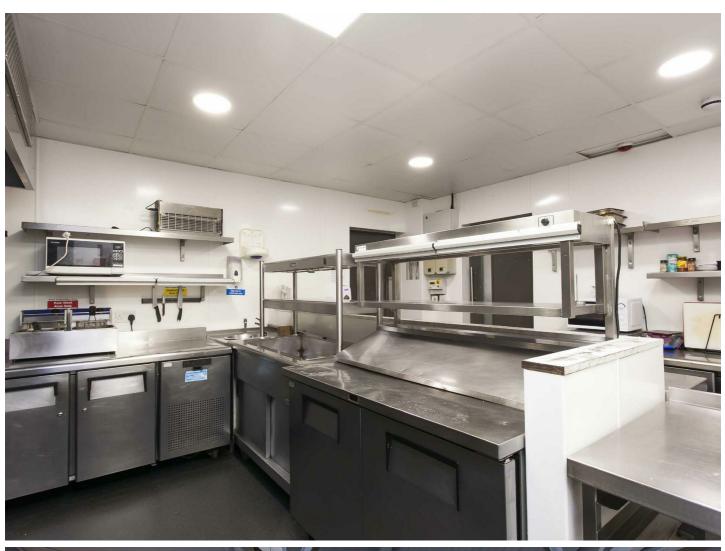

Internally, it is bright and modern with the opportunity for circa 100 covers on each level. There is a fully fitted kitchen on the ground floor and multiple storage rooms.

The first floor benefits from its own entrance and therefore could also be used as a nightclub. The property is fully fitted with bars on both levels, wc's and seating areas.

## **Key Features**

- Two Storey Building With First Floor Benefitting From Separate Entrance
- Range Of Fixtures And Fittings Included In Sale
- Great Location Within
   Newtownards Town Centre
- Internal Inspection Highly recommended
- Bar, Seating Areas And WC's On Both Floors
- Licensed Premises On A
   Prominent Corner Position
   Just Off High Street