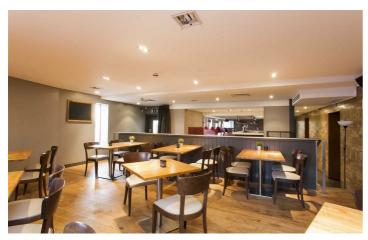

Internally, it is bright and modern with the opportunity for circa 100 covers on each level. There is a fully fitted kitchen on the ground floor and multiple storage rooms.

The first floor benefits from its own entrance and therefore could also be used as a nightclub. The property is fully fitted with bars on both levels, wc's and seating areas.

## **Key Features**

- Two Storey Building With First Floor Benefitting From Separate Entrance
- Range Of Fixtures And Fittings Included In Sale
- Great Location Within
   Newtownards Town Centre
- Internal Inspection Highly recommended
- Bar, Seating Areas And WC's On Both Floors
- Licensed Premises On A
   Prominent Corner Position
   Just Off High Street