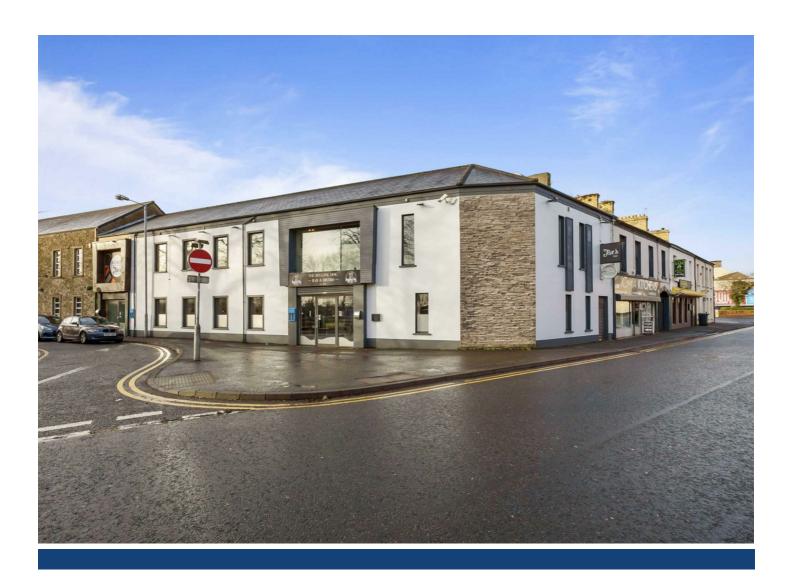

COMMERCIAL LICENSED PREMISE, 1-3 COURT

OFFERS AROUND £295,000

This modern property is located in the centre of Newtownards, just off High Street at the junction of Court Square and Castle Street.

It is a two storey property on a prominent corner position, in an area of the town currently undergoing regeneration and there are lovely views of the Memorial Garden which is to the front of the premises.

Internally, it is bright and modern with the opportunity for circa 100 covers on each level. There is a fully fitted kitchen on the ground floor and multiple storage rooms.

The first floor benefits from its own entrance and therefore could also be used as a nightclub. The property is fully fitted with bars on both levels, wc's and seating areas.