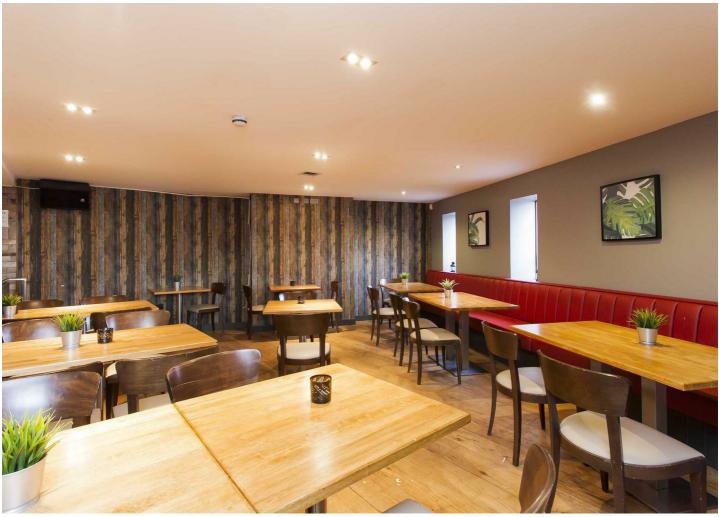

Internally, it is bright and modern with the opportunity for circa 100 covers on each level. There is a fully fitted kitchen on the ground floor and multiple storage rooms.

The first floor benefits from its own entrance and therefore could also be used as a nightclub. The property is fully fitted with bars on both levels, wc's and seating areas.

## **Key Features**

- Two Storey Building With First Floor Benefitting From Separate Entrance
- Range Of Fixtures And Fittings Included In Sale
- Great Location Within
   Newtownards Town Centre
- Internal Inspection Highly recommended
- Bar, Seating Areas And WC's On Both Floors
- Licensed Premises On A
   Prominent Corner Position
   Just Off High Street