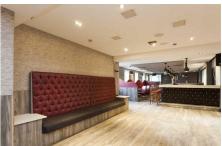

Internally, it is bright and modern with the opportunity for circa 100 covers on each level. There is a fully fitted kitchen on the ground floor and multiple storage rooms.

The first floor benefits from its own entrance and therefore could also be used as a nightclub. The property is fully fitted with bars on both levels, wc's and seating areas.

## **Key Features**

- Two Storey Building With First Floor Benefitting From Separate Entrance
- Range Of Fixtures And Fittings Included In Sale
- Great Location Within
   Newtownards Town Centre
- Internal Inspection Highly recommended
- Bar, Seating Areas And WC's On Both Floors
- Licensed Premises On A
   Prominent Corner Position
   Just Off High Street