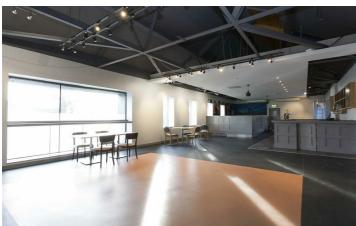

Internally, it is bright and modern with the opportunity for circa 100 covers on each level. There is a fully fitted kitchen on the ground floor and multiple storage rooms.

The first floor benefits from its own entrance and therefore could also be used as a nightclub. The property is fully fitted with bars on both levels, wc's and seating areas.

## **Key Features**

- Two Storey Building With First Floor Benefitting From Separate Entrance
- Range Of Fixtures And Fittings Included In Sale
- Great Location Within
   Newtownards Town Centre
- Internal Inspection Highly recommended
- Bar, Seating Areas And WC's On Both Floors
- Licensed Premises On A
   Prominent Corner Position
   Just Off High Street