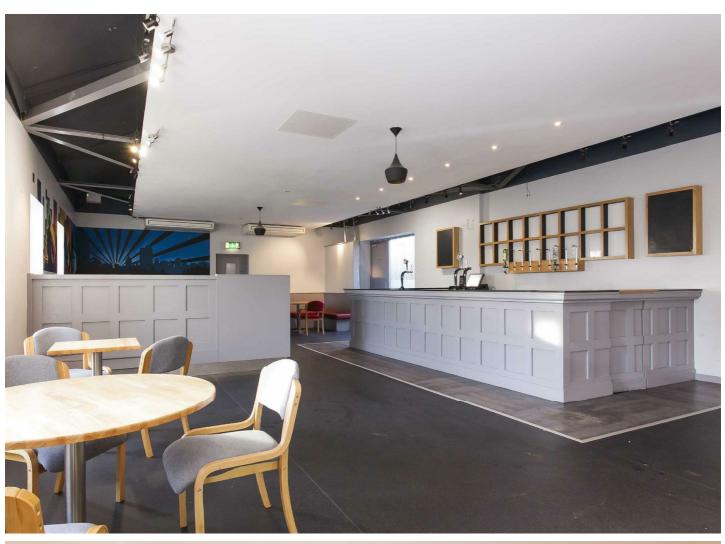

Internally, it is bright and modern with the opportunity for circa 100 covers on each level. There is a fully fitted kitchen on the ground floor and multiple storage rooms.

The first floor benefits from its own entrance and therefore could also be used as a nightclub. The property is fully fitted with bars on both levels, wc's and seating areas.

## **Key Features**

- Two Storey Building With First Floor Benefitting From Separate Entrance
- Range Of Fixtures And Fittings Included In Sale
- Great Location Within
   Newtownards Town Centre
- Internal Inspection Highly recommended
- Bar, Seating Areas And WC's On Both Floors
- Licensed Premises On A
   Prominent Corner Position
   Just Off High Street