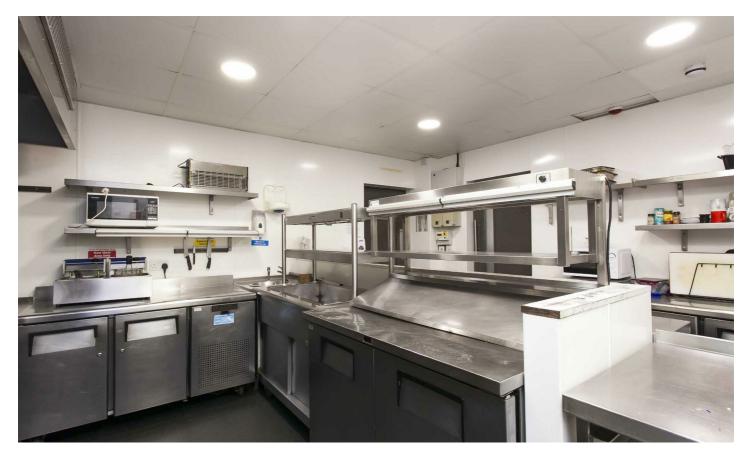

Internally, it is bright and modern with the opportunity for circa 100 covers on each level. There is a fully fitted kitchen on the ground floor and multiple storage rooms. The first floor benefits from its own entrance and therefore could also be used as a nightclub. The property is fully fitted with bars on both levels, wc's and seating areas.