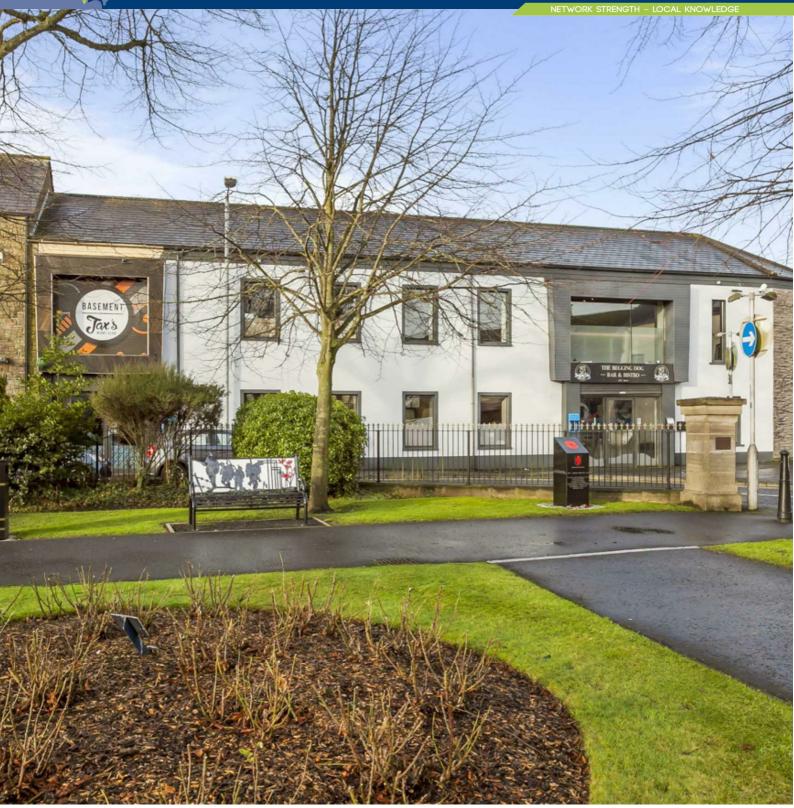

# OFFERS AROUND £295,000

This modern property is located in the centre of Newtownards, just off High Street at the junction of Court Square and Castle Street.

It is a two storey property on a prominent corner position, in an area of the town currently undergoing regeneration and there are lovely views of the Memorial Garden which is to the front of the premises.

Internally, it is bright and modern with the opportunity for circa 100 covers on each level. There is a fully fitted kitchen on the ground floor and multiple storage rooms. The first floor benefits from its own entrance and therefore could also be used as a nightclub. The property is fully fitted with bars on both levels, wc's and seating areas.