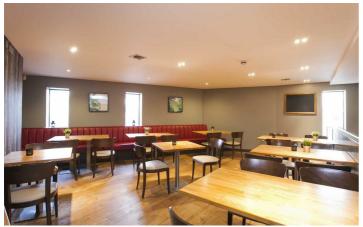

Internally, it is bright and modern with the opportunity for circa 100 covers on each level. There is a fully fitted kitchen on the ground floor and multiple storage rooms. The first floor benefits from its own entrance and therefore could also be used as a nightclub. The property is fully fitted with bars on both levels, wc's and seating areas.

## **Key Features**

- Two Storey Building With First Floor Benefitting From Separate Entrance
- Internal Inspection Highly recommended
- Range Of Fixtures And Fittings
  Included In Sale
- Bar, Seating Areas And WC's On Both Floors
- Great Location Within Newtownards Town Centre
- Licensed Premises On A Prominent Corner Position Just Off High Street