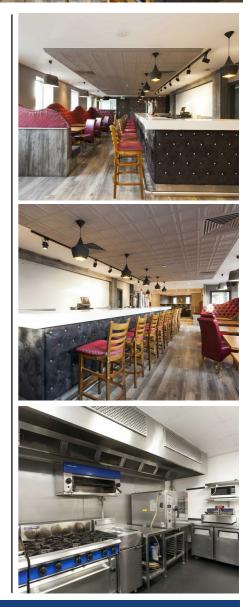

Internally, it is bright and modern with the opportunity for circa 100 covers on each level. There is a fully fitted kitchen on the ground floor and multiple storage rooms. The first floor benefits from its own entrance and therefore could also be used as a nightclub. The property is fully fitted with bars on both levels, wc's and seating areas.

## **Key Features**

- Two Storey Building With First Floor Benefitting From Separate Entrance
- Internal Inspection Highly recommended
- Range Of Fixtures And Fittings
  Included In Sale
- Bar, Seating Areas And WC's On Both Floors
- Great Location Within Newtownards Town Centre
- Licensed Premises On A Prominent Corner Position Just Off High Street