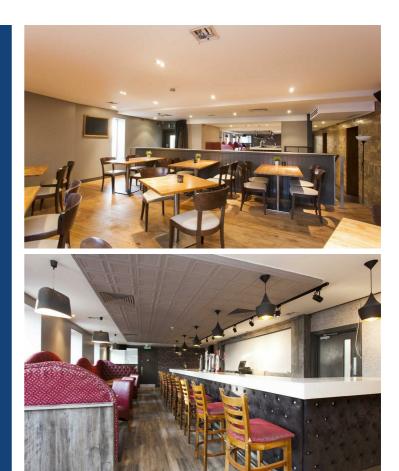

Internally, it is bright and modern with the opportunity for circa 100 covers on each level. There is a fully fitted kitchen on the ground floor and multiple storage rooms. The first floor benefits from its own entrance and therefore could also be used as a nightclub. The property is fully fitted with bars on both levels, wc's and seating areas.

## **Key Features**

- Two Storey Building With First Floor Benefitting From Separate Entrance
- Internal Inspection Highly recommended
- Range Of Fixtures And Fittings
  Included In Sale
- Bar, Seating Areas And WC's On Both Floors
- Great Location Within Newtownards Town Centre
- Licensed Premises On A Prominent Corner Position Just Off High Street