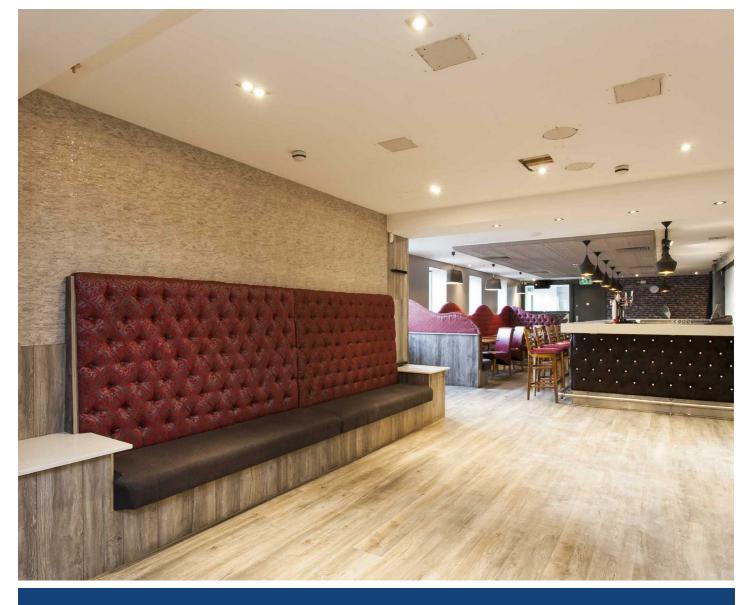

Internally, it is bright and modern with the opportunity for circa 100 covers on each level. There is a fully fitted kitchen on the ground floor and multiple storage rooms. The first floor benefits from its own entrance and therefore could also be used as a nightclub. The property is fully fitted with bars on both levels, wc's and seating areas.

## **Key Features**

- Two Storey Building With First Floor Benefitting From Separate Entrance
- Internal Inspection Highly recommended
- Range Of Fixtures And Fittings
  Included In Sale
- Bar, Seating Areas And WC's On Both Floors
- Great Location Within Newtownards Town Centre
- Licensed Premises On A Prominent Corner Position Just Off High Street