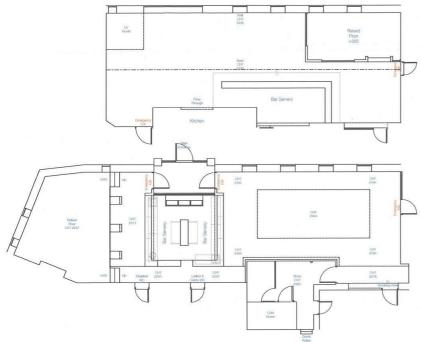

Internally, it is bright and modern with the opportunity for circa 100 covers on each level. There is a fully fitted kitchen on the ground floor and multiple storage rooms. The first floor benefits from its own entrance and therefore could also be used as a nightclub. The property is fully fitted with bars on both levels, wc's and seating areas.