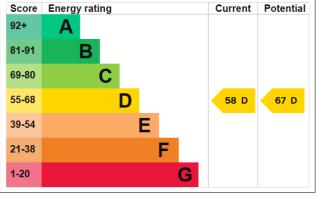

#### **SPECIAL FEATURES:**

- \*\* Oil Fired Central Heating
- \*\* PVC Double Glazed Windows & Doors
- \*\* Popular Residential Location
- \*\* Generous Corner Plot With Gardens On Both Sides
- \*\* Burglar Alarm
- \*\* Currently Tenanted Until August 2024 Deriving A Rental Income Of £950.00 PCM