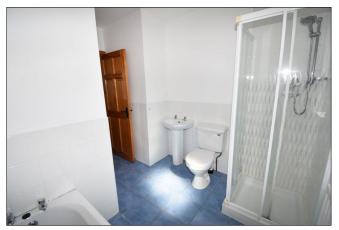

#### Ensuite:

Comprising W.C, wash hand basin, fully tiled walk in shower cubicle and tiled floor.