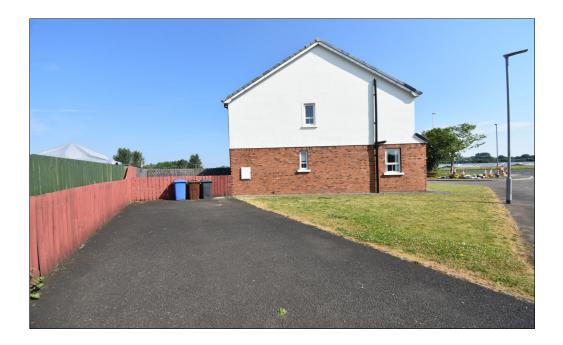

#### **EXTERIOR FEATURES:**

Exterior to rear there is a fenced in tarmac garden area and to side there is an additional grass garden area. To other side there is tarmac drive way and grass area.