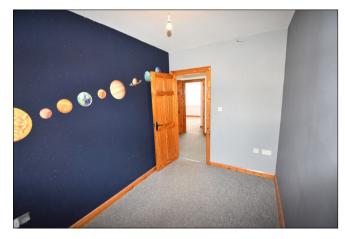

ith cast iron fire place with oak surround and tiled hearth, wood laminate floor and double doors to kitchen.  $17'9 \times 10'11$ 





#### Kitchen/Dining:

With high and low level integrated units with tiling between, integrated stainless steel oven and hob, plumbed for automatic washing machine, space for fridge freezer, drawer banks and tiled floor. 14'5 x 13'0





#### **Utility Room:**

With high and low level units, stainless steel sink unit, plumbed for tumble dryer, plumbed for washing machine and tiled floor.

#### FIRST FLOOR:

#### Landing:

With hot press and immersion heater.

#### Bedroom 1:

10'9 x 10'3





#### Ensuite:

Comprising W.C, wash hand basin, fully tiled walk in shower cubicle and tiled floor.



## **Bedroom 2:** 12'10 x 9'7



#### Bedroom 3:

13'2 x 11'2





#### **Bathroom:**

With white suite comprising W.C, wash hand basin, fully tiled walk in shower cubicle, tiled floor and half tiled walls.





#### **EXTERIOR FEATURES:**

Exterior to rear there is a fenced in tarmac garden area and to side there is an additional grass garden area. To other side there is tarmac drive way and grass area.







#### **SPECIAL FEATURES:**

- \*\* Oil Fired Central Heating
- \*\* PVC Double Glazed Windows & Doors
- \*\* Popular Residential Location
- \*\* Generous Corner Plot With Gardens On Both Sides
- \*\* Burglar Alarm
- \*\* Currently Tenanted Until August 2024 Deriving A Rental Income Of £950.00 PCM

#### **TENURE:**

Freehold

#### **CAPITAL VALUE:**

£105,000 (Rates: £977.03 p/a)