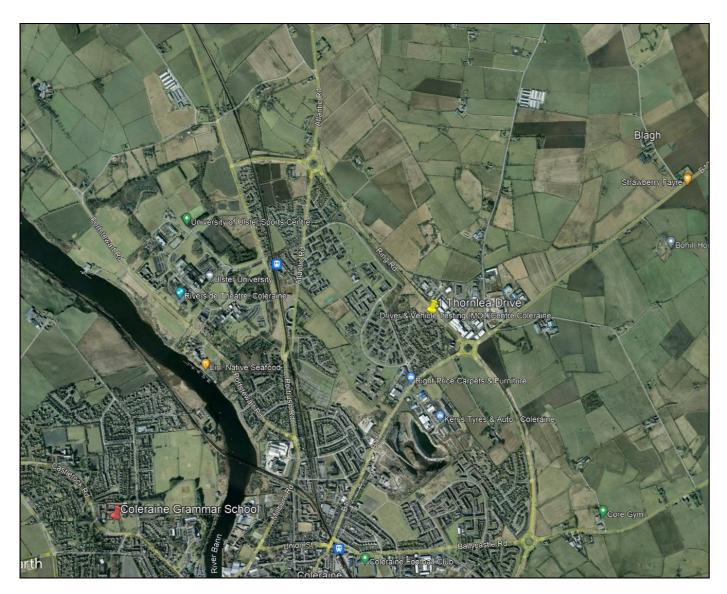

## **COLERAINE**

1 Thornlea Drive BT52 1XB

Offers Around £199,950

028 7083 2000 www.armstronggordon.com A delightful three bedroom detached family home which is in decent order throughout and extends to approximately 1108 sq ft of living space. Internally the property is both bright and spacious and offers versatile accommodation. Located in a development of family homes, the property offers ideal family accommodation. Externally the property is laid in lawn to front and side and benefits from a generous sized driveway to side. Location wise, the property is situated within close proximity to all the North Coast's top attractions including many blue flag beaches, Giants Causeway, Bushmills Distillery and many fine local restaurants, whilst also providing easy access to the commuter via main arterial routes to Belfast and Londonderry. This is a great opportunity to acquire a family home which will be ready for immediate occupation.

Leaving Coleraine on the Cloyfin Road turn left onto the Ring Road at the Bushmills Road roundabout. Take your first left into Thornlea Drive opposite Lynas Foods and No 1 will be the first property located on your right hand side.