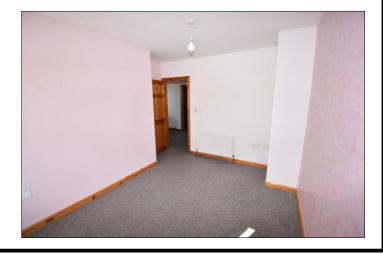

ash hand basin.

#### Lounge:

With cast iron fire place with oak surround and tiled hearth, wood laminate floor and double doors to kitchen.  $17'9 \times 10'11$ 





#### Kitchen/Dining:

With high and low level integrated units with tiling between, integrated stainless steel oven and hob, plumbed for automatic washing machine, space for fridge freezer, drawer banks and tiled floor. 14'5 x 13'0





#### **Utility Room:**

With high and low level units, stainless steel sink unit, plumbed for tumble dryer, plumbed for washing machine and tiled floor.

#### FIRST FLOOR:

#### Landing:

With hot press and immersion heater.

#### Bedroom 1:

10'9 x 10'3





#### Ensuite:

Comprising W.C, wash hand basin, fully tiled walk in shower cubicle and tiled floor.



## **Bedroom 2:** 12'10 x 9'7



#### Bedroom 3:

13'2 x 11'2





#### **Bathroom:**

With white suite comprising W.C, wash hand basin, fully tiled walk in shower cubicle, tiled floor and half tiled walls.





#### **EXTERIOR FEATURES:**

Exterior to rear there is a fenced in tarmac garden area and to side there is an additional grass garden area. To other side there is tarmac drive way and grass area.







#### **SPECIAL FEATURES:**

- \*\* Oil Fired Central Heating
- \*\* PVC Double Glazed Windows & Doors
- \*\* Popular Residential Location
- \*\* Generous Corner Plot With Gardens On Both Sides
- \*\* Burglar Alarm
- \*\* Currently Tenanted Until August 2024 Deriving A Rental Income Of £950.00 PCM

#### **TENURE:**

Freehold

#### **CAPITAL VALUE:**

£105,000 (Rates: £977.03 p/a)