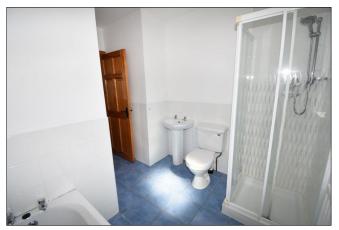

#### **Bathroom:**

With white suite comprising W.C, wash hand basin, fully tiled walk in shower cubicle, tiled floor and half tiled walls.