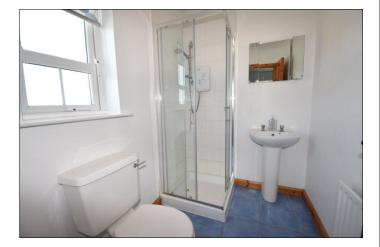

#### Ensuite:

Comprising W.C, wash hand basin, fully tiled walk in shower cubicle and tiled floor.

#### **Bathroom:**

With white suite comprising W.C, wash hand basin, fully tiled walk in shower cubicle, tiled floor and half tiled walls.