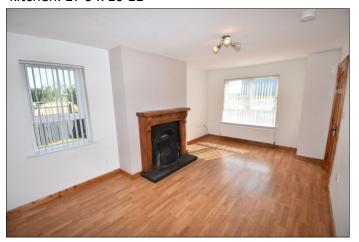

#### Lounge:

With cast iron fire place with oak surround and tiled hearth, wood laminate floor and double doors to kitchen.  $17'9 \times 10'11$ 