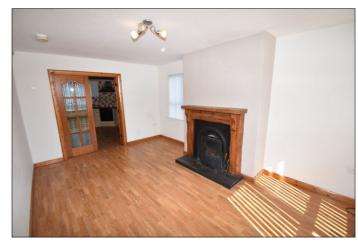

#### Lounge:

With cast iron fire place with oak surround and tiled hearth, wood laminate floor and double doors to kitchen.  $17'9 \times 10'11$ 