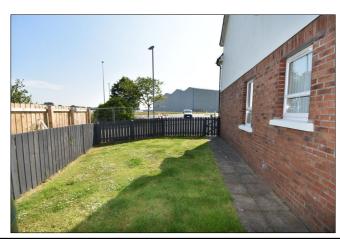

#### **EXTERIOR FEATURES:**

Exterior to rear there is a fenced in tarmac garden area and to side there is an additional grass garden area. To other side there is tarmac drive way and grass area.