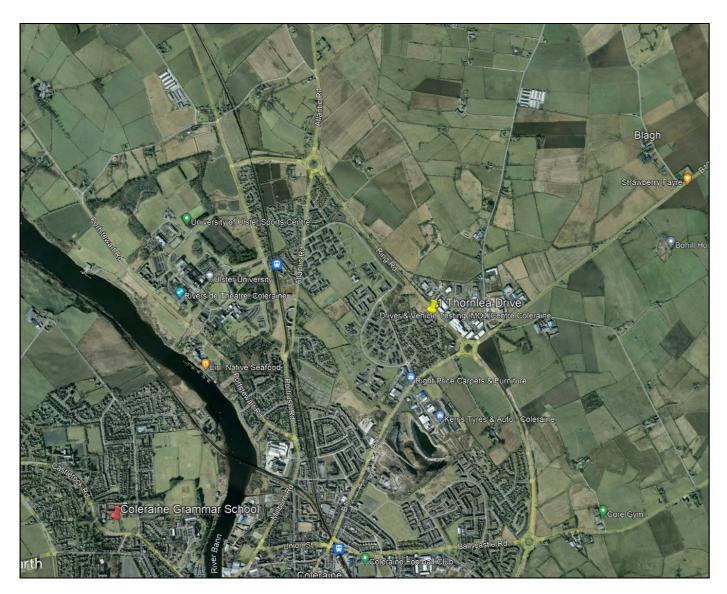

## **COLERAINE**

1 Thornlea Drive BT52 1XB

Offers Around £179,950

028 7083 2000 www.armstronggordon.com A delightful three bedroom detached family home which is in decent order throughout and extends to approximately 1108 sq ft of living space. Internally the property is both bright and spacious and offers versatile accommodation. Located in a development of family homes, the property offers ideal family accommodation. Externally the property is laid in lawn to front and side and benefits from a generous sized driveway to side. Location wise, the property is situated within close proximity to all the North Coast's top attractions including many blue flag beaches, Giants Causeway, Bushmills Distillery and many fine local restaurants, whilst also providing easy access to the commuter via main arterial routes to Belfast and Londonderry. This is a great opportunity to acquire a family home which will be ready for immediate occupation.

Leaving Coleraine on the Cloyfin Road turn left onto the Ring Road at the Bushmills Road roundabout. Take your first left into Thornlea Drive opposite Lynas Foods and No 1 will be the first property located on your right hand side.