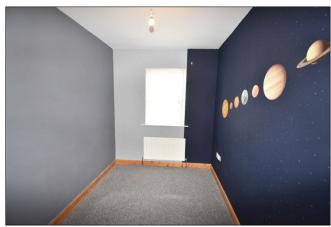

h cast iron fire place with oak surround and tiled hearth, wood laminate floor and double doors to kitchen.  $17'9 \times 10'11$ 





#### Kitchen/Dining:

With high and low level integrated units with tiling between, integrated stainless steel oven and hob, plumbed for automatic washing machine, space for fridge freezer, drawer banks and tiled floor. 14'5 x 13'0





#### **Utility Room:**

With high and low level units, stainless steel sink unit, plumbed for tumble dryer, plumbed for washing machine and tiled floor.

#### FIRST FLOOR:

#### Landing:

With hot press and immersion heater.

#### Bedroom 1:

10'9 x 10'3





#### Ensuite:

Comprising W.C, wash hand basin, fully tiled walk in shower cubicle and tiled floor.



## **Bedroom 2:** 12'10 x 9'7



#### Bedroom 3:

13'2 x 11'2





#### **Bathroom:**

With white suite comprising W.C, wash hand basin, fully tiled walk in shower cubicle, tiled floor and half tiled walls.





#### **EXTERIOR FEATURES:**

Exterior to rear there is a fenced in tarmac garden area and to side there is an additional grass garden area. To other side there is tarmac drive way and grass area.







#### **SPECIAL FEATURES:**

- \*\* Oil Fired Central Heating
- \*\* PVC Double Glazed Windows & Doors
- \*\* Popular Residential Location
- \*\* Generous Corner Plot With Gardens On Both Sides
- \*\* Burglar Alarm
- \*\* Currently Tenanted Until August 2024 Deriving A Rental Income Of £950.00 PCM

#### **TENURE:**

Freehold

#### **CAPITAL VALUE:**

£105,000 (Rates: £977.03 p/a)