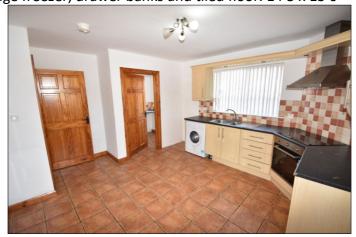

#### Kitchen/Dining:

With high and low level integrated units with tiling between, integrated stainless steel oven and hob, plumbed for automatic washing machine, space for fridge freezer, drawer banks and tiled floor. 14'5 x 13'0

#### **Utility Room:**

With high and low level units, stainless steel sink unit, plumbed for tumble dryer, plumbed for washing machine and tiled floor.