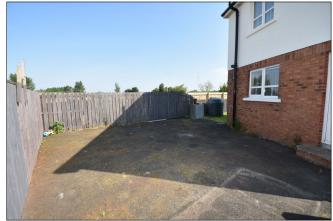

#### **EXTERIOR FEATURES:**

Exterior to rear there is a fenced in tarmac garden area and to side there is an additional grass garden area. To other side there is tarmac drive way and grass area.