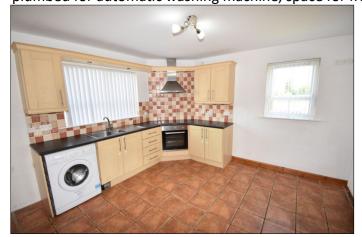

#### Kitchen/Dining:

With high and low level integrated units with tiling between, integrated stainless steel oven and hob, plumbed for automatic washing machine, space for fridge freezer, drawer banks and tiled floor. 14'5 x 13'0