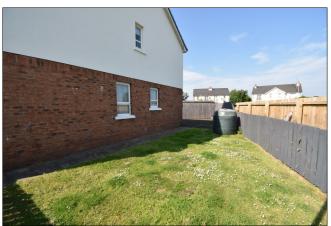

#### **EXTERIOR FEATURES:**

Exterior to rear there is a fenced in tarmac garden area and to side there is an additional grass garden area. To other side there is tarmac drive way and grass area.