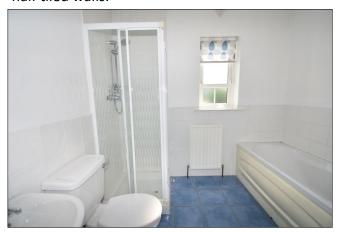

#### **Bathroom:**

With white suite comprising W.C, wash hand basin, fully tiled walk in shower cubicle, tiled floor and half tiled walls.