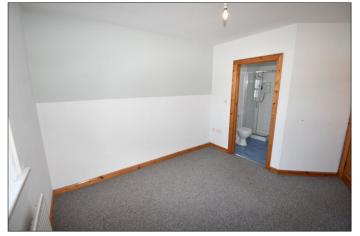

#### Bedroom 1:

10'9 x 10'3

#### Ensuite:

Comprising W.C, wash hand basin, fully tiled walk in shower cubicle and tiled floor.