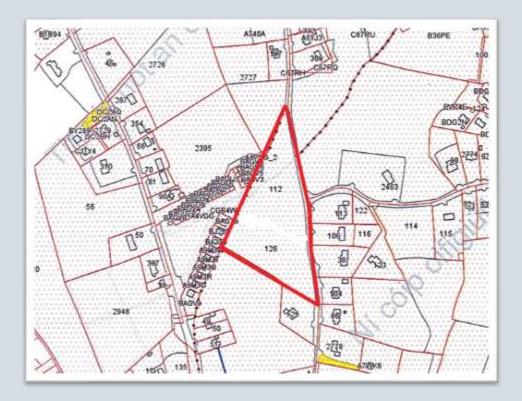

## Institute Road, Bailieborough About 1 km from Main Street

## 2.43 Hectares / 6 Acres **Good Road Frontage**

(About 628 metres)

(All of Folios CN 12680F & CN 15340F) Parts of Rakeevan

**Possible Development Potential** Alongside the Town Boundary Well positioned to gain from future enhancement

## **Directions**

Main Street Bailieborough – Market Square – Institute Road The property is along this road on the right hand side opposite road leading to Loughenleagh.

Maps are not to scale...... for information purposes only Copied Under Licence No. 0029214