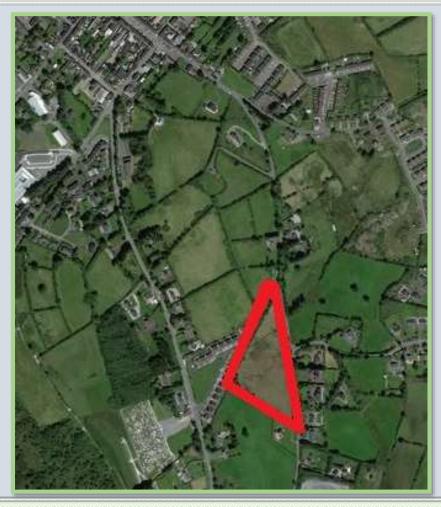

## Institute Road, Bailieborough About 1 km from Main Street

## 2.43 Hectares / 6 Acres **Good Road Frontage**

(About 628 metres)

(All of Folios CN 12680F & CN 15340F) Parts of Rakeevan

**Possible Development Potential** Alongside the Town Boundary Well positioned to gain from future enhancement

## **Directions**

Main Street Bailieborough – Market Square – Institute Road The property is along this road on the right hand side opposite road leading to Loughenleagh.

Maps are not to scale...... for information purposes only Copied Under Licence No. 0029214