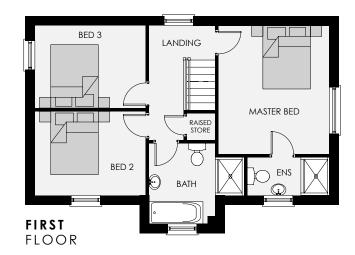

## FIRST FLOOR

| Master Bed | 13'3" x 11'5" |
|------------|---------------|
| Ensuite    | 8'6" x 3'11"  |
| Bedroom 2  | 11'5" x 8'8"  |
| Bedroom 3  | 11'5" x 8'6"  |
| Bathroom   | 9'9" x 8'0"   |
|            |               |