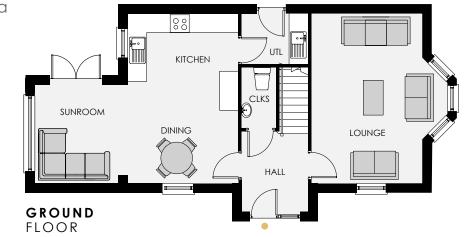

## **GROUND** FLOOR

| Entrance Hall    |               |
|------------------|---------------|
| Lounge Plus Bay  | 17'6" x 11'5" |
| Kitchen / Dining | 17'6" x 11'5" |
| Utility          | 6'10" x 5'3"  |
| Sunroom          | 10'2" x 9'7"  |
| Cloakroom        | 6'3" x 3'7"   |