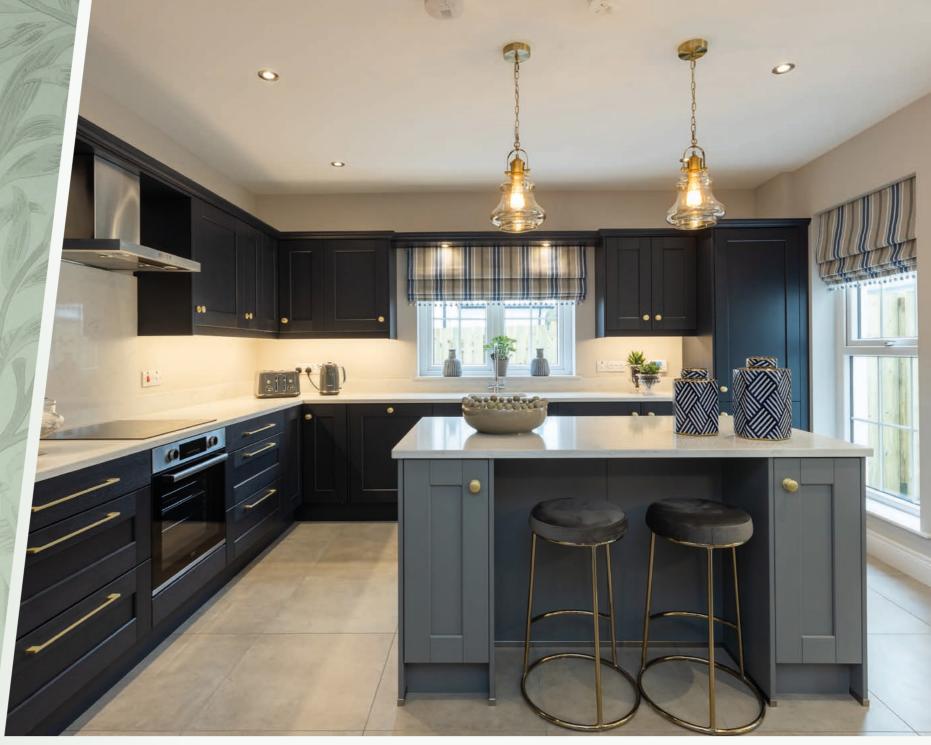

# KITCHEN & UTILITY

- Impressive high quality fitted kitchen with choice of door colours and finishes
- Integrated hob, oven, extractor hood, fridge freezer and dishwasher
- Utility room plumbed for washing machine and tumble dryer

# FLOOR COVERINGS

- · Choice of floor tiling to hall, kitchen, bathroom and ensuite
- Choice of luxury carpet to reception rooms, bedrooms, stairs and landing

Photographs are from the Linen Hall Show Home