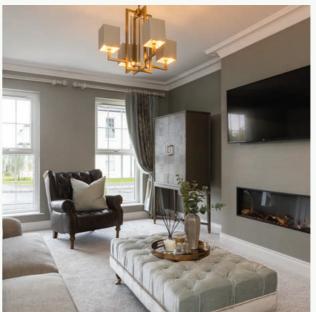

# IDYLLIC family LIVING

These beautifully detailed homes reflect the timeless period detailing on the outside, whilst inside they are bright and contemporary. The open plan kitchen living areas have been designed with freedom and flexibility in mind for all the family. This considered design also means that home office options are available.

# DECORATION

- Panelled oak internal doors
- Deep moulded 6 inch skirting boards and 4 inch architraves, painted white
- Oak hand rails
- Gazco LED electric fire
- Walls and ceilings base-coated throughout