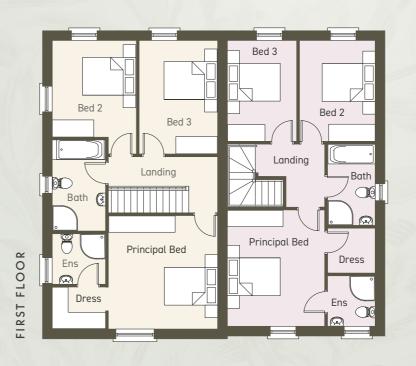

#### FIRST FLOOR

| Principal Bedroom |        |     |       |   |      |   |      |
|-------------------|--------|-----|-------|---|------|---|------|
| ft                | 13'6"  | Х   | 11'3" | m | 4.15 | Х | 3.45 |
| Ens               | suite  |     |       |   |      |   |      |
| ft                | 5'9"   | Х   | 5'7"  | m | 1.80 | Χ | 1.70 |
| Dre               | essing | Roo | om    |   |      |   |      |
| ft                | 5'7"   | Х   | 5'2"  | m | 1.70 | Χ | 1.58 |
| Be                | droom  | 2   |       |   |      |   |      |
| ft                | 11'7"  | Х   | 9'2"  | m | 3.55 | Х | 2.80 |
| Be                | droom  | 3   |       |   |      |   |      |
| ft                | 11'7"  | Х   | 8'4"  | m | 3.55 | Χ | 2.55 |
| Ba                | throom |     |       |   |      |   |      |
| ft                | 9'5"   | Х   | 5'6"  | m | 2.89 | Χ | 1.70 |
|                   |        |     |       |   |      |   |      |

# THE ROWAN & THE WILLOW

3 BEDROOM SEMI DETACHED HOME.

THE ROWAN: TOTAL FLOOR AREA 1430 sq. ft. approx. THE WILLOW: TOTAL FLOOR AREA 1260 sq. ft. approx

#### FIRST FLOOR

| Principal Bedroom |        |      |       |   |      |   |      |
|-------------------|--------|------|-------|---|------|---|------|
| ft                | 13'4"  | Х    | 12'8" | m | 4.05 | Χ | 3.90 |
| En                | suite  |      |       |   |      |   |      |
| ft                | 6'3"   | Х    | 5'9"  | m | 1.90 | Χ | 1.80 |
| Be                | droom  | 2 (1 | max)  |   |      |   |      |
| ft                | 13'3"  | Х    | 9'9"  | m | 4.05 | Х | 3.00 |
| Bedroom 3         |        |      |       |   |      |   |      |
| ft                | 13'3"  | Х    | 9'4"  | m | 4.05 | Χ | 2.85 |
| Ва                | throom |      |       |   |      |   |      |
| ft                | 10'7"  | Х    | 6'3"  | m | 3.25 | Х | 1.90 |
|                   |        |      |       |   |      |   |      |

#### FIRST FLOOR

| Principal Bedroom |        |   |       |   |      |   |      |  |
|-------------------|--------|---|-------|---|------|---|------|--|
| ft                | 11'0"  | Х | 11'3" | m | 4.15 | Χ | 3.45 |  |
| En                | suite  |   |       |   |      |   |      |  |
| ft                | 5'9"   | Х | 5'7"  | m | 1.80 | Х | 1.70 |  |
| Dressing Room     |        |   |       |   |      |   |      |  |
| ft                | 5'7"   | Х | 5'2"  | m | 1.70 | Х | 1.58 |  |
| Be                | droom  | 2 |       |   |      |   |      |  |
| ft                | 11'7"  | Х | 9'2"  | m | 3.55 | Х | 2.80 |  |
| Be                | droom  | 3 |       |   |      |   |      |  |
| ft                | 11'7"  | Х | 8'4"  | m | 3.55 | Х | 2.55 |  |
| Ba                | throom |   |       |   |      |   |      |  |
| ft                | 9'6"   | Х | 5'6"  | m | 2.89 | Χ | 1.70 |  |
|                   |        |   |       |   |      |   |      |  |