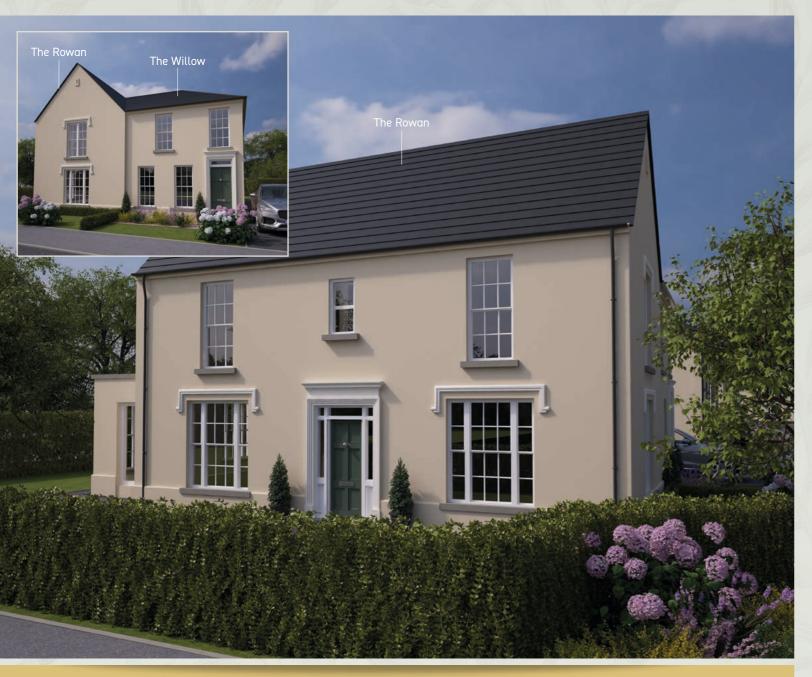

# THE ROWAN & THE WILLOW

3 BEDROOM SEMI DETACHED HOME.

THE ROWAN: TOTAL FLOOR AREA 1430 sq. ft. approx. THE WILLOW: TOTAL FLOOR AREA 1260 sq. ft. approx