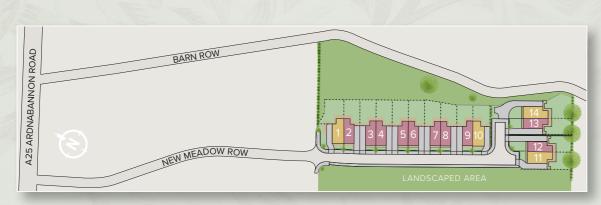

eans that home office options are available.

Extensive landscaping will be a focal point within Willowbank Lane, with planting, hedging and the addition of semi mature trees, providing a place where children can play and explore.

Step outside and discover what makes this part of County Down so special - Castlewellan Forest Park, bike trails, Slievenaslat mountain, the Mournes, Castlewellan Lake and much more.

Breathe in the fresh air, discover everything that this area has to offer and become part of an established community.





Bicycle Trails, Castlewellan;
 Murlough Nature Reserve;
 Castlewellan Castle and Lake;
 The Peace Maze, Castlewellan;
 Tollymore Forest Park;
 Castlewellan Castle Gardens







# THE WILLOW

3 BEDROOM SEMI DETACHED HOME. TOTAL FLOOR AREA 1260 sq. ft. approx





# GROUND FLOOR

Entrance Hall with separate WC ft 13'6" x 13'0" m 4.15 x 3.97 Kitchen | Dining ft 17'3" x 11'6" m 5.27 x 3.55 Garden Room ft 9'10" x 9'10" m 3.00 x 3.00 Utility ft 5'2" x 4'1" m 1.57 x 1.25



#### FIRST FLOOR

| Principal Bedroom |        |     |       |   |      |   |      |
|-------------------|--------|-----|-------|---|------|---|------|
| ft                | 13'6"  | Х   | 11'3" | m | 4.15 | Х | 3.45 |
| Ens               | suite  |     |       |   |      |   |      |
| ft                | 5'9"   | Х   | 5'7"  | m | 1.80 | Χ | 1.70 |
| Dre               | essing | Roo | om    |   |      |   |      |
| ft                | 5'7"   | Х   | 5'2"  | m | 1.70 | Χ | 1.58 |
| Be                | droom  | 2   |       |   |      |   |      |
| ft                | 11'7"  | Х