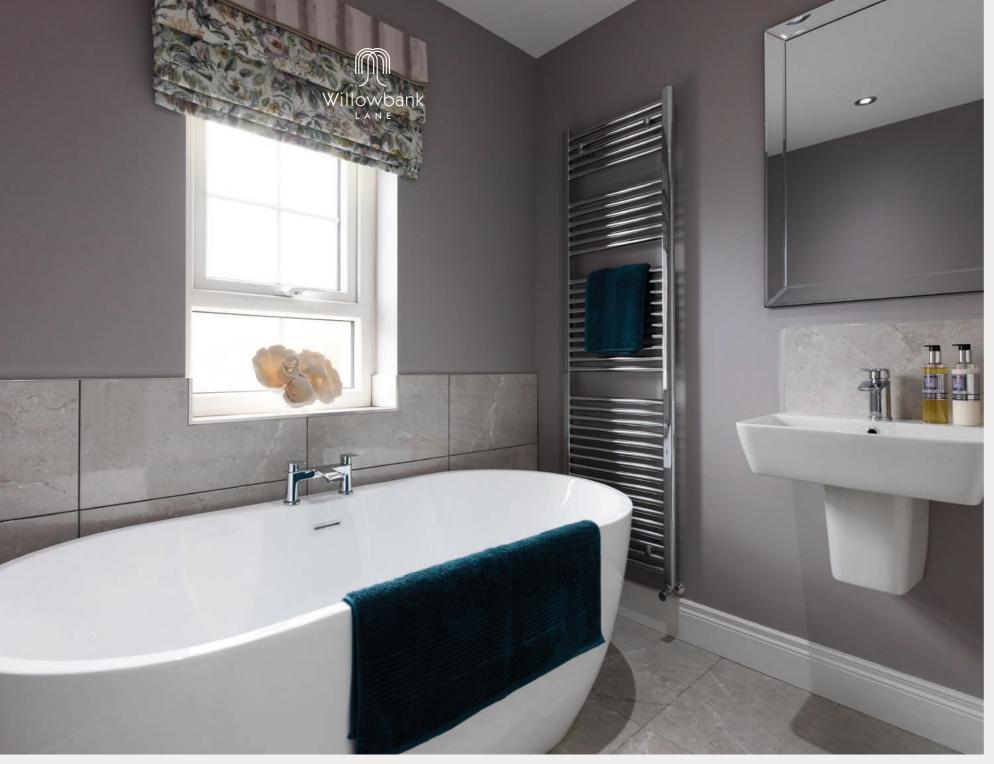

# BATHROOM, ENSUITE & WC

- Contemporary white sanitary ware with chrome fittings
- Chrome heated towel radiators
- Neptune leak free shower enclosure and half wall tiling around bath
- Neptune leak free shower enclosure to ensuite and tiled splashback to sink
- Thermostatically controlled shower to bathroom and ensuite