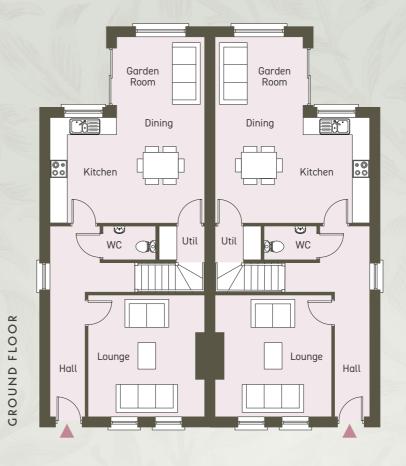

# GROUND FLOOR

Entrance Hall with separate WC ft 13'6" x 13'0" m 4.15 x 3.97 Kitchen | Dining ft 17'3" x 11'6" m 5.27 x 3.55 Garden Room ft 9'10" x 9'10" m 3.00 x 3.00 Utility ft 5'2" x 4'1" m 1.57 x 1.25

#### GROUND FLOOR - THE WILLOW

| Entrance Hall with separate WC |                  |   |       |   |      |   |      |  |
|--------------------------------|------------------|---|-------|---|------|---|------|--|
| Lou                            | Lounge           |   |       |   |      |   |      |  |
| ft                             | 13'6"            | Х | 13'0" | m | 4.15 | Х | 3.97 |  |
| Kit                            | Kitchen   Dining |   |       |   |      |   |      |  |
| ft                             | 17'3"            | Х | 11'6" | m | 5.27 | Χ | 3.55 |  |
| Ga                             | Garden Room      |   |       |   |      |   |      |  |
| ft                             | 9'10"            | Х | 9'10" | m | 3.00 | Χ | 3.00 |  |
| Uti                            | Utility          |   |       |   |      |   |      |  |
| ft                             | 5'2"             | Х | 4'1"  | m | 1.57 | Х | 1.25 |  |
|                                |                  |   |       |   |      |   |      |  |