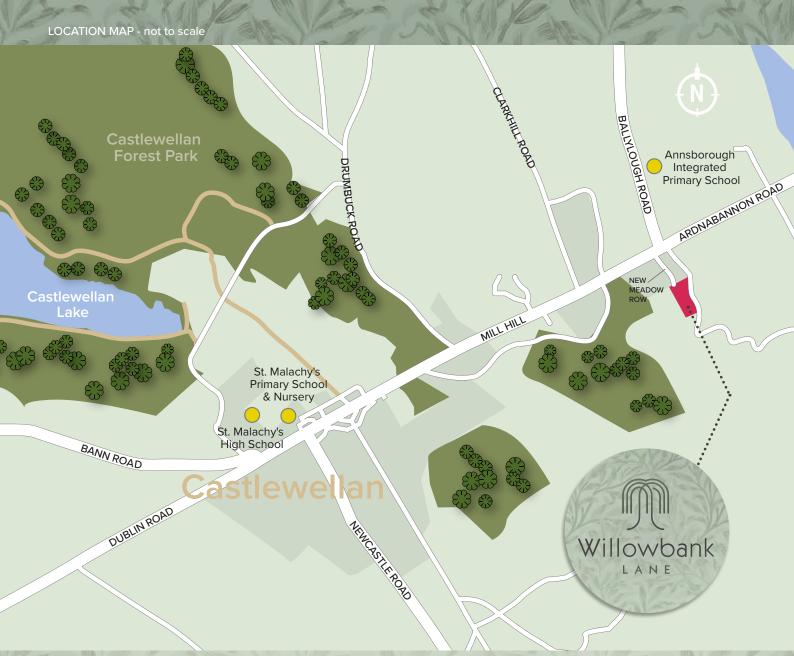

# WELL CONNECTED

#### THE SCHOOL RUN

Annsborough Integrated Primary School.......0.2 mile

St. Malachy's Primary School, Castlewellan....1.2 miles

Bunscoil Bheanna Boirche.......1.4 miles

St. Malachy's High School, Castlewellan......1.4 miles

St. Mary's Primary School.................5.4 miles

# OUT & ABOUT

| Castlewellan Town Centre | 1.0 | mile  |  |
|--------------------------|-----|-------|--|
| Local Shops & Services   | 1.0 | mile  |  |
| Castlewellan Forest Park | 1.0 | mile  |  |
| Murlough Nature Reserve  | 4.8 | miles |  |
| Newcastle                | 5.4 | miles |  |