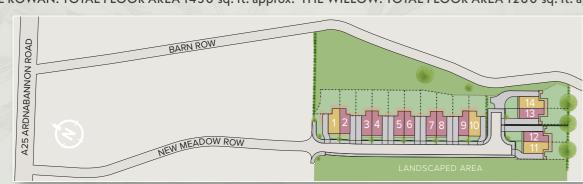

Extensive landscaping will be a focal point within Willowbank Lane, with planting, hedging and the addition of semi mature trees, providing a place where children can play and explore.

Step outside and discover what makes this part of County Down so special - Castlewellan Forest Park, bike trails, Slievenaslat mountain, the Mournes, Castlewellan Lake and much more.

NOTE: Sites 9, 10, 11 & 12 will be handed versions of these plans