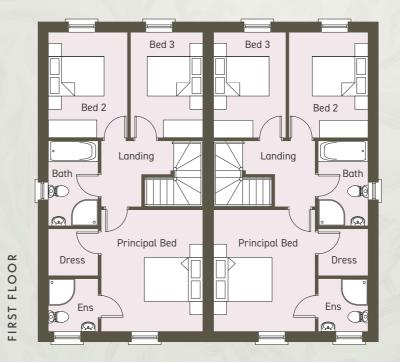

#### FIRST FLOOR

| Principal Bedroom |        |     |       |   |      |   |      |
|-------------------|--------|-----|-------|---|------|---|------|
| ft                | 13'6"  | Х   | 11'3" | m | 4.15 | Х | 3.45 |
| Ens               | suite  |     |       |   |      |   |      |
| ft                | 5'9"   | Х   | 5'7"  | m | 1.80 | Χ | 1.70 |
| Dre               | essing | Roo | om    |   |      |   |      |
| ft                | 5'7"   | Х   | 5'2"  | m | 1.70 | Χ | 1.58 |
| Be                | droom  | 2   |       |   |      |   |      |
| ft                | 11'7"  | Х   | 9'2"  | m | 3.55 | Х | 2.80 |
| Be                | droom  | 3   |       |   |      |   |      |
| ft                | 11'7"  | Х   | 8'4"  | m | 3.55 | Χ | 2.55 |
| Ba                | throom |     |       |   |      |   |      |
| ft                | 9'5"   | Х   | 5'6"  | m | 2.89 | Χ | 1.70 |
|                   |        |     |       |   |      |   |      |

#### FIRST FLOOR

| Principal Bedroom |        |   |       |   |      |   |      |  |
|-------------------|--------|---|-------|---|------|---|------|--|
| ft                | 11'0"  | Х | 11'3" | m | 4.15 | Χ | 3.45 |  |
| En                | suite  |   |       |   |      |   |      |  |
| ft                | 5'9"   | Х | 5'7"  | m | 1.80 | Х | 1.70 |  |
| Dressing Room     |        |   |       |   |      |   |      |  |
| ft                | 5'7"   | Х | 5'2"  | m | 1.70 | Х | 1.58 |  |
| Be                | droom  | 2 |       |   |      |   |      |  |
| ft                | 11'7"  | Х | 9'2"  | m | 3.55 | Х | 2.80 |  |
| Be                | droom  | 3 |       |   |      |   |      |  |
| ft                | 11'7"  | Х | 8'4"  | m | 3.55 | Х | 2.55 |  |
| Ba                | throom |   |       |   |      |   |      |  |
| ft                | 9'6"   | Х | 5'6"  | m | 2.89 | Χ | 1.70 |  |
|                   |        |   |       |   |      |   |      |  |