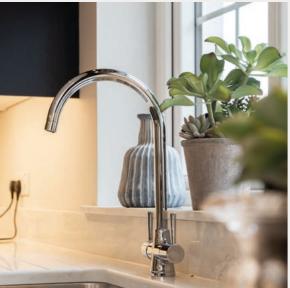

# KITCHEN & UTILITY

- Impressive high quality fitted kitchen with choice of door colours and finishes
- Integrated hob, oven, extractor hood, fridge freezer and dishwasher
- Utility room plumbed for washing machine and tumble dryer

# BATHROOM, ENSUITE & WC

- Contemporary white sanitary ware with chrome fittings
- Chrome heated towel radiators
- Neptune leak free shower enclosure and half wall tiling around bath
- Neptune leak free shower enclosure to ensuite and tiled splashback to sink
- Thermostatically controlled shower to bathroom and ensuite