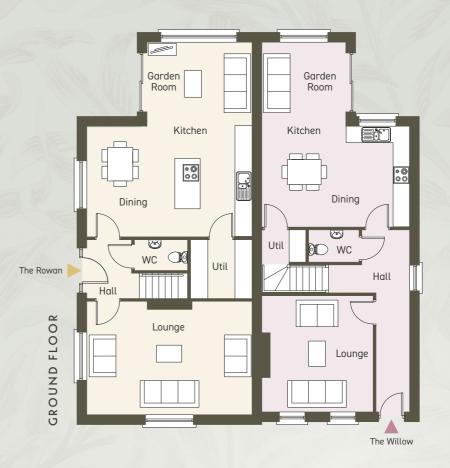

# GROUND FLOOR

Entrance Hall with separate WC ft 13'6" x 13'0" m 4.15 x 3.97 Kitchen | Dining ft 17'3" x 11'6" m 5.27 x 3.55 Garden Room ft 9'10" x 9'10" m 3.00 x 3.00 Utility ft 5'2" x 4'1" m 1.57 x 1.25

# THE ROWAN & THE WILLOW

3 BEDROOM SEMI DETACHED HOME.

THE ROWAN: TOTAL FLOOR AREA 1430 sq. ft. approx. THE WILLOW: TOTAL FLOOR AREA 1260 sq. ft. approx

# GROUND FLOOR - THE ROWAN

| Entrance Hall with separate WC |       |     |       |   |      |   |      |  |
|--------------------------------|-------|-----|-------|---|------|---|------|--|
| Lounge                         |       |     |       |   |      |   |      |  |
| ft                             | 19'4" | Х   | 13'3" | m | 5.90 | Х | 4.05 |  |
| Kit                            | chen  | Din | ing   |   |      |   |      |  |
| ft                             | 19'4" | Х   | 13'1" | m | 5.90 | Х | 3.95 |  |
| Garden Room                    |       |     |       |   |      |   |      |  |
| ft                             | 11'8" | Х   | 9'9"  | m | 3.60 | Х | 3.00 |  |
| Utility                        |       |     |       |   |      |   |      |  |
| ft                             | 6'9"  | Х   | 6'2"  | m | 2.10 | Х | 1.87 |  |

#### GROUND FLOOR - THE WILLOW

| Entrance Hall with separate WC |                  |   |       |   |      |   |      |  |
|--------------------------------|------------------|---|-------|---|------|---|------|--|
| Lou                            | Lounge           |   |       |   |      |   |      |  |
| ft                             | 13'6"            | Х | 13'0" | m | 4.15 | Х | 3.97 |  |
| Kit                            | Kitchen   Dining |   |       |   |      |   |      |  |
| ft                             | 17'3"            | Х | 11'6" | m | 5.27 | Χ | 3.55 |  |
| Ga                             | Garden Room      |   |       |   |      |   |      |  |
| ft                             | 9'10"            | Х | 9'10" | m | 3.00 | Χ | 3.00 |  |
| Uti                            | Utility          |   |       |   |      |   |      |  |
| ft                             | 5'2"             | Х | 4'1"  | m | 1.57 | Х | 1.25 |  |
|                                |                  |   |       |   |      |   |      |  |