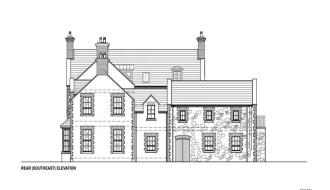

With full planning permission for a substantial detached home this site allows the purchaser to begin building their new home immediately. Alternatively, having the benefit of a Certificate of Lawful Use and Development (CLUD) the purchaser can remodel or completely redesign and build their dream home to their own specifications!

- Stunning two acre building site with an additional four acres of agricultural land
- Full planning permission for a stunning 4000 Sq .Ft. Detached country home with double garage block
- Current planning reference
   Q/2011/0183/F
- This site benefits from a CLUD allowing the purchaser the freedom to re design the current property, re position within the boundaries of the site or completely start again (subject to planning permission)
- Villawood Meadows is a well maintained, tarmac avenue from the Villawood Road with entrance pillars and mature planting
- The agricultural lands are well fenced, bordered by mature trees on the southern boundary and the lane to the north with field gate access