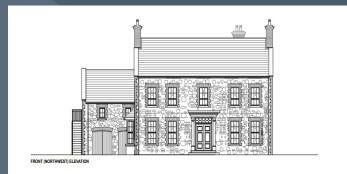

With full planning permission for a substantial detached home this site allows the purchaser to begin building their new home immediately. Alternatively, having the benefit of a Certificate of Lawful Use and Development (CLUD) the purchaser can remodel or completely redesign and build their dream home to their own specifications!

- Stunning two acre building site with an additional four acres of agricultural land
- Full planning permission for a stunning 4000 Sq .Ft. Detached country home with double garage block
- Current planning reference
   Q/2011/0183/F
- This site benefits from a CLUD allowing the purchaser the freedom to re design the current property, re position within the boundaries of the site or completely start again (subject to planning permission)
- Villawood Meadows is a well maintained, tarmac avenue from the Villawood Road with entrance pillars and mature planting
- The agricultural lands are well fenced, bordered by mature trees on the southern boundary and the lane to the north with field gate access