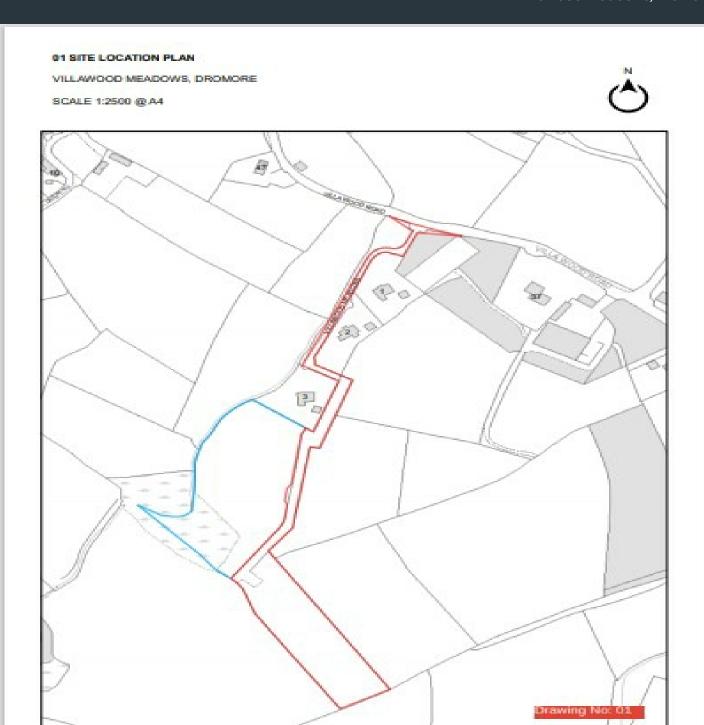

## Villawood Meadows, Dromore

- Stunning two acre building site with an additional four acres of agricultural land
- Full planning permission for a stunning 4000 Sq .Ft. Detached country home with double garage block
- Current planning reference
   Q/2011/0183/F
- This site benefits from a CLUD allowing the purchaser the freedom to re design the current property, re position within the boundaries of the site or completely start again (subject to planning permission)
- Villawood Meadows is a well maintained, tarmac avenue from the Villawood Road with entrance pillars and mature planting
- The agricultural lands are well fenced, bordered by mature trees on the southern boundary and the lane to the north with field gate access