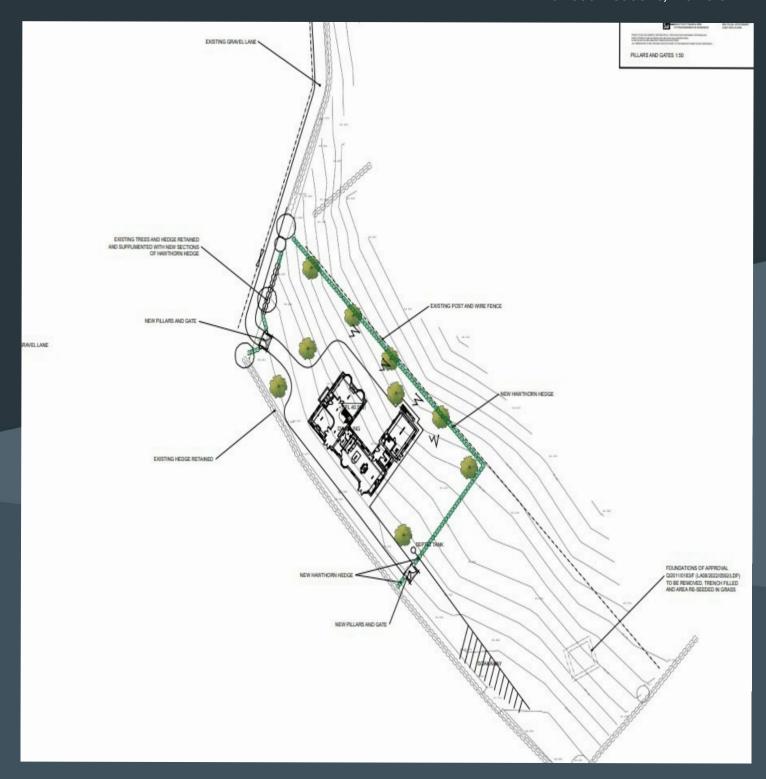

## Description

Very rarely does an opportunity arise to purchase a secluded building site with additional lands, yet still having the convenience of major road links within close proximity. Tucked at the end of a quiet lane of detached homes just off the Villawood Road outside Dromore, this stunning site offers the purchaser the wonderful opportunity to design, build and live within a stunning setting yet still within good reach of Dromore, Banbridge and the A1 to Sprucefield and indeed Dublin.

With full planning permission for a substantial detached home this site allows the purchaser to begin building their new home immediately. Alternatively, having the benefit of a Certificate of Lawful Use and Development (CLUD) the purchaser can remodel or completely redesign and build their dream home to their own specifications!

- Stunning two acre building site with an additional four acres of agricultural land
- Full planning permission for a stunning 4000 Sq .Ft. Detached country home with double garage block
- Current planning reference
   Q/2011/0183/F
- This site benefits from a CLUD allowing the purchaser the freedom to re design the current property, re position within the boundaries of the site or completely start again (subject to planning permission)
- Villawood Meadows is a well maintained, tarmac avenue from the Villawood Road with entrance pillars and mature planting
- The agricultural lands are well fenced, bordered by mature trees on the southern boundary and the lane to the north with field gate access