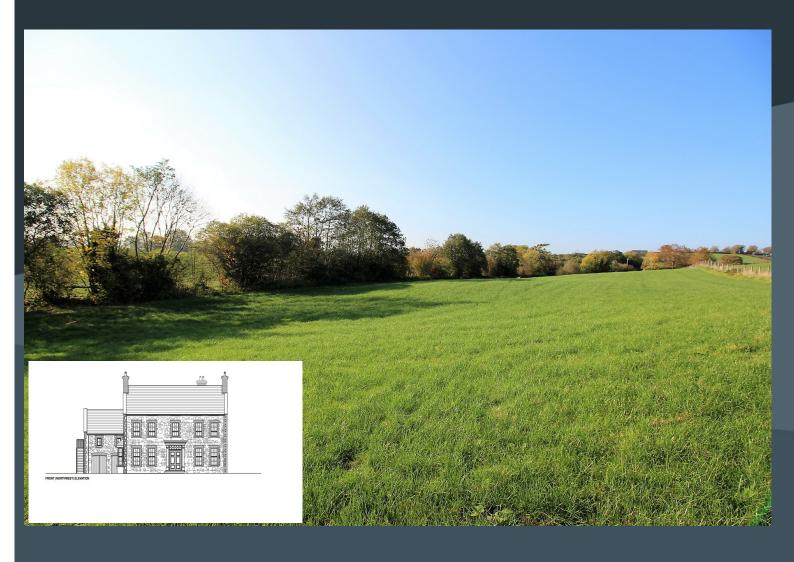

## Description

Very rarely does an opportunity arise to purchase a secluded building site with additional lands, yet still having the convenience of major road links within close proximity. Tucked at the end of a quiet lane of detached homes just off the Villawood Road outside Dromore, this stunning site offers the purchaser the wonderful opportunity to design, build and live within a stunning setting yet still within good reach of Dromore, Banbridge and the A1 to Sprucefield and indeed Dublin.

With full planning permission for a substantial detached home this site allows the purchaser to begin building their new home immediately. Alternatively, having the benefit of a Certificate of Lawful Use and Development (CLUD) the purchaser can remodel or completely redesign and build their dream home to their own specifications!

- Stunning two acre building site with an additional four acres of agricultural land
- Full planning permission for a stunning 4000 Sq .Ft. Detached country home with double garage block
- Current planning reference
   Q/2011/0183/F
- This site benefits from a CLUD allowing the purchaser the freedom to re design the current property, re position within the boundaries of the site or completely start again (subject to planning permission)
- Villawood Meadows is a well maintained, tarmac avenue from the Villawood Road with entrance pillars and mature planting
- The agricultural lands are well fenced, bordered by mature trees on the southern boundary and the lane to the north with field gate access