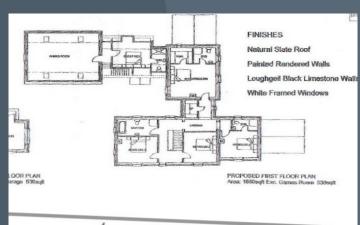

With full planning permission for a substantial detached home this site allows the purchaser to begin building their new home immediately. Alternatively, having the benefit of a Certificate of Lawful Use and Development (CLUD) the purchaser can remodel or completely redesign and build their dream home to their own specifications!

- Stunning two acre building site with an additional four acres of agricultural land
- Full planning permission for a stunning 4000 Sq.Ft. Detached country home with double garage block
- Current planning reference Q/2011/0183/F
- The site benefits from a CLUD allowing the purchaser the freedom to design their new home on the site
- Villawood Meadows is a well maintained, tarmac avenue from the Villawood Road with entrance pillars and mature planting
- The agricultural lands are well fenced, bordered by mature trees on the southern boundary and the lane to the north with field gate access