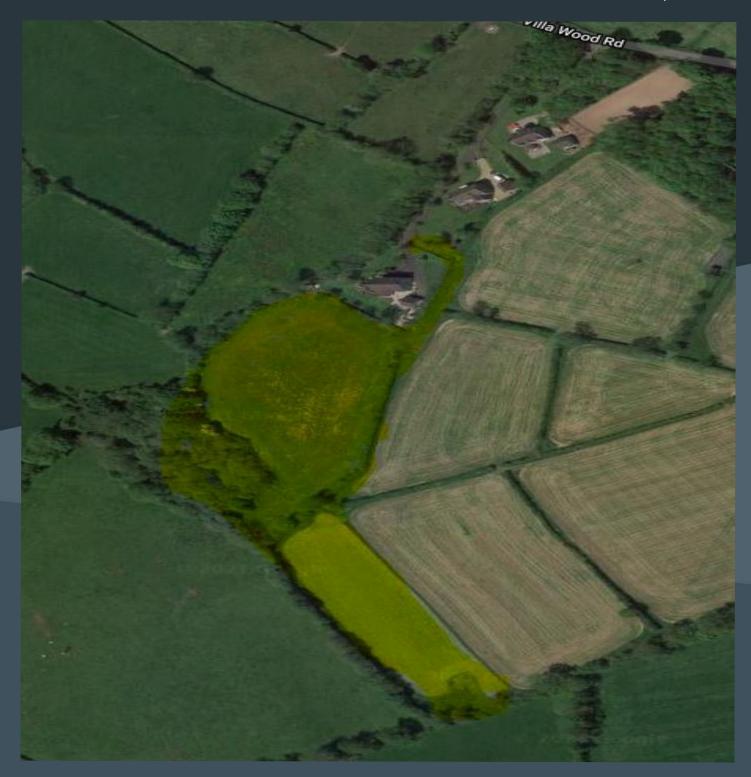

## Villawood Meadows, Dromore

## **Description**

Very rarely does an opportunity arise to purchase a secluded building site with additional lands, yet still having the convenience of major road links within close proximity. Tucked at the end of a quiet lane of detached homes just off the Villawood Road outside Dromore, this stunning site offers the purchaser the wonderful opportunity to design, build and live within a stunning setting yet still within good reach of Dromore, Banbridge and the A1 to Sprucefield and indeed Dublin.

- Stunning two acre building site with an additional four acres of agricultural land
- Full planning permission for a stunning 4000 Sq.Ft. Detached country home with double garage block
- Current planning reference Q/2011/0183/F
- The site benefits from a CLUD allowing the purchaser the freedom to design their new home on the site
- Villawood Meadows is a well maintained, tarmac avenue from the Villawood Road with entrance pillars and mature planting
- The agricultural lands are well fenced, bordered by mature trees on the southern boundary and the lane to the north with field gate access