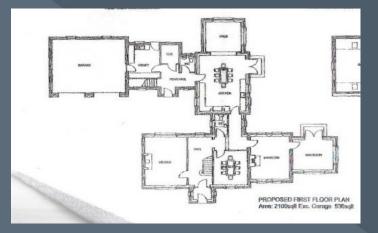

With full planning permission for a substantial detached home this site allows the purchaser to begin building their new home immediately. Alternatively, having the benefit of a Certificate of Lawful Use and Development (CLUD) the purchaser can remodel or completely redesign and build their dream home to their own specifications!

- Stunning two acre building site with an additional four acres of agricultural land
- Full planning permission for a stunning 4000 Sq.Ft. Detached country home with double garage block
- Current planning reference Q/2011/0183/F
- The site benefits from a CLUD allowing the purchaser the freedom to design their new home on the site
- Villawood Meadows is a well maintained, tarmac avenue from the Villawood Road with entrance pillars and mature planting
- The agricultural lands are well fenced, bordered by mature trees on the southern boundary and the lane to the north with field gate access