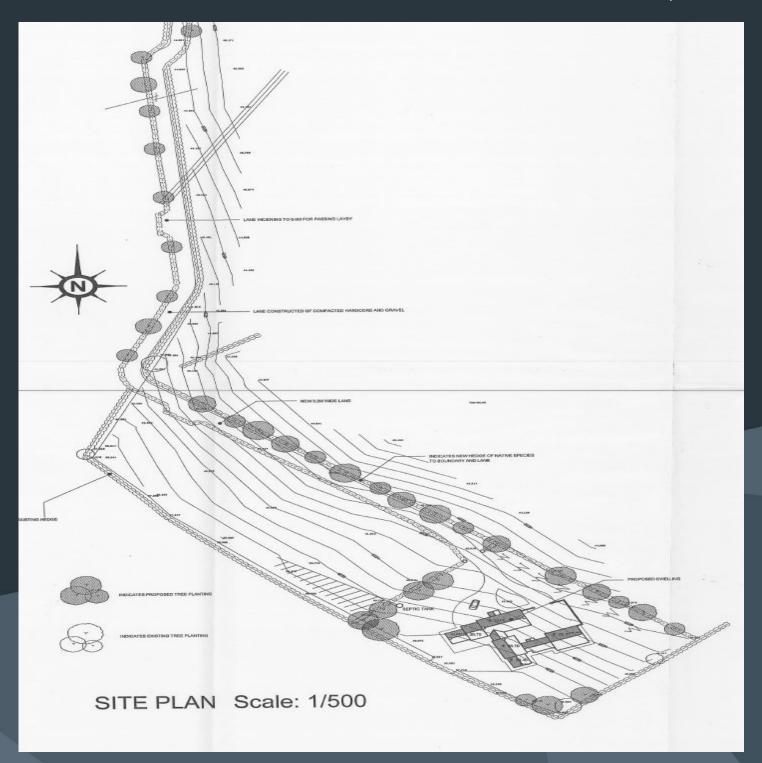

With full planning permission for a substantial detached home this site allows the purchaser to begin building their new home immediately. Alternatively, having the benefit of a Certificate of Lawful Use and Development (CLUD) the purchaser can remodel or completely redesign and build their dream home to their own specifications!

- Stunning two acre building site with an additional four acres of agricultural land
- Full planning permission for a stunning 4000 Sq.Ft. Detached country home with double garage block
- Current planning reference Q/2011/0183/F
- The site benefits from a CLUD allowing the purchaser the freedom to design their new home on the site
- Villawood Meadows is a well maintained, tarmac avenue from the Villawood Road with entrance pillars and mature planting
- The agricultural lands are well fenced, bordered by mature trees on the southern boundary and the lane to the north with field gate access