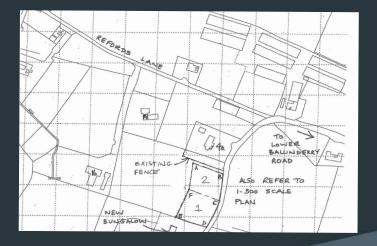

Extending to approximately 0.5 acres with direct access from the Magees Road, it benefits from outline planning permission allowing the purchaser to design and build a home to make the very most of this stunning site. An opportunity not to be missed!

## **Features**

- An attractive building site with private access off the Magees Road in Ballinderry Upper
- The site extends to approximately 0.5 acres
- Outline planning permission for a detached dwelling
- There are two sites available and both can be viewed with the following planning application references: LA05/2021/0571/O LA05/2021/0572/O