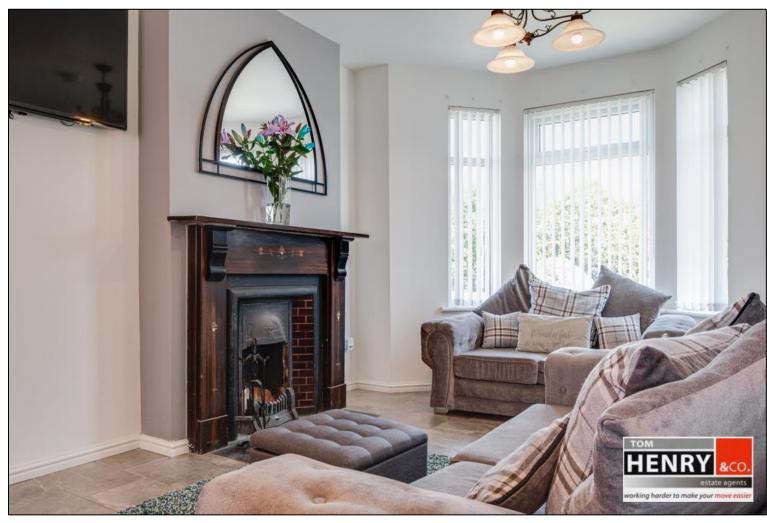

# ENTRANCE HALL:

TILED STEP. U.P.V.C EXTERNAL DOOR WITH LEADED GLASS TOP PANELS. TILED FLOOR. STAIRS TO FIRST FLOOR WITH CARPET.

SITTING ROOM:

BOW WINDOW. OPEN FIREPLACE WITH WOODEN MANTLE & TILED HEARTH. TILED FLOOR. OPEN TO...