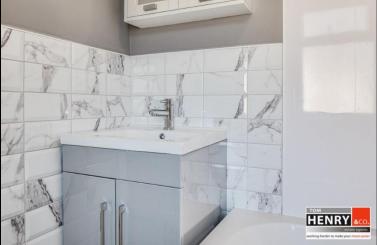

### **FIRST FLOOR:**

LANDING:

WITH HALF TURN ON STAIRS. CARPET TO FLOOR.

HOTPRESS: SHELVED.

BATHROOM:

BATH WITH MIXER TAP FITTING & ELECTRIC SHOWER OVER. WASH HAND BASIN IN VANITY UNIT. TOILET. PART TILED WALLS. LINO TO FLOOR. X-FAN.