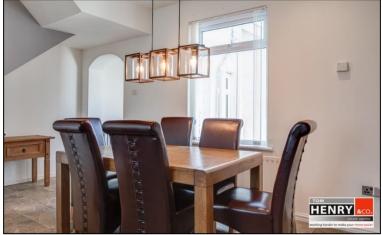

DINING AREA:
OPEN FROM SITTING ROOM. TILED FLOOR.

REAR LOBBY:
TILED FLOOR. U.P.V.C. EXTERNAL DOOR WITH GLASS PANEL. DOWNLIGHTING. ARCHWAY TO KITCHEN.

KITCHEN:

ARCHWAY TO / FROM REAR LOBBY. FITTED HIGH & LOW LEVEL UNITS. S.S. SINK & DRAINER WITH MIXER TAP FITTING. HOB & UNDER OVEN WITH X-FAN OVER. PLUMBED FOR A.W.M. TILED SPLASH BACK. TILED FLOOR. VIEW TO REAR GARDEN.