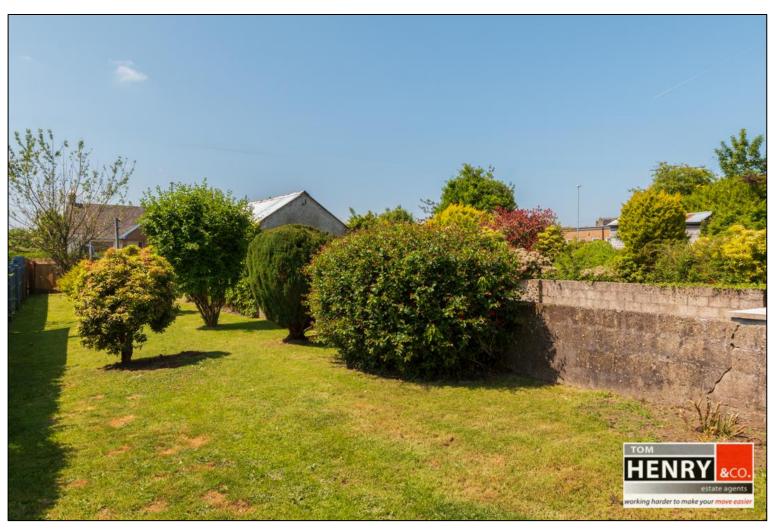

# GARAGE:

WOODEN WITH UP & OVER DOOR.

CONCRETE YARD AREA TO REAR. OIL BURNER. OUTSIDE WATER TAP.

SPACIOUS REAR GARDEN LAID TO LAWN & SHRUBS.

FLOORPLANS FOR I.D. PURPOSES ONLY.