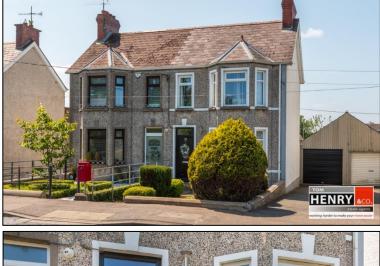

### **OUTSIDE:**

PAVING & PATH TO FRONT DOOR. FRONT GARDEN LAID TO GRASS & SHURBS. TARMAC DRIVE AND PARKING TO FRONT / SIDE TO GARAGE.

# GARAGE:

WOODEN WITH UP & OVER DOOR.

CONCRETE YARD AREA TO REAR. OIL BURNER. OUTSIDE WATER TAP.

SPACIOUS REAR GARDEN LAID TO LAWN & SHRUBS.

FLOORPLANS FOR I.D. PURPOSES ONLY.