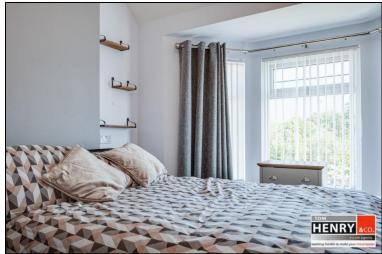

BEDROOM 1:

TO FRONT. BOW WINDOW. PRE-FINISHED FLOOR.

### BEDROOM 3:

TO FRONT. PRE-FINISHED FLOOR.