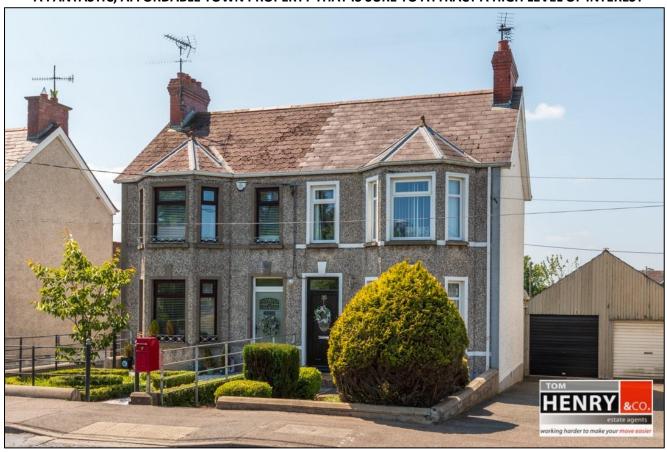

# "COMFORTABLE WITH TOWN CONVENIENCE"

A FANTASTIC OPPORTUNITY TO ACQUIRE A PROPERTY ON THE EVER PRESTIGIOUS, CONVENIENT & HIGHLY SOUGHT AFTER RANFURLY ROAD.

THIS PROPERTY HAS UNDERGONE SOME RECENT REFURBISHMENT TO CREATE A COMFORTABLE 3 BEDROOM SEMI-DETACHED HOME AND BENEFITS FROM OFF STREET PARKING, A GARAGE AND A LARGE REAR GARDEN.

OFFERING CHARM, CHARACTER & CONVENIENCE ALL WITHIN STROLLING DISTANCE OF RENOWNED SCHOOLS, MAJOR EMPLOYERS, PICTURESQUE DUNGANNON PARK & ALL DUNGANNON TOWN AMENITIES & FACILITIES.

THIS PROPERTY IS SURE TO APPEAL TO FIRST-TIME BUYERS, DISCERNING INVESTORS OR THOSE SEEKING TO DOWN-SIZE TO A LOW MAINTENANCE HOME IN A FANTASTIC LOCATION.

# **PROPERTY FEATURES...**

- > AN EXTENDED SEMI-DETACHED HOME.
- ➤ 3 BEDROOMS.
- MOST CONVENIENT TOWN LOCATION.
- > ONLY A STROLL FROM LOCAL SCHOOLS, SHOPS, ETC.
- > SUPERB ACCESS TO THE MAIN ROADS NETWORK FOR COMMUTING.
- > OFF STREET PARKING & GARAGE.
- GENEROUS REAR GARDEN
- > SITTING ROOM WITH FEATURE BOW WINDOW & OPEN FIREPLACE.
- > SPACE FOR FAMILY DINING.
- > KITCHEN WITH FITTED HIGH & LOW LEVEL UNITS.
- ➤ U.P.V.C. FASCIA & SOFFITS.
- > WHITE SKIRTINGS & ARCHITRAVES.
- > RECENTLY REWIRED WITH AMPLE PROVISION OF POWER POINTS.
- > SURE TO APPEAL TO FIRST-TIME BUYERS, DOWNSIZERS & INVESTORS ALIKE.

### **OUTSIDE:**

PAVING & PATH TO FRONT DOOR. FRONT GARDEN LAID TO GRASS & SHURBS. TARMAC DRIVE AND PARKING TO FRONT / SIDE TO GARAGE.

# GARAGE:

WOODEN WITH UP & OVER DOOR.

CONCRETE YARD AREA TO REAR. OIL BURNER. OUTSIDE WATER TAP.

SPACIOUS REAR GARDEN LAID TO LAWN & SHRUBS.

FLOORPLANS FOR I.D. PURPOSES ONLY.