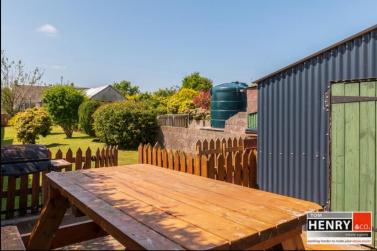

# GARAGE:

WOODEN WITH UP & OVER DOOR.

CONCRETE YARD AREA TO REAR. OIL BURNER. OUTSIDE WATER TAP.

SPACIOUS REAR GARDEN LAID TO LAWN & SHRUBS.

FLOORPLANS FOR I.D. PURPOSES ONLY.