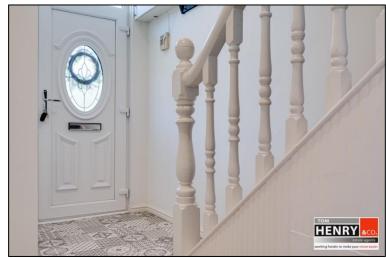

# ENTRANCE HALL:

TILED STEP. U.P.V.C EXTERNAL DOOR WITH LEADED GLASS TOP PANELS. TILED FLOOR. STAIRS TO FIRST FLOOR WITH CARPET.

SITTING ROOM:

BOW WINDOW. OPEN FIREPLACE WITH WOODEN MANTLE & TILED HEARTH. TILED FLOOR. OPEN TO...