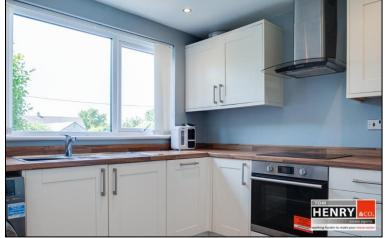

DINING AREA:
OPEN FROM SITTING ROOM. TILED FLOOR.

REAR LOBBY:
TILED FLOOR. U.P.V.C. EXTERNAL DOOR WITH GLASS PANEL. DOWNLIGHTING. ARCHWAY TO KITCHEN.

KITCHEN:

ARCHWAY TO / FROM REAR LOBBY. FITTED HIGH & LOW LEVEL UNITS. S.S. SINK & DRAINER WITH MIXER TAP FITTING. HOB & UNDER OVEN WITH X-FAN OVER. PLUMBED FOR A.W.M. TILED SPLASH BACK. TILED FLOOR. VIEW TO REAR GARDEN.