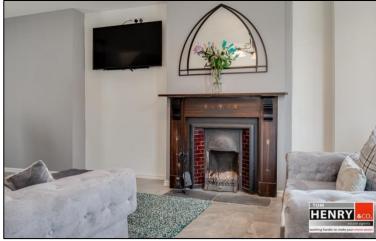

# ENTRANCE HALL:

TILED STEP. U.P.V.C EXTERNAL DOOR WITH LEADED GLASS TOP PANELS. TILED FLOOR. STAIRS TO FIRST FLOOR WITH CARPET.

SITTING ROOM:

BOW WINDOW. OPEN FIREPLACE WITH WOODEN MANTLE & TILED HEARTH. TILED FLOOR. OPEN TO...