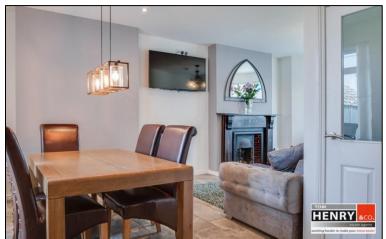

# ENTRANCE HALL:

TILED STEP. U.P.V.C EXTERNAL DOOR WITH LEADED GLASS TOP PANELS. TILED FLOOR. STAIRS TO FIRST FLOOR WITH CARPET.

SITTING ROOM:

BOW WINDOW. OPEN FIREPLACE WITH WOODEN MANTLE & TILED HEARTH. TILED FLOOR. OPEN TO...

DINING AREA:
OPEN FROM SITTING ROOM. TILED FLOOR.

REAR LOBBY:
TILED FLOOR. U.P.V.C. EXTERNAL DOOR WITH GLASS PANEL. DOWNLIGHTING. ARCHWAY TO KITCHEN.

KITCHEN:

ARCHWAY TO / FROM REAR LOBBY. FITTED HIGH & LOW LEVEL UNITS. S.S. SINK & DRAINER WITH MIXER TAP FITTING. HOB & UNDER OVEN WITH X-FAN OVER. PLUMBED FOR A.W.M. TILED SPLASH BACK. TILED FLOOR. VIEW TO REAR GARDEN.