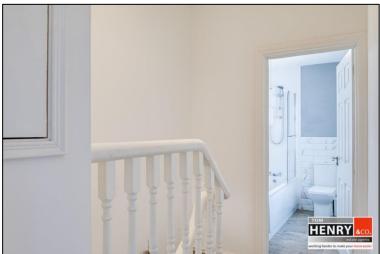

### **FIRST FLOOR:**

LANDING:

WITH HALF TURN ON STAIRS. CARPET TO FLOOR.

HOTPRESS: SHELVED.

BATHROOM:

BATH WITH MIXER TAP FITTING & ELECTRIC SHOWER OVER. WASH HAND BASIN IN VANITY UNIT. TOILET. PART TILED WALLS. LINO TO FLOOR. X-FAN.