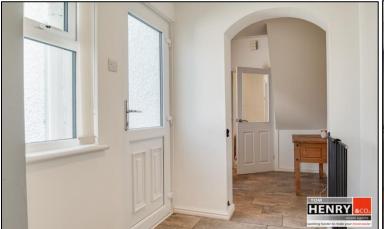

# ENTRANCE HALL:

TILED STEP. U.P.V.C EXTERNAL DOOR WITH LEADED GLASS TOP PANELS. TILED FLOOR. STAIRS TO FIRST FLOOR WITH CARPET.

SITTING ROOM:

BOW WINDOW. OPEN FIREPLACE WITH WOODEN MANTLE & TILED HEARTH. TILED FLOOR. OPEN TO...