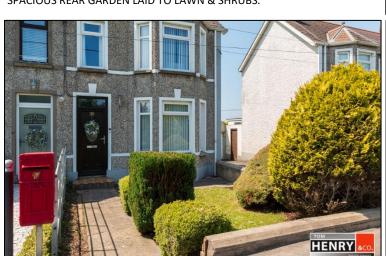

### **OUTSIDE:**

PAVING & PATH TO FRONT DOOR. FRONT GARDEN LAID TO GRASS & SHURBS. TARMAC DRIVE AND PARKING TO FRONT / SIDE TO GARAGE.

# GARAGE:

WOODEN WITH UP & OVER DOOR.

CONCRETE YARD AREA TO REAR. OIL BURNER. OUTSIDE WATER TAP.

SPACIOUS REAR GARDEN LAID TO LAWN & SHRUBS.

FLOORPLANS FOR I.D. PURPOSES ONLY.