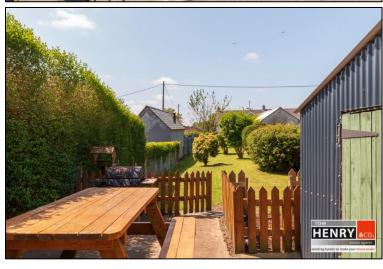

# GARAGE:

WOODEN WITH UP & OVER DOOR.

CONCRETE YARD AREA TO REAR. OIL BURNER. OUTSIDE WATER TAP.

SPACIOUS REAR GARDEN LAID TO LAWN & SHRUBS.

FLOORPLANS FOR I.D. PURPOSES ONLY.