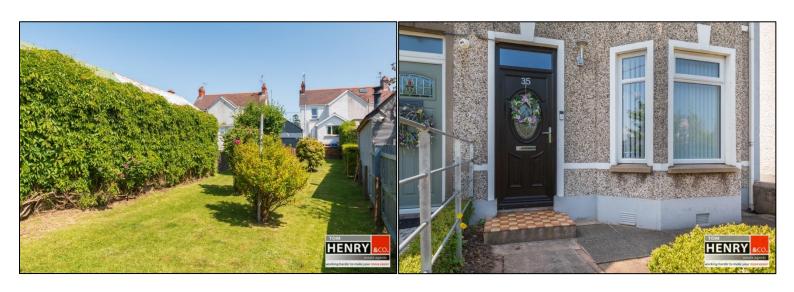

### **OUTSIDE:**

PAVING & PATH TO FRONT DOOR. FRONT GARDEN LAID TO GRASS & SHURBS. TARMAC DRIVE AND PARKING TO FRONT / SIDE TO GARAGE.

# GARAGE:

WOODEN WITH UP & OVER DOOR.

CONCRETE YARD AREA TO REAR. OIL BURNER. OUTSIDE WATER TAP.

SPACIOUS REAR GARDEN LAID TO LAWN & SHRUBS.

FLOORPLANS FOR I.D. PURPOSES ONLY.