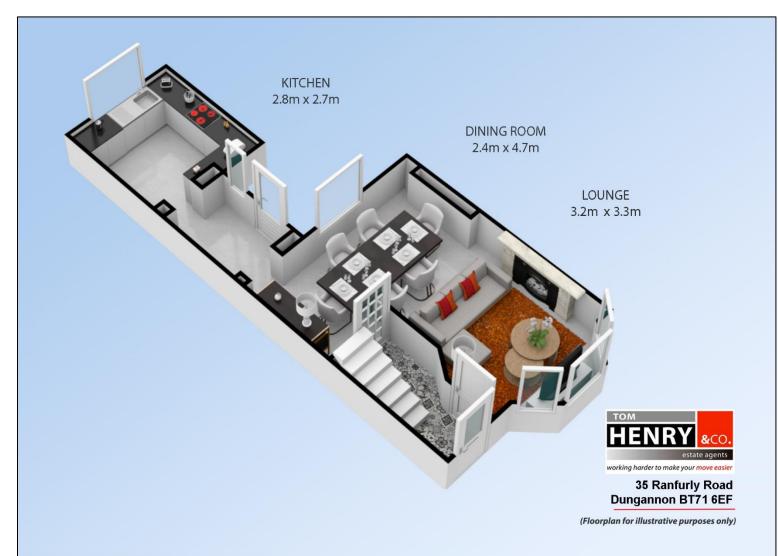

# **ACCOMMODATION IN BRIEF...**

# ENTRANCE HALL:

TILED STEP. U.P.V.C EXTERNAL DOOR WITH LEADED GLASS TOP PANELS. TILED FLOOR. STAIRS TO FIRST FLOOR WITH CARPET.

SITTING ROOM:

BOW WINDOW. OPEN FIREPLACE WITH WOODEN MANTLE & TILED HEARTH. TILED FLOOR. OPEN TO...

DINING AREA:
OPEN FROM SITTING ROOM. TILED FLOOR.

REAR LOBBY:
TILED FLOOR. U.P.V.C. EXTERNAL DOOR WITH GLASS PANEL. DOWNLIGHTING. ARCHWAY TO KITCHEN.

KITCHEN:

ARCHWAY TO / FROM REAR LOBBY. FITTED HIGH & LOW LEVEL UNITS. S.S. SINK & DRAINER WITH MIXER TAP FITTING. HOB & UNDER OVEN WITH X-FAN OVER. PLUMBED FOR A.W.M. TILED SPLASH BACK. TILED FLOOR. VIEW TO REAR GARDEN.