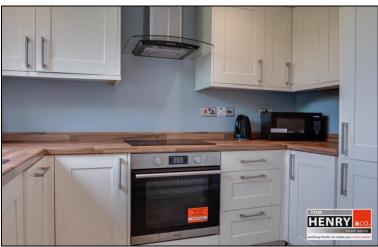

DINING AREA:
OPEN FROM SITTING ROOM. TILED FLOOR.

REAR LOBBY:
TILED FLOOR. U.P.V.C. EXTERNAL DOOR WITH GLASS PANEL. DOWNLIGHTING. ARCHWAY TO KITCHEN.

KITCHEN:

ARCHWAY TO / FROM REAR LOBBY. FITTED HIGH & LOW LEVEL UNITS. S.S. SINK & DRAINER WITH MIXER TAP FITTING. HOB & UNDER OVEN WITH X-FAN OVER. PLUMBED FOR A.W.M. TILED SPLASH BACK. TILED FLOOR. VIEW TO REAR GARDEN.