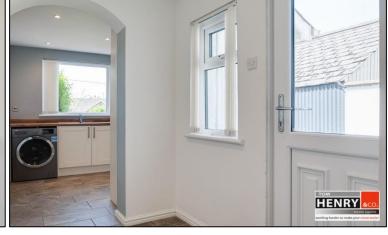

DINING AREA:
OPEN FROM SITTING ROOM. TILED FLOOR.

REAR LOBBY:
TILED FLOOR. U.P.V.C. EXTERNAL DOOR WITH GLASS PANEL. DOWNLIGHTING. ARCHWAY TO KITCHEN.

KITCHEN:

ARCHWAY TO / FROM REAR LOBBY. FITTED HIGH & LOW LEVEL UNITS. S.S. SINK & DRAINER WITH MIXER TAP FITTING. HOB & UNDER OVEN WITH X-FAN OVER. PLUMBED FOR A.W.M. TILED SPLASH BACK. TILED FLOOR. VIEW TO REAR GARDEN.