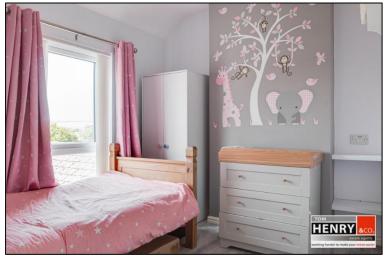

BEDROOM 1:

TO FRONT. BOW WINDOW. PRE-FINISHED FLOOR.

# BEDROOM 2:

TO SIDE / REAR. PRE-FINISHED FLOOR. VIEWS OVER REAR GARDEN.

### BEDROOM 3:

TO FRONT. PRE-FINISHED FLOOR.