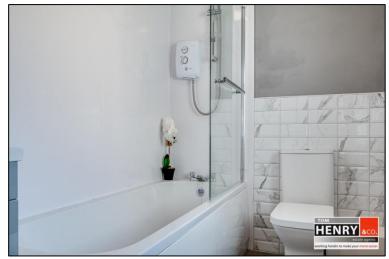

### **FIRST FLOOR:**

LANDING:

WITH HALF TURN ON STAIRS. CARPET TO FLOOR.

HOTPRESS: SHELVED.

BATHROOM:

BATH WITH MIXER TAP FITTING & ELECTRIC SHOWER OVER. WASH HAND BASIN IN VANITY UNIT. TOILET. PART TILED WALLS. LINO TO FLOOR. X-FAN.