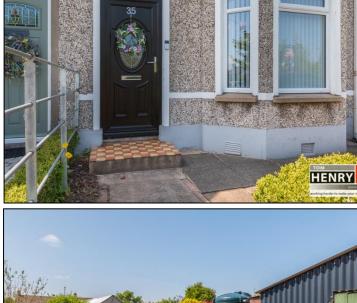

# ENTRANCE HALL:

TILED STEP. U.P.V.C EXTERNAL DOOR WITH LEADED GLASS TOP PANELS. TILED FLOOR. STAIRS TO FIRST FLOOR WITH CARPET.

SITTING ROOM:

BOW WINDOW. OPEN FIREPLACE WITH WOODEN MANTLE & TILED HEARTH. TILED FLOOR. OPEN TO...

### **OUTSIDE:**

PAVING & PATH TO FRONT DOOR. FRONT GARDEN LAID TO GRASS & SHURBS. TARMAC DRIVE AND PARKING TO FRONT / SIDE TO GARAGE.