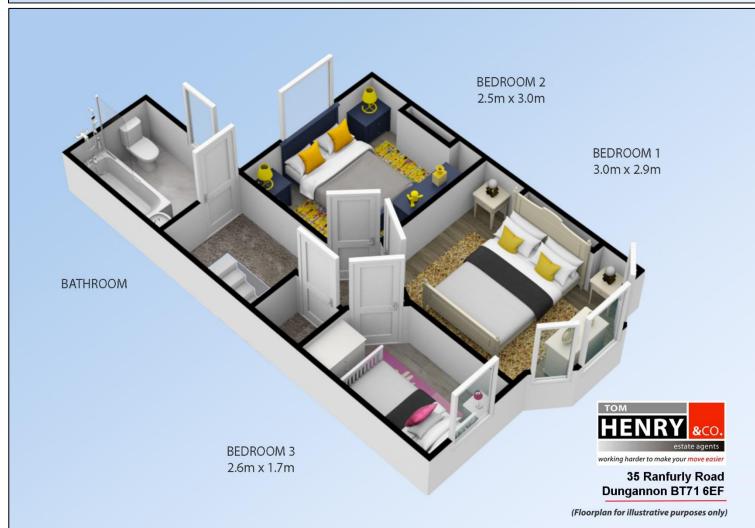

### **FIRST FLOOR:**

LANDING:

WITH HALF TURN ON STAIRS. CARPET TO FLOOR.

HOTPRESS: SHELVED.

BATHROOM:

BATH WITH MIXER TAP FITTING & ELECTRIC SHOWER OVER. WASH HAND BASIN IN VANITY UNIT. TOILET. PART TILED WALLS. LINO TO FLOOR. X-FAN.

BEDROOM 1:

TO FRONT. BOW WINDOW. PRE-FINISHED FLOOR.

# BEDROOM 2:

TO SIDE / REAR. PRE-FINISHED FLOOR. VIEWS OVER REAR GARDEN.

### BEDROOM 3:

TO FRONT. PRE-FINISHED FLOOR.