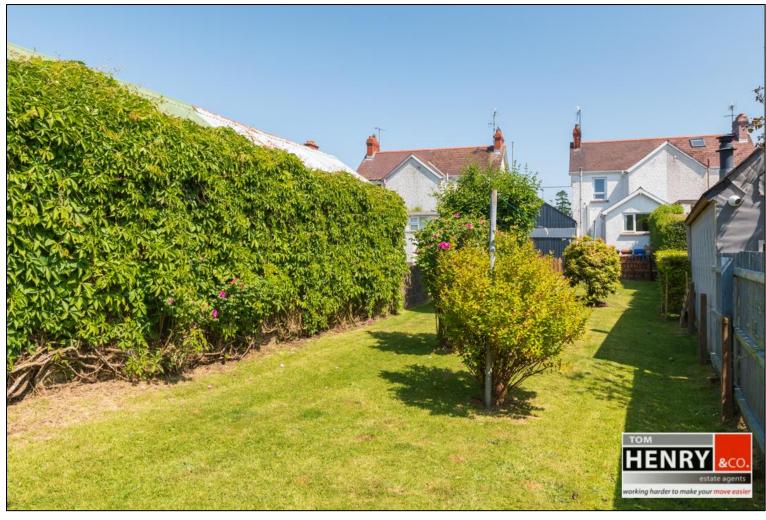

# GARAGE:

WOODEN WITH UP & OVER DOOR.

CONCRETE YARD AREA TO REAR. OIL BURNER. OUTSIDE WATER TAP.

SPACIOUS REAR GARDEN LAID TO LAWN & SHRUBS.

FLOORPLANS FOR I.D. PURPOSES ONLY.