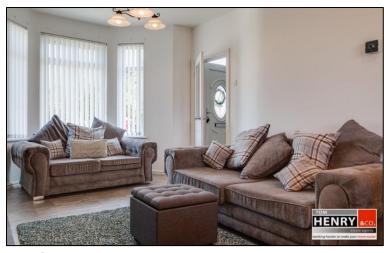

# ENTRANCE HALL:

TILED STEP. U.P.V.C EXTERNAL DOOR WITH LEADED GLASS TOP PANELS. TILED FLOOR. STAIRS TO FIRST FLOOR WITH CARPET.

SITTING ROOM:

BOW WINDOW. OPEN FIREPLACE WITH WOODEN MANTLE & TILED HEARTH. TILED FLOOR. OPEN TO...