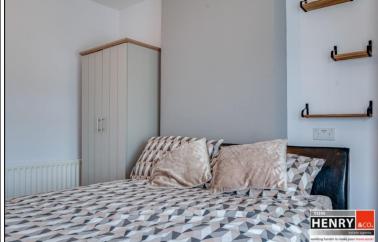

BEDROOM 1:

TO FRONT. BOW WINDOW. PRE-FINISHED FLOOR.

### BEDROOM 3:

TO FRONT. PRE-FINISHED FLOOR.