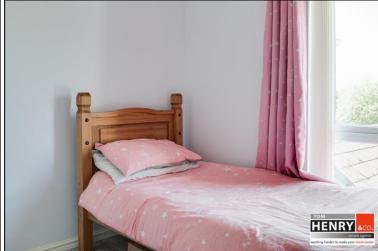

BEDROOM 1:

TO FRONT. BOW WINDOW. PRE-FINISHED FLOOR.

# BEDROOM 2:

TO SIDE / REAR. PRE-FINISHED FLOOR. VIEWS OVER REAR GARDEN.

### BEDROOM 3:

TO FRONT. PRE-FINISHED FLOOR.