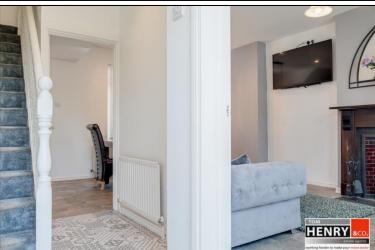

# ENTRANCE HALL:

TILED STEP. U.P.V.C EXTERNAL DOOR WITH LEADED GLASS TOP PANELS. TILED FLOOR. STAIRS TO FIRST FLOOR WITH CARPET.

SITTING ROOM:

BOW WINDOW. OPEN FIREPLACE WITH WOODEN MANTLE & TILED HEARTH. TILED FLOOR. OPEN TO...