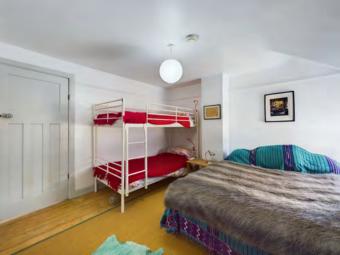

Outside the property you have a large outbuilding, which in the bottom half is used as a utility and storage room, then in the top is used as a third bedroom/annex perfect for hosting guest and while providing their own space.