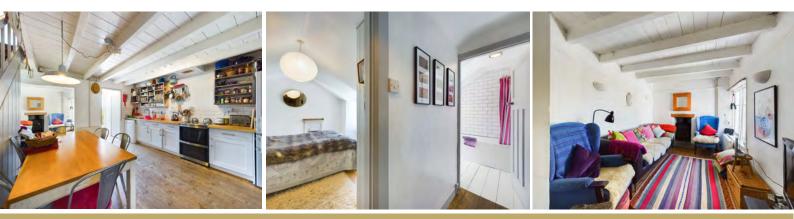

If you dream of waking up to Cornish sea views in a charming stone cottage, then Penlea could be the home for you!

Tucked away in a dreamy village of Trewarmett, Penlea cottage offer you two double bedrooms and ample of living space. The property has a rustic style kitchen with large dining area perfect for entertaining guests. Along with this a cosy living room with a warming log burner.