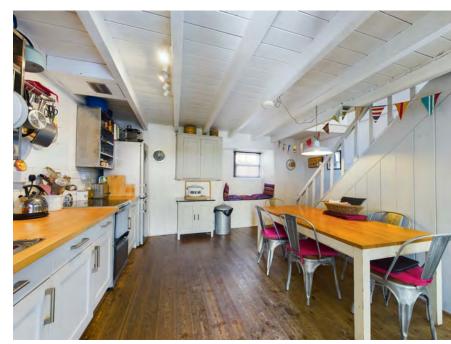

If you dream of waking up to Cornish sea views in a charming stone cottage, then Penlea could be the home for you!

Tucked away in a dreamy village of Trewarmett, Penlea cottage offer you two double bedrooms and ample of living space. The property has a rustic style kitchen with large dining area perfect for entertaining guests. Along with this a cosy living room with a warming log burner.