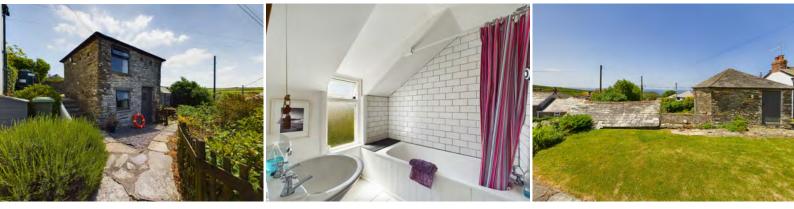

If you dream of waking up to Cornish sea views in a charming stone cottage, then Penlea could be the home for you!

Tucked away in a dreamy village of Trewarmett, Penlea cottage offer you two double bedrooms and ample of living space. The property has a rustic style kitchen with large dining area perfect for entertaining guests. Along with this a cosy living room with a warming log burner.

Outside the property you have a large outbuilding, which in the bottom half is used as a utility and storage room, then in the top is used as a third bedroom/annex perfect for hosting guest and while providing their own space.