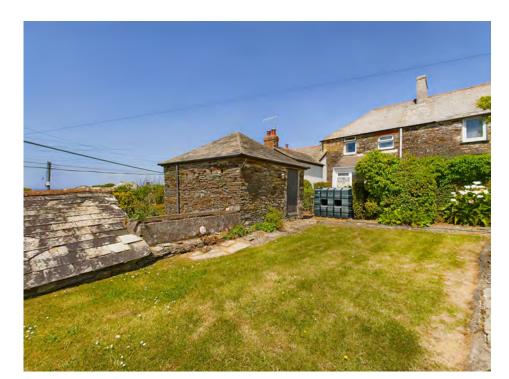

Outside the property you have a large outbuilding, which in the bottom half is used as a utility and storage room, then in the top is used as a third bedroom/annex perfect for hosting guest and while providing their own space.

The property comes with a sun trap garden Perfect for evening BBQs with breath taking sea views.