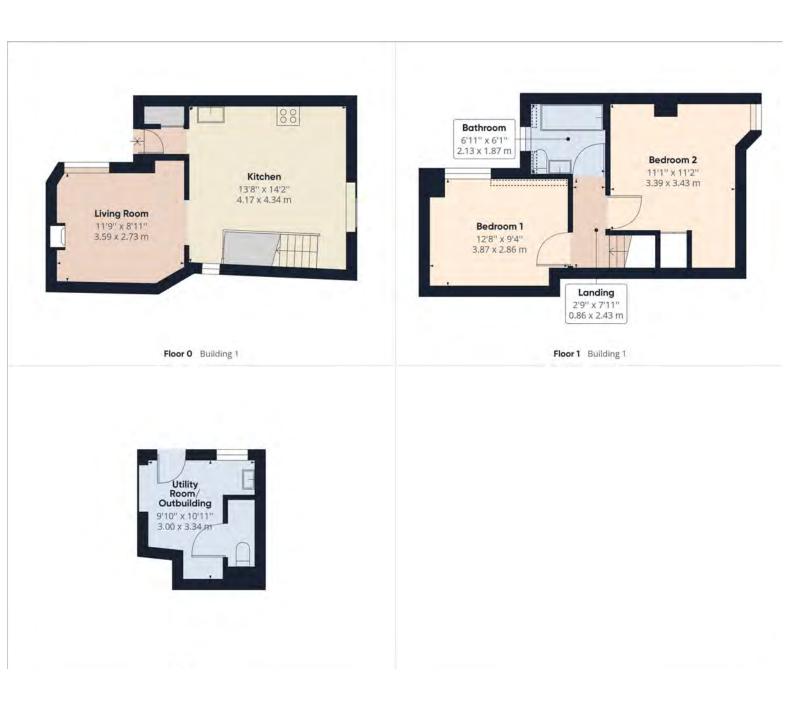

### Penlea, Trewarmett, PL34 OET

- Stunning Sea Views
- Charming Cornish Cottage
- Cosy Log Burner
- Family Bathroom
- Rustic Kitchen
- Practical Utility Room
- Private Rear Garden
- Popular Village
- EPC E

If you dream of waking up to Cornish sea views in a charming stone cottage, then Penlea could be the home for you!

Tucked away in a dreamy village of Trewarmett, Penlea cottage offer you two double bedrooms and ample of living space. The property has a rustic style kitchen with large dining area perfect for entertaining guests. Along with this a cosy living room with a warming log burner.

Outside the property you have a large outbuilding, which in the bottom half is used as a utility and storage room, then in the top is used as a third bedroom/annex perfect for hosting guest and while providing their own space.