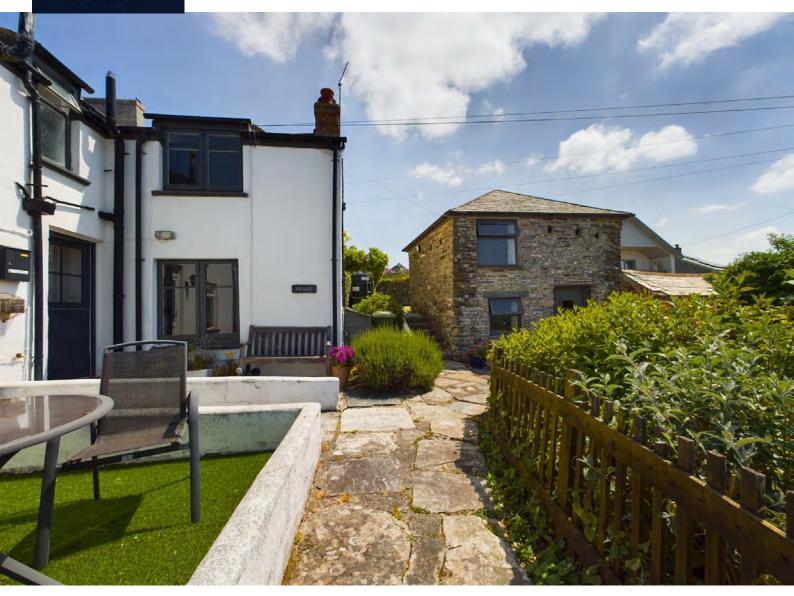

If you dream of waking up to Cornish sea views in a charming stone cottage, then Penlea could be the home for you!

Tucked away in a dreamy village of Trewarmett, Penlea cottage offer you two double bedrooms and ample of living space. The property has a rustic style kitchen with large dining area perfect for entertaining guests. Along with this a cosy living room with a warming log burner.

Outside the property you have a large outbuilding, which in the bottom half is used as a utility and storage room, then in the top is used as a third bedroom/annex perfect for hosting guest and while providing their own space.

The property comes with a sun trap garden Perfect for evening BBQs with breath taking sea views.