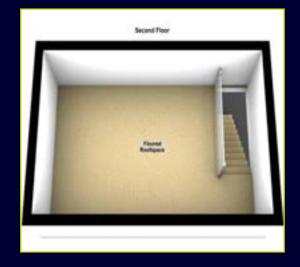

#### Second Floor

FLOORED ROOFSPACE: 16' 1" x 10' 5" (4.91m x 3.17m) Velux window, light and power