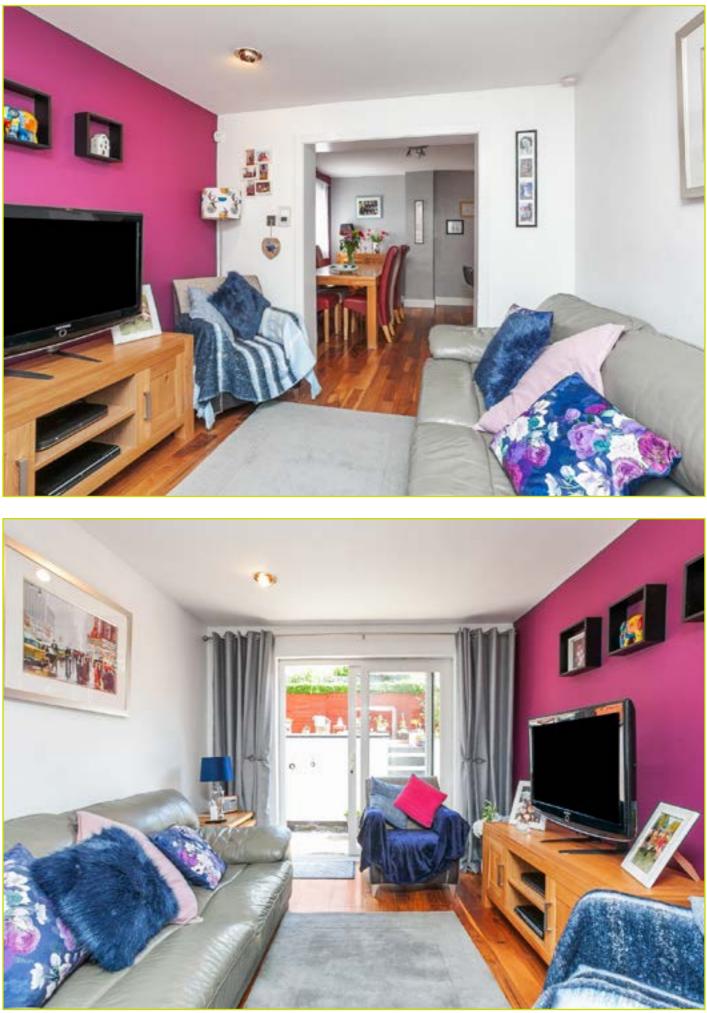

### Ground Floor

ENTRANCE HALL: Pvc front door, wood strip flooring LIVING ROOM: 14' 2" x 12' 2" (4.32m x 3.70m) Wood strip flooring, cornicing

KITCHEN OPEN TO DINING ROOM: 17' 3" x 15' 6" (5.25m x 4.73m) Excellent range of high and low level units, formica work surfaces, integrated oven and hob with glass extractor fan over, integrated fridge freezer, plumbed for washing machine, integrated dish washer, stainless steel sink unit, tiled floor, partly tiled walls, spot lighting.

Dining room: wood strip flooring.

OPEN TO SUNROOM

SUN ROOM: 11' 5" x 10' 3" (3.49m x 3.12m) Wood strip flooring, sliding doors to rear garden