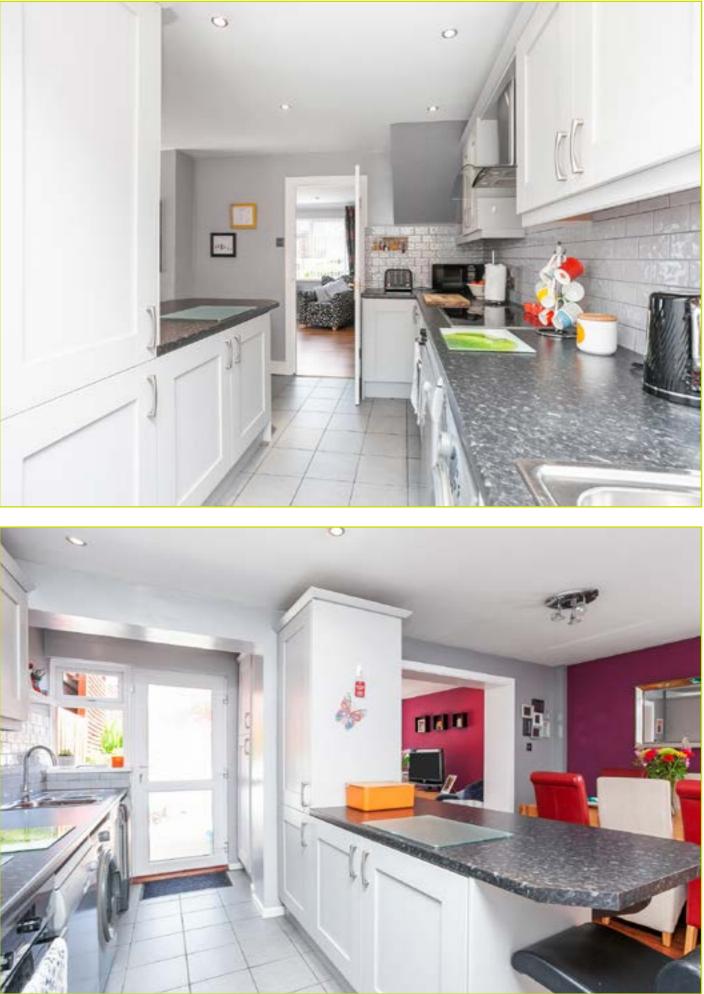

### Ground Floor

ENTRANCE HALL: Pvc front door, wood strip flooring LIVING ROOM: 14' 2" x 12' 2" (4.32m x 3.70m) Wood strip flooring, cornicing

KITCHEN OPEN TO DINING ROOM: 17' 3" x 15' 6" (5.25m x 4.73m) Excellent range of high and low level units, formica work surfaces, integrated oven and hob with glass extractor fan over, integrated fridge freezer, plumbed for washing machine, integrated dish washer, stainless steel sink unit, tiled floor, partly tiled walls, spot lighting.

Dining room: wood strip flooring.

OPEN TO SUNROOM

SUN ROOM: 11' 5" x 10' 3" (3.49m x 3.12m) Wood strip flooring, sliding doors to rear garden

#### Outside

Brick paviour driveway parking.Front garden laid in lawn with mature hedge and shrubs. Raised, paved rear garden with timber fencing.