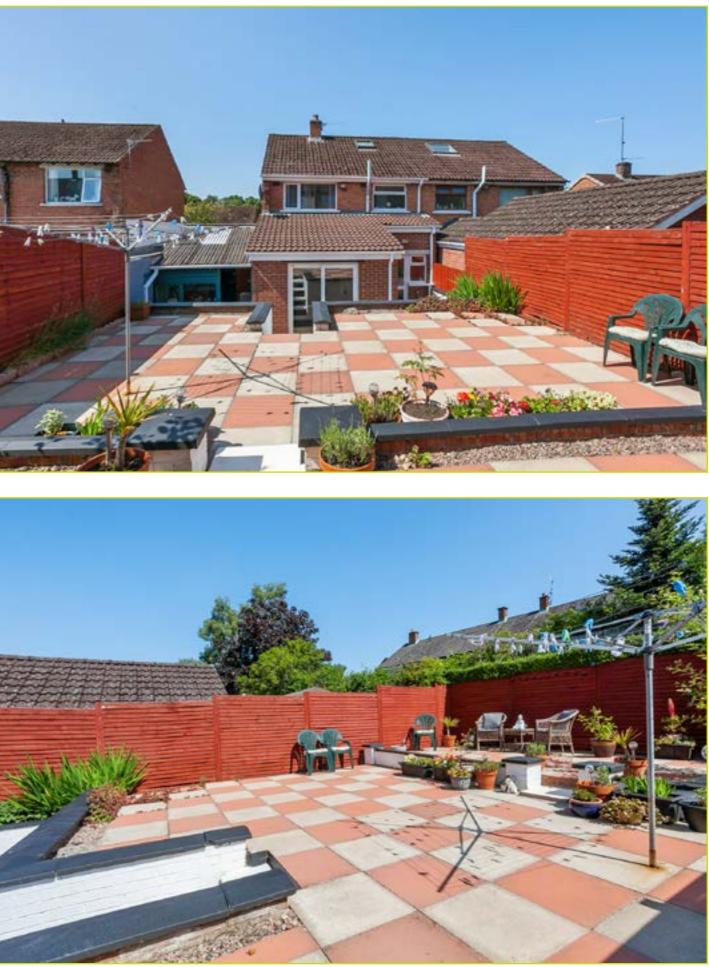

The property further benefits from a low maintenance, paved rear garden, outdoor coverage storage and driveway parking. Early viewing is advised.

#### Outside

Brick paviour driveway parking.Front garden laid in lawn with mature hedge and shrubs. Raised, paved rear garden with timber fencing.