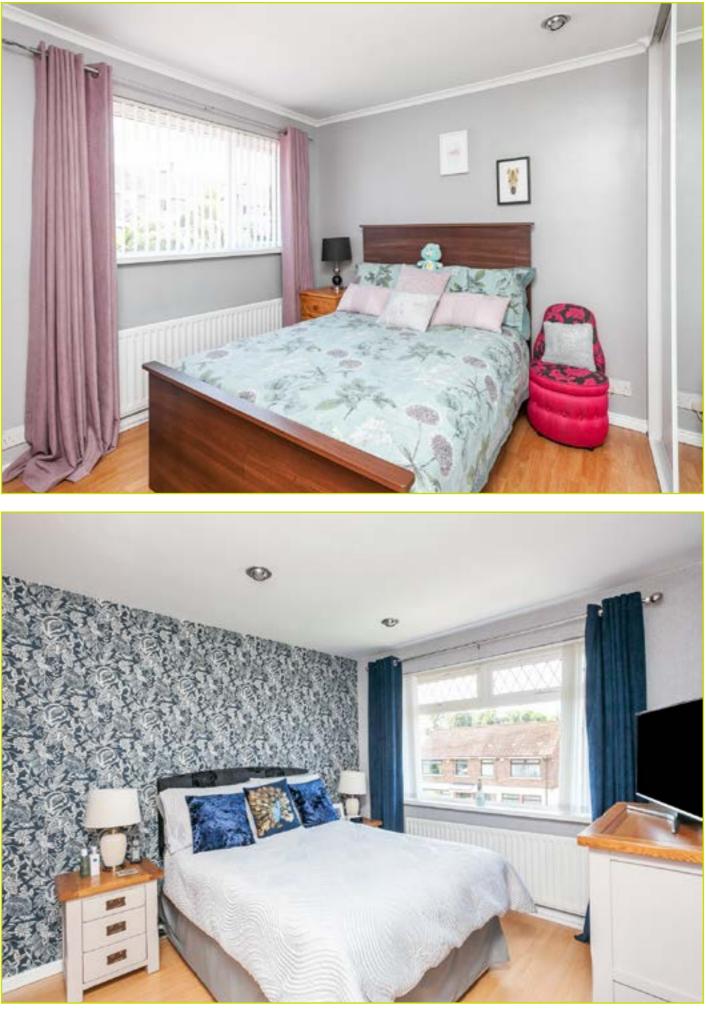

#### LANDING:

BEDROOM (1): 10' 11" x 9' 4" (3.33m x 2.85m) Built in double mirror robes, cornicing

BEDROOM (2): 12' 1" x 9' 9" (3.69m x 2.98m) Wood strip flooring

ORIGINAL BEDROOM (3): Staircase to floored roof space