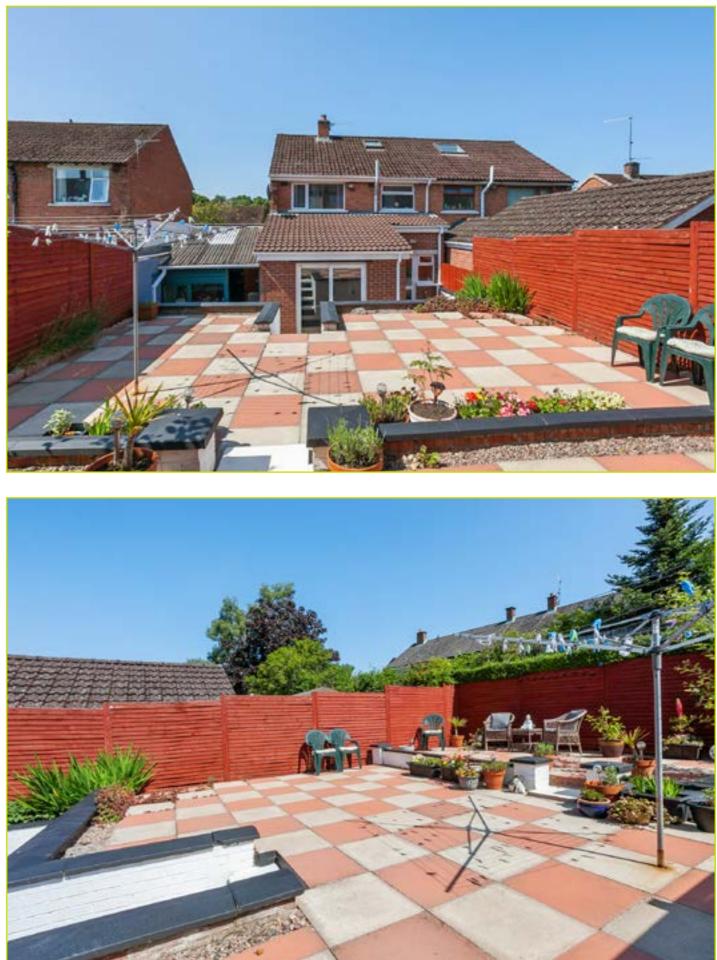

#### Outside

Brick paviour driveway parking.Front garden laid in lawn with mature hedge and shrubs. Raised, paved rear garden with timber fencing.