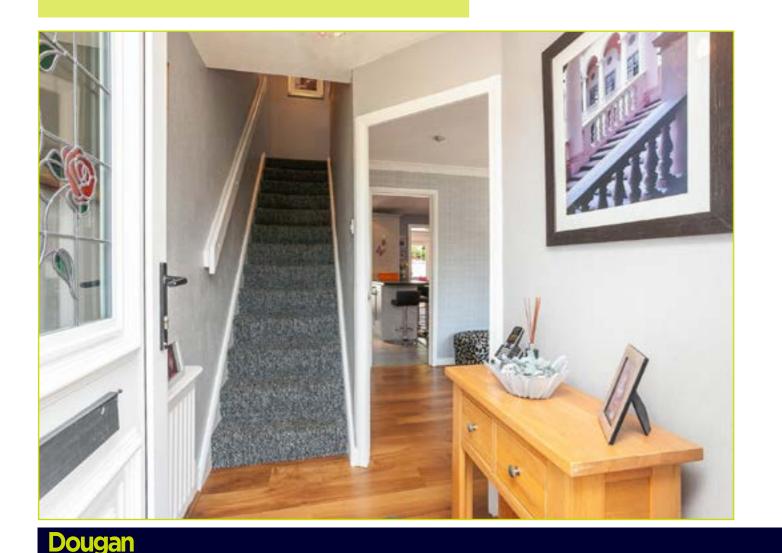

### Ground Floor

ENTRANCE HALL: Pvc front door, wood strip flooring LIVING ROOM: 14' 2" x 12' 2" (4.32m x 3.70m) Wood strip flooring, cornicing

KITCHEN OPEN TO DINING ROOM: 17' 3" x 15' 6" (5.25m x 4.73m) Excellent range of high and low level units, formica work surfaces, integrated oven and hob with glass extractor fan over, integrated fridge freezer, plumbed for washing machine, integrated dish washer, stainless steel sink unit, tiled floor, partly tiled walls, spot lighting.