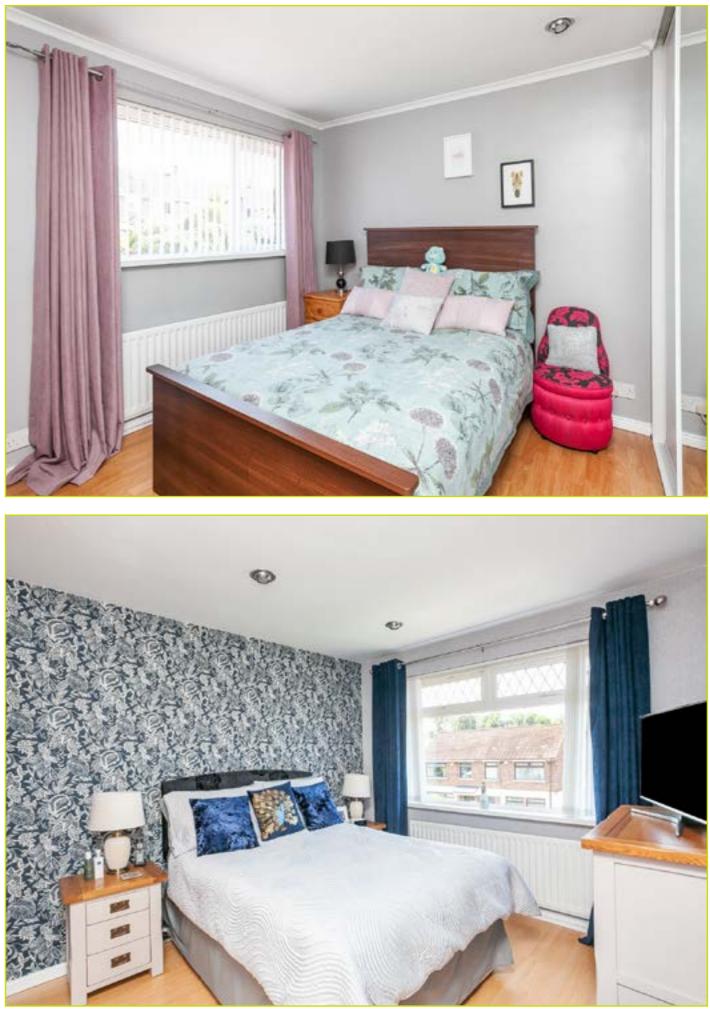

#### LANDING:

BEDROOM (1): 10' 11" x 9' 4" (3.33m x 2.85m) Built in double mirror robes, cornicing

BEDROOM (2): 12' 1" x 9' 9" (3.69m x 2.98m) Wood strip flooring

ORIGINAL BEDROOM (3): Staircase to floored roof space