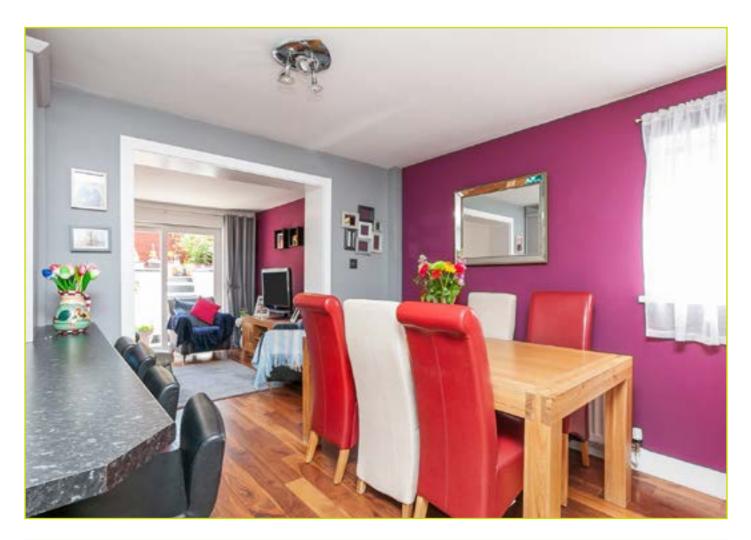

Dining room: wood strip flooring.

OPEN TO SUNROOM

SUN ROOM: 11' 5" x 10' 3" (3.49m x 3.12m) Wood strip flooring, sliding doors to rear garden