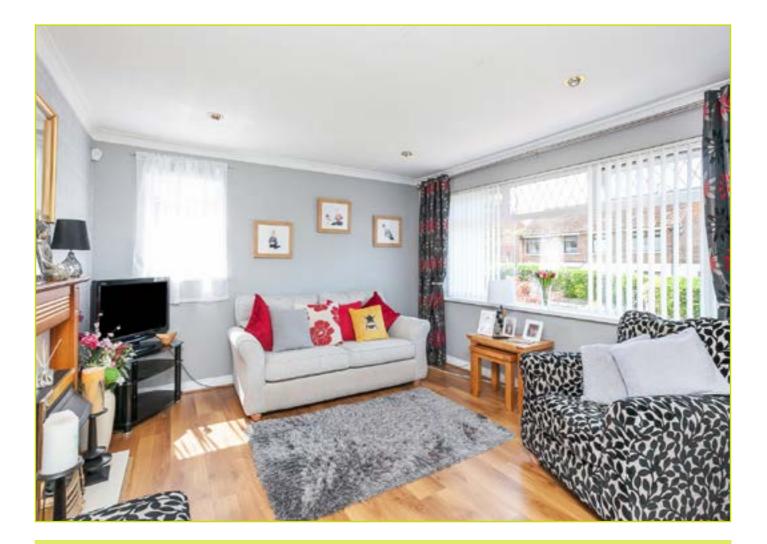

The property has been maintained to an excellent standard and comprises of a bright and spacious living room and a modern kitchen open to both a dining room and sun room. Three generous bedrooms and a well appointed bathroom are to the first floor.

### Ground Floor

ENTRANCE HALL: Pvc front door, wood strip flooring LIVING ROOM: 14' 2" x 12' 2" (4.32m x 3.70m) Wood strip flooring, cornicing

KITCHEN OPEN TO DINING ROOM: 17' 3" x 15' 6" (5.25m x 4.73m) Excellent range of high and low level units, formica work surfaces, integrated oven and hob with glass extractor fan over, integrated fridge freezer, plumbed for washing machine, integrated dish washer, stainless steel sink unit, tiled floor, partly tiled walls, spot lighting.