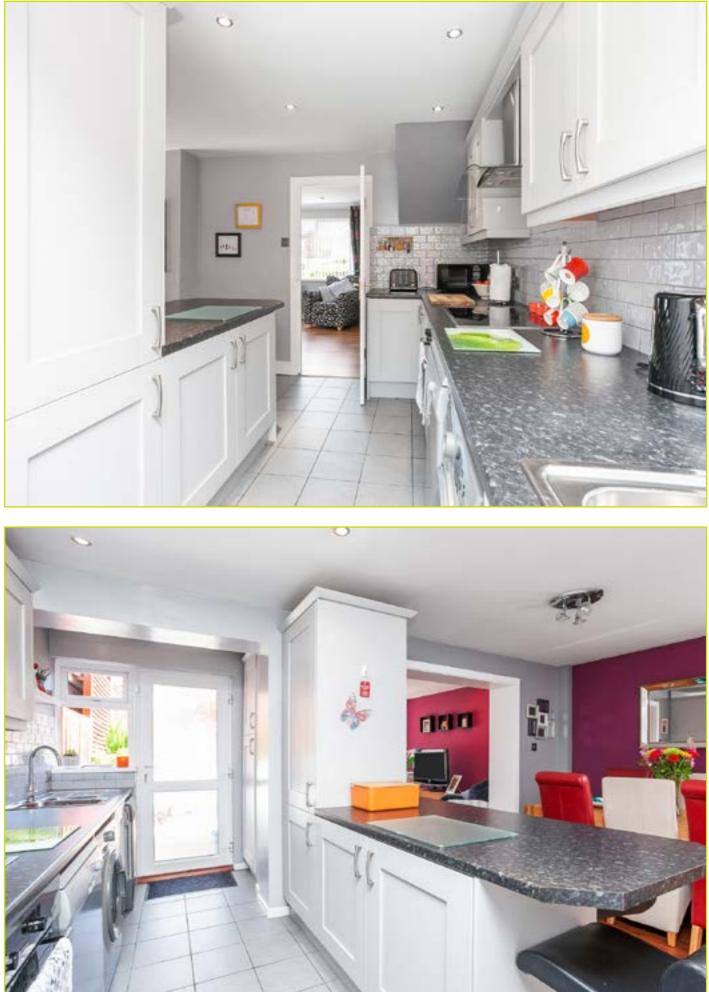

### Ground Floor

ENTRANCE HALL: Pvc front door, wood strip flooring LIVING ROOM: 14' 2" x 12' 2" (4.32m x 3.70m) Wood strip flooring, cornicing

KITCHEN OPEN TO DINING ROOM: 17' 3" x 15' 6" (5.25m x 4.73m) Excellent range of high and low level units, formica work surfaces, integrated oven and hob with glass extractor fan over, integrated fridge freezer, plumbed for washing machine, integrated dish washer, stainless steel sink unit, tiled floor, partly tiled walls, spot lighting.

Dining room: wood strip flooring.

OPEN TO SUNROOM

SUN ROOM: 11' 5" x 10' 3" (3.49m x 3.12m) Wood strip flooring, sliding doors to rear garden