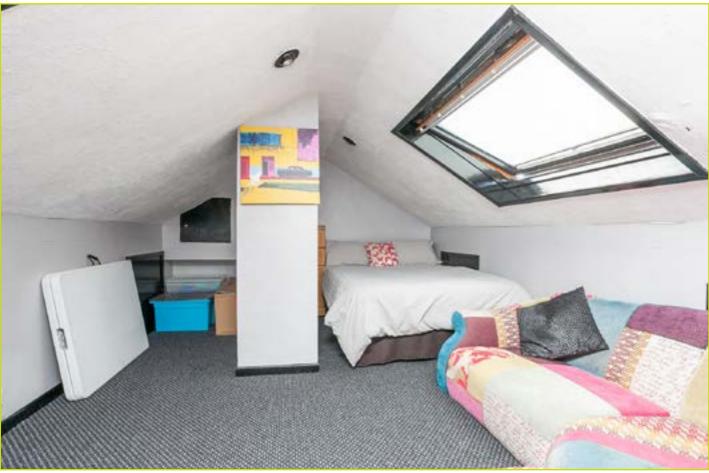

#### Second Floor

FLOORED ROOFSPACE: 16' 1" x 10' 5" (4.91m x 3.17m) Velux window, light and power