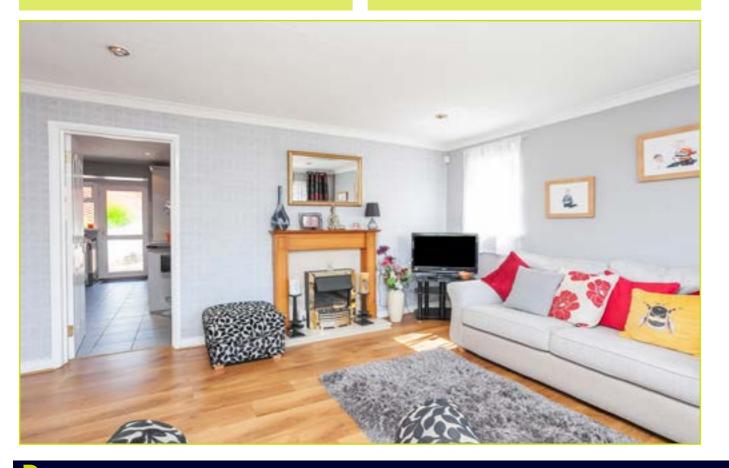

The property has been maintained to an excellent standard and comprises of a bright and spacious living room and a modern kitchen open to both a dining room and sun room. Three generous bedrooms and a well appointed bathroom are to the first floor.

### Ground Floor

ENTRANCE HALL: Pvc front door, wood strip flooring LIVING ROOM: 14' 2" x 12' 2" (4.32m x 3.70m) Wood strip flooring, cornicing

KITCHEN OPEN TO DINING ROOM: 17' 3" x 15' 6" (5.25m x 4.73m) Excellent range of high and low level units, formica work surfaces, integrated oven and hob with glass extractor fan over, integrated fridge freezer, plumbed for washing machine, integrated dish washer, stainless steel sink unit, tiled floor, partly tiled walls, spot lighting.