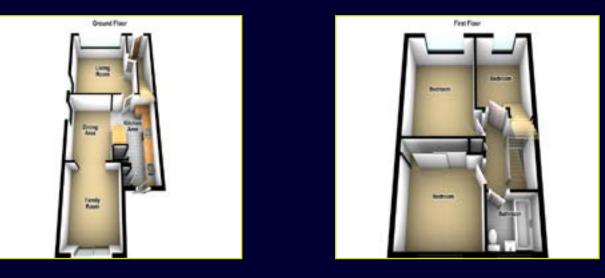

## **ACCOMMODATION:**

### Ground Floor

ENTRANCE HALL: Pvc front door, wood strip flooring LIVING ROOM: 14' 2" x 12' 2" (4.32m x 3.70m) Wood strip flooring, cornicing

KITCHEN OPEN TO DINING ROOM: 17' 3" x 15' 6" (5.25m x 4.73m) Excellent range of high and low level units, formica work surfaces, integrated oven and hob with glass extractor fan over, integrated fridge freezer, plumbed for washing machine, integrated dish washer, stainless steel sink unit, tiled floor, partly tiled walls, spot lighting.

Dining room: wood strip flooring.

OPEN TO SUNROOM

SUN ROOM: 11' 5" x 10' 3" (3.49m x 3.12m) Wood strip flooring, sliding doors to rear garden

#### First Floor

#### LANDING:

BEDROOM (1): 10' 11" x 9' 4" (3.33m x 2.85m) Built in double mirror robes, cornicing

BEDROOM (2): 12' 1" x 9' 9" (3.69m x 2.98m) Wood strip flooring

ORIGINAL BEDROOM (3): Staircase to floored roof space