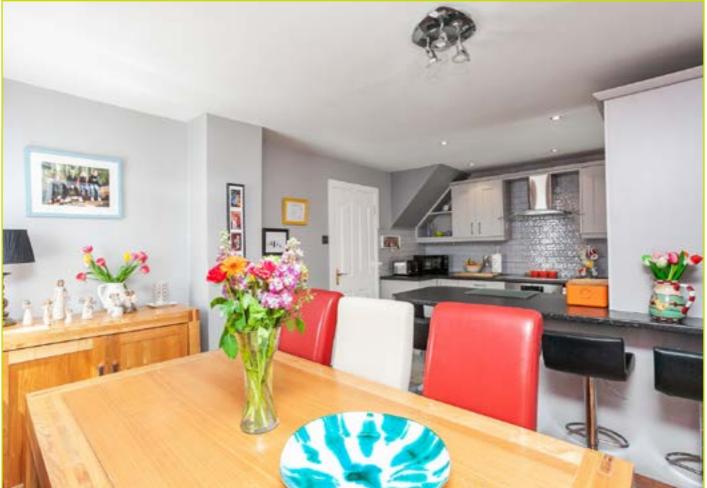

Dining room: wood strip flooring.

OPEN TO SUNROOM

SUN ROOM: 11' 5" x 10' 3" (3.49m x 3.12m) Wood strip flooring, sliding doors to rear garden