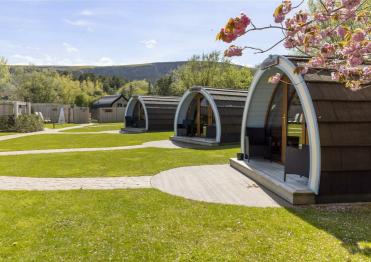

#### **LUXURY GLAMPING VILLAGE**

This site boasts an exceptional opportunity to acquire an award winning glamping village in what could only be described as one of Northern Irelands best locations.

There are five luxury pods in the main area of the glamping village, privately enclosed with trees, fencing and hedgerows with a beautifully landscaped secluded garden and decorative walkways leading to the enhancing centre water feature and hot tub area.

To the rear of the site is a 6th luxury pod that has exclusive hot tub access, private gated garden, and external patio area.

All pods are fully equipped with kitchenette, double bed and sofa bed, ensuite, wide screen smart TV, wireless internet access & key pad security system.

The glamping village is further complimented by fire pit areas, picnic tables, a large 'Chill & Grill' BBQ hut.

\*\*\* Some more information can be found at benonegetaways.co.uk \*\*\*