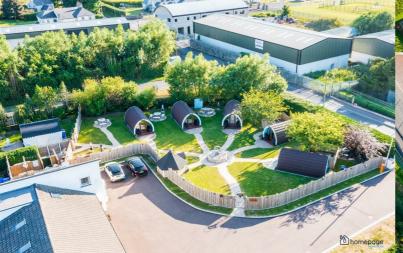

#### **LUXURY GLAMPING VILLAGE**

This site boasts an exceptional opportunity to acquire an award winning glamping village in what could only be described as one of Northern Irelands best locations.

There are five luxury pods in the main area of the glamping village, privately enclosed with trees, fencing and hedgerows with a beautifully landscaped secluded garden and decorative walkways leading to the enhancing centre water feature and hot tub area.

To the rear of the site is a 6th luxury pod that has exclusive hot tub access, private gated garden, and external patio area.

All pods are fully equipped with kitchenette, double bed and sofa bed, ensuite, wide screen smart TV, wireless internet access & key pad security system.

The glamping village is further complimented by fire pit areas, picnic tables, a large 'Chill & Grill' BBQ hut.

\*\*\* Some more information can be found at benonegetaways.co.uk \*\*\*