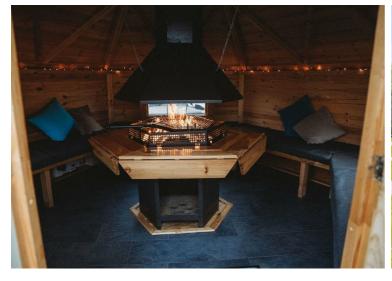

#### **LUXURY GLAMPING VILLAGE**

This site boasts an exceptional opportunity to acquire an award winning glamping village in what could only be described as one of Northern Irelands best locations.

There are five luxury pods in the main area of the glamping village, privately enclosed with trees, fencing and hedgerows with a beautifully landscaped secluded garden and decorative walkways leading to the enhancing centre water feature and hot tub area.

To the rear of the site is a 6th luxury pod that has exclusive hot tub access, private gated garden, and external patio area.

All pods are fully equipped with kitchenette, double bed and sofa bed, ensuite, wide screen smart TV, wireless internet access & key pad security system.

The glamping village is further complimented by fire pit areas, picnic tables, a large 'Chill & Grill' BBQ hut.

\*\*\* Some more information can be found at benonegetaways.co.uk \*\*\*