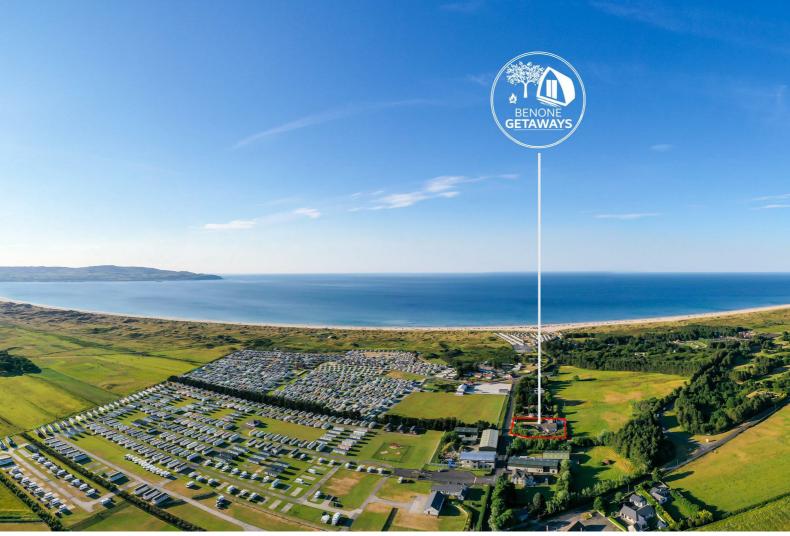

#### **LUXURY GLAMPING VILLAGE**

This site boasts an exceptional opportunity to acquire an award winning glamping village in what could only be described as one of Northern Irelands best locations.

There are five luxury pods in the main area of the glamping village, privately enclosed with trees, fencing and hedgerows with a beautifully landscaped secluded garden and decorative walkways leading to the enhancing centre water feature and hot tub area.

To the rear of the site is a 6th luxury pod that has exclusive hot tub access, private gated garden, and external patio area.

All pods are fully equipped with kitchenette, double bed and sofa bed, ensuite, wide screen smart TV, wireless internet access & key pad security system.

The glamping village is further complimented by fire pit areas, picnic tables, a large 'Chill & Grill' BBQ hut.

\*\*\* Some more information can be found at benonegetaways.co.uk \*\*\*

#### **LOCATION**

Not only does this property boast some amazing internal & external features, but right on your doorstep, of course, is the boardwalk through the sand dunes that leads to the beach and local amenities.

At the seven mile stretch of golden sands, you can hire equipment for surfing, body boarding and many other activities. If water sports are not your thing, bring your golfing mates and play one of the locally well know courses – Castlerock, Royal Portrush or Portstewart to name a few.