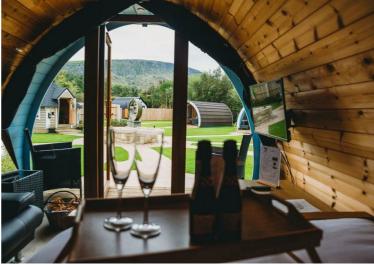

To the rear of the site is a 6th luxury pod that has exclusive hot tub access, private gated garden, and external patio area.

All pods are fully equipped with kitchenette, double bed and sofa bed, ensuite, wide screen smart TV, wireless internet access & key pad security system.