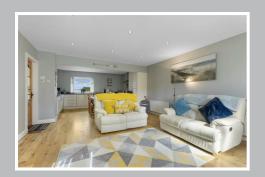

#### **MAIN RESIDENCE**

Extending to approx. 3,000 sq ft this large residence benefits from 2 reception rooms, 2 kitchens fully fitted with integrated appliances, large utility room, office, dining room, 2 family bathrooms and 6 large bedrooms (3 with en-suite).

Internally the property has been presented to the highest of standards throughout and the well-thought-out floor plan ensures a seamless flow between living, dining and sleeping quarters.

This property has a further (circa) 790 sq ft of loft space ready for conversion