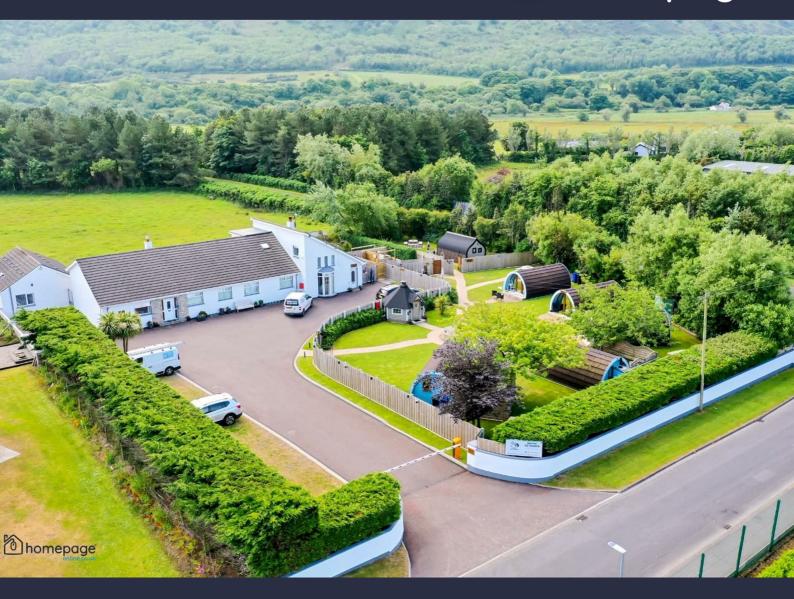

#### **MAIN RESIDENCE**

Extending to approx. 3,000 sq ft this large residence benefits from 2 reception rooms, 2 kitchens fully fitted with integrated appliances, large utility room, office, dining room, 2 family bathrooms and 6 large bedrooms (3 with en-suite).

#### **LUXURY GLAMPING VILLAGE**

This site boasts an exceptional opportunity to acquire an award winning glamping village in what could only be described as one of Northern Irelands best locations.

There are five luxury pods in the main area of the glamping village, privately enclosed with trees, fencing and hedgerows with a beautifully landscaped secluded garden and decorative walkways leading to the enhancing centre water feature and hot tub area.

To the rear of the site is a 6th luxury pod that has exclusive hot tub access, private gated garden, and external patio area.

All pods are fully equipped with kitchenette, double bed and sofa bed, ensuite, wide screen smart TV, wireless internet access & key pad security system.

The glamping village is further complimented by fire pit areas, picnic tables, a large 'Chill & Grill' BBQ hut.

\*\*\* Some more information can be found at benonegetaways.co.uk \*\*\*