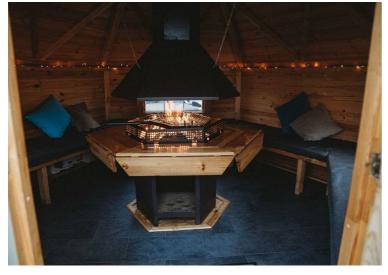

#### **LUXURY GLAMPING VILLAGE**

This site boasts an exceptional opportunity to acquire an award winning glamping village in what could only be described as one of Northern Irelands best locations.

There are five luxury pods in the main area of the glamping village, privately enclosed with trees, fencing and hedgerows with a beautifully landscaped secluded garden and decorative walkways leading to the enhancing centre water feature and hot tub area.

To the rear of the site is a 6th luxury pod that has exclusive hot tub access, private gated garden, and external patio area.

All pods are fully equipped with kitchenette, double bed and sofa bed, ensuite, wide screen smart TV, wireless internet access & key pad security system.

The glamping village is further complimented by fire pit areas, picnic tables, a large 'Chill & Grill' BBQ hut.

\*\*\* Some more information can be found at benonegetaways.co.uk \*\*\*