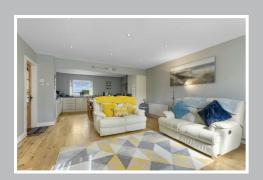

Internally the property has been presented to the highest of standards throughout and the well-thought-out floor plan ensures a seamless flow between living, dining and sleeping quarters.

This property has a further (circa) 790 sq ft of loft space ready for conversion

#### STUDIO APARTMENT

Nestled to the rear of the property, this self contained 2 bedroom apartment extends to (circa) 700 sq ft and comprises of an open plan kitchen / dining / living area, 2 large double bedrooms and a 'wet room' style family bathroom.