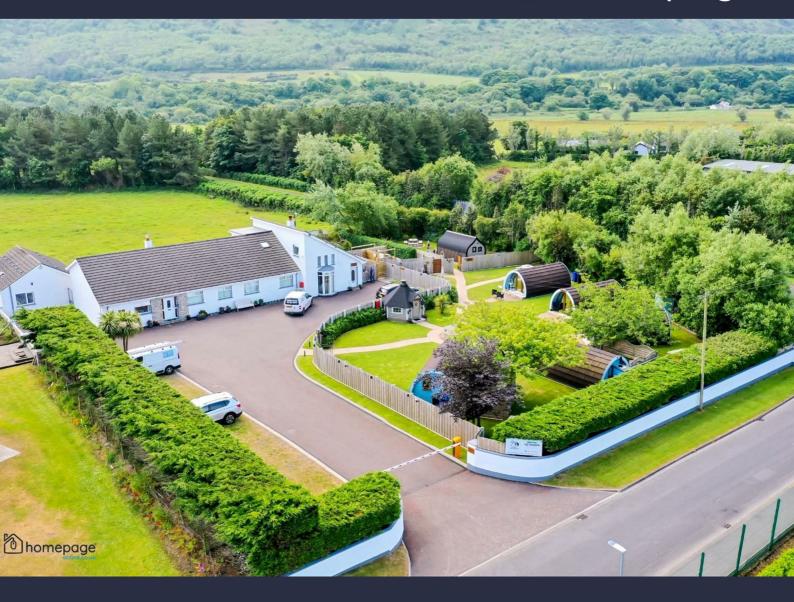

#### **MAIN RESIDENCE**

Extending to approx. 3,000 sq ft this large residence benefits from 2 reception rooms, 2 kitchens fully fitted with integrated appliances, large utility room, office, dining room, 2 family bathrooms and 6 large bedrooms (3 with en-suite).

#### **LUXURY GLAMPING VILLAGE**

This site boasts an exceptional opportunity to acquire an award winning glamping village in what could only be described as one of Northern Irelands best locations.

There are five luxury pods in the main area of the glamping village, privately enclosed with trees, fencing and hedgerows with a beautifully landscaped secluded garden and decorative walkways leading to the enhancing centre water feature and hot tub area.

#### **LOCATION**

Not only does this property boast some amazing internal & external features, but right on your doorstep, of course, is the boardwalk through the sand dunes that leads to the beach and local amenities.