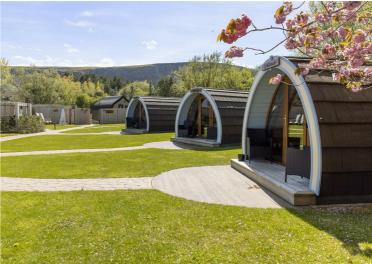

#### **LUXURY GLAMPING VILLAGE**

This site boasts an exceptional opportunity to acquire an award winning glamping village in what could only be described as one of Northern Irelands best locations.

There are five luxury pods in the main area of the glamping village, privately enclosed with trees, fencing and hedgerows with a beautifully landscaped secluded garden and decorative walkways leading to the enhancing centre water feature and hot tub area.

To the rear of the site is a 6th luxury pod that has exclusive hot tub access, private gated garden, and external patio area.

All pods are fully equipped with kitchenette, double bed and sofa bed, ensuite, wide screen smart TV, wireless internet access & key pad security system.

The glamping village is further complimented by fire pit areas, picnic tables, a large 'Chill & Grill' BBQ hut.

\*\*\* Some more information can be found at benonegetaways.co.uk \*\*\*