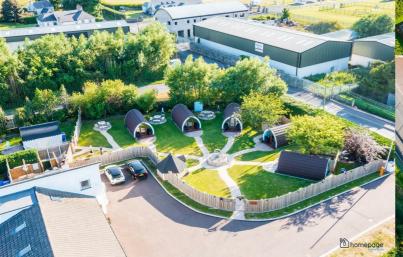

#### **LUXURY GLAMPING VILLAGE**

This site boasts an exceptional opportunity to acquire an award winning glamping village in what could only be described as one of Northern Irelands best locations.

There are five luxury pods in the main area of the glamping village, privately enclosed with trees, fencing and hedgerows with a beautifully landscaped secluded garden and decorative walkways leading to the enhancing centre water feature and hot tub area.

To the rear of the site is a 6th luxury pod that has exclusive hot tub access, private gated garden, and external patio area.

All pods are fully equipped with kitchenette, double bed and sofa bed, ensuite, wide screen smart TV, wireless internet access & key pad security system.