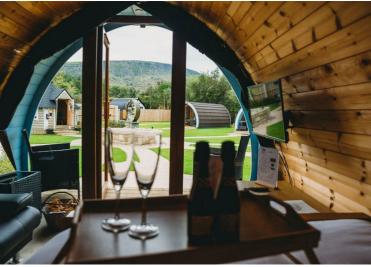

To the rear of the site is a 6th luxury pod that has exclusive hot tub access, private gated garden, and external patio area.

All pods are fully equipped with kitchenette, double bed and sofa bed, ensuite, wide screen smart TV, wireless internet access & key pad security system.