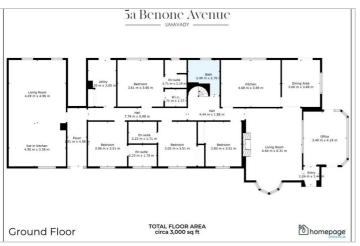

#### **MAIN RESIDENCE**

Extending to approx. 3,000 sq ft this large residence benefits from 2 reception rooms, 2 kitchens fully fitted with integrated appliances, large utility room, office, dining room, 2 family bathrooms and 6 large bedrooms (3 with en-suite).

Internally the property has been presented to the highest of standards throughout and the well-thought-out floor plan ensures a seamless flow between living, dining and sleeping quarters.

This property has a further (circa) 790 sq ft of loft space ready for conversion