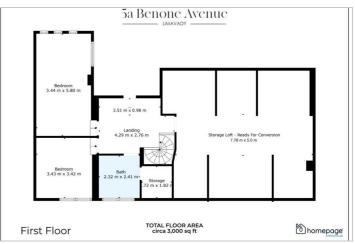

#### **MAIN RESIDENCE**

Extending to approx. 3,000 sq ft this large residence benefits from 2 reception rooms, 2 kitchens fully fitted with integrated appliances, large utility room, office, dining room, 2 family bathrooms and 6 large bedrooms (3 with en-suite).

Internally the property has been presented to the highest of standards throughout and the well-thought-out floor plan ensures a seamless flow between living, dining and sleeping quarters.

This property has a further (circa) 790 sq ft of loft space ready for conversion