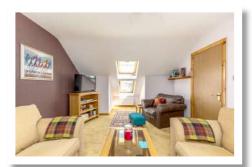

### **Second Floor**

**Sitting Room** 13' 7" x 11' 10"

**Bedroom Two** 15' 3" x 10' 1'

**Shower Room** 

The accommodation starts on the first floor and comprises living room with attractive polished limestone fireplace, gas coal effect fire, feature vaulted ceiling and double glazed French doors to privately owned balcony. There is also a superb modern fitted kitchen, bedroom with range of built-in wardrobes and en suite shower room and a bathroom with three piece suite on this floor. Upstairs there is a sitting room with minstrel gallery overlooking the living room, second bedroom and a shower room with three piece white suite.