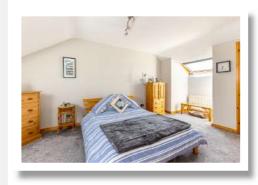

### First Floor First Floor

**Living Room** 15' 11" x 11' 10"

Kitchen 11' 10" x 10' 8"

Bedroom 1 12' 6" x 10' 2"

**En suite Shower Room** 

The accommodation starts on the first floor and comprises living room with attractive polished limestone fireplace, gas coal effect fire, feature vaulted ceiling and double glazed French doors to privately owned balcony. There is also a superb modern fitted kitchen, bedroom with range of built-in wardrobes and en suite shower room and a bathroom with three piece suite on this floor. Upstairs there is a sitting room with minstrel gallery overlooking the living room, second bedroom and a shower room with three piece white suite.