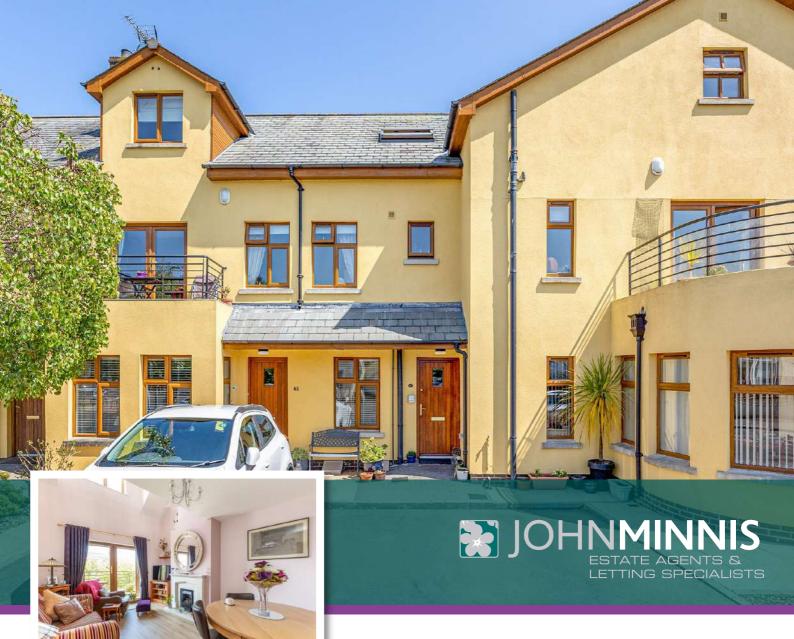

47 GODFREY AVENUE, BANGOR, BT20 5LS ASKING PRICE £249,950

Scan for Property Details and to Arrange a Viewing

johnminnis.co.uk 🚹 🛂

- Outstanding Spacious Duplex Apartment
- Prime Location Right in the Heart of Popular Ballyholme
- Excellent Convenience to Many Amenities Including Beach, Esplanade, Shops, Cafes and Restaurants
- Deceptively Spacious with a Range of Different Layouts
- Well Presented Throughout and Leaving Little Left to do but Move Your Furniture in and Enjoy
- Living Room with Attractive Polished Limestone Fireplace, Gas Coal Effect Fire, Feature Vaulted Ceiling and Doors to Privately Owned Balcony
- Superb Modern Fitted Kitchen
- Sitting Room with Minstrel Gallery Overlooking the Living Room
- Two Well Proportioned Bedrooms Including Bedroom One with Range of Built-in Wardrobes and En Suite Shower Room
- Bedroom Two with Built-in Wardrobe and Excellent Storage in Eaves
- Bathroom with Three Piece White Suite
- Separate Shower Room with Three Piece White Suite
- Phoenix Gas Heating
- Double Glazed Windows
- Telecom Entry System
- Private Allocated Car Parking Space
- Balcony Has Westerly Aspect Making it an Ideal Space to Enjoy the Sun or People Watch
- Well Presented Communal Garden Areas
- Demand Anticipated to be High and to a Wide Range of Prospective Purchasers Including First Time Buyers, Young Professionals, Investors, Those Looking to Downsize, The Retired and Holiday Home Market

#### Outside

**Private Allocated Car** Parking Space and Communal Garden Area, Balcony with Westerly Aspect.

johnminnis.co.uk

Located right in the heart of the popular village of Ballyholme here is an ideal opportunity to purchase an outstanding spacious duplex apartment with excellent convenience to many amenities including beach, esplanade, shops, cafes and restaurants. Deceptively spacious and very flexible there is a range of different layouts to suit the needs of the owners. Accessed via its own front door viewers are sure to be suitably impressed by what is on offer.

The accommodation starts on the first floor and comprises living room with attractive polished limestone fireplace, gas coal effect fire, feature vaulted ceiling and double glazed French doors to privately owned balcony. There is also a superb modern fitted kitchen, bedroom with range of built-in wardrobes and en suite shower room and a bathroom with three piece suite on this floor. Upstairs there is a sitting room with minstrel gallery overlooking the living room, second bedroom and a shower room with three piece white suite.

Outside, is a private allocated car parking space, well presented communal garden area and balcony, as mentioned previously. The balcony has a westerly aspect making it the ideal space to enjoy the sun or people watch. Other benefits include Phoenix gas heating, double glazed windows and telecom entry system. Apartments of this calibre, space and versatility in this location rarely come to the market. Demand is anticipated to be high and to a wide range of prospective purchasers including first time buyers, young professionals, those looking to downsize, the retired and the holiday home market. Early viewing is thoroughly recommended.