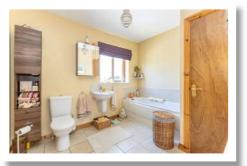

#### **Bathroom**

The accommodation starts on the first floor and comprises living room with attractive polished limestone fireplace, gas coal effect fire, feature vaulted ceiling and double glazed French doors to privately owned balcony. There is also a superb modern fitted kitchen, bedroom with range of built-in wardrobes and en suite shower room and a bathroom with three piece suite on this floor. Upstairs there is a sitting room with minstrel gallery overlooking the living room, second bedroom and a shower room with three piece white suite.