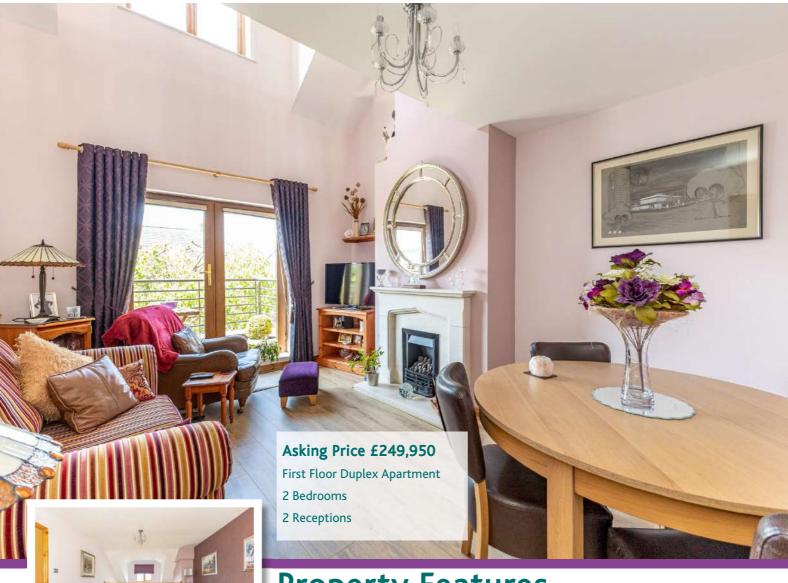

47 GODFREY AVENUE, BANGOR, BT20 5LS ASKING PRICE £249,950

Scan for Property Details and to Arrange a Viewing

johnminnis.co.uk 🚹 🛂

- Outstanding Spacious Duplex Apartment
- Prime Location Right in the Heart of Popular Ballyholme
- Excellent Convenience to Many Amenities Including Beach, Esplanade, Shops, Cafes and Restaurants
- Deceptively Spacious with a Range of Different Layouts
- Well Presented Throughout and Leaving Little Left to do but Move Your Furniture in and Enjoy
- Living Room with Attractive Polished Limestone Fireplace, Gas Coal Effect Fire, Feature Vaulted Ceiling and Doors to Privately Owned Balcony
- Superb Modern Fitted Kitchen
- Sitting Room with Minstrel Gallery Overlooking the Living Room
- Two Well Proportioned Bedrooms Including Bedroom One with Range of Built-in Wardrobes and En Suite Shower Room
- Bedroom Two with Built-in Wardrobe and Excellent Storage in Eaves
- Bathroom with Three Piece White Suite
- Separate Shower Room with Three Piece White Suite
- Phoenix Gas Heating
- Double Glazed Windows
- Telecom Entry System
- Private Allocated Car Parking Space
- Balcony Has Westerly Aspect Making it an Ideal Space to Enjoy the Sun or People Watch
- Well Presented Communal Garden Areas
- Demand Anticipated to be High and to a Wide Range of Prospective Purchasers Including First Time Buyers, Young Professionals, Investors, Those Looking to Downsize, The Retired and Holiday Home Market

The accommodation starts on the first floor and comprises living room with attractive polished limestone fireplace, gas coal effect fire, feature vaulted ceiling and double glazed French doors to privately owned balcony. There is also a superb modern fitted kitchen, bedroom with range of built-in wardrobes and en suite shower room and a bathroom with three piece suite on this floor. Upstairs there is a sitting room with minstrel gallery overlooking the living room, second bedroom and a shower room with three piece white suite.