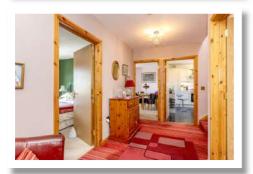

### **Ground Floor Reception Hall**

The accommodation starts on the first floor and comprises living room with attractive polished limestone fireplace, gas coal effect fire, feature vaulted ceiling and double glazed French doors to privately owned balcony. There is also a superb modern fitted kitchen, bedroom with range of built-in wardrobes and en suite shower room and a bathroom with three piece suite on this floor. Upstairs there is a sitting room with minstrel gallery overlooking the living room, second bedroom and a shower room with three piece white suite.