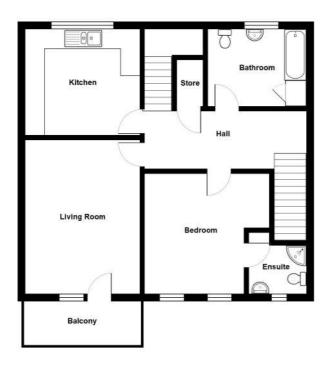

# Accommodation

### **Ground Floor Reception Hall**

### First Floor First Floor

**Living Room** 15' 11" x 11' 10"

Kitchen 11' 10" x 10' 8"

Bedroom 1 12' 6" x 10' 2"

**En suite Shower Room** 

#### **Bathroom**

### **Second Floor**

**Sitting Room** 13' 7" x 11' 10"

**Bedroom Two** 15' 3" x 10' 1'

**Shower Room** 

#### Outside

**Private Allocated Car** Parking Space and Communal Garden Area, Balcony with Westerly Aspect.

johnminnis.co.uk

Located right in the heart of the popular village of Ballyholme here is an ideal opportunity to purchase an outstanding spacious duplex apartment with excellent convenience to many amenities including beach, esplanade, shops, cafes and restaurants. Deceptively spacious and very flexible there is a range of different layouts to suit the needs of the owners. Accessed via its own front door viewers are sure to be suitably impressed by what is on offer.