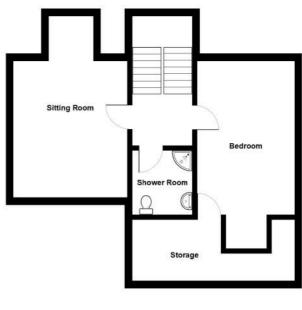

# Accommodation

### **Ground Floor Reception Hall**

### First Floor First Floor

**Living Room** 15' 11" x 11' 10"

Kitchen 11' 10" x 10' 8"

Bedroom 1 12' 6" x 10' 2"

**En suite Shower Room** 

#### **Bathroom**

### **Second Floor**

**Sitting Room** 13' 7" x 11' 10"

**Bedroom Two** 15' 3" x 10' 1'

**Shower Room** 

#### Outside

**Private Allocated Car** Parking Space and Communal Garden Area, Balcony with Westerly Aspect.

johnminnis.co.uk

Located right in the heart of the popular village of Ballyholme here is an ideal opportunity to purchase an outstanding spacious duplex apartment with excellent convenience to many amenities including beach, esplanade, shops, cafes and restaurants. Deceptively spacious and very flexible there is a range of different layouts to suit the needs of the owners. Accessed via its own front door viewers are sure to be suitably impressed by what is on offer.

The accommodation starts on the first floor and comprises living room with attractive polished limestone fireplace, gas coal effect fire, feature vaulted ceiling and double glazed French doors to privately owned balcony. There is also a superb modern fitted kitchen, bedroom with range of built-in wardrobes and en suite shower room and a bathroom with three piece suite on this floor. Upstairs there is a sitting room with minstrel gallery overlooking the living room, second bedroom and a shower room with three piece white suite.