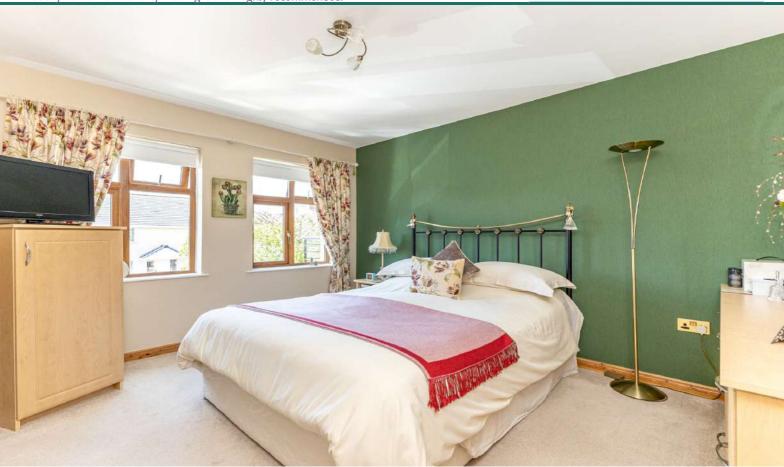

### First Floor First Floor

**Living Room** 15' 11" x 11' 10"

Kitchen 11' 10" x 10' 8"

Bedroom 1 12' 6" x 10' 2"

**En suite Shower Room** 

The accommodation starts on the first floor and comprises living room with attractive polished limestone fireplace, gas coal effect fire, feature vaulted ceiling and double glazed French doors to privately owned balcony. There is also a superb modern fitted kitchen, bedroom with range of built-in wardrobes and en suite shower room and a bathroom with three piece suite on this floor. Upstairs there is a sitting room with minstrel gallery overlooking the living room, second bedroom and a shower room with three piece white suite.