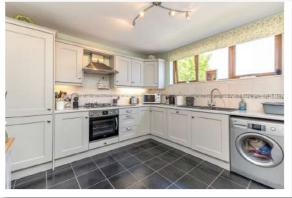

### First Floor First Floor

**Living Room** 15' 11" x 11' 10"

Kitchen 11' 10" x 10' 8"

Bedroom 1 12' 6" x 10' 2"

**En suite Shower Room** 

The accommodation starts on the first floor and comprises living room with attractive polished limestone fireplace, gas coal effect fire, feature vaulted ceiling and double glazed French doors to privately owned balcony. There is also a superb modern fitted kitchen, bedroom with range of built-in wardrobes and en suite shower room and a bathroom with three piece suite on this floor. Upstairs there is a sitting room with minstrel gallery overlooking the living room, second bedroom and a shower room with three piece white suite.