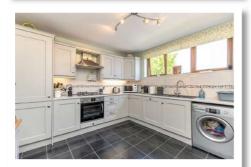

### First Floor First Floor

**Living Room** 15' 11" x 11' 10"

Kitchen 11' 10" x 10' 8"

Bedroom 1 12' 6" x 10' 2"

**En suite Shower Room** 

The accommodation starts on the first floor and comprises living room with attractive polished limestone fireplace, gas coal effect fire, feature vaulted ceiling and double glazed French doors to privately owned balcony. There is also a superb modern fitted kitchen, bedroom with range of built-in wardrobes and en suite shower room and a bathroom with three piece suite on this floor. Upstairs there is a sitting room with minstrel gallery overlooking the living room, second bedroom and a shower room with three piece white suite.