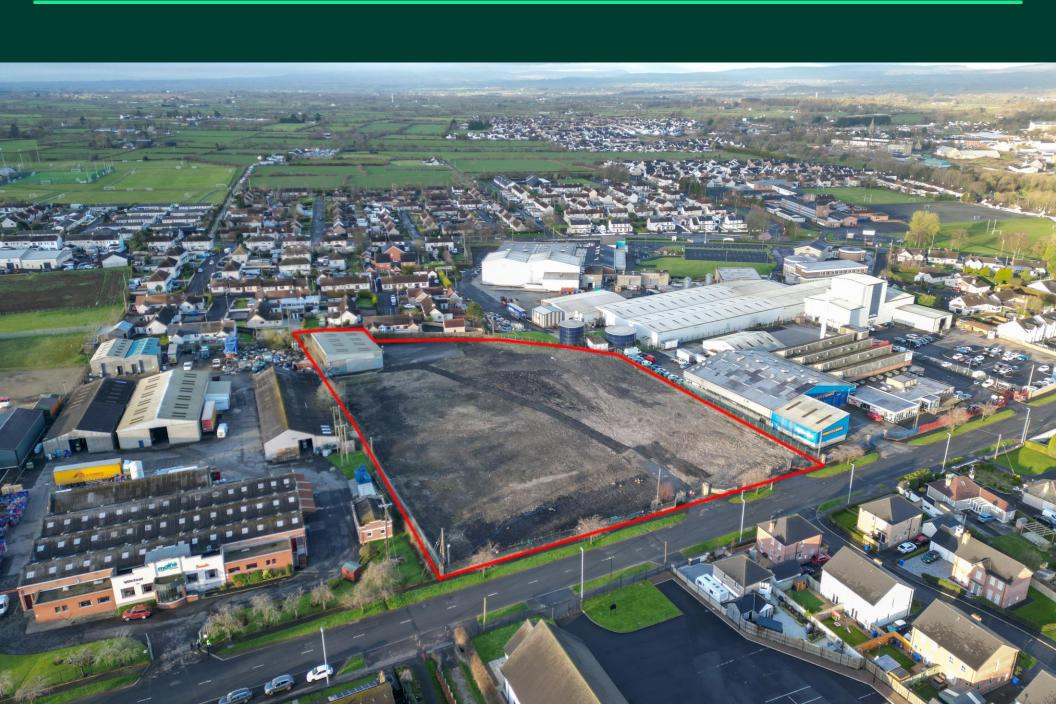

# Key Benefits

- 3.4 Acres site
- Contains a 5,070 sq. ft temporary store on site
- 0.9 miles from Ballymoney Town centre
- 17 minute drive to Coleraine
- 21 minute drive to Portrush

# **Description**

The subject site extends to approximately 3.4 acres in size and contains a 5,070 sq. ft temporary store to the rear. The remaining area is hard core land and benefits from a flat topography. The site is surrounded by secure fencing. The subject can be accessed from the Ballymena road and is suitable for a wide variety of trades, services and uses, subject to any necessary consents.

## Accommodation

| Area            |             |               |
|-----------------|-------------|---------------|
| Site            | 3.4 Acres   | 1.38 Hectares |
| Temporary Store | 5,070 sq ft | 471 sq m      |