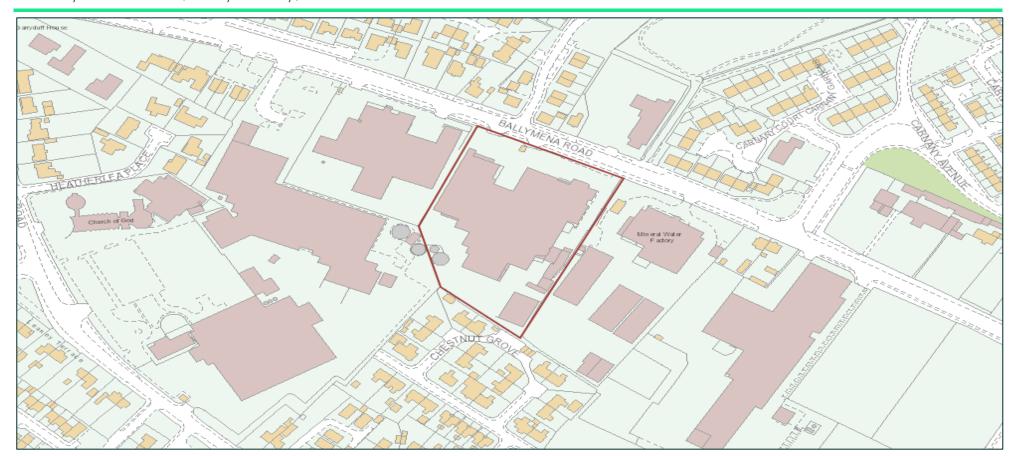

# **Description**

The subject site extends to approximately 3.4 acres in size and contains a 5,070 sq. ft temporary store to the rear. The remaining area is hard core land and benefits from a flat topography. The site is surrounded by secure fencing. The subject can be accessed from the Ballymena road and is suitable for a wide variety of trades, services and uses, subject to any necessary consents.

## Accommodation

| Area            |             |               |
|-----------------|-------------|---------------|
| Site            | 3.4 Acres   | 1.38 Hectares |
| Temporary Store | 5,070 sq ft | 471 sq m      |