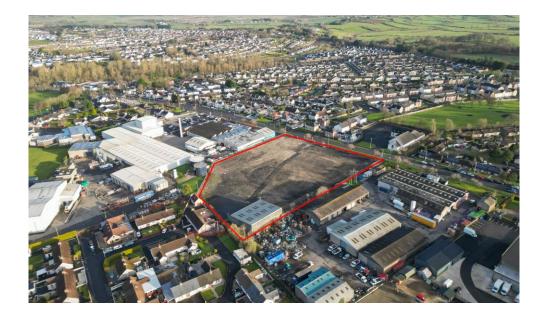

# Key Benefits

- 3.4 Acres site
- Contains a 5,070 sq. ft temporary store on site
- 0.9 miles from Ballymoney Town centre
- 17 minute drive to Coleraine
- 21 minute drive to Portrush

# **Description**

The subject site extends to approximately 3.4 acres in size and contains a 5,070 sq. ft temporary store to the rear. The remaining area is hard core land and benefits from a flat topography. The site is surrounded by secure fencing. The subject can be accessed from the Ballymena road and is suitable for a wide variety of trades, services and uses, subject to any necessary consents.

## Accommodation

| Area            |             |               |
|-----------------|-------------|---------------|
| Site            | 3.4 Acres   | 1.38 Hectares |
| Temporary Store | 5,070 sq ft | 471 sq m      |