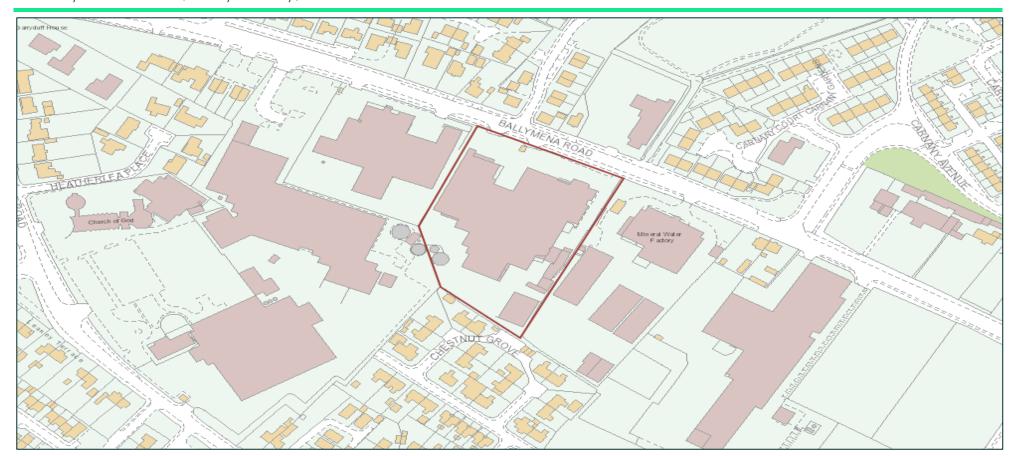

## Location

Ballymoney is a small town located near to the north coast of Northern Ireland approximately 55 miles from Belfast and near to the towns of Coleraine, Ballymena and Portrush. Access from Belfast is the A26 dual carriageway which links Belfast with Ballymena and Coleraine. Ballymoney provides a service and administrative centre for the surrounding area which is noted as having a Local Government Population of 31,659 persons per the 2011 Census. The site is located on the Ballymena road which is one of the main arterial routes into Ballymoney.

# **Description**

The subject site extends to approximately 3.4 acres in size and contains a 5,070 sq. ft temporary store to the rear. The remaining area is hard core land and benefits from a flat topography. The site is surrounded by secure fencing. The subject can be accessed from the Ballymena road and is suitable for a wide variety of trades, services and uses, subject to any necessary consents.