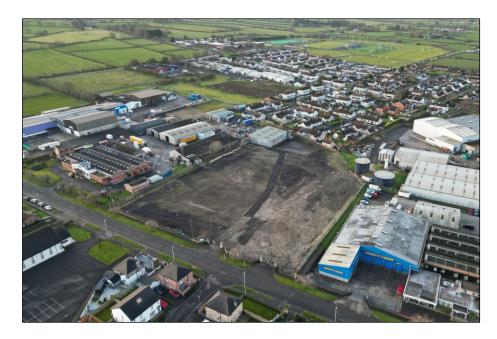

# Key Benefits

- 3.4 Acres site
- Contains a 5,070 sq. ft temporary store on site
- 0.9 miles from Ballymoney Town centre
- 17 minute drive to Coleraine
- 21 minute drive to Portrush

# **Description**

The subject site extends to approximately 3.4 acres in size and contains a 5,070 sq. ft temporary store to the rear. The remaining area is hard core land and benefits from a flat topography. The site is surrounded by secure fencing. The subject can be accessed from the Ballymena road and is suitable for a wide variety of trades, services and uses, subject to any necessary consents.

## Accommodation

| Area            |             |               |
|-----------------|-------------|---------------|
| Site            | 3.4 Acres   | 1.38 Hectares |
| Temporary Store | 5,070 sq ft | 471 sq m      |