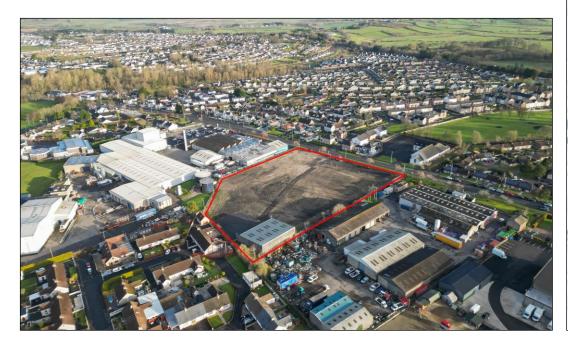

# Key Benefits

- 3.4 Acres site
- Contains a 5,070 sq. ft temporary store on site
- 0.9 miles from Ballymoney Town centre
- 17 minute drive to Coleraine
- 21 minute drive to Portrush

# **Description**

The subject site extends to approximately 3.4 acres in size and contains a 5,070 sq. ft temporary store to the rear. The remaining area is hard core land and benefits from a flat topography. The site is surrounded by secure fencing. The subject can be accessed from the Ballymena road and is suitable for a wide variety of trades, services and uses, subject to any necessary consents.

## Accommodation

| Area            |             |               |
|-----------------|-------------|---------------|
| Site            | 3.4 Acres   | 1.38 Hectares |
| Temporary Store | 5,070 sq ft | 471 sq m      |