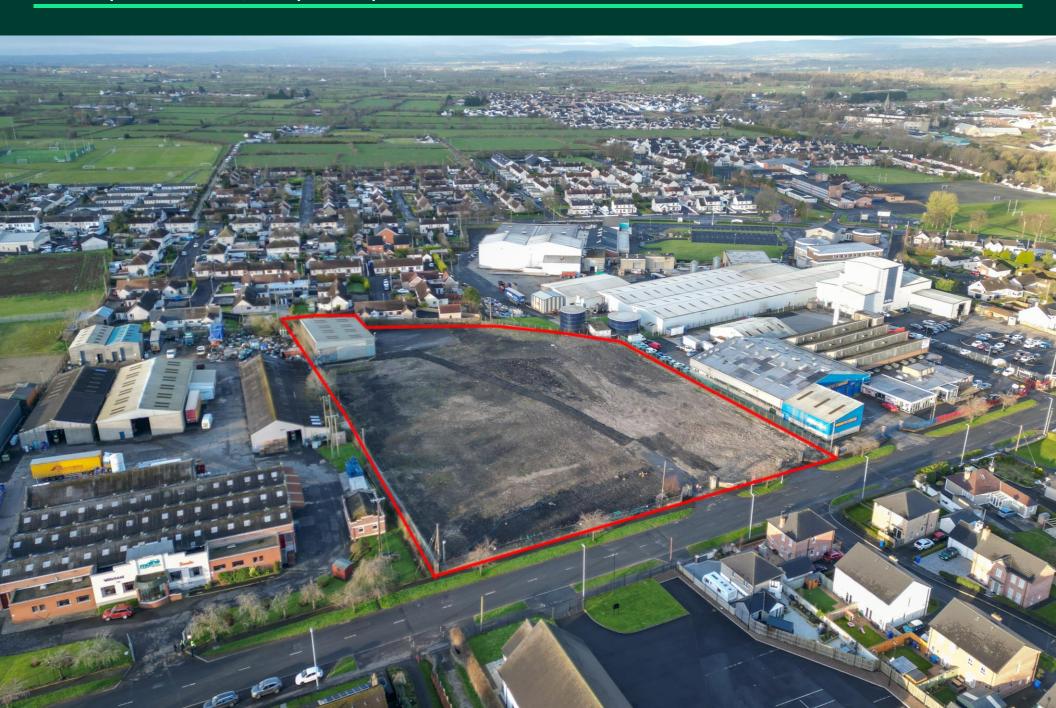

# Key Benefits

- 3.4 Acres site
- Contains a 5,070 sq. ft temporary store on site
- 0.9 miles from Ballymoney Town centre
- 17 minute drive to Coleraine
- 21 minute drive to Portrush

# **Description**

The subject site extends to approximately 3.4 acres in size and contains a 5,070 sq. ft temporary store to the rear. The remaining area is hard core land and benefits from a flat topography. The site is surrounded by secure fencing. The subject can be accessed from the Ballymena road and is suitable for a wide variety of trades, services and uses, subject to any necessary consents.

## Accommodation

| Area            |             |               |
|-----------------|-------------|---------------|
| Site            | 3.4 Acres   | 1.38 Hectares |
| Temporary Store | 5,070 sq ft | 471 sq m      |