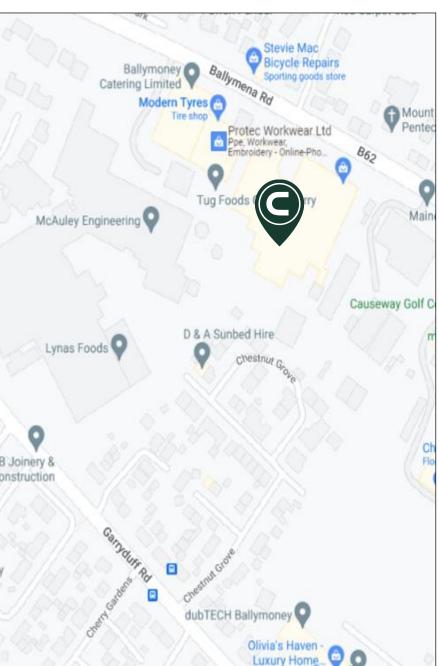

## Location

Ballymoney is a small town located near to the north coast of Northern Ireland approximately 55 miles from Belfast and near to the towns of Coleraine, Ballymena and Portrush. Access from Belfast is the A26 dual carriageway which links Belfast with Ballymena and Coleraine. Ballymoney provides a service and administrative centre for the surrounding area which is noted as having a Local Government Population of 31,659 persons per the 2011 Census. The site is located on the Ballymena road which is one of the main arterial routes into Ballymoney.