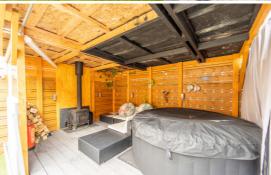

#### Rear

Stunning Fence Enclosed Rear Garden designed to offer a low maintenance area ideal for relaxing and entertaining. Cleverly zoned with resin, artificial grass and a covered timber entertainment area.