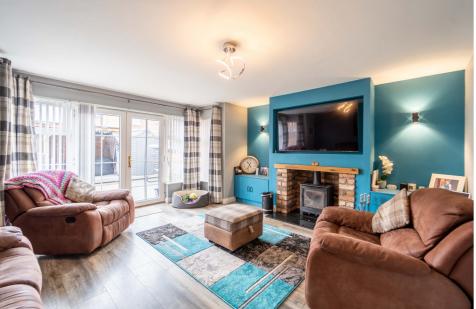

#### Lounge (16' 4" x 15' 7") at widest point

Spacious rear aspect Reception Room with Laminate Wooden Floor and a feature Cast Iron Stove with a brickwork surround. Double Doors leading to the Rear Garden.