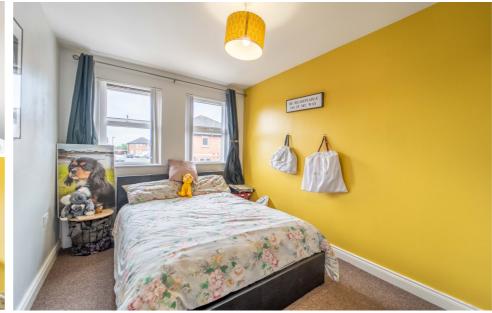

#### Bedroom Two (12' 5" x 8' 2")

Rear aspect double Bedroom.

#### Bedroom Three (12' 8" x 7' 11")

Rear aspect double Bedroom.