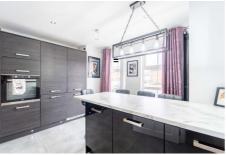

#### Kitchen (18' 2" x 11' 7") at widest point

Contemporary styled Kitchen with an excellent range of high and low level units with complimentary Worktops. Integrated Appliances include a Gas Hob, a I ½ Bowl Sink Unit, Dishwasher, Oven, Washing Machine & Tumble dryer. Complete with a matching Breakfast Bar with storage under and a tiled flooring.