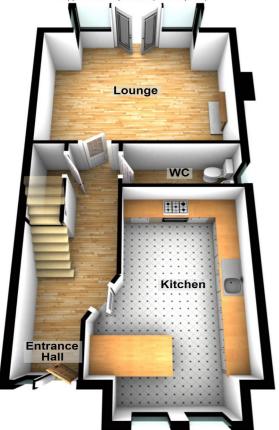

#### **Ground Floor**

#### **Entrance Hall**

Composite Door leading into a spacious Entrance Hall complete with tiled floor and access to under stairs storage.

#### Lounge (16' 4" x 15' 7") at widest point

Spacious rear aspect Reception Room with Laminate Wooden Floor and a feature Cast Iron Stove with a brickwork surround. Double Doors leading to the Rear Garden.

#### Kitchen (18' 2" x 11' 7") at widest point

Contemporary styled Kitchen with an excellent range of high and low level units with complimentary Worktops. Integrated Appliances include a Gas Hob, a I ½ Bowl Sink Unit, Dishwasher, Oven, Washing Machine & Tumble dryer. Complete with a matching Breakfast Bar with storage under and a tiled flooring.

#### W.C. (9' 2" x 3' 11")

Spacious W.C. with a two-piece suite comprising a Push Button W.C. and a Pedestal Wash Hand Basin. Complete with tiled flooring.