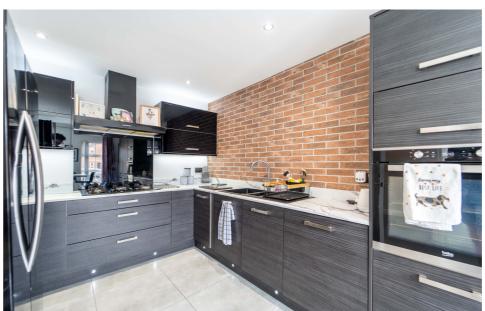

#### Kitchen (18' 2" x 11' 7") at widest point

Contemporary styled Kitchen with an excellent range of high and low level units with complimentary Worktops. Integrated Appliances include a Gas Hob, a I ½ Bowl Sink Unit, Dishwasher, Oven, Washing Machine & Tumble dryer. Complete with a matching Breakfast Bar with storage under and a tiled flooring.