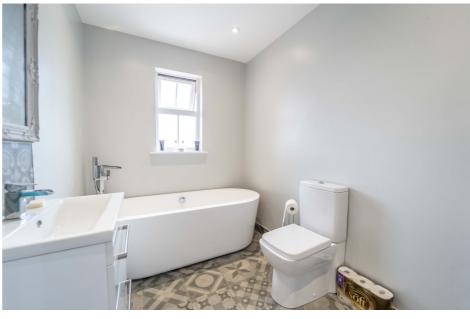

#### Bathroom (9' 2" x 6' 0")

Modern fitted Bathroom with a white three-piece suite comprising a free-standing Bathroom with Hand Shower Attachment, a Wash Hand Basin with drawer storage under and a Push Button W.C. Complete with tiled flooring.