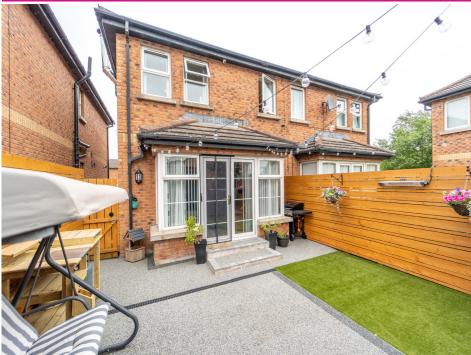

### Offers Over - £169,950

- Spacious Semi Detached Family Home
- Modern Presentation Throughout
- Three First Floor Double Bedrooms
- Principal Bedroom with Walk-In
  Dressing Area & Ensuite Shower Room
- Spacious Lounge with Feature Stove & Door to Rear Garden
- Contemporary Styled Kitchen with Integrated Appliances & Dining Space
- Ground Floor W.C.
- Gas Fired Central Heating
- Modern First Floor Bathroom Suite
- Rear Garden in Resin, Artificial Grass
  & Covered Entertainment Area

#### Rear

Stunning Fence Enclosed Rear Garden designed to offer a low maintenance area ideal for relaxing and entertaining. Cleverly zoned with resin, artificial grass and a covered timber entertainment area.