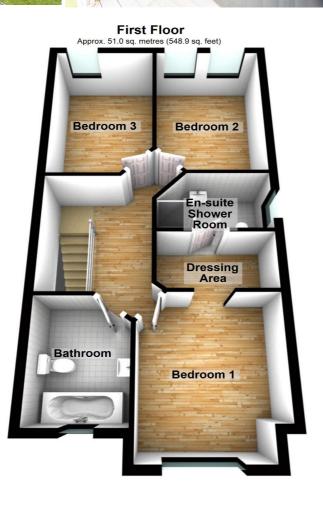

The First Floor of the Property comprises three well-proportioned Bedrooms (each capable of holding a double bed). The Principal Bedroom further benefits from access to a walk-in Dressing Area and a deluxe Ensuite Shower Room. Completing the First Floor is a modern Bathroom Suite.

#### Principal Bedroom (11' 8" x 9' 10") at widest point

Front aspect double Bedroom with access to a Walk-in Dressing Area & an Ensuite Shower Room. Complete with Laminate Wooden Flooring.

#### Bedroom Two (12' 5" x 8' 2")

Rear aspect double Bedroom.

#### Bedroom Three (12' 8" x 7' 11")

Rear aspect double Bedroom.

#### Bathroom (9' 2" x 6' 0")

Modern fitted Bathroom with a white three-piece suite comprising a free-standing Bathroom with Hand Shower Attachment, a Wash Hand Basin with drawer storage under and a Push Button W.C. Complete with tiled flooring.