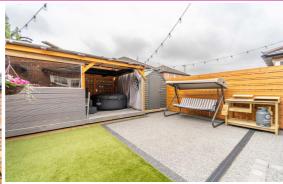

#### Rear

Stunning Fence Enclosed Rear Garden designed to offer a low maintenance area ideal for relaxing and entertaining. Cleverly zoned with resin, artificial grass and a covered timber entertainment area.