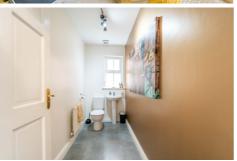

#### W.C. (9' 2" x 3' 11")

Spacious W.C. with a two-piece suite comprising a Push Button W.C. and a Pedestal Wash Hand Basin. Complete with tiled flooring.