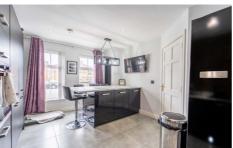

#### Kitchen (18' 2" x 11' 7") at widest point

Contemporary styled Kitchen with an excellent range of high and low level units with complimentary Worktops. Integrated Appliances include a Gas Hob, a I ½ Bowl Sink Unit, Dishwasher, Oven, Washing Machine & Tumble dryer. Complete with a matching Breakfast Bar with storage under and a tiled flooring.