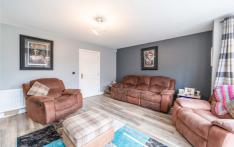

#### Lounge (16' 4" x 15' 7") at widest point

Spacious rear aspect Reception Room with Laminate Wooden Floor and a feature Cast Iron Stove with a brickwork surround. Double Doors leading to the Rear Garden.