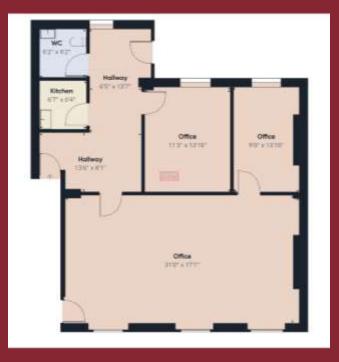

# ACCOMMODATION

2 private offices, 1 large meeting room, W/C facilities, kitchen facilities and a rooftop smoking area.

**NIA - 922 SQFT** 