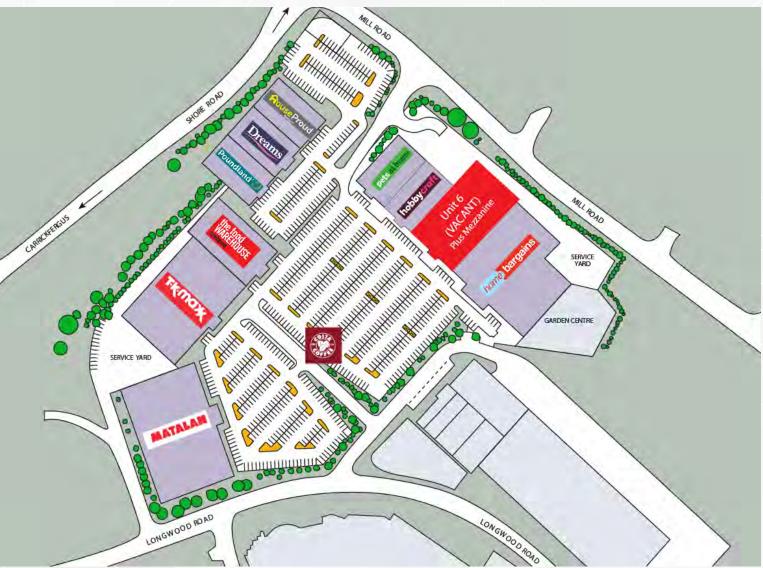

# THE SCHEME

The retail park extends to c. 191,000 sq ft comprising of retail warehouse units, coffee pod and 872 customer car parking spaces.

The planning consent is a mixture of open Class 1 consented and bulky goods restricted units.

### **ACCOMMODATION**

Unit 6: C. 2,090 sq m (22,500 sq ft) plus mezzanine