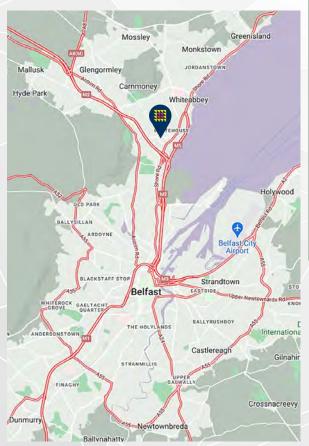

# LOCATION

Longwood Retail Park is situated adjacent to Abbey Shopping Centre in Newtownabbey, c. 5 miles north of Belfast.

The scheme is strategically located adjacent to J2 on the M2 motorway with access from both Longwood Road and Mill Road.

Current catchment within a 30 minute drive is 950,000.

Newtownabbey is a regional centre with a broad retail offer to include Abbey Shopping Centre anchored by Dunnes and Primark, Tesco Extra and Marks and Spencers.