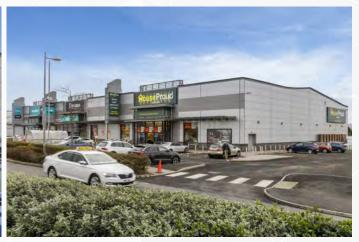

# THE SCHEME

The retail park extends to c. 191,000 sq ft comprising of retail warehouse units, coffee pod and 872 customer car parking spaces.

The planning consent is a mixture of open Class 1 consented and bulky goods restricted units.