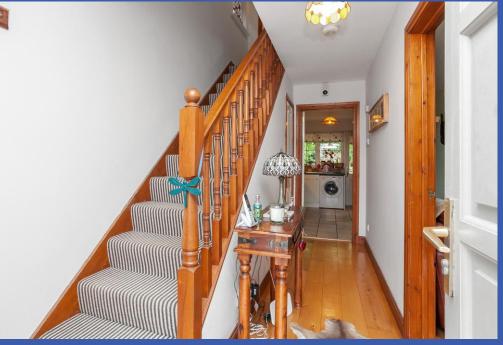

DINING ROOM: 8' 9" x 8' 9" (2.67m x 2.67m) Tiled floor.

LANDING: Hotpress with lagged tank and gas boiler. Access to roofspace.

BEDROOM (1): 15' 2" x 11' 8" (4.62m x 3.56m) Built in wardrobe.

BEDROOM (2): 13' 2" x 10' 10" (4.01m x 3.3m)