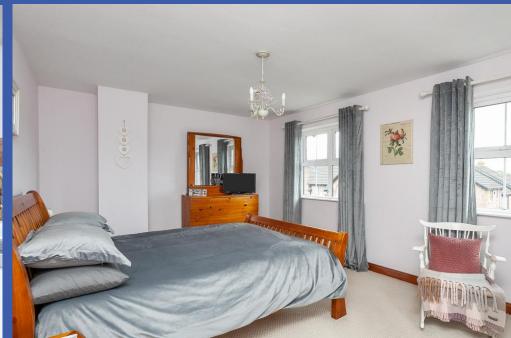

DINING ROOM: 8' 9" x 8' 9" (2.67m x 2.67m) Tiled floor.

LANDING: Hotpress with lagged tank and gas boiler. Access to roofspace.

BEDROOM (1): 15' 2" x 11' 8" (4.62m x 3.56m) Built in wardrobe.

BEDROOM (2): 13' 2" x 10' 10" (4.01m x 3.3m)