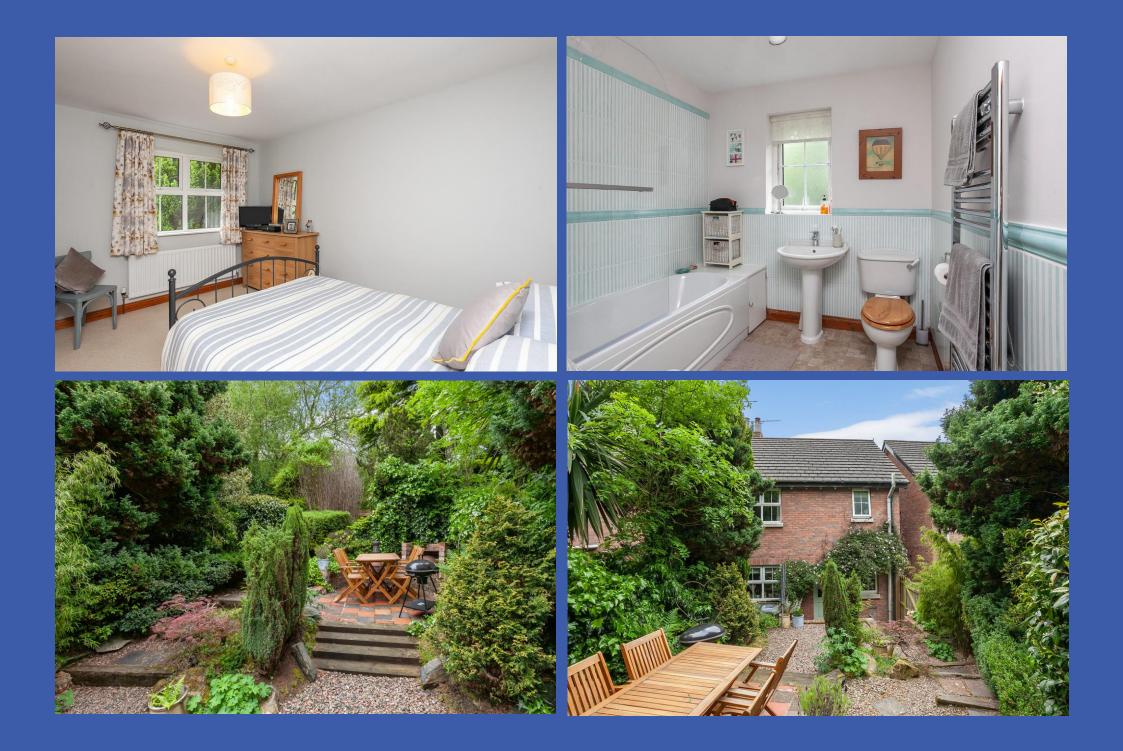

DINING ROOM: 8' 9" x 8' 9" (2.67m x 2.67m) Tiled floor.

LANDING: Hotpress with lagged tank and gas boiler. Access to roofspace.

BEDROOM (1): 15' 2" x 11' 8" (4.62m x 3.56m) Built in wardrobe.

BEDROOM (2): 13' 2" x 10' 10" (4.01m x 3.3m)

**BATHROOM:** White suite with comprising panelled bath with shower over, low flush WC, pedestal wash hand basin, part tiled walls, tiled floor, stainless steel towel radiator.

**OUTSIDE** Enclosed mature landscaped rear garden with raised plated flowerbeds and BBQ area, leading onto open countryside, paved patio, tap and light. Gravel drvieway and car parking to front.