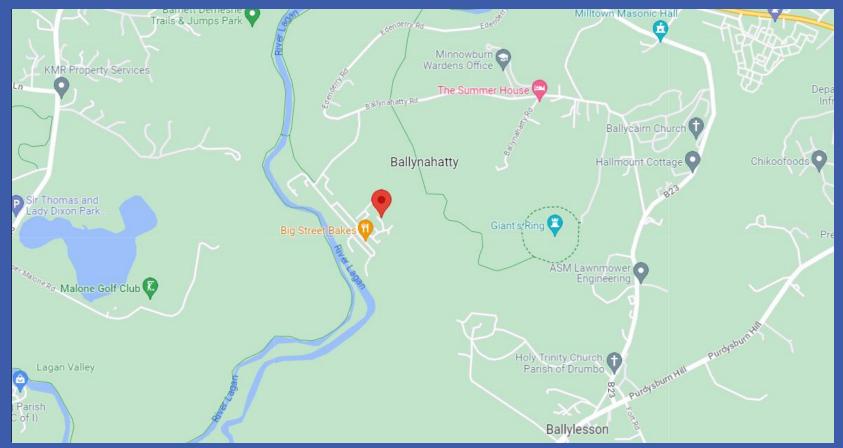

#### Directions:

Leaving Belf ast bear left at Malone roundabout at House of Sport. After Shawsbridge turn right and take first right over bridge and continue into Edenderry Village. On entering the village turn left at T juntion. Take second exit at mini roundabout into Edenderry Cottages.