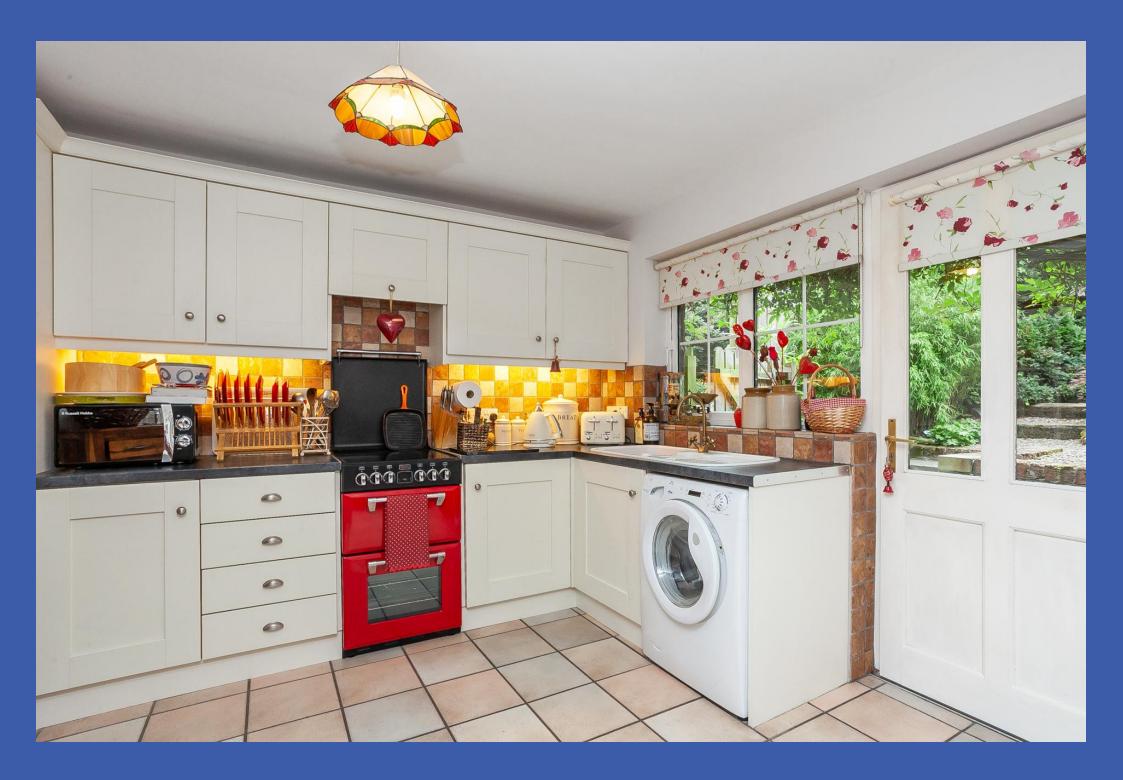

**KITCHEN: 11' 4" x 9' 4" (3.45m x 2.84m)** Range of high and low level units, granite effect worksurfaces, Stoves cooker, concealed extractor fan, plumbed for washing machine, 1.5 bowl single drainer sink unit with mixer tap, tiled splashback, tiled floor. Door to rear garden. Open plan to...