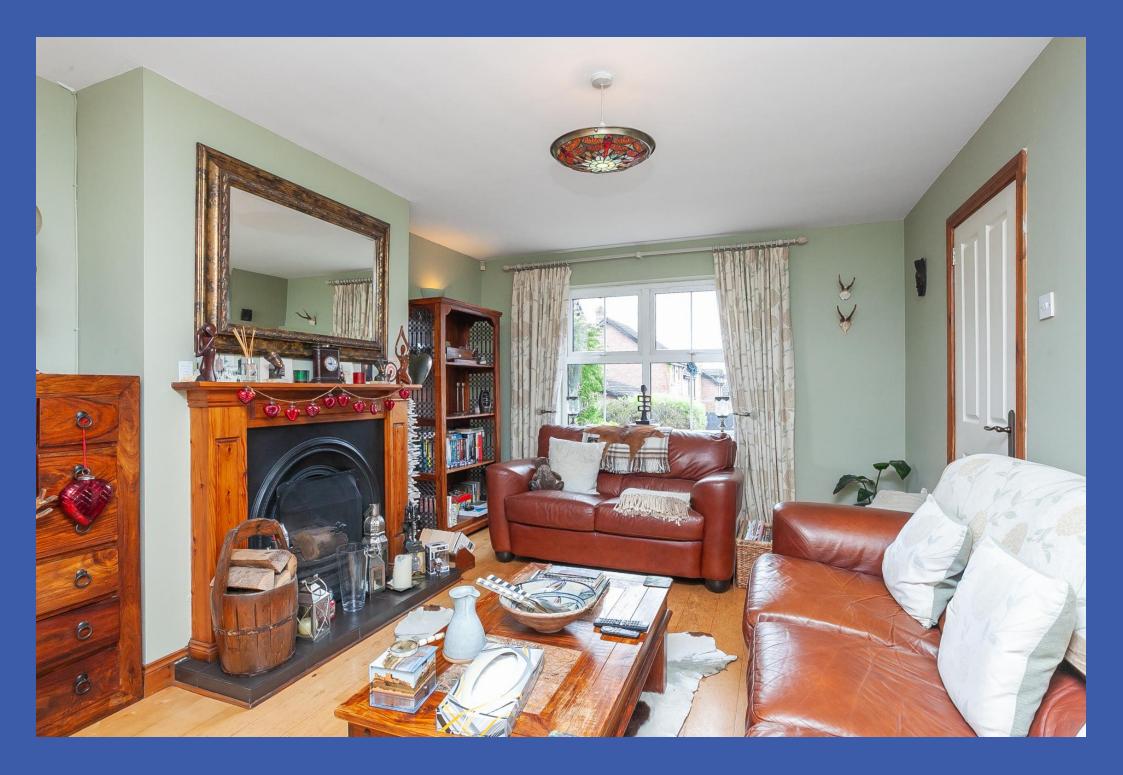

### PROPERTY COMPRISES

Hardwood front door with glazed panel leading to...

HALLWAY: Under stairs storage cupboard, wooden flooring.

LOUNGE: 15' 11" x 11' 8" (4.85m x 3.56m) Fireplace with carved timber surround, cast iron inset and tiled hearth, wooden flooring, double doors to...