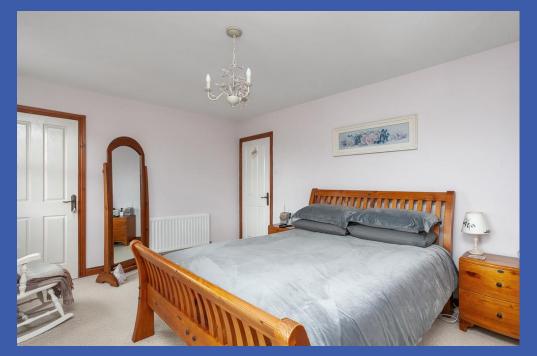

DINING ROOM: 8' 9" x 8' 9" (2.67m x 2.67m) Tiled floor.

LANDING: Hotpress with lagged tank and gas boiler. Access to roofspace.

BEDROOM (1): 15' 2" x 11' 8" (4.62m x 3.56m) Built in wardrobe.

BEDROOM (2): 13' 2" x 10' 10" (4.01m x 3.3m)