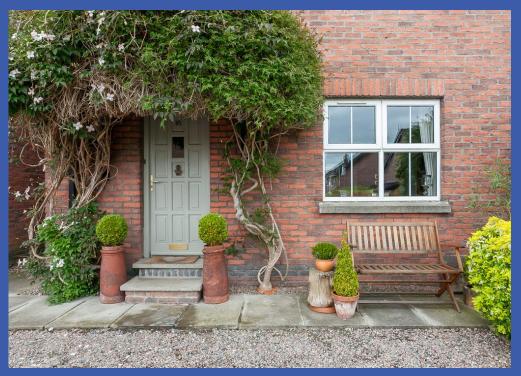

### PROPERTY COMPRISES

Hardwood front door with glazed panel leading to...

HALLWAY: Under stairs storage cupboard, wooden flooring.

LOUNGE: 15' 11" x 11' 8" (4.85m x 3.56m) Fireplace with carved timber surround, cast iron inset and tiled hearth, wooden flooring, double doors to...