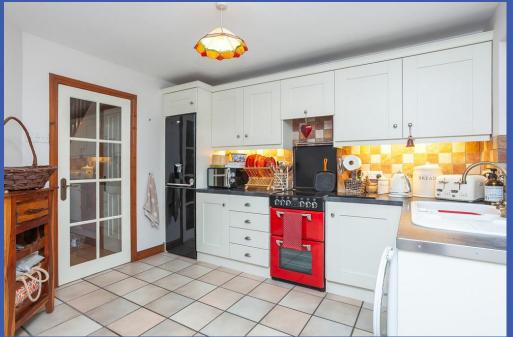

**KITCHEN: 11' 4" x 9' 4" (3.45m x 2.84m)** Range of high and low level units, granite effect worksurfaces, Stoves cooker, concealed extractor fan, plumbed for washing machine, 1.5 bowl single drainer sink unit with mixer tap, tiled splashback, tiled floor. Door to rear garden. Open plan to...