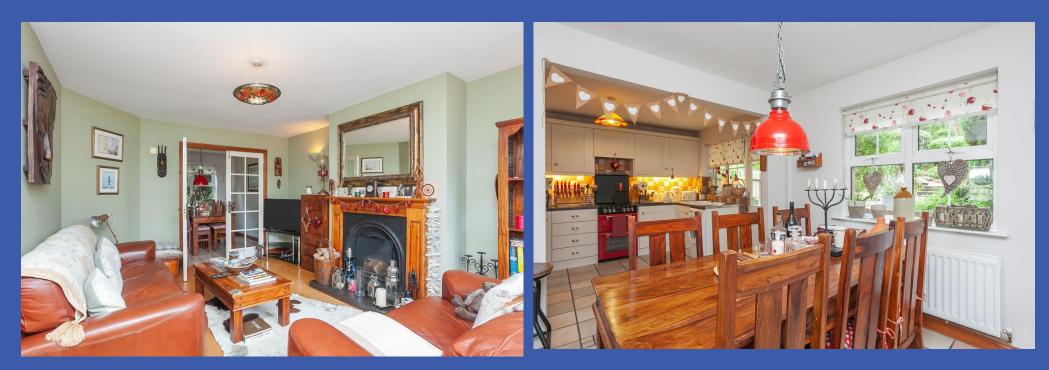

### PROPERTY COMPRISES

Hardwood front door with glazed panel leading to...

HALLWAY: Under stairs storage cupboard, wooden flooring.

LOUNGE: 15' 11" x 11' 8" (4.85m x 3.56m) Fireplace with carved timber surround, cast iron inset and tiled hearth, wooden flooring, double doors to...

**KITCHEN: 11' 4" x 9' 4" (3.45m x 2.84m)** Range of high and low level units, granite effect worksurfaces, Stoves cooker, concealed extractor fan, plumbed for washing machine, 1.5 bowl single drainer sink unit with mixer tap, tiled splashback, tiled floor. Door to rear garden. Open plan to...

DINING ROOM: 8' 9" x 8' 9" (2.67m x 2.67m) Tiled floor.

LANDING: Hotpress with lagged tank and gas boiler. Access to roofspace.

BEDROOM (1): 15' 2" x 11' 8" (4.62m x 3.56m) Built in wardrobe.

BEDROOM (2): 13' 2" x 10' 10" (4.01m x 3.3m)