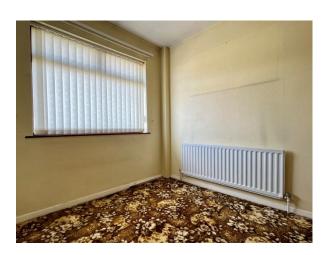

#### LIVING ROOM:

12' 6" x 12' 6" (3.81m x 3.81m) (Longest and widest points)

Front aspect living room with open fire in feature fireplace with electric fire inset. Part panelled wall, ceiling rose, vertical blinds, double panel radiator and carpet flooring.