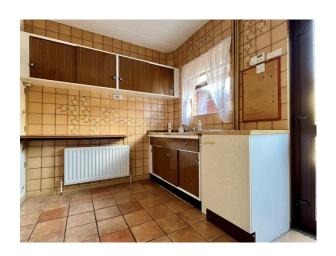

## KITCHEN:

12' 7" x 7' 6" (3.84m x 2.29m)

A range of high and low level cupboards and drawers, stainless steel sink and double drainer. Zanussi cooker, Beko washing machine and under counter fridge. Part tiled walls, double panel radiator and ceramic tile flooring. Glazed panel door leading to rear of property.