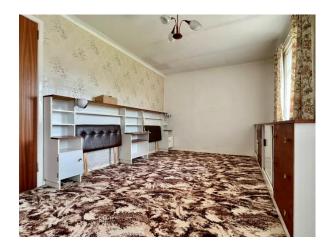

# BEDROOM (1):

15' 9" x 9' 4" (4.8m x 2.84m)

Front aspect double bedroom with a range of built in wardrobes and units. Built in wardrobe, vertical blinds, double panel radiator and carpet flooring.

## BEDROOM (2):

11' 0" x 9' 6" (3.35m x 2.9m) (Longest and widest)

Rear aspect double bedroom with built in wardrobe, vertical blinds, single panel radiator and carpet flooring.

# BEDROOM (3):

9' 2" x 7' 6" (2.79m x 2.29m)

Rear aspect single bedroom built in wardrobes and drawers, vertical blinds, single panel radiator and carpet flooring.