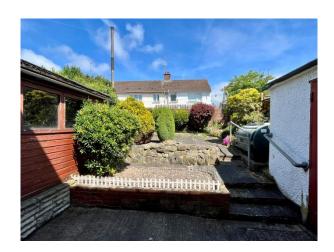

## **OUTSIDE:**

Fully enclosed low maintenance paved front garden with raised stone bedding area and shrubs with pebbled area surrounded by brick wall. Fully enclosed rear garden surrounded by timber fencing. Paved patio area, stone bedding areas with mature shrubs and planting. Water tap and shed housing oil fired central heating. Shed approx. (3 ft. x 5 ft.). Gate access to rear of property. Parking area to front of property.