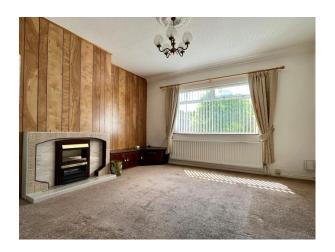

#### LIVING ROOM:

12' 6" x 12' 6" (3.81m x 3.81m) (Longest and widest points)

Front aspect living room with open fire in feature fireplace with electric fire inset. Part panelled wall, ceiling rose, vertical blinds, double panel radiator and carpet flooring.