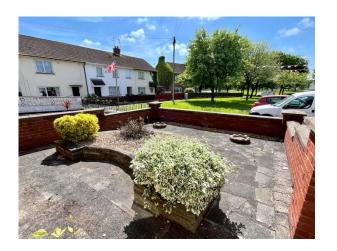

## **OUTSIDE:**

Fully enclosed low maintenance paved front garden with raised stone bedding area and shrubs with pebbled area surrounded by brick wall. Fully enclosed rear garden surrounded by timber fencing. Paved patio area, stone bedding areas with mature shrubs and planting. Water tap and shed housing oil fired central heating. Shed approx. (3 ft. x 5 ft.). Gate access to rear of property. Parking area to front of property.