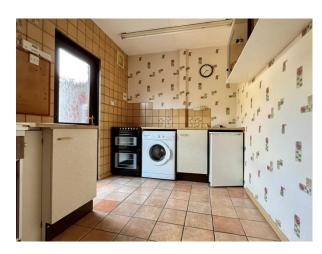

## KITCHEN:

12' 7" x 7' 6" (3.84m x 2.29m)

A range of high and low level cupboards and drawers, stainless steel sink and double drainer. Zanussi cooker, Beko washing machine and under counter fridge. Part tiled walls, double panel radiator and ceramic tile flooring. Glazed panel door leading to rear of property.