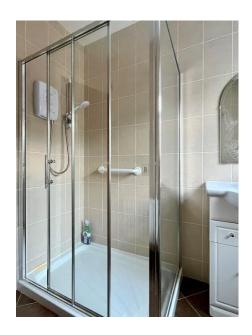

## **SHOWER ROOM:**

7' 6" x 6' 0" (2.29m x 1.83m)

Three piece white suite comprising shower cubical with glazed sliding door and Triton electric shower, wash hand basin vanity unit and dual flush WC. Ceramic tile walls and flooring, double panel radiator and vertical blinds.