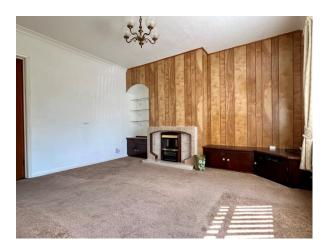

#### LIVING ROOM:

12' 6" x 12' 6" (3.81m x 3.81m) (Longest and widest points)

Front aspect living room with open fire in feature fireplace with electric fire inset. Part panelled wall, ceiling rose, vertical blinds, double panel radiator and carpet flooring.