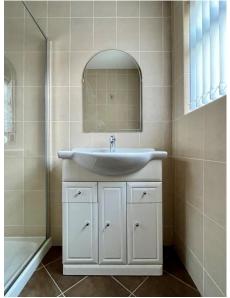

## **SHOWER ROOM:**

7' 6" x 6' 0" (2.29m x 1.83m)

Three piece white suite comprising shower cubical with glazed sliding door and Triton electric shower, wash hand basin vanity unit and dual flush WC. Ceramic tile walls and flooring, double panel radiator and vertical blinds.