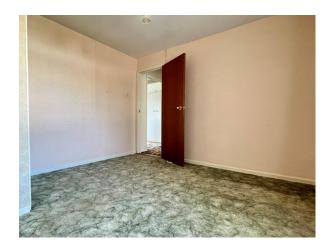

# LANDING:

Carpet flooring and access to roofspace.

# BEDROOM (3):

9' 2" x 7' 6" (2.79m x 2.29m)

Rear aspect single bedroom built in wardrobes and drawers, vertical blinds, single panel radiator and carpet flooring.