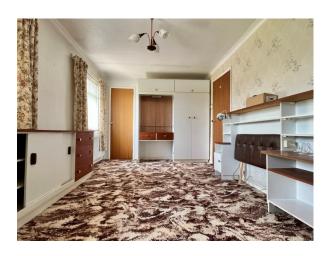

#### LIVING ROOM:

12' 6" x 12' 6" (3.81m x 3.81m) (Longest and widest points)

Front aspect living room with open fire in feature fireplace with electric fire inset. Part panelled wall, ceiling rose, vertical blinds, double panel radiator and carpet flooring.