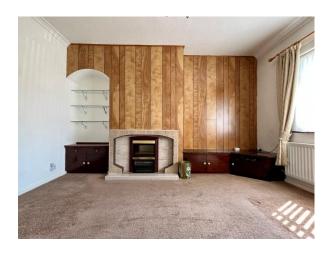

#### LIVING ROOM:

12' 6" x 12' 6" (3.81m x 3.81m) (Longest and widest points)

Front aspect living room with open fire in feature fireplace with electric fire inset. Part panelled wall, ceiling rose, vertical blinds, double panel radiator and carpet flooring.