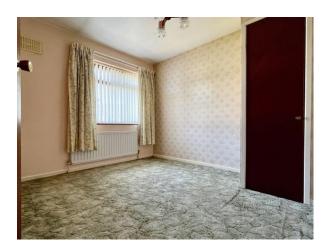

## BEDROOM (2):

11' 0" x 9' 6" (3.35m x 2.9m) (Longest and widest)

Rear aspect double bedroom with built in wardrobe, vertical blinds, single panel radiator and carpet flooring.

# BEDROOM (3):

9' 2" x 7' 6" (2.79m x 2.29m)

Rear aspect single bedroom built in wardrobes and drawers, vertical blinds, single panel radiator and carpet flooring.