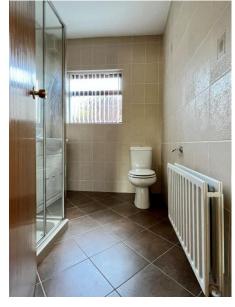

## **SHOWER ROOM:**

7' 6" x 6' 0" (2.29m x 1.83m)

Three piece white suite comprising shower cubical with glazed sliding door and Triton electric shower, wash hand basin vanity unit and dual flush WC. Ceramic tile walls and flooring, double panel radiator and vertical blinds.