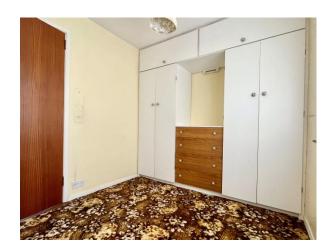

# BEDROOM (1):

15' 9" x 9' 4" (4.8m x 2.84m)

Front aspect double bedroom with a range of built in wardrobes and units. Built in wardrobe, vertical blinds, double panel radiator and carpet flooring.