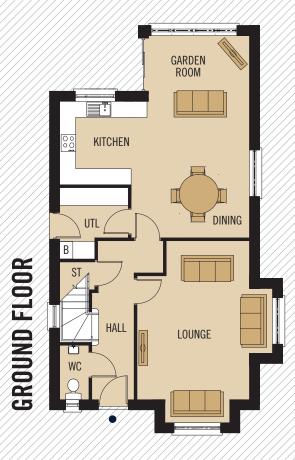

## CHOOSE YOUR PERFECT ANTRIM CONSTRUCTION HOME

LOUNGE 6.22 x 4.63M 20'4" x 15'2" MAX KITCHEN / DINING 6.49 x 4.71M 21'3" x 15'4" MAX GARDEN ROOM 3.50 x 2.26M 11'5" x 7'4" UTILITY ROOM 2.44 x 2.35M 8'0" x 7'8" MAX WC 1.86 x 1.00M 6'1" x 3'3"