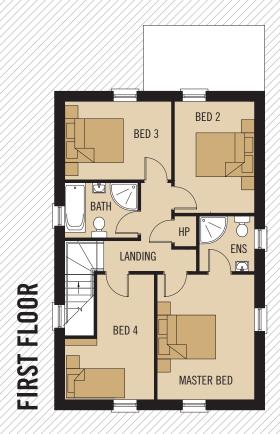

## **FIRST FLOOR**

| MASTER BEDROOM | 4.29 x 3.33M | 14'0" x 10'11"    |
|----------------|--------------|-------------------|
| ENSUITE        | 1.90 x 1.89M | 6'2" x 6'2"       |
| BEDROOM 2      | 3.82 x 2.74M | 12'6" x 8'11"     |
| BEDROOM 3      | 3.65 x 2.69M | 11'11" x 8'9"     |
| BEDROOM 4      | 4.29 x 3.01M | 14'0" x 9'10" MAX |
| BATHROOM       | 2.50 x 1.89M | 8'2" x 6'2"       |