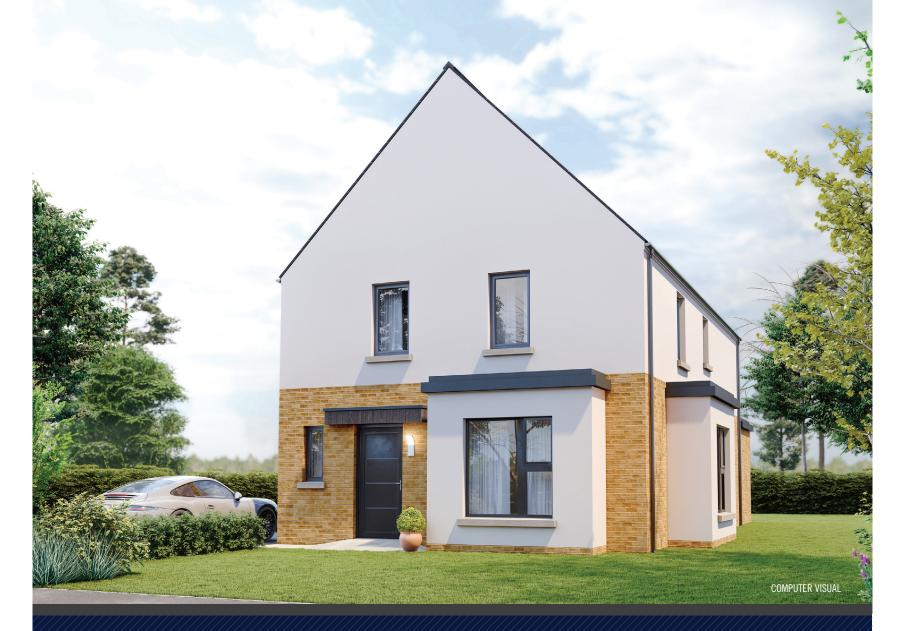

## THE EDMUND S4.2a

SALES AND INFORMATION 028 9042 8661 ANTRIMCONSTRUCTION.NET

Ref: 20230501

## CHOOSE YOUR PERFECT ANTRIM CONSTRUCTION HOME

LOUNGE 6.22 x 4.63M 20'4" x 15'2" MAX KITCHEN / DINING 6.49 x 4.71M 21'3" x 15'4" MAX GARDEN ROOM 3.50 x 2.26M 11'5" x 7'4" UTILITY ROOM 2.44 x 2.35M 8'0" x 7'8" MAX WC 1.86 x 1.00M 6'1" x 3'3"