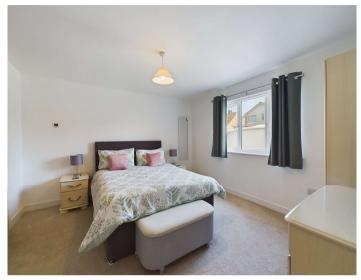

#### **First Floor Landing**

**Bedroom 1** - 16'5" x 16' (5m x 4.88m) Sliding glazed doors to large Balcony enjoying views over Maer Lake

**Dressing Room** - 12'10" x 5'2" (3.9m x 1.57m)

**En-suite Bathroom** - 10'7" x 8'10" (3.23m x 2.7m) Large walk-in shower, panelled bath, low flush WC and twin wash-hand basins.

**Bedroom 2** - 14'7" x 12'6" (4.45m x 3.8m)

A dual aspect from with window overlooking Maer lake nature reserve and sliding glazed doors to Balcony. **Bedroom 3** - 12'8" x 12'2" (3.86m x 3.7m)

**Family Bathroom** - 13'5" x 5'6" (4.1m x 1.68m) Panelled Bath, Shower, WC and wash hand basin.