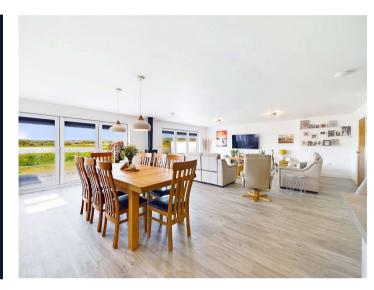

#### **Reception Hall**

**Open Plan Living Room / Dining / Kitchen** - 30'10" x 29'8" Max (9.4m x 9.04m Max)

A spectacular open plan from with two sets of bi-fold doors to the rear enjoying a superb view of Maer lake Nature Reserve. The kitchen comprises an extensive range of base and wall mounted cupboards with work surfaces incorporating sink unit. Integrated appliances include twin built-in Neff overs, a 4 ring AEG induction bon with in-built extractor, dishwasher and wine cooler.