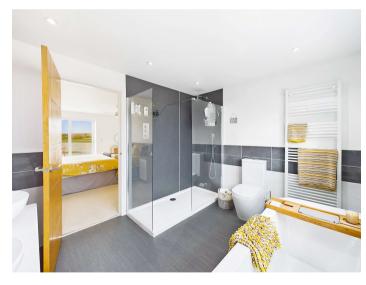

#### **First Floor Landing**

**Bedroom 1** - 16'5" x 16' (5m x 4.88m) Sliding glazed doors to large Balcony enjoying views over Maer Lake

**Dressing Room** - 12'10" x 5'2" (3.9m x 1.57m)

**En-suite Bathroom** - 10'7" x 8'10" (3.23m x 2.7m) Large walk-in shower, panelled bath, low flush WC and twin wash-hand basins.