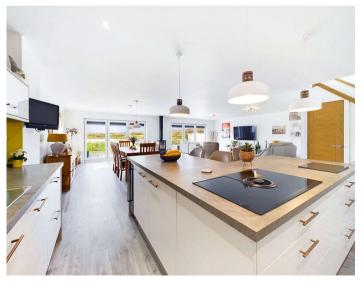

#### **Reception Hall**

**Open Plan Living Room / Dining / Kitchen** - 30'10" x 29'8" Max (9.4m x 9.04m Max)

A spectacular open plan from with two sets of bi-fold doors to the rear enjoying a superb view of Maer lake Nature Reserve. The kitchen comprises an extensive range of base and wall mounted cupboards with work surfaces incorporating sink unit. Integrated appliances include twin built-in Neff overs, a 4 ring AEG induction bon with in-built extractor, dishwasher and wine cooler.