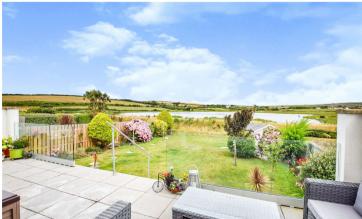

**Bedroom 2** - 14'7" x 12'6" (4.45m x 3.8m)

A dual aspect from with window overlooking Maer lake nature reserve and sliding glazed doors to Balcony. **Bedroom 3** - 12'8" x 12'2" (3.86m x 3.7m)

**Family Bathroom** - 13'5" x 5'6" (4.1m x 1.68m) Panelled Bath, Shower, WC and wash hand basin.

**Outside** - Driveway providing parking to the front or the property. Level rear gardens principally laid to lawn with an extensive paved terrace adjoining the dwelling and enjoying views or Maer lake and surrounding conservation area. Timber summerhouse.