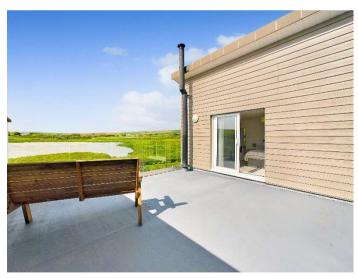

**Outside** - Driveway providing parking to the front or the property. Level rear gardens principally laid to lawn with an extensive paved terrace adjoining the dwelling and enjoying views or Maer lake and surrounding conservation area. Timber summerhouse.