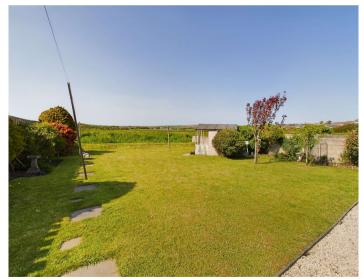

**Outside** - Driveway providing parking to the front or the property. Level rear gardens principally laid to lawn with an extensive paved terrace adjoining the dwelling and enjoying views or Maer lake and surrounding conservation area. Timber summerhouse.