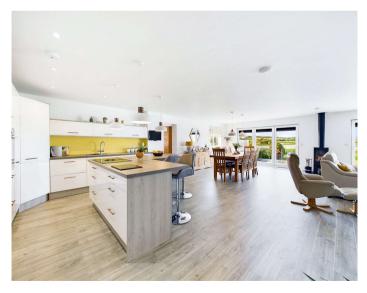

#### **Reception Hall**

**Open Plan Living Room / Dining / Kitchen** - 30'10" x 29'8" Max (9.4m x 9.04m Max)

A spectacular open plan from with two sets of bi-fold doors to the rear enjoying a superb view of Maer lake Nature Reserve. The kitchen comprises an extensive range of base and wall mounted cupboards with work surfaces incorporating sink unit. Integrated appliances include twin built-in Neff overs, a 4 ring AEG induction bon with in-built extractor, dishwasher and wine cooler.