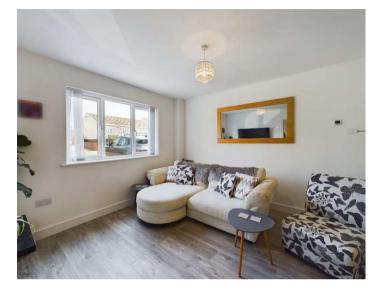

#### **Reception Hall**

**Open Plan Living Room / Dining / Kitchen** - 30'10" x 29'8" Max (9.4m x 9.04m Max)

A spectacular open plan from with two sets of bi-fold doors to the rear enjoying a superb view of Maer lake Nature Reserve. The kitchen comprises an extensive range of base and wall mounted cupboards with work surfaces incorporating sink unit. Integrated appliances include twin built-in Neff overs, a 4 ring AEG induction bon with in-built extractor, dishwasher and wine cooler.