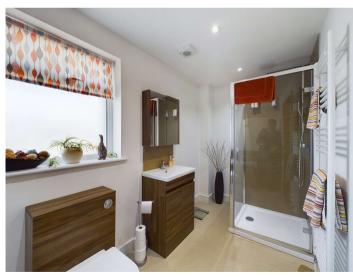

**Snug / Occasional Bedroom 5** - 12'2" x 10'9" (3.7m x 3.28m)

**Bedroom 4** - 12'9" x 12'2" (3.89m x 3.7m)

**En-suite Shower Room** - 7'7" x 5'7" (2.3m x 1.7m) Walk-in shower, low flush WC and wash hand basin with vanity surround.