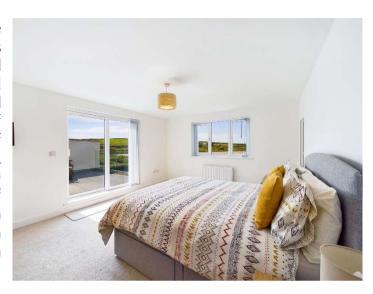

**Bedroom 2** - 14'7" x 12'6" (4.45m x 3.8m)

A dual aspect from with window overlooking Maer lake nature reserve and sliding glazed doors to Balcony. **Bedroom 3** - 12'8" x 12'2" (3.86m x 3.7m)

**Family Bathroom** - 13'5" x 5'6" (4.1m x 1.68m) Panelled Bath, Shower, WC and wash hand basin.