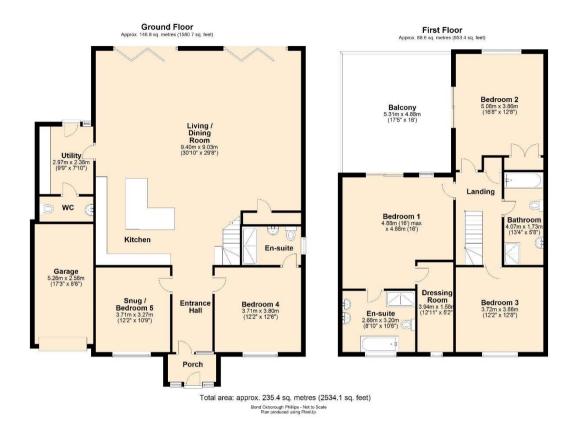

#### **Entrance Porch**

#### **Reception Hall**

**Open Plan Living Room / Dining / Kitchen** - 30'10" x 29'8" Max (9.4m x 9.04m Max)

A spectacular open plan from with two sets of bi-fold doors to the rear enjoying a superb view of Maer lake Nature Reserve. The kitchen comprises an extensive range of base and wall mounted cupboards with work surfaces incorporating sink unit. Integrated appliances include twin built-in Neff overs, a 4 ring AEG induction bon with in-built extractor, dishwasher and wine cooler.

#### **Utility Room** - 9'9" x 7'5" (2.97m x 2.26m)

Base and wall mounted cupboards and work surfaces with built-in microwave, space and plumbing for washing machine.

**Cloakroom** - Low flush WC and wash hand basin.

**Snug / Occasional Bedroom 5** - 12'2" x 10'9" (3.7m x 3.28m)

**Bedroom 4** - 12'9" x 12'2" (3.89m x 3.7m)

**En-suite Shower Room** - 7'7" x 5'7" (2.3m x 1.7m) Walk-in shower, low flush WC and wash hand basin with vanity surround.

#### **First Floor Landing**

**Bedroom 1** - 16'5" x 16' (5m x 4.88m) Sliding glazed doors to large Balcony enjoying views over Maer Lake

**Dressing Room** - 12'10" x 5'2" (3.9m x 1.57m)

**En-suite Bathroom** - 10'7" x 8'10" (3.23m x 2.7m) Large walk-in shower, panelled bath, low flush WC and twin wash-hand basins.

**Bedroom 2** - 14'7" x 12'6" (4.45m x 3.8m)

A dual aspect from with window overlooking Maer lake nature reserve and sliding glazed doors to Balcony. **Bedroom 3** - 12'8" x 12'2" (3.86m x 3.7m)

**Family Bathroom** - 13'5" x 5'6" (4.1m x 1.68m) Panelled Bath, Shower, WC and wash hand basin.

**Outside** - Driveway providing parking to the front or the property. Level rear gardens principally laid to lawn with an extensive paved terrace adjoining the dwelling and enjoying views or Maer lake and surrounding conservation area. Timber summerhouse.