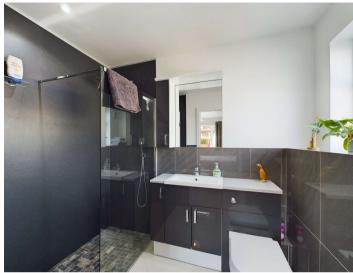

**Snug / Occasional Bedroom 5** - 12'2" x 10'9" (3.7m x 3.28m)

**Bedroom 4** - 12'9" x 12'2" (3.89m x 3.7m)

**En-suite Shower Room** - 7'7" x 5'7" (2.3m x 1.7m) Walk-in shower, low flush WC and wash hand basin with vanity surround.