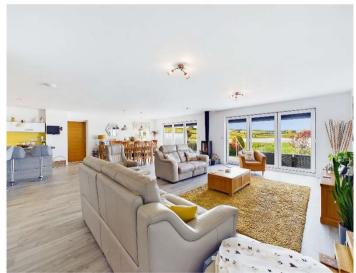

#### **Reception Hall**

**Open Plan Living Room / Dining / Kitchen** - 30'10" x 29'8" Max (9.4m x 9.04m Max)

A spectacular open plan from with two sets of bi-fold doors to the rear enjoying a superb view of Maer lake Nature Reserve. The kitchen comprises an extensive range of base and wall mounted cupboards with work surfaces incorporating sink unit. Integrated appliances include twin built-in Neff overs, a 4 ring AEG induction bon with in-built extractor, dishwasher and wine cooler.