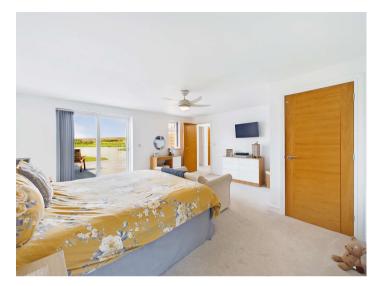

#### **First Floor Landing**

**Bedroom 1** - 16'5" x 16' (5m x 4.88m) Sliding glazed doors to large Balcony enjoying views over Maer Lake

**Dressing Room** - 12'10" x 5'2" (3.9m x 1.57m)

**En-suite Bathroom** - 10'7" x 8'10" (3.23m x 2.7m) Large walk-in shower, panelled bath, low flush WC and twin wash-hand basins.