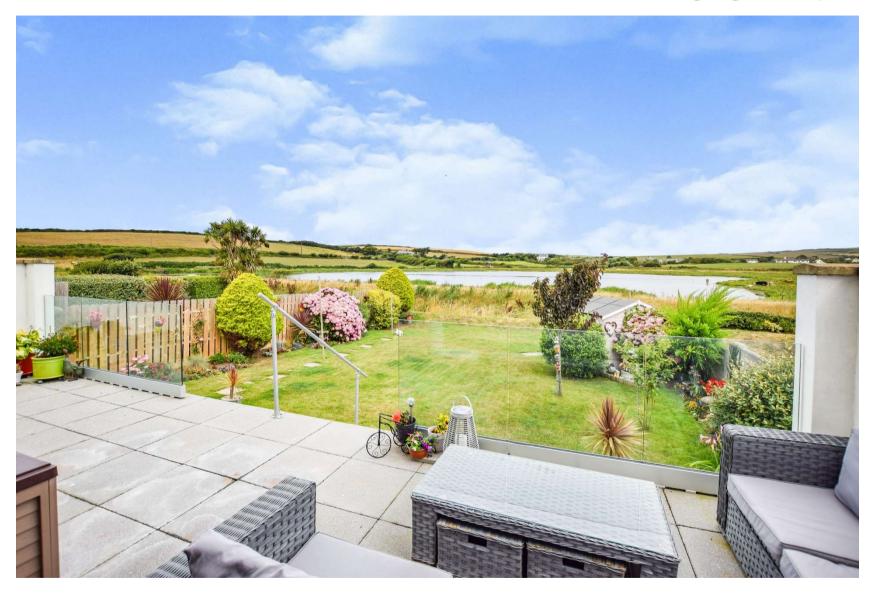

**Outside** - Driveway providing parking to the front or the property. Level rear gardens principally laid to lawn with an extensive paved terrace adjoining the dwelling and enjoying views or Maer lake and surrounding conservation area. Timber summerhouse.