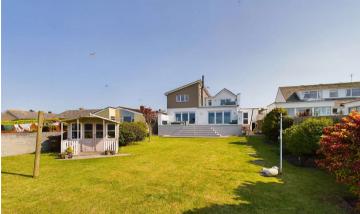

**Outside** - Driveway providing parking to the front or the property. Level rear gardens principally laid to lawn with an extensive paved terrace adjoining the dwelling and enjoying views or Maer lake and surrounding conservation area. Timber summerhouse.