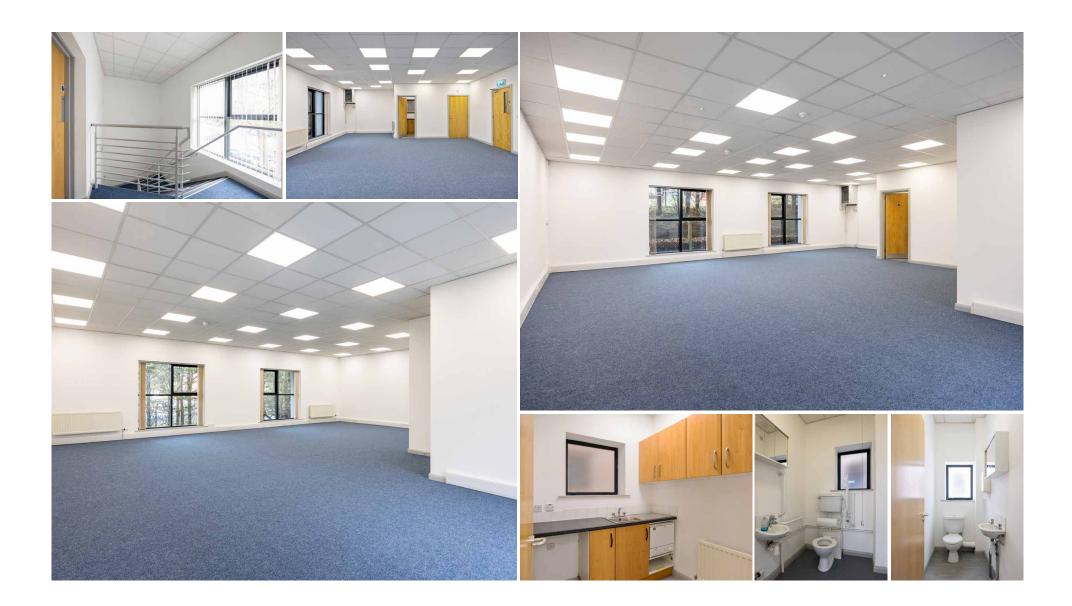

The accommodation is arranged over ground and 1st floor and has only recently been refurbished to a high standard and is available for immediate occupation.

The accommodation at ground floor provides a modern entrance/reception, an open plan office and kitchen and accessible WC.

The 1st floor is currently open plan with a bathroom accessed off the 1st floor landing.

Finishes include:

- Plastered and painted walls.
- Suspended and plastered ceilings with LED lighting.
- Newly carpeted floors.
- Perimeter trunking.
- GFCH.
- Abundance of natural light.