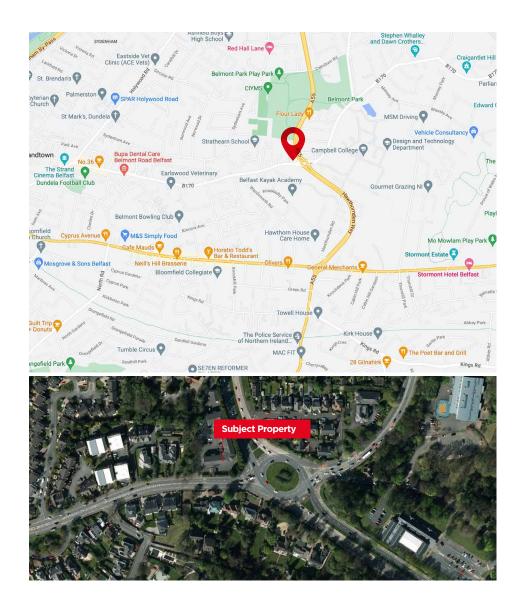

#### Location

This modern own door office is located within the very popular Belmont Office Park at the junction of Belmont Road and Hawthornden Way within leafy East Belfast.

The location is ideal for access to both the City Centre as well as Stormont, Belfast City Airport and the main motorway network linking Belfast to the remainder of the province.

Located approx. 3 miles from the City Centre, the location benefits from ease of access to the local amenities in both Belmont and Ballyhackamore.