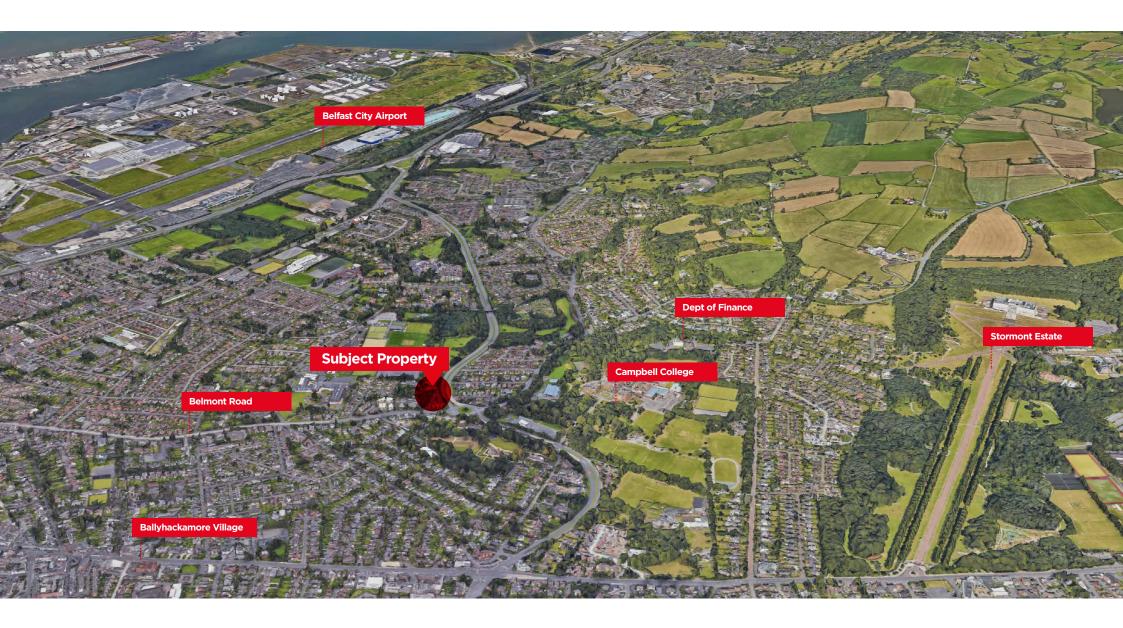

#### Location

This modern own door office is located within the very popular Belmont Office Park at the junction of Belmont Road and Hawthornden Way within leafy East Belfast.

The location is ideal for access to both the City Centre as well as Stormont, Belfast City Airport and the main motorway network linking Belfast to the remainder of the province.

Located approx. 3 miles from the City Centre, the location benefits from ease of access to the local amenities in both Belmont and Ballyhackamore.