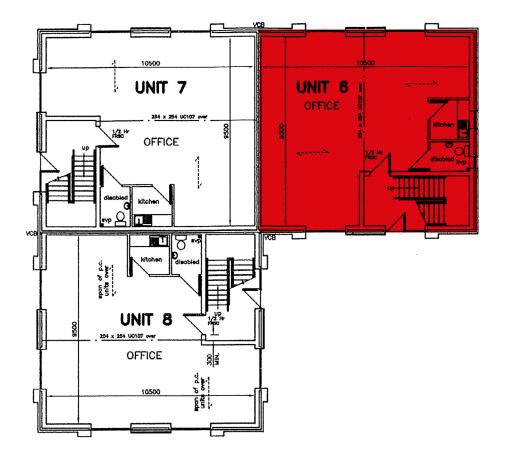

#### Description

The subject property forms part of a purpose built, edge of town modern office park, comprising of 9 no. own door offices.

The subject property extends to approx. 2,150sqft over 2 floors with its own exclusive access and 6 car designated car park spaces.

The accommodation is arranged over ground and 1st floor and has only recently been refurbished to a high standard and is available for immediate occupation.

The accommodation at ground floor provides a modern entrance/reception, an open plan office and kitchen and accessible WC.

The 1st floor is currently open plan with a bathroom accessed off the 1st floor landing.

Finishes include:

- Plastered and painted walls.
- Suspended and plastered ceilings with LED lighting.
- Newly carpeted floors.
- Perimeter trunking.
- GFCH.
- Abundance of natural light.

#### Accommodation

The premises provides the following approximate gross internal areas:

| Description  | Sq Ft | Sq M |
|--------------|-------|------|
| Ground Floor | 1,075 | 100  |
| First Floor  | 1,075 | 100  |
| Total        | 2,150 | 200  |

## **To Let** Building 6, Belmont Office Park, 232-242 Belmont Road, Belfast, BT4 2AW

CUSHMAN & McCOMBE WAKEFIELD PIERCE

Layout for indicative purposes or