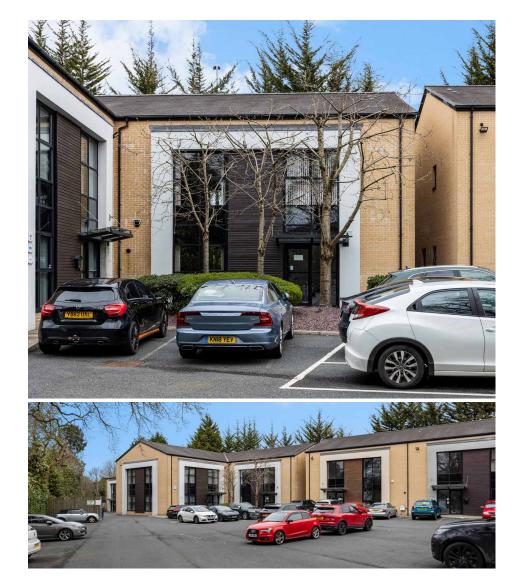

#### Description

The subject property forms part of a purpose built, edge of town modern office park, comprising of 9 no. own door offices.

The subject property extends to approx. 2,150sqft over 2 floors with its own exclusive access and 6 car designated car park spaces.

The property also benefits from 6 exclusive onsite car park spaces.