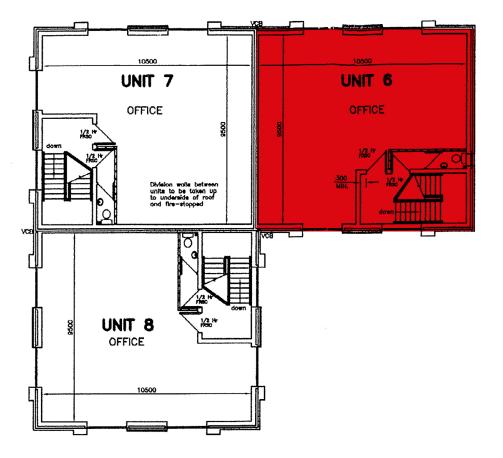

#### Description

The subject property forms part of a purpose built, edge of town modern office park, comprising of 9 no. own door offices.

The subject property extends to approx. 2,150sqft over 2 floors with its own exclusive access and 6 car designated car park spaces.

The accommodation is arranged over ground and 1st floor and has only recently been refurbished to a high standard and is available for immediate occupation.

The accommodation at ground floor provides a modern entrance/reception, an open plan office and kitchen and accessible WC.

#### Accommodation

The premises provides the following approximate gross internal areas:

| Description  | Sq Ft | Sq M |
|--------------|-------|------|
| Ground Floor | 1,075 | 100  |
| First Floor  | 1,075 | 100  |
| Total        | 2,150 | 200  |