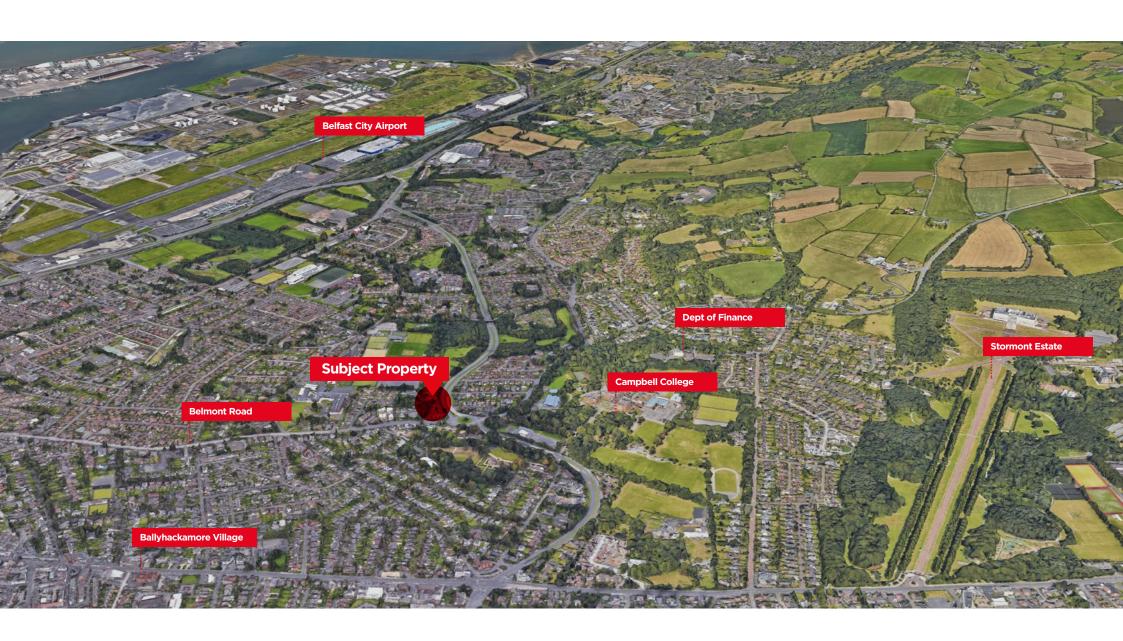

#### Location

This modern own door office is located within the very popular Belmont Office Park at the junction of Belmont Road and Hawthornden Way within leafy East Belfast.

The location is ideal for access to both the City Centre as well as Stormont, Belfast City Airport and the main motorway network linking Belfast to the remainder of the province.

Located approx. 3 miles from the City Centre, the location benefits from ease of access to the local amenities in both Belmont and Ballyhackamore.