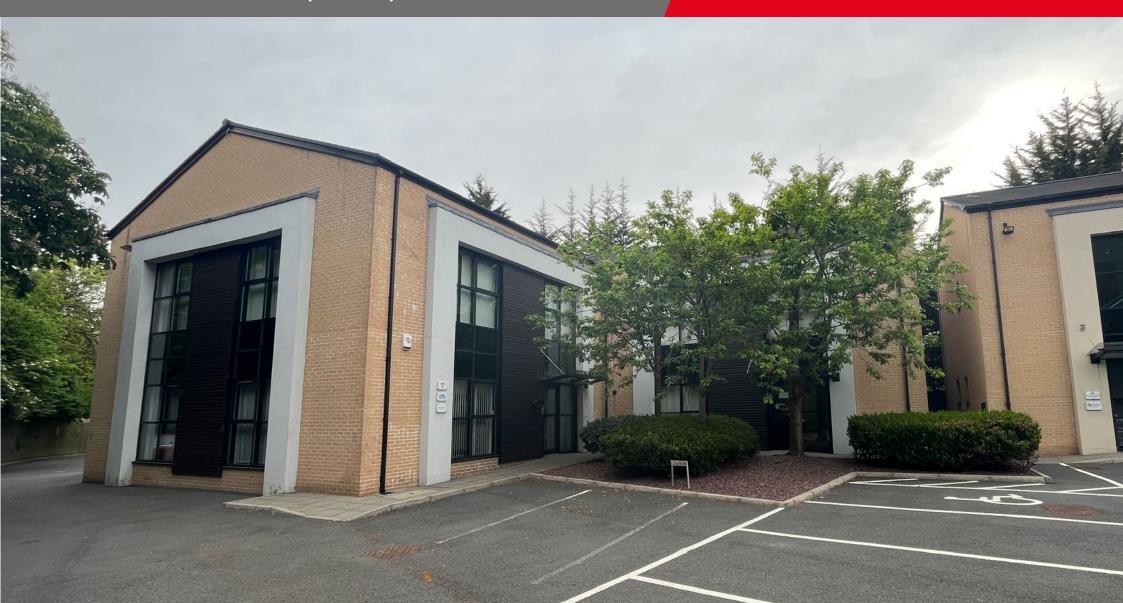

### **Description**

The subject property forms part of a purpose built, edge of town modern office park, comprising of 9 no. own door offices.

The subject property extends to approx. 2,150sqft over 2 floors with its own exclusive access and 6 car designated car park spaces.

The accommodation is arranged over ground and 1st floor and has only recently been refurbished to a high standard and is available for immediate occupation.

The accommodation at ground floor provides a modern entrance/reception, an open plan office and kitchen and accessible WC.

#### Finishes include:

- Plastered and painted walls.
- Suspended and plastered ceilings with LED lighting.
- Newly carpeted floors.
- Perimeter trunking.
- GFCH.
- Abundance of natural light.

The property also benefits from 6 exclusive onsite car park spaces..