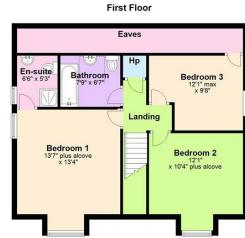

### Accomodation

Offering flexible accommodation, the ground floor of this property comprises of a family room, open living and dining space, downstairs WC, further family room and spacious kitchen. A converted garage acts as an ideal home workspace. Moving to the first floor, three spacious bedrooms including a master with ensuite, and a main bathroom with some eave storage space.

# **4 Laurel Heights**

Banbridge, BT32 4RJ

Presenting another property conveniently located to the A1, this well built three bed detached home offers a range of desirable features appealing to a vast range of buyers. Boasting generous internal accommodation with sizeable bedrooms, the home comes complete with a large open plan lounge and dining area, conjoined to a spacious kitchen overlooking a private and enclosed back garden. The previously converted garage to the right side of the house now encloses a room which has acted as a productive home office space with and a wet room. Some other features include a plumbed utility room, downstairs toilet, second family room and a master benefitting from an ensuite. fitted neatly throughout, this would be an excellent family home and with a high rate of enquiries predicted, please ensure to call Leanne in our Banbridge branch at your earliest convenience on 02840622226, or alternatively direct any emails to sales@quinnestateagents.com.