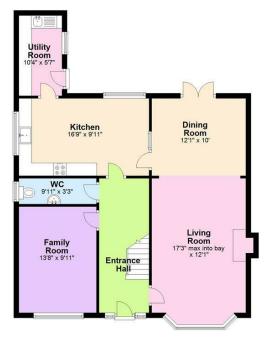

### Accomodation

Offering flexible accommodation, the ground floor of this property comprises of a family room, open living and dining space, downstairs WC, further family room and spacious kitchen. A converted garage acts as an ideal home workspace. Moving to the first floor, three spacious bedrooms including a master with ensuite, and a main bathroom with some eave storage space.

# **4 Laurel Heights**

Banbridge, BT32 4RJ

Presenting another property conveniently located to the A1, this well built three bed detached home offers a range of desirable features appealing to a vast range of buyers. Boasting generous internal accommodation with sizeable bedrooms, the home comes complete with a large open plan lounge and dining area, conjoined to a spacious kitchen overlooking a private and enclosed back garden. The previously converted garage to the right side of the house now encloses a room which has acted as a productive home office space with and a wet room. Some other features include a plumbed utility room, downstairs toilet, second family room and a master benefitting from an ensuite. fitted neatly throughout, this would be an excellent family home and with a high rate of enquiries predicted, please ensure to call Leanne in our Banbridge branch at your earliest convenience on 02840622226, or alternatively direct any emails to sales@quinnestateagents.com.