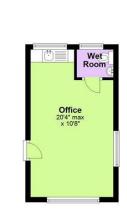

# **4 Laurel Heights**

Banbridge, BT32 4RJ

Presenting another property conveniently located to the A1, this well built three bed detached home offers a range of desirable features appealing to a vast range of buyers. Boasting generous internal accommodation with sizeable bedrooms, the home comes complete with a large open plan lounge and dining area, conjoined to a spacious kitchen overlooking a private and enclosed back garden. The previously converted garage to the right side of the house now encloses a room which has acted as a productive home office space with and a wet room. Some other features include a plumbed utility room, downstairs toilet, second family room and a master benefitting from an ensuite. fitted neatly throughout, this would be an excellent family home and with a high rate of enquiries predicted, please ensure to call Leanne in our Banbridge branch at your earliest convenience on 02840622226, or alternatively direct any emails to sales@quinnestateagents.com.

### Accomodation

Offering flexible accommodation, the ground floor of this property comprises of a family room, open living and dining space, downstairs WC, further family room and spacious kitchen. A converted garage acts as an ideal home workspace. Moving to the first floor, three spacious bedrooms including a master with ensuite, and a main bathroom with some eave storage space.