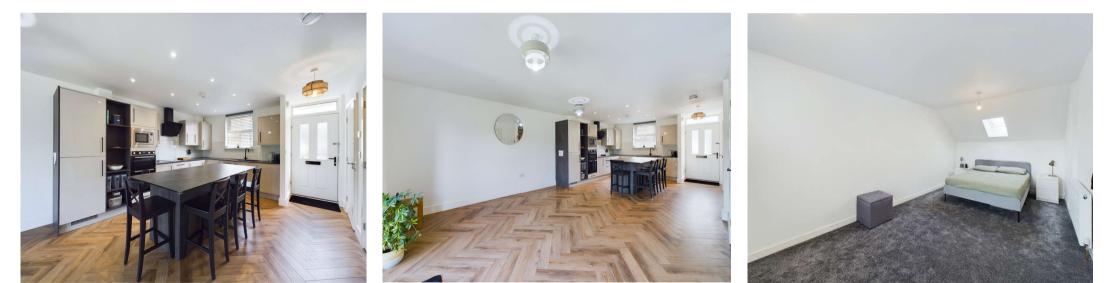

#### **Entrance Hall**

Kitchen/Dining Room - An impressive open plan room with under floor heating and dual aspect to front and rear elevations. Superb fitted kitchen comprising a range of base, wall island units and a central island unit with worksurfaces over incorporating composite 1 1/2 sink drainer unit with mixer tap, built in appliances include 4 ring induction hob with extractor hood over, double oven, microwave, dishwasher, washing machine and fridge freezer. Ample space for dining table and chairs. Double glazed French doors to rear garden. Staircase to first floor landing. Built in under stair cupboard.

Lounge Area - Window to rear elevation.

**WC** - Low flush WC, pedestal wash hand basin and window to side elevation.

First Floor Landing - Built in storage cupboard.

**Bedroom 1** - Double bedroom with window to rear elevation.

**Ensuite Shower Room** - Enclosed shower cubicle with mains fed drench shower over, low flush WC, wall hung wash hand basin and heated towel rail.

**Bedroom 2** - Generous double bedroom with Velux skylight and window to front elevation.

**Study/Occasional Bedroom** - Window to rear elevation. Currently used as an office but could serve as a walk in wardrobe for Bedroom 2 as well as being an occasional bedroom.

**Bedroom 3** - Double bedroom with window to front elevation.