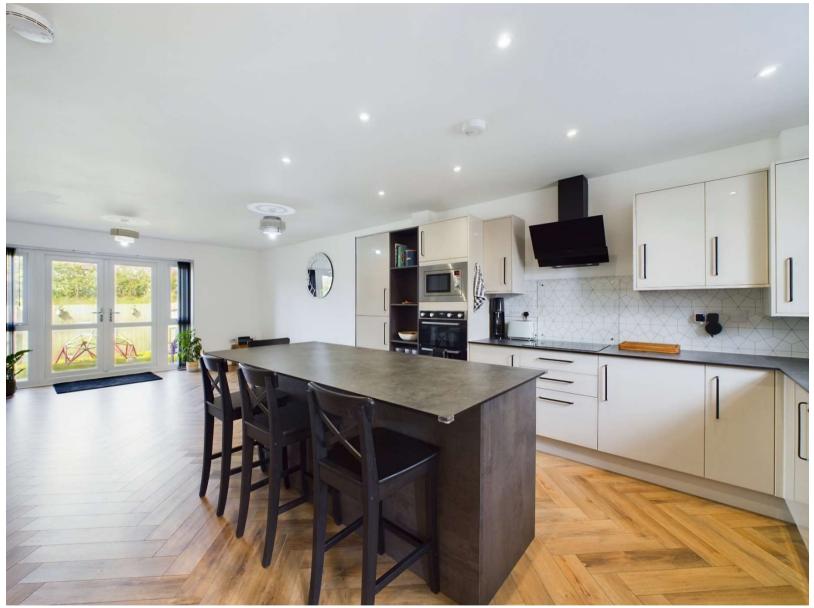

#### **Entrance Hall**

Kitchen/Dining Room - An impressive open plan room with under floor heating and dual aspect to front and rear elevations. Superb fitted kitchen comprising a range of base, wall island units and a central island unit with worksurfaces over incorporating composite 1 1/2 sink drainer unit with mixer tap, built in appliances include 4 ring induction hob with extractor hood over, double oven, microwave, dishwasher, washing machine and fridge freezer. Ample space for dining table and chairs. Double glazed French doors to rear garden. Staircase to first floor landing. Built in under stair cupboard.