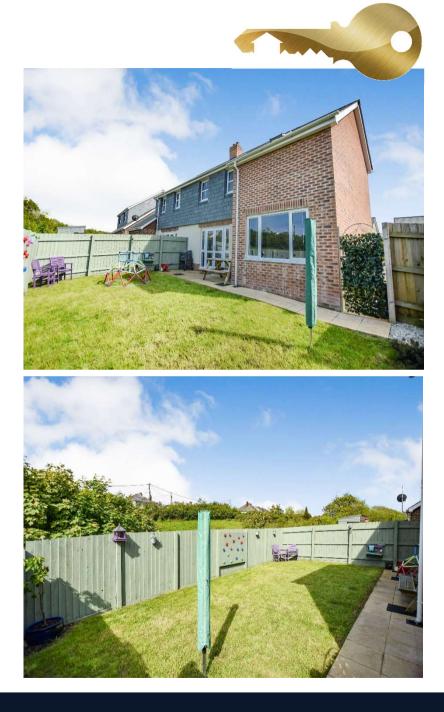

**Bathroom** - Enclosed panel bath with mixer tap and mains fed drench shower over, low flush WC, wall hung wash hand basin, heated towel rail and window to front elevation.

**Outside** - Approached via an off road parking space providing access to a useful store room. Pedestrian access to the side of the property leads to the enclosed rear garden laid principally to lawn with a patio area adjoining the rear of the residence providing an ideal spot for al fresco dining.