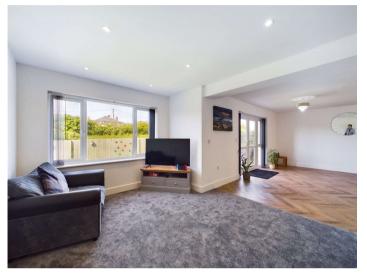

Lounge Area - Window to rear elevation.

**WC** - Low flush WC, pedestal wash hand basin and window to side elevation.

First Floor Landing - Built in storage cupboard.

**Bedroom 1** - Double bedroom with window to rear elevation.