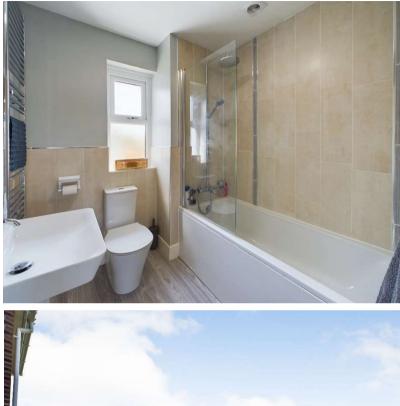

**Ensuite Shower Room** - Enclosed shower cubicle with mains fed drench shower over, low flush WC, wall hung wash hand basin and heated towel rail.

**Bedroom 2** - Generous double bedroom with Velux skylight and window to front elevation.

**Bathroom** - Enclosed panel bath with mixer tap and mains fed drench shower over, low flush WC, wall hung wash hand basin, heated towel rail and window to front elevation.

**Outside** - Approached via an off road parking space providing access to a useful store room. Pedestrian access to the side of the property leads to the enclosed rear garden laid principally to lawn with a patio area adjoining the rear of the residence providing an ideal spot for al fresco dining.