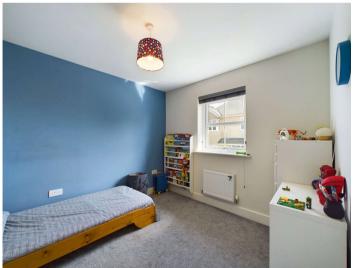

Lounge Area - Window to rear elevation.

**WC** - Low flush WC, pedestal wash hand basin and window to side elevation.

First Floor Landing - Built in storage cupboard.

**Bedroom 1** - Double bedroom with window to rear elevation.

**Ensuite Shower Room** - Enclosed shower cubicle with mains fed drench shower over, low flush WC, wall hung wash hand basin and heated towel rail.

**Bedroom 2** - Generous double bedroom with Velux skylight and window to front elevation.