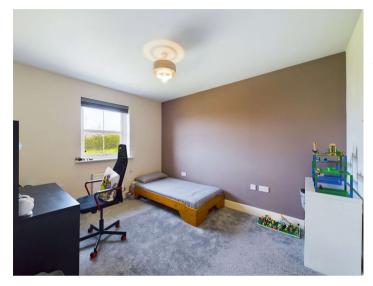

**Study/Occasional Bedroom** - Window to rear elevation. Currently used as an office but could serve as a walk in wardrobe for Bedroom 2 as well as being an occasional bedroom.

**Bedroom 3** - Double bedroom with window to front elevation.