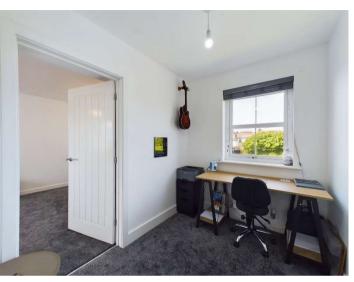

**Study/Occasional Bedroom** - Window to rear elevation. Currently used as an office but could serve as a walk in wardrobe for Bedroom 2 as well as being an occasional bedroom.

**Bedroom 3** - Double bedroom with window to front elevation.