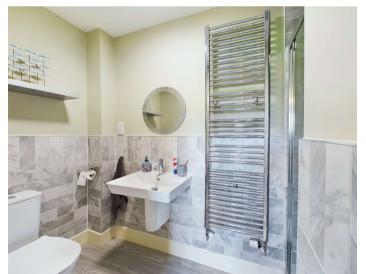

**Ensuite Shower Room** - Enclosed shower cubicle with mains fed drench shower over, low flush WC, wall hung wash hand basin and heated towel rail.

**Bedroom 2** - Generous double bedroom with Velux skylight and window to front elevation.

**Bathroom** - Enclosed panel bath with mixer tap and mains fed drench shower over, low flush WC, wall hung wash hand basin, heated towel rail and window to front elevation.

**Outside** - Approached via an off road parking space providing access to a useful store room. Pedestrian access to the side of the property leads to the enclosed rear garden laid principally to lawn with a patio area adjoining the rear of the residence providing an ideal spot for al fresco dining.