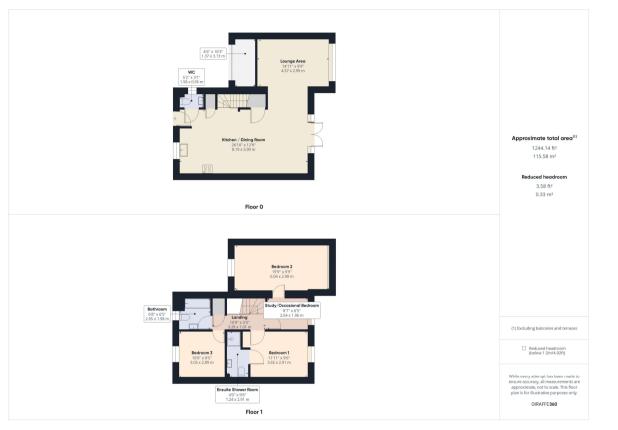

#### **Entrance Hall**

Kitchen/Dining Room - An impressive open plan room with under floor heating and dual aspect to front and rear elevations. Superb fitted kitchen comprising a range of base, wall island units and a central island unit with worksurfaces over incorporating composite 1 1/2 sink drainer unit with mixer tap, built in appliances include 4 ring induction hob with extractor hood over, double oven, microwave, dishwasher, washing machine and fridge freezer. Ample space for dining table and chairs. Double glazed French doors to rear garden. Staircase to first floor landing. Built in under stair cupboard.

Lounge Area - Window to rear elevation.

**WC** - Low flush WC, pedestal wash hand basin and window to side elevation.

First Floor Landing - Built in storage cupboard.

**Bedroom 1** - Double bedroom with window to rear elevation.

**Ensuite Shower Room** - Enclosed shower cubicle with mains fed drench shower over, low flush WC, wall hung wash hand basin and heated towel rail.

**Bedroom 2** - Generous double bedroom with Velux skylight and window to front elevation.

**Study/Occasional Bedroom** - Window to rear elevation. Currently used as an office but could serve as a walk in wardrobe for Bedroom 2 as well as being an occasional bedroom.

**Bedroom 3** - Double bedroom with window to front elevation.

**Bathroom** - Enclosed panel bath with mixer tap and mains fed drench shower over, low flush WC, wall hung wash hand basin, heated towel rail and window to front elevation.

**Outside** - Approached via an off road parking space providing access to a useful store room. Pedestrian access to the side of the property leads to the enclosed rear garden laid principally to lawn with a patio area adjoining the rear of the residence providing an ideal spot for al fresco dining.