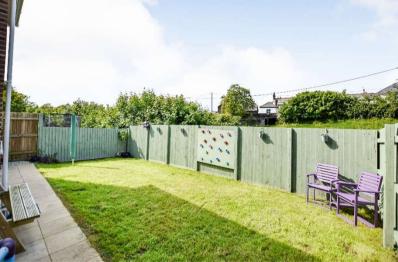

**Bathroom** - Enclosed panel bath with mixer tap and mains fed drench shower over, low flush WC, wall hung wash hand basin, heated towel rail and window to front elevation.

**Outside** - Approached via an off road parking space providing access to a useful store room. Pedestrian access to the side of the property leads to the enclosed rear garden laid principally to lawn with a patio area adjoining the rear of the residence providing an ideal spot for al fresco dining.