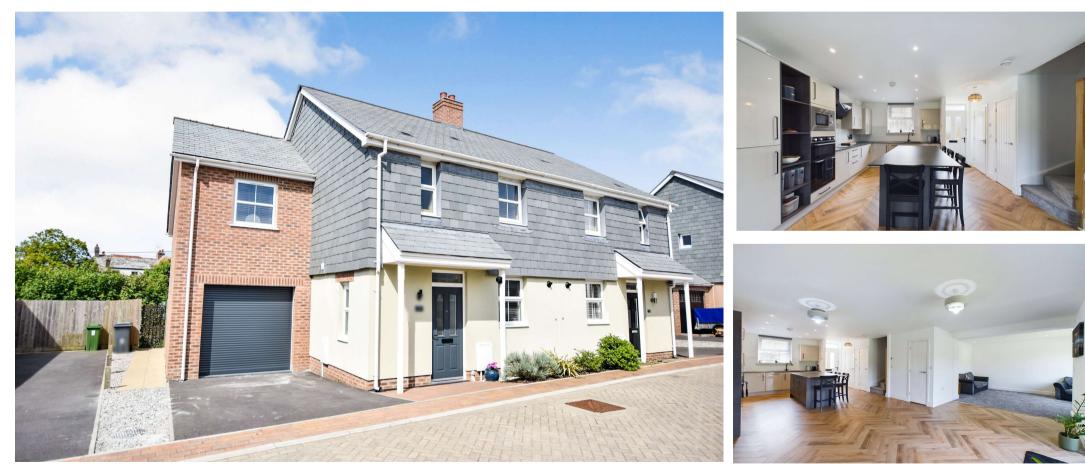

### Changing Lifestyles

3/4 BEDROOMS (1 ENSUITE)
OPEN PLAN ACCOMMODATION WITH UNDERFLOOR HEATING
RECENTLY EXTENDED BY CURRENT OWNERS
SOUGHT AFTER LOCATION
OFF ROAD PARKING
STORE ROOM
GARDENS
EPC: B
COUNCIL TAX BAND: C

An exciting opportunity to acquire this immaculately presented 3/4 bedroom 1 ensuite semi-detached house in this highly sought after North Cornish Village supporting a useful range of amenities. The residence has been recently extended by the current owners and offers versatile and comfortable accommodation throughout with enclosed rear gardens, off road parking space and useful store.

#### **Entrance Hall**

Kitchen/Dining Room - An impressive open plan room with under floor heating and dual aspect to front and rear elevations. Superb fitted kitchen comprising a range of base, wall island units and a central island unit with worksurfaces over incorporating composite 1 1/2 sink drainer unit with mixer tap, built in appliances include 4 ring induction hob with extractor hood over, double oven, microwave, dishwasher, washing machine and fridge freezer. Ample space for dining table and chairs. Double glazed French doors to rear garden. Staircase to first floor landing. Built in under stair cupboard.

Lounge Area - Window to rear elevation.

**WC** - Low flush WC, pedestal wash hand basin and window to side elevation.

First Floor Landing - Built in storage cupboard.

**Bedroom 1** - Double bedroom with window to rear elevation.

**Bathroom** - Enclosed panel bath with mixer tap and mains fed drench shower over, low flush WC, wall hung wash hand basin, heated towel rail and window to front elevation.

**Outside** - Approached via an off road parking space providing access to a useful store room. Pedestrian access to the side of the property leads to the enclosed rear garden laid principally to lawn with a patio area adjoining the rear of the residence providing an ideal spot for al fresco dining.