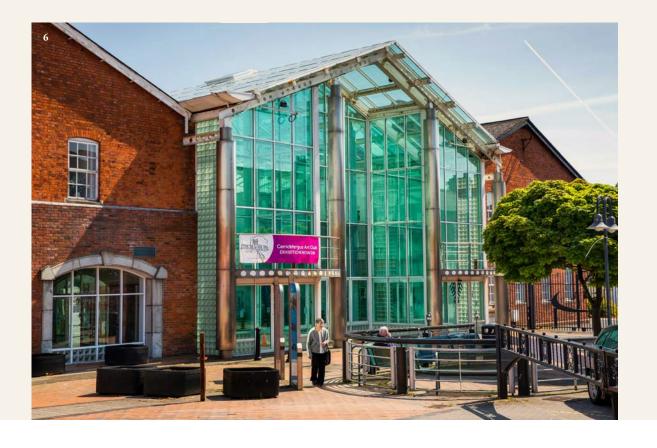

The Whitehead Railway museum is the tip of the iceberg when it comes to filling rainy afternoons with family-orientated activities, providing exciting steam train rides each weekend. Also located in close proximity, the Amphitheatre Wellness Centre offers a range of activities tailored to suit each member of the family. The renowned Carrickfergus Castle is also an excellent choice when it comes to fun-filled family days out.