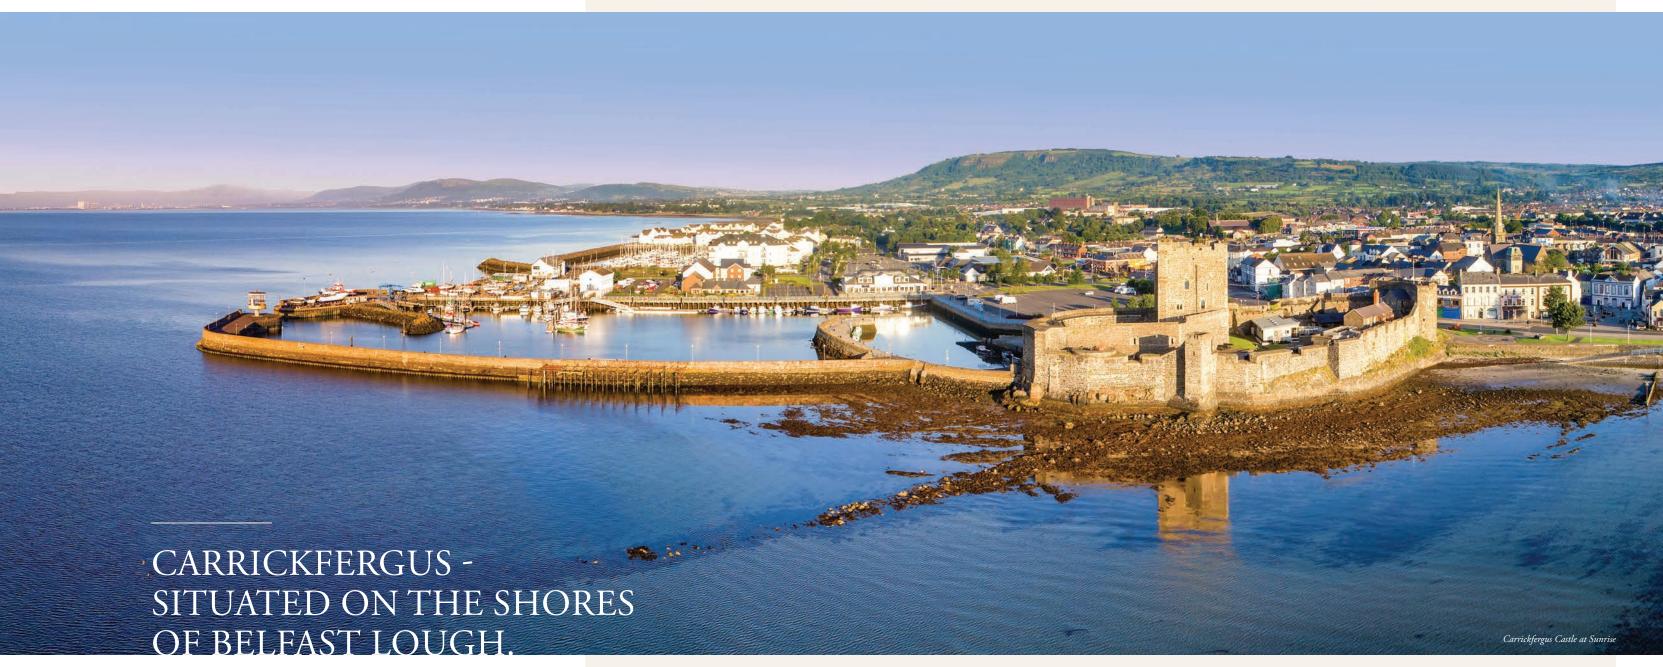

## HAMPSHIRE HALL

CARRICKFERGUS

ONE OF THE OLDEST TOWNS IN NORTHERN IRELAND.

Located just a short distance from Northern Ireland's thriving capital, Hampshire Hall is ideal for homeowners wishing to settle down in an outer city area, whilst still benefiting from all that Belfast has to offer.

As a result of exceptional road links, this not only offers residents of Hampshire Hall a picturesque daily commute, but also provides accessibility and convenience, unparalleled to any other outer city location.

What's more, the Carrickfergus area also benefits from an excellent express train service which ensures that residents of Hampshire Hall can arrive in Belfast in as little as fifteen minutes.

Hampshire Hall is situated just a short distance from a wide selection of amenities. With Tesco Extra, Sainsbury's, Lidl and Marks and Spencer located just a short drive away, homeowners are spoilt for choice when it comes to nearby convenience stores. What's more, with the nearby Marina Highway providing easy access to the local area, there is certainly no shortage of things to see and do. Whether it's admiring the colourful array of boats at the close-by Marina, enjoying an exceptional meal at one of the many local eateries, or spending a relaxing evening at Carrickfergus' new and improved cinema, Hampshire Hall allows homeowners to experience it all.