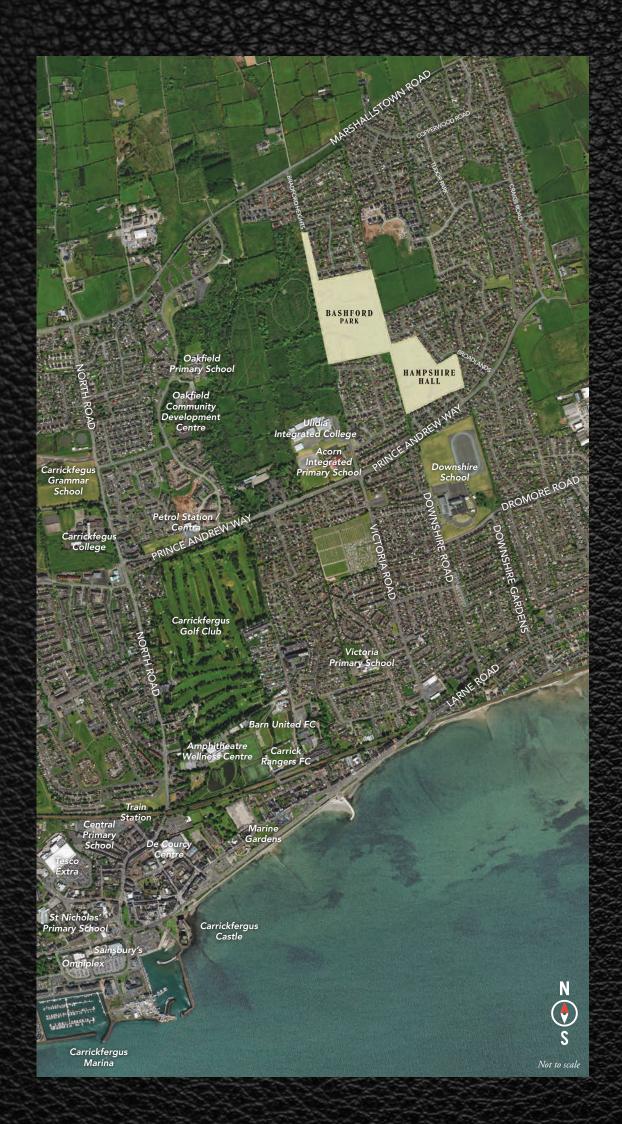

## HAMPSHIRE HALL

This outstanding new development located just off Prince Andrew Way in Carrickfergus boasts an exquisite collection of detached and semi detached family homes, each designed and carefully finished to a full turn-key finish.

For those who love the great outdoors, Hampshire Hall is located just a short drive away from a multitude of open green spaces. Whether it's exploring the dramatic Gobbins coastal walk, the treelined paths at Woodburn Forest, strolling through the beautiful Loughshore Park, situated in the nearby Jordanstown area, or enjoying a round of golf on the lush fairways of Carrickfergus Golf Club, homeowners are guaranteed to benefit from the ideal location of this exciting new development.

The Whitehead Railway museum is the tip of the iceberg when it comes to filling rainy afternoons with family-orientated activities, providing exciting steam train rides each weekend. Also located in close proximity, the Amphitheatre Wellness Centre offers a range of activities tailored to suit each member of the family. The renowned Carrickfergus Castle is also an excellent choice when it comes to fun-filled family days out.