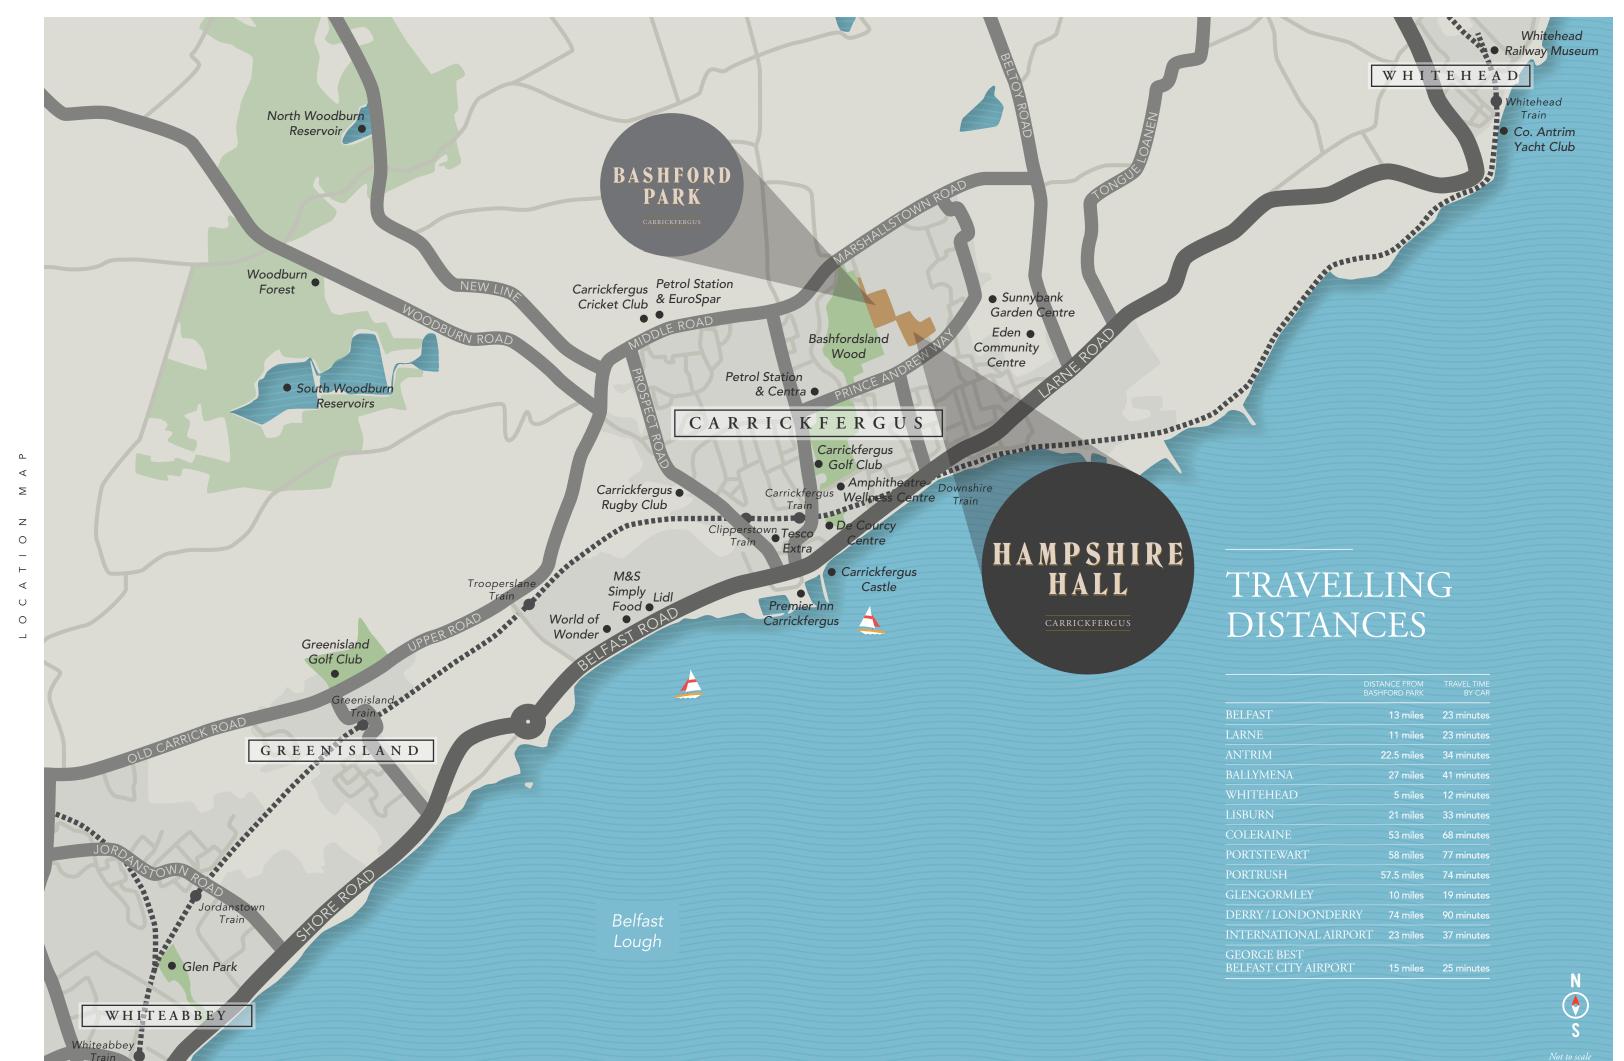

Located just a short distance from Northern Ireland's thriving capital, Hampshire Hall is ideal for homeowners wishing to settle down in an outer city area, whilst still benefiting from all that Belfast has to offer.

As a result of exceptional road links, this not only offers residents of Hampshire Hall a picturesque daily commute, but also provides accessibility and convenience, unparalleled to any other outer city location.

What's more, the Carrickfergus area also benefits from an excellent express train service which ensures that residents of Hampshire Hall can arrive in Belfast in as little as fifteen minutes.

Hampshire Hall is situated just a short distance from a wide selection of amenities. With Tesco Extra, Sainsbury's, Lidl and Marks and Spencer located just a short drive away, homeowners are spoilt for choice when it comes to nearby convenience stores. What's more, with the nearby Marina Highway providing easy access to the local area, there is certainly no shortage of things to see and do. Whether it's admiring the colourful array of boats at the close-by Marina, enjoying an exceptional meal at one of the many local eateries, or spending a relaxing evening at Carrickfergus' new and improved cinema, Hampshire Hall allows homeowners to experience it all.

For those who love the great outdoors, Hampshire Hall is located just a short drive away from a multitude of open green spaces. Whether it's exploring the dramatic Gobbins coastal walk, the treelined paths at Woodburn Forest, strolling through the beautiful Loughshore Park, situated in the nearby Jordanstown area, or enjoying a round of golf on the lush fairways of Carrickfergus Golf Club, homeowners are guaranteed to benefit from the ideal location of this exciting new development.

The Whitehead Railway museum is the tip of the iceberg when it comes to filling rainy afternoons with family-orientated activities, providing exciting steam train rides each weekend. Also located in close proximity, the Amphitheatre Wellness Centre offers a range of activities tailored to suit each member of the family. The renowned Carrickfergus Castle is also an excellent choice when it comes to fun-filled family days out.