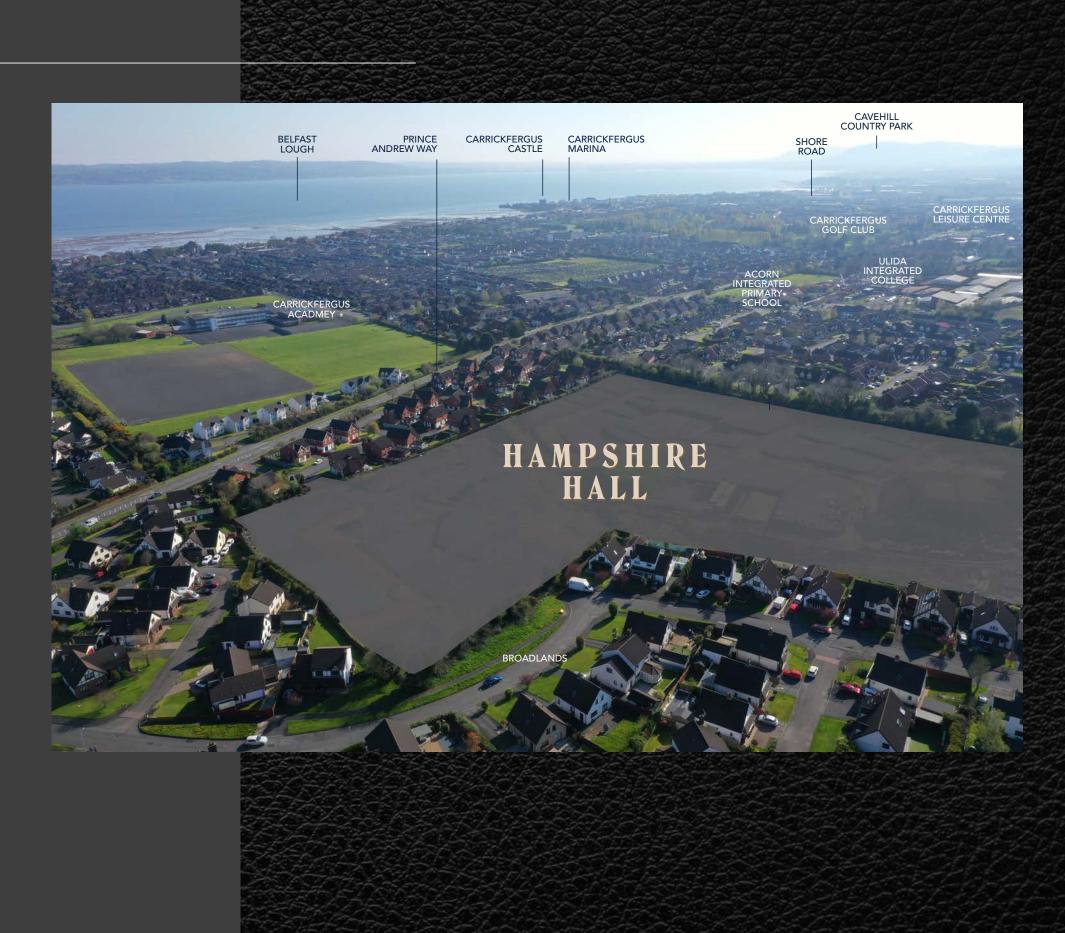

## HAMPSHIRE HALL

This outstanding new development located just off Prince Andrew Way in Carrickfergus boasts an exquisite collection of detached and semi detached family homes, each designed and carefully finished to a full turn-key finish.

Located just a short distance from Northern Ireland's thriving capital, Hampshire Hall is ideal for homeowners wishing to settle down in an outer city area, whilst still benefiting from all that Belfast has to offer.

As a result of exceptional road links, this not only offers residents of Hampshire Hall a picturesque daily commute, but also provides accessibility and convenience, unparalleled to any other outer city location.