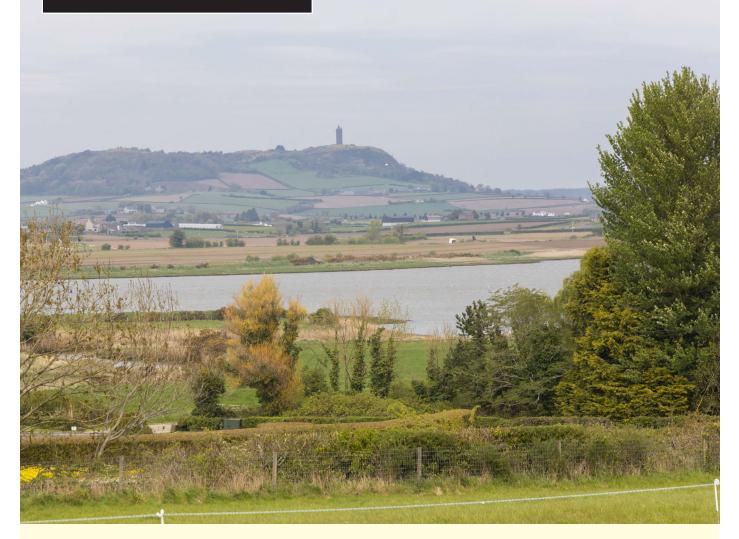

## The Agent's Perspective...

"This is a superb and rare chance to purchase a residential site in the heart of the rolling County Down countryside.

Extending to approximately 0.7 acre, the site is gently sloping to offer views over the Comber River and its estuaries to the Scrabo hills with its distinctive landmark tower and Strangford Lough.

# The facts you need to know ...

Most attractive residential building site c.0.7 acres

Gently sloping site with views over Comber River to Scrabo Tower and Strangford Lough

Very convenient location with rural surroundings