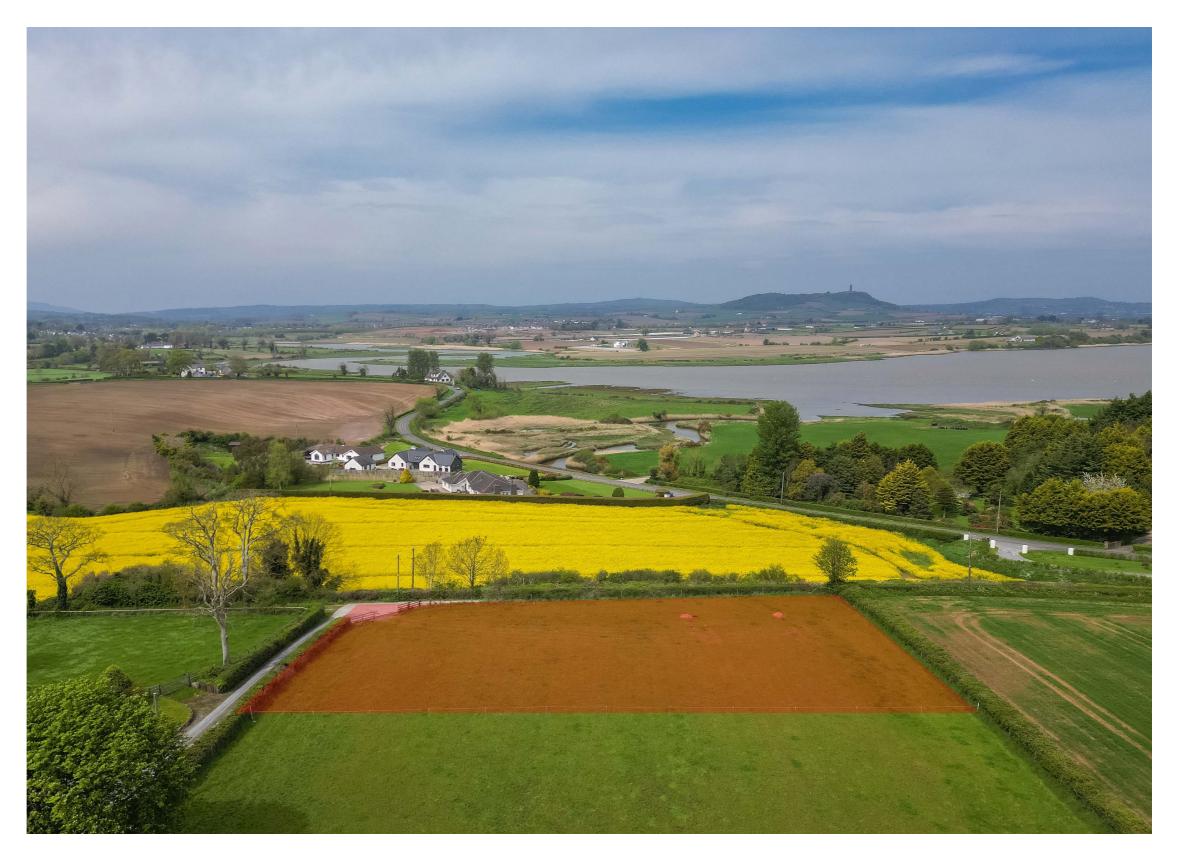

## The Agent's Perspective...

"This is a superb and rare chance to purchase a residential site in the heart of the rolling County Down countryside.

Extending to approximately 0.7 acre, the site is gently sloping to offer views over the Comber River and its estuaries to the Scrabo hills with its distinctive landmark tower and Strangford Lough.

# The facts you need to know ...

Most attractive residential building site c.0.7 acres

Gently sloping site with views over Comber River to Scrabo Tower and Strangford Lough

Very convenient location with rural surroundings