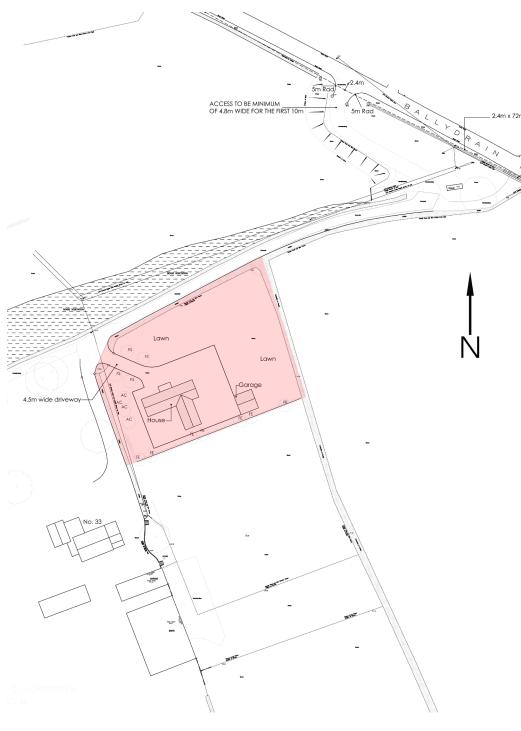

Planning permission was passed in August 2024 under reference LA06/2024/0373/O giving up to five years for reserved matters to be submitted for full planning permission to be obtained.

Access is by right of way from a private laneway (which is mostly concreted) and set back from the road. We understand main services are readily available.

Outline planning permission passed August 2024 under reference LA06/2024/0373/O

Services readily available

Close to Strangford Lough Yacht Club and Down Cruising Club. Scrabo, Clandeboye,Castlereagh Hills Golf Clubs are also nearby.