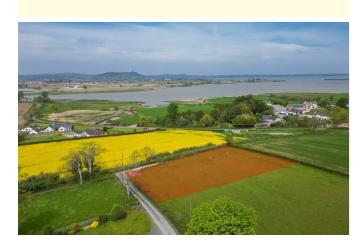

## The Agent's Perspective...

"This is a superb and rare chance to purchase a residential site in the heart of the rolling County Down countryside.

Extending to approximately 0.7 acre, the site is gently sloping to offer views over the Comber River and its estuaries to the Scrabo hills with its distinctive landmark tower and Strangford Lough.

# The facts you need to know ...

Most attractive residential building site c.0.7 acres

Gently sloping site with views over Comber River to Scrabo Tower and Strangford Lough

Very convenient location with rural surroundings