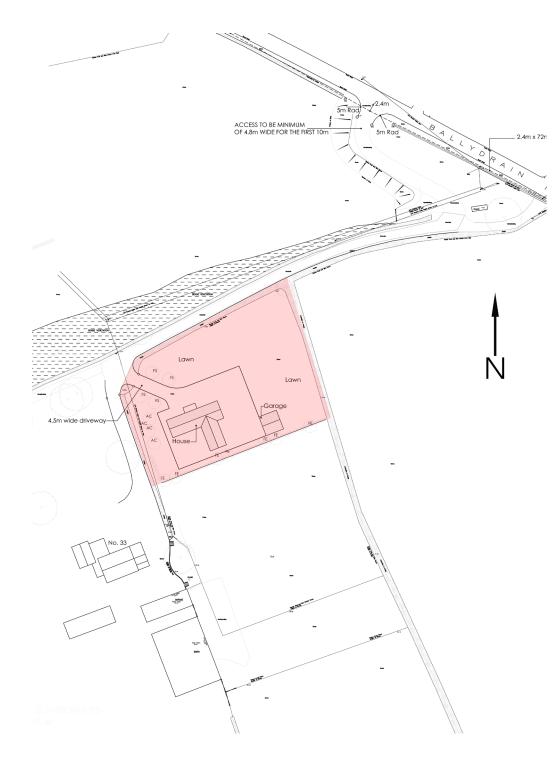

Planning permission was passed in June 2021 under reference LA06/2019/0187/O giving up to five years for reserved matters to be submitted for full planning permission to be obtained.

Access is by right of way from a private laneway (which is mostly concreted) and set back from the road. We understand main services are readily available.

Just two miles from Comber Square and eleven miles from Belfast City centre

**NOTE:** ALL DRAWINGS, MAPS AND ILLUSTRATIONS ARE FOR IDENTIFICATION ONLY AND ARE NOT TO BE CONSIDERED PART OF ANY SALE, LEASE OR CONTRACT. NOT TO SCALE.