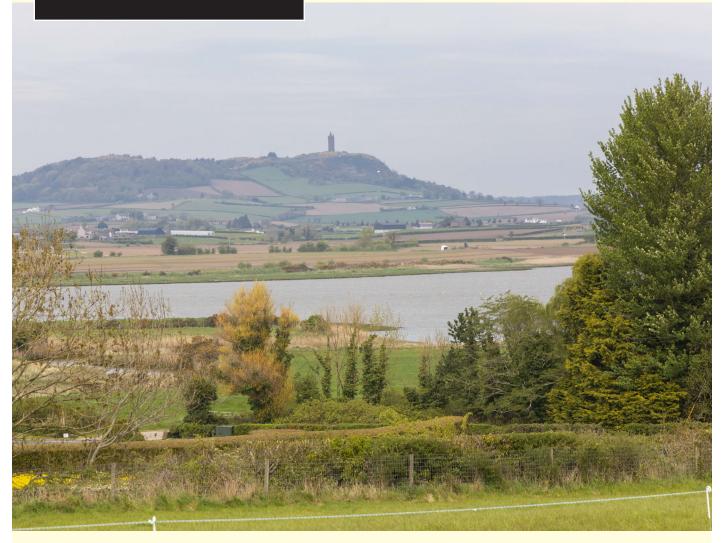

## The Agent's Perspective...

"This is a superb and rare chance to purchase a residential site in the heart of the rolling County Down countryside.

Extending to approximately 0.7 acre, the site is gently sloping to offer views over the Comber River and its estuaries to the Scrabo hills with its distinctive landmark tower.

## The facts you need to know...

Most attractive residential building site c.0.7 acres

Gently sloping site with views over Comber River to Scrabo Tower

Very convenient location with rural surroundings

Outline planning permission passed June 2021 under reference LA/062019/0187/O