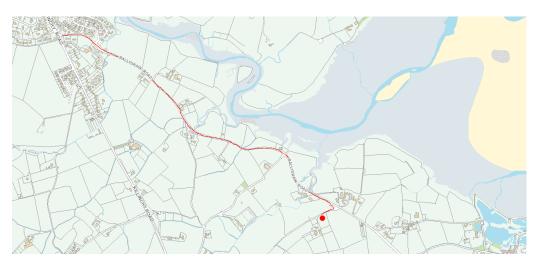

Just two miles from Comber Square and eleven miles from Belfast City centre

**NOTE:** ALL DRAWINGS, MAPS AND ILLUSTRATIONS ARE FOR IDENTIFICATION ONLY AND ARE NOT TO BE CONSIDERED PART OF ANY SALE, LEASE OR CONTRACT. NOT TO SCALE.

EXPERIENCE | EXPERTISE | RESULTS

Heading from Comber turn left down Ballydrain Road for 1.5 miles and the site is on the right hand side just past Ballygraffan Road.

Sales Lettings Property Management

EXPERIENCE | EXPERTISE | RESULTS