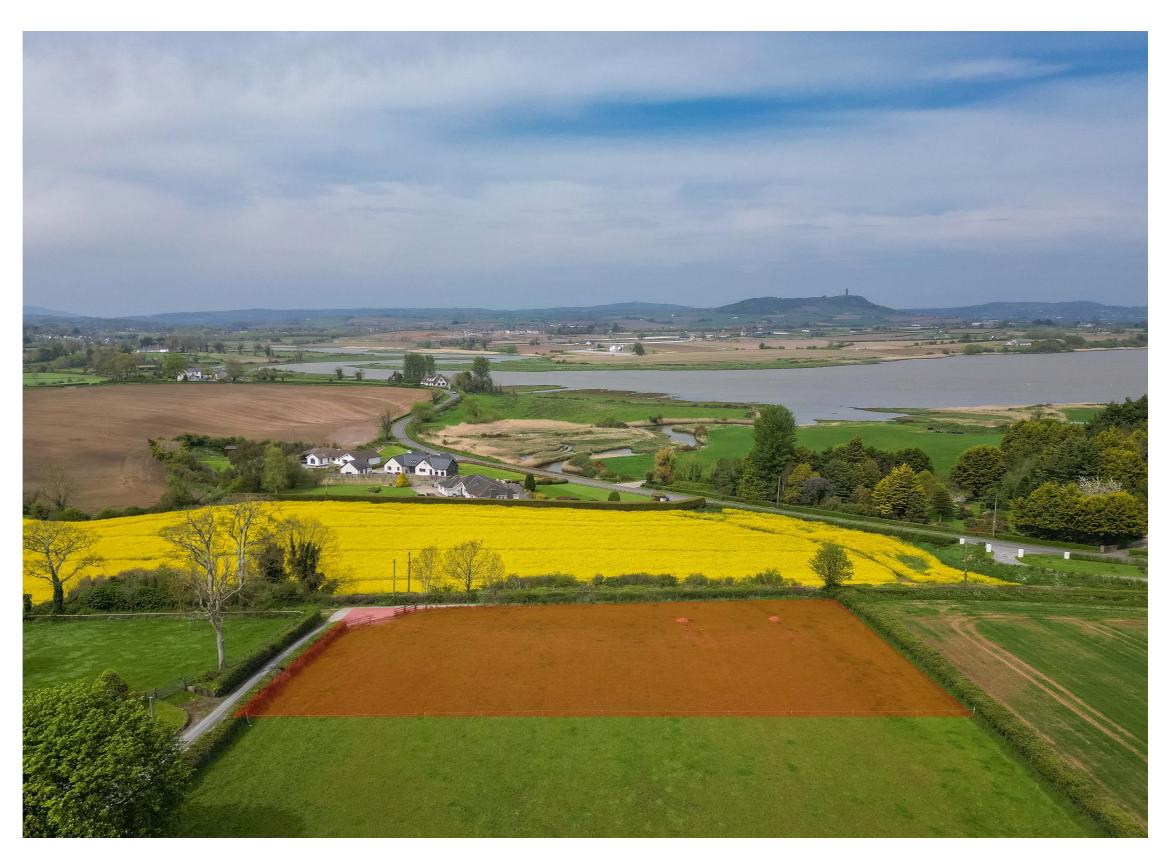

## The Agent's Perspective...

"This is a superb and rare chance to purchase a residential site in the heart of the rolling County Down countryside.

Extending to approximately 0.7 acre, the site is gently sloping to offer views over the Comber River and its estuaries to the Scrabo hills with its distinctive landmark tower.

## The facts you need to know...

Most attractive residential building site c.0.7 acres

Gently sloping site with views over Comber River to Scrabo Tower

Very convenient location with rural surroundings

Outline planning permission passed June 2021 under reference LA/062019/0187/O