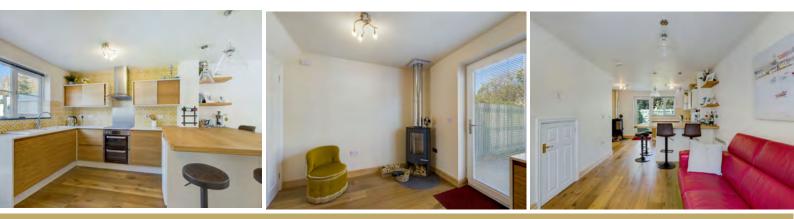

Upon first entry you are greeted by a modest entrance hall, to your right we enter a grand open plan kitchen, living space and diner. This area is the centre piece for the whole property, perfect for cosy nights in with the family or social evenings hosting your friends. There is also a downstairs toilet and access to the properties garden from the living space.

The property was finished to a high spec, has engineered wood flooring throughout, a new stair carpet and a bespoke marble and oak kitchen. There is also a generous patio/garden space included perfect with the property, for summer days in the sun. With relaxing garage space and additional off road parking this is fantastic а opportunity which truly does tick all the boxes.