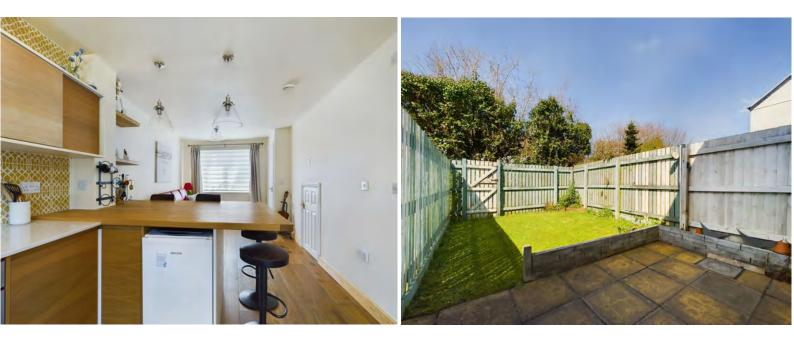

Upon first entry you are greeted by a modest entrance hall, to your right we enter a grand open plan kitchen, living space and diner. This area is the centre piece for the whole property, perfect for cosy nights in with the family or social evenings hosting your friends. There is also a downstairs toilet and access to the properties garden from the living space.

The property was finished to a high spec, has engineered wood flooring throughout, a new stair carpet and a bespoke marble and oak kitchen. There is also a generous patio/garden space included perfect with the property, for summer days in the sun. With relaxing garage space and additional off road parking this is fantastic а opportunity which truly does tick all the boxes.