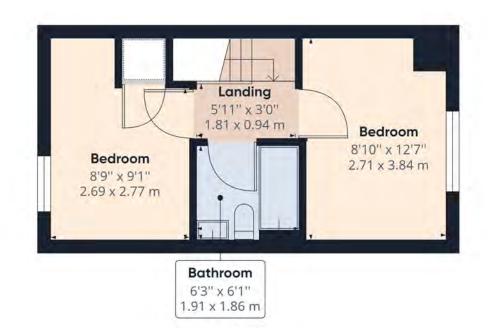

We next head upstairs where we are met by two well finished double bedrooms, both with space to build storage or put in any furniture which suits you. Between the bedrooms is the family bathroom to meet all your daily needs.