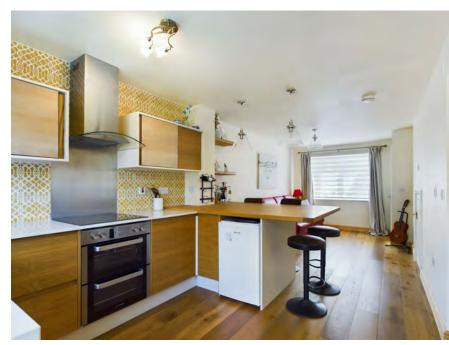

Upon first entry you are greeted by a modest entrance hall, to your right we enter a grand open plan kitchen, living space and diner. This area is the centre piece for the whole property, perfect for cosy nights in with the family or social evenings hosting your friends. There is also a downstairs toilet and access to the properties garden from the living space.

The property was finished to a high spec, has engineered wood flooring throughout, a new stair carpet and a bespoke marble and oak kitchen. There is also a generous patio/garden space included perfect with the property, for summer days in the sun. With relaxing garage space and additional off road parking this is fantastic а opportunity which truly does tick all the boxes.