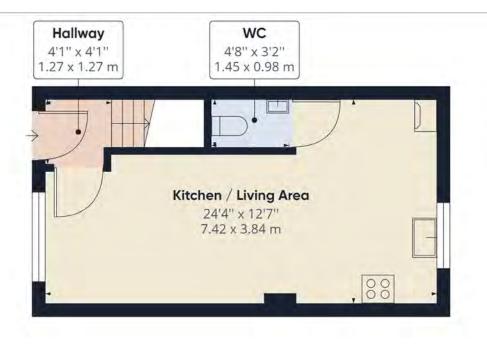

Upon first entry you are greeted by a modest entrance hall, to your right we enter a grand open plan kitchen, living space and diner. This area is the centre piece for the whole property, perfect for cosy nights in with the family or social evenings hosting your friends. There is also a downstairs toilet and access to the properties garden from the living space.

The property was finished to a high spec, has engineered wood flooring throughout, a new stair carpet and a bespoke marble and oak kitchen. There is also a generous patio/garden space included perfect with the property, for summer days in the sun. With relaxing garage space and additional off road parking this is fantastic а opportunity which truly does tick all the boxes.