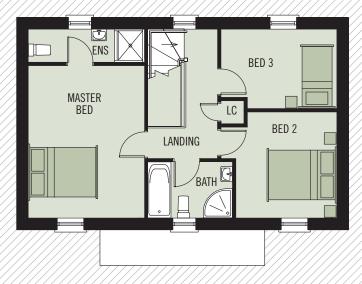

## **FIRST FLOOR**

### **FIRST FLOOR**

| MASTER BEDROOM | 4.60 x 3.51M | 15'1" x 11'6"     |
|----------------|--------------|-------------------|
| ENSUITE        | 3.51 x 1.00M | 11'6" x 3'3"      |
| BEDROOM 2      | 3.20 x 3.04M | 10'6" x 10'0" MIN |
| BEDROOM 3      | 3.50 X 2.40M | 11'6" x 7'11" MAX |
| BATHROOM       | 2.56 x 1.80M | 8'5" x 5'11"      |