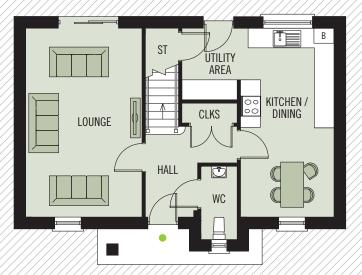

## **GROUND FLOOR**

### **GROUND FLOOR**

LOUNGE 5.70 X 3.51M 18'9" x 11'6" KITCHEN / DINING 5.70 X 2.83M 18'9" x 9'3" MIN UTILITY 1.77 x 1.16M 5'10" x 3'9" WC 2.21 x 1.09M 7'3" x 3'7"