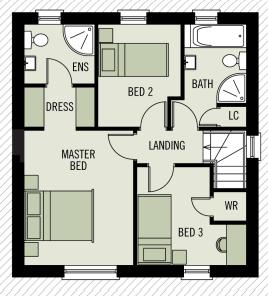

## THE PORTLAND A1.4e(ng)

Ref: 20230501

GROUND FLOOR

FIRST FLOOR

## FIRST FLOOR

MASTER BEDROOM 4.08 x 3.30M 13'5" x 10'11"

DRESSING AREA 2.13 x 1.20M 7'0" x 3'11"

ENSUITE 2.13 x 1.80M 7'0" x 5'11"

BEDROOM 2 3.10 x 2.50M 10'2" x 8'2" MAX

BEDROOM 3 3.32 X 2.98M 10'11" x 9'9" MAX

BATHROOM 3.10 x 1.89M 10'2" x 6'2" MAX

TOTAL FLOOR AREA: 99m<sup>2</sup> OR 1,068 SQ FT APPROX.

WHILST EVERY CARE IS TAKEN IN PREPARING THIS INFORMATION, NO REPRESENTATION IS GIVEN, AND IT DOES NOT FORM ANY PART OF A CONTRACT. ANY INTENDING PURCHASER MUST SATISFY HIMSELF/HERSELF AS TO THE CORRECTNESS OF EACH OF THE STATEMENTS CONTAINED IN THESE PARTICULARS. WE RESERVE THE RIGHT TO ALTER SPECIFICATIONS WITHOUT DUE NOTICE.