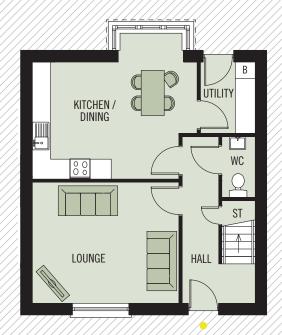

## THE PORTLAND A1.4e(ng)

Ref: 20230501

GROUND FLOOR

FIRST FLOOR

## **GROUND FLOOR**