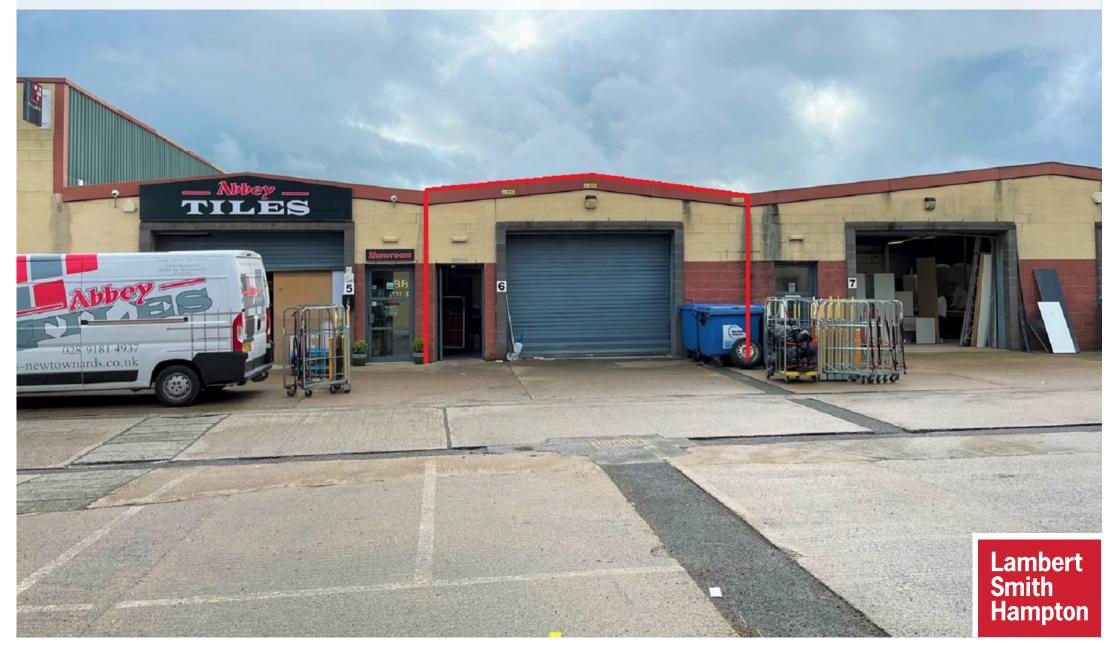

# Unit 6, Jubilee Business Park, Newtownards, BT23 4YJ

## Description

The premises comprises of a mid-terrace industrial unit totalling approximately 1,455 sq ft. It is of steel portal frame construction and is finished to a modern standard to include electric roller shutter door, a mixture of halogen spot and fluorescent strip lighting, translucent roof panelling, overhead heating system, 3 phase power supply, male, female and DDA WC facilities and a communal yard area.