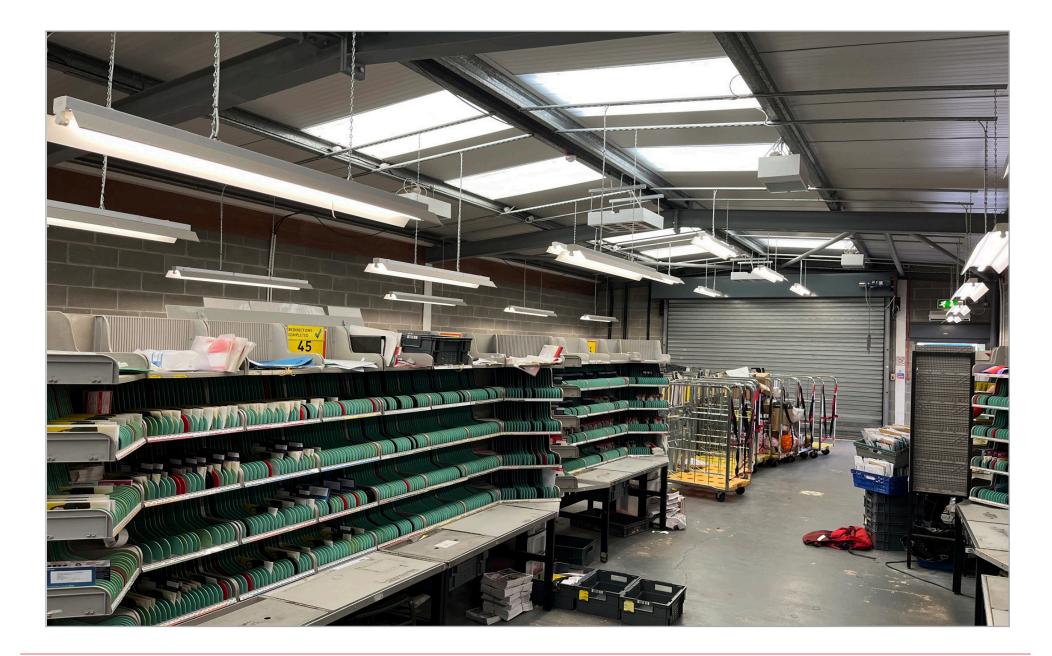

## Description

The premises comprises of a mid-terrace industrial unit totalling approximately 1,455 sq ft. It is of steel portal frame construction and is finished to a modern standard to include electric roller shutter door, a mixture of halogen spot and fluorescent strip lighting, translucent roof panelling, overhead heating system, 3 phase power supply, male, female and DDA WC facilities and a communal yard area.

The premises is currently occupied by Royal Mail Group Limited. Credit information is available upon request.