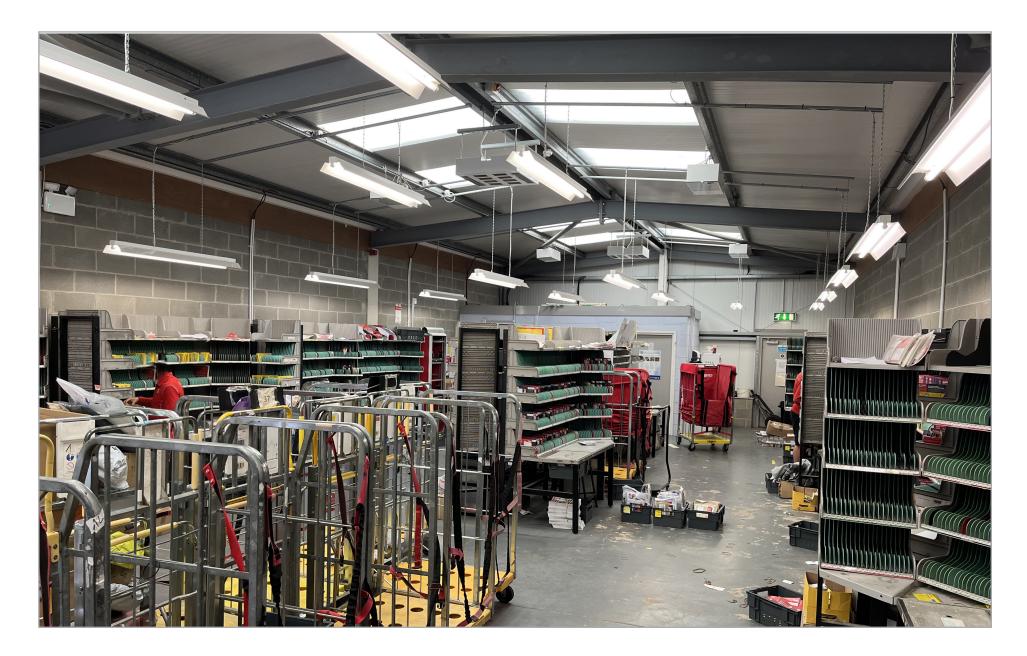

## Description

The premises comprises of a mid-terrace industrial unit totalling approximately 1,455 sq ft. It is of steel portal frame construction and is finished to a modern standard to include electric roller shutter door, a mixture of halogen spot and fluorescent strip lighting, translucent roof panelling, overhead heating system, 3 phase power supply, male, female and DDA WC facilities and a communal yard area.

The premises is currently occupied by Royal Mail Group Limited. Credit information is available upon request.