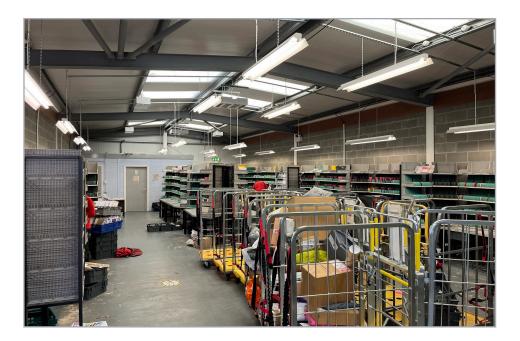

## Description

The premises comprises of a mid-terrace industrial unit totalling approximately 1,455 sq ft. It is of steel portal frame construction and is finished to a modern standard to include electric roller shutter door, a mixture of halogen spot and fluorescent strip lighting, translucent roof panelling, overhead heating system, 3 phase power supply, male, female and DDA WC facilities and a communal yard area.

The premises is currently occupied by Royal Mail Group Limited. Credit information is available upon request.